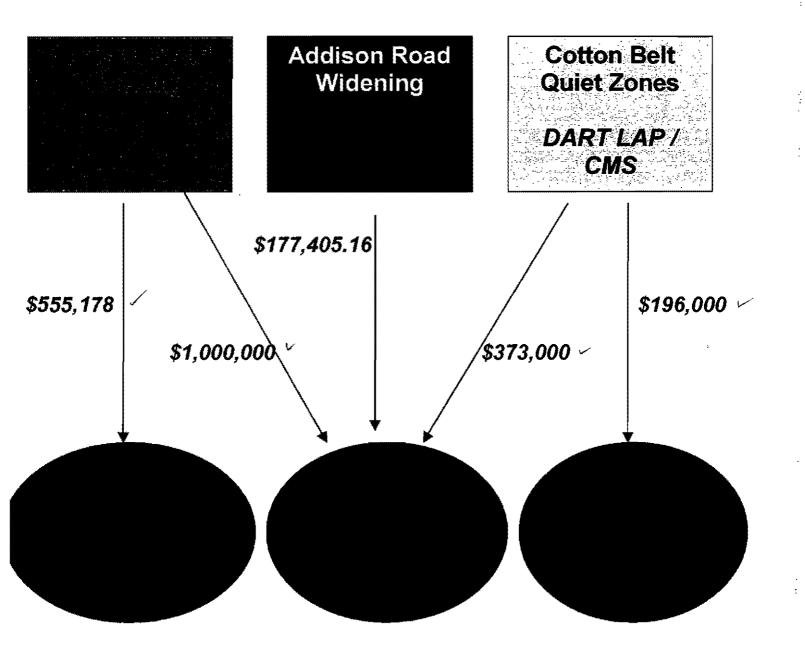

The Town's Addison Road Widening Project currently has \$177,405.16 in our Project No. 84300 account, and, \$1,555,178.00 programmed in a DART LAP/CMS account. This money is not needed to fund the upcoming project to widen Addison Road from Belt Line Road to Arapaho Road. \$2,470,000.00 in bond money is currently available for this project. Accordingly, staff wishes to make an internal transfer of \$177,405.16 from our Addison Road Widening account to our Arapaho Road Phase III account, and, transfer \$1,000,000.00 to the Arapaho Phase III project and \$555,178.00 to the Spectrum Road project from our Addison Road Widening DART LAP/CMS account.

The Town has received a Federal Grant of \$465,172.00 for our Town Wide Signals Upgrade project. \$155,043.00 of DART LAP/CMS funds has been received to cover our local match for that grant. The Town has also received a grant of \$196,000.00 from Dallas County for this project that requires a local match of \$196,000.00. Staff wishes to transfer \$196,000.00 from the Cotton Belt Railroad Quiet Zones project to the Town Wide Signals Upgrade project. The Cotton Belt Railroad Quiet Zones project is currently programmed at \$695,000.00.

Transfer of \$196,000.00 out of the Cotton Belt Quiet Zones project will leave \$499,000.00 programmed for Quiet Zones. The Town has applied for a Federal Grant to construct quiet zones at the Addison Road and Surveyor Road railroad crossings and has received word that our application has scored very high. We are programmed to receive a grant of \$504,000.00 toward a \$630,000.00 project. Accordingly, this Federal Grant requires a local match of \$126,000.00. Subtracting this amount leaves a surplus of \$373,000.00 in the Cotton Belt Quiet Zones account that can be re-programmed to the Arapaho Road Phase III Project.

#### **RECOMMENDATION:**

Council authorize Staff to internally transfer \$177,405.16 from our Addison Road Widening account to our Arapaho Road Phase III account. In addition, establish a new DART LAP/CMS account for the Spectrum Drive project and transfer \$1,000,000 from the Addison Road Widening project to the Arapaho Road Phase III project, and \$555,178 from the Addison Road Widening project to the Spectrum Drive project. Finally, authorize staff to transfer \$196,000 from the Cotton Belt Railroad Quiet Zones project to the Town Wide Signals Upgrade project and \$373,000 from the Cotton Belt Railroad Quiet Zones project to the Arapaho Road Phase III project.