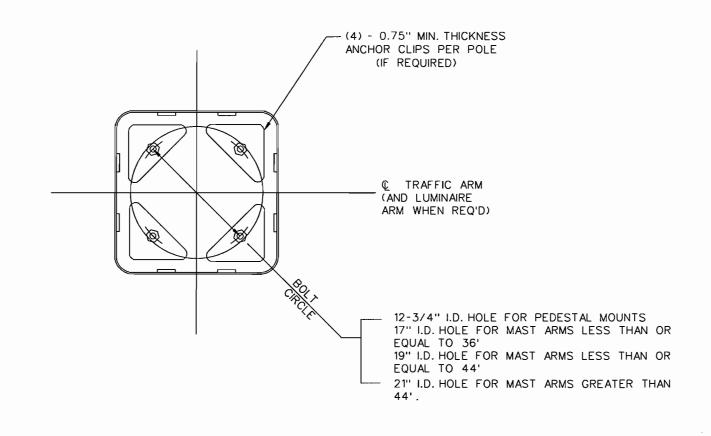

|              |       |       |        |  |  |
|-------------------|-----------------------------------------------|------|--------------|-------|-------|--------|--|--|
| INWOOD CONNECTION |                                               |      |              |       |       |        |  |  |
| CONTR             | CONTROLLER FOUNDATION/GROUND BOX INSTALLATION |      |              |       |       |        |  |  |
|                   | EPAR1                                         | MENT | OF PL        | JBLIC | WORKS | 3      |  |  |
|                   | rown                                          | OF   | <b>ADDIS</b> | SON,  | TEXAS | 3      |  |  |
| DESIGN            | DRAWN                                         | DATE | SCALE        | NOTES | FILE  | NUMBER |  |  |

: SIGDETSS





# TRANSFORMER BASE MOUNTING DETAILS

#### 100% REVIEW

THIS DOCUMENT IS RELEASED 09/06/02 FOR THE PURPOSE OF REVIEW ONLY UNDER THE AUTHORITY OF ALAN P. MCNEIL, P.E. 6995.1 IS NOT TO BE USED FOR ANY OTHER PURPOSES.

| SIGNAL DESIGN            |        |      |              |        |       |        |  |  |  |
|--------------------------|--------|------|--------------|--------|-------|--------|--|--|--|
| INWOOD CONNECTION        |        |      |              |        |       |        |  |  |  |
| TRANSFORMER BASE DETAILS |        |      |              |        |       |        |  |  |  |
|                          | EPAR1  | MENT | OF PI        | JBLIC  | WORKS | 6      |  |  |  |
| _                        | ΓOWN   | OF   | <b>ADDIS</b> | SON, T | TEXAS |        |  |  |  |
| DÉSIGN