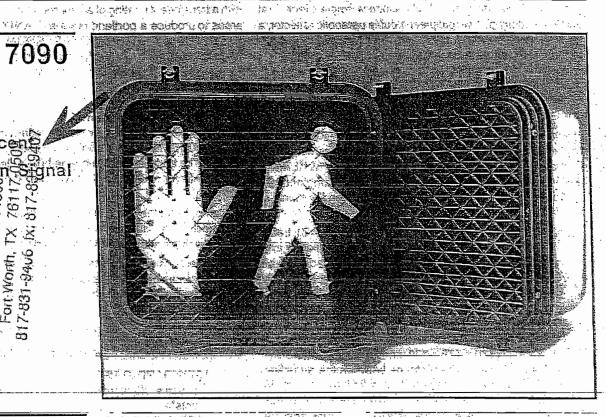

5. <u>Section 9</u> – Amend the first part as follows:

Mr. Jim Pierce September 30, 2002 Page 5 of 6

"If at anytime it is determined by a competent governmental authority, by the Town, or by agreement between the parties, that new or improved train activated warning devices should be installed at the Crossing Area..."