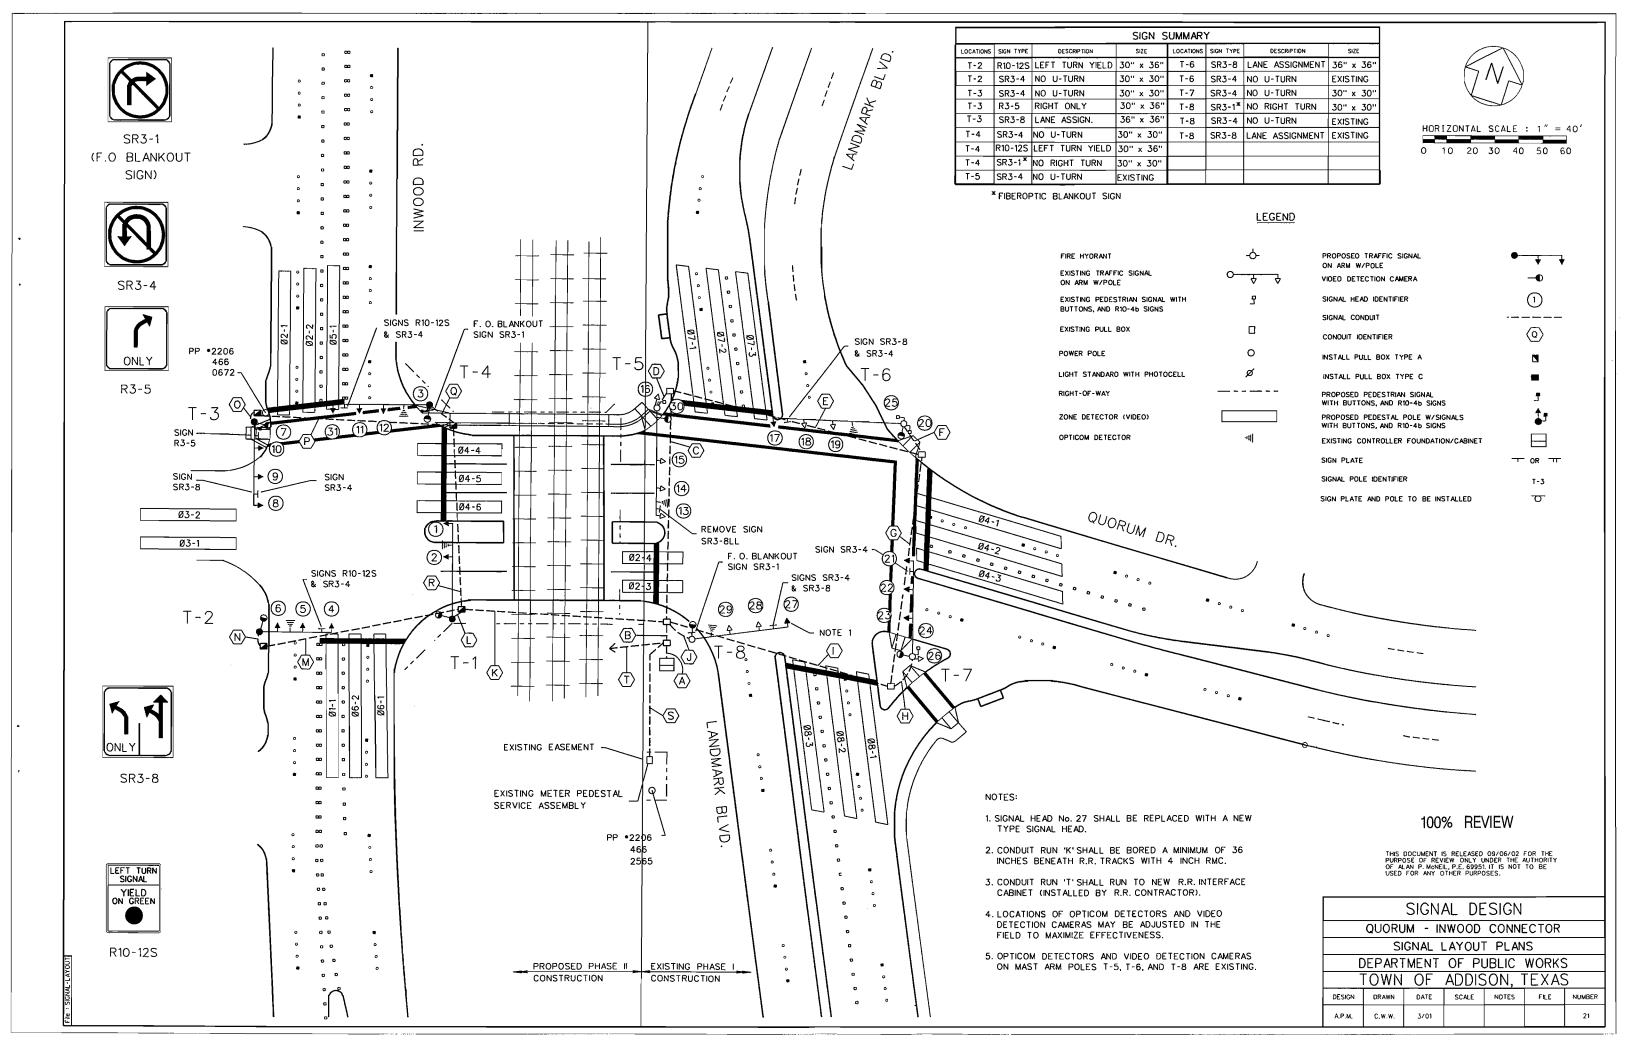

| 3/01  |              | ·      |       | 19     |

. 000



STA. 60+00



100% REVIEW

THIS DOCUMENT IS RELEASED 09/05/02 FOR THE PURPOSE OF REVIEW ONLY UNDER THE AUTHORITY OF WEIDONG LI, P.E. 84718. IT IS NOT TO BE USED FOR ANY OTHER PURPOSES.

|        | С      | ROSS  | SEC          | CTION  | S     |        |
|--------|--------|-------|--------------|--------|-------|--------|
|        | ll ll  | NWOOD | CONN         | ECTION | 1     |        |
|        | STA    | 60+00 | ) TO S       | STA 62 | +50   |        |
| С      | EPAR1  | MENT  | OF PU        | JBLIC  | WORKS | 3      |
| 1      | rown   | OF    | <b>ADDIS</b> | SON,   | TEXAS | 3      |
| DESIGN | DRAWN  | DATE  | SCALE        | NOTES  | FILE  | NUMBER |
| S.L.K. | S.L.K. | 3/01  |              |        |       | 20     |





| (             | CONDU           | JIT         |  |  |  |  |  |  |  |  |  |
|---------------|-----------------|-------------|--|--|--|--|--|--|--|--|--|
| SUMMARY       |                 |             |  |  |  |  |  |  |  |  |  |
| SIZE          | TYPE            | LENGTH (LF) |  |  |  |  |  |  |  |  |  |
| 1" PVC        | TRENCH          | -           |  |  |  |  |  |  |  |  |  |
| 2" PVC        | TRENCH          |             |  |  |  |  |  |  |  |  |  |
| 3" PVC        | TRENCH          | 4D          |  |  |  |  |  |  |  |  |  |
| 4" PVC        | BORE            | 250         |  |  |  |  |  |  |  |  |  |
| 4" PVC        | 4" PVC TRENCH - |             |  |  |  |  |  |  |  |  |  |
| 4" RM BORE 90 |                 |             |  |  |  |  |  |  |  |  |  |

| GROUN | D BOX |
|------