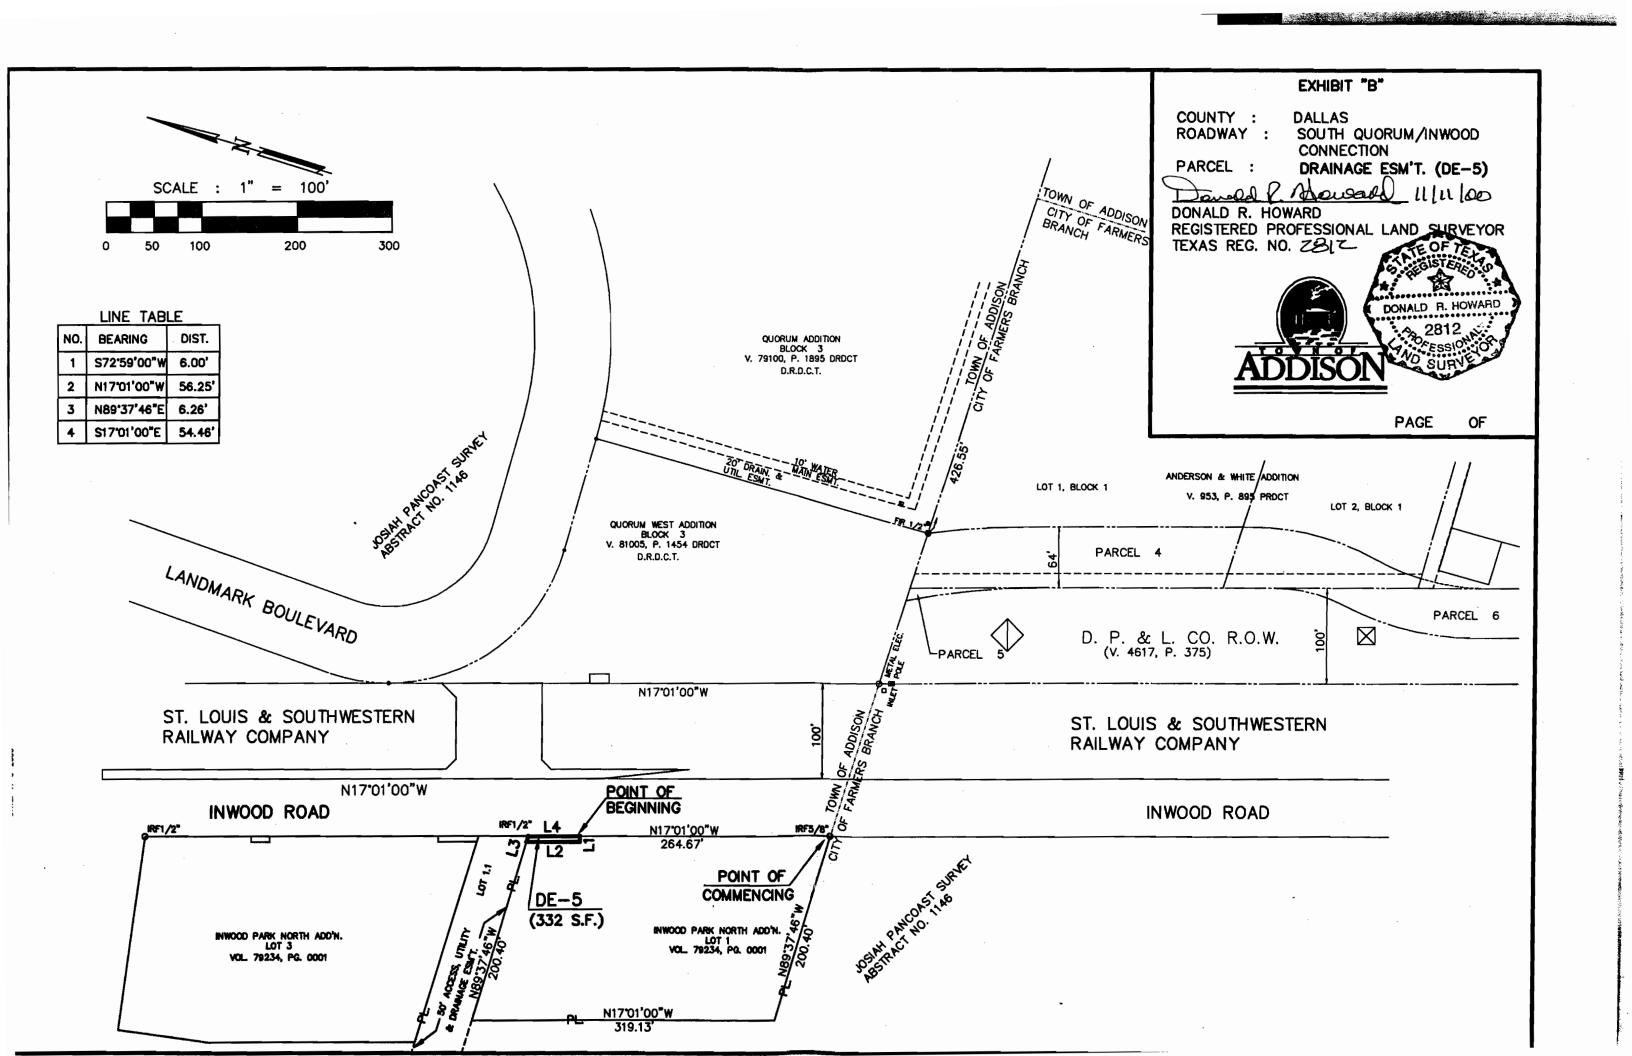

### **EXHIBIT "A"**

COUNTY:

**DALLAS** 

ROADWAY:

SOUTH QUORUM/INWOOD CONNECTION

6' DRAINAGE EASEMENT:

DE-5

# DRAINAGE EASEMENT NO. DE - 5

BEING a 332 square foot tract of land situated in the Town of Addison, Dallas County, Texas in the Josiah Pancoast Survey, Abstract No. 1146, and being part of Lot 1 of Inwood Park North Addition recorded in Volume 79234 Page 0001 Plat Records of Dallas County, Texas, and being more particularly described as follows:

COMMENCING at found 5/8 inch iron rod at the Southeast corner of said Lot 1 and West Right-of-Way line of Inwood Road (a 60 foot Right-of-Way at this point);

THENCE North 17°01'00" West, along the said Right-of-Way of Inwood Road, a distance of 264.67 feet to a point for the southeast corner of subject drainage easement. Herein describe for the POINT OF BEGINNING;

THENCE South 72°59'00" West departing said West Right-of-Way, a distance of 6.00 feet to a point for corner;

THENCE North 17°01'00" West parallel to and 6.00 feet from said West Right-of-Way, a distance of 56.25 feet to a point for a corner, said point being on the South Right-of-Way line of a 50.00 foot wide access of utility and drainage easement. Dedicated to the Town of Addison as part of this subject addition;

THENCE North 89°37'46" East along South Right-of-Way line of said 50.00 feet easement, a distance of 6.26 feet to found ½ inch iron rod for corner, said point being on the West Right-of-Way of said Inwood Road;

THENCE South 17°01'00" East along West Right-of-Way of Inwood Road a distance of 54.46 feet to the POINT OF BEGINNING and containing 332 square feet or 0.0076 acres of land, more or less.

11 11 120

Donald R. Howard, P.E., R.P.L.S.

Registered Professional Land Surveyor

Texas Registration No. 2812

DONALD R. HOWARD

2812

SURVE

|      | MARK JARUS TUESDAY MORNING 972-934-7251 MISSAFTERMON |
|------|------------------------------------------------------|
|      |                                                      |
| wHe- | FINAL PLANS ARE RECEIVED,                            |
| sap  | copies to FARMERS BRANCH                             |
| :    | Review & GIVE A Capy                                 |
|      | THE RAILROAD & HAVE A                                |
| Con  | espatron n T G.                                      |