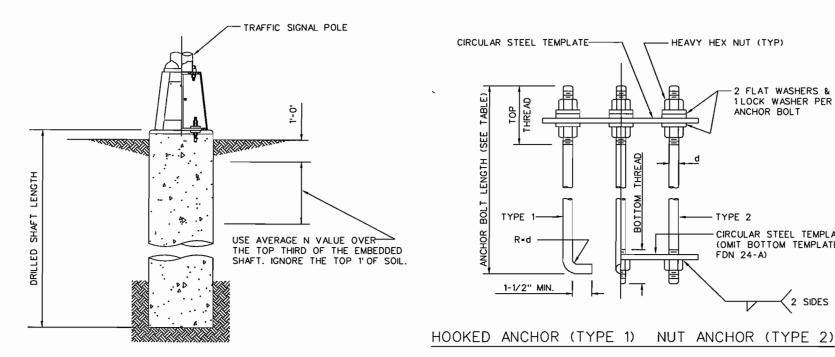

| I      | NWOOD | CONN         | ECTION | ٧     |        |  |  |  |
|-----------------------------|--------|-------|--------------|--------|-------|--------|--|--|--|
| TRAFFIC SIGNAL HEAD DETAILS |        |       |              |        |       |        |  |  |  |
|                             | EPART  | MENT  | OF PU        | JBLIC  | WORKS | )      |  |  |  |
|                             | rwor   | OF    | <b>ADDIS</b> | SON,   | TEXAS | )      |  |  |  |
| DESIGN                      | DRAWN  | DATE  | SCALE        | NOTES  | FILE  | NUMBER |  |  |  |
| P.G.W.                      | C.W.W. | 3/01  |              |        |       | 23     |  |  |  |
|                             |        |       |              |        |       |        |  |  |  |



FOUNDATION DETAILS



|   | AN               | <u>C</u> HOR    | BOL.          | T & T             | EMPLA          | TE SIZI | ES     |
|---|------------------|-----------------|---------------|-------------------|----------------|---------|--------|
|   | BOLT<br>DIAMETER | ∗BOLT<br>LENGTH | TOP<br>THREAD | BOT TOM<br>THREAD | BOLT<br>CIRCLE | R2      | R1     |
| [ |                  |                 |               |                   |                |         |        |
|   | 3∕4"             | 1'-6"           | 3"            |                   | 12-3/4"        | 7-1/8"  | 5-5/8" |
|   | 1-1/2"           | 3'-4"           | 6"            | 2"                | 17"            | 10"     | 7''    |
|   | 1-3/4"           | 3'-10"          | 7"            | 2-1/4'            | 19"            | 11-1/4" | 7-