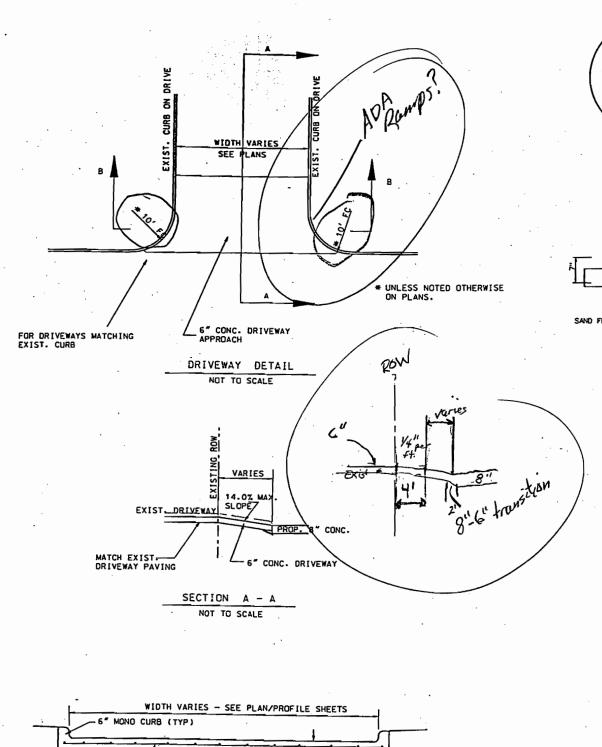

ENCE South 62°01'00" East a distance of 14.14 feet to an angle point;

THENCE North 72°59'00"East a distance of 65.00 feet to an angle point;

THENCE North 27°59'00" East a distance of 21.21 feet to a point for corner lying in the common line between the said Block 3, Quorum West Addition and the 100 foot Right-of-Way St. Louis Southwestern Railway Company;

THENCE South 17°01'00" East along said common line a distance of 105.00 feet to the POINT OF BEGINNING and containing approximately 14,021 square feet or 0.3219 acres of land.

The basis of bearings is the Northeast line of the 100 foot Right-of-Way St. Louis Southwestern Railway Company.

Donald R. Howard, P.E., R.P.L.S. Registered Professional Land Surveyor

Texas Registration No. 2812

Dalserv\debra\9947\notes\parcel 7.doc

Page 1



6" CONCRETE PAVEMENT WITH #3 BARS @ 24" O.C. EACH WAY CLASS "A" CONCRETE

SECTION B - B

NOT TO SCALE





# LANDSCAPE PAVER DETAILS NOT TO SCALE

LANDSCAPE PAVERS:

1. LANDSCAPE PAVERS SHALL BE MODULAR CONCRETE PAVERS. AS MANUFACTURED BY PAVESTONE CO.. OR EQUAL. PAVERS SHALL HAVE A COMPRESSIVE STRENGTH GREATER THAN 8000 PSI. A WATER ABSURPTION MAXIMUM OF 5% AND MEET OR EXCEED ASTM C-936. PAVERS SHALL BE INSTALLED IN ACCORDANCE WITH DETAILS SHOWN IN THE PLANS AND PLACED IN A RUNNING BOND PATTERN PARELLEL TO THE CENTERLINE OF THE STREET. COLOR AND PATTERN SHALL BE APPROVED BY OWNER. SUPPORT SLAB AND SAND CUSHION SHALL BE SUBSIDIARY TO LANDSCAPE PAVERS.









- 1. THE CONTRACTOR SHALL PROVIDE TOOLED JOINTS USING A JOINTING TOOL APPROVED BY THE ENGINEER.
- 2 . CONTRACTOR SHALL PROVIDE 1/