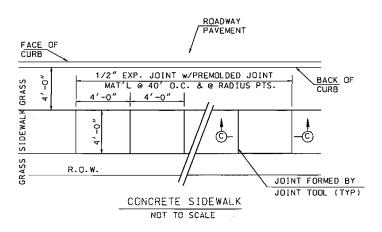

GNAL -I AVOILT



WIDTH VARIES - SEE PLAN/PROFILE SHEETS

6" CONCRETE PAVEMENT WITH #3 BARS @ 24" O.C. EACH WAY CLASS "A" CONCRETE

SECTION B - B NOT TO SCALE

6" MONO CURB (TYP)



#### PLAN VIEW



#### LANDSCAPE PAVER DETAILS NOT TO SCALE

1. LANDSCAPE PAVERS SHALL BE MODULAR CONCRETE PAVERS. AS MANUFACTURED BY PAVESTONE CO.. OR EQUAL. PAVERS SHALL HAVE A COMPRESSIVE STRENGTH GREATER THAN 8000 PSI, A WATER ABSORPTION MAXIMUM OF 5% AND MEET OR EXCEED ASTM C-936. PAVERS SHALL BE INSTALLED IN ACCORDANCE WITH DETAILS SHOWN IN THE PLANS AND PLACED IN A RUNNING BOND PATTERN PARELLEL TO THE CENTERLINE OF THE STREET. COLOR AND PATTERN SHALL BE APPROVED BY OWNER. SUPPORT SLAB AND SAND CUSHION SHALL BE SUBSIDIARY TO LANDSCAPE PAVERS.



LONGITUDINAL TIE BAR NOT TO SCALE

40 considerable powemen





#### SIDEWALK NOTES:

- 1. THE CONTRACTOR SHALL PROVIDE TOOLED JOINTS USING A JOINTING TOOL APPROVED BY THE ENGINEER.
- 2 CONTRACTOR SHALL PROVIDE 1/2" PREMOLDED EXP-JOINT MATERIAL AT THE INTERFACE BETWEEN THE EDGE OF SIDEWALK AND ANY CURB OR WALL.

#### 95% REVIEW

| INWOOD CONNECTION          |        |       |              |       |       |        |
|----------------------------|--------|-------|--------------|-------|-------|--------|
|                            |        |       |              |       |       |        |
| DEPARTMENT OF PUBLIC WORKS |        |       |              |       |       |        |
|                            | TOWN   | OF    | <b>ADDIS</b> | SON,  | TEXAS | 3      |
| DESIGN                     | DRAWN  | DATE  | SCALE        | NOTES | FILE  | NUMBER |
|