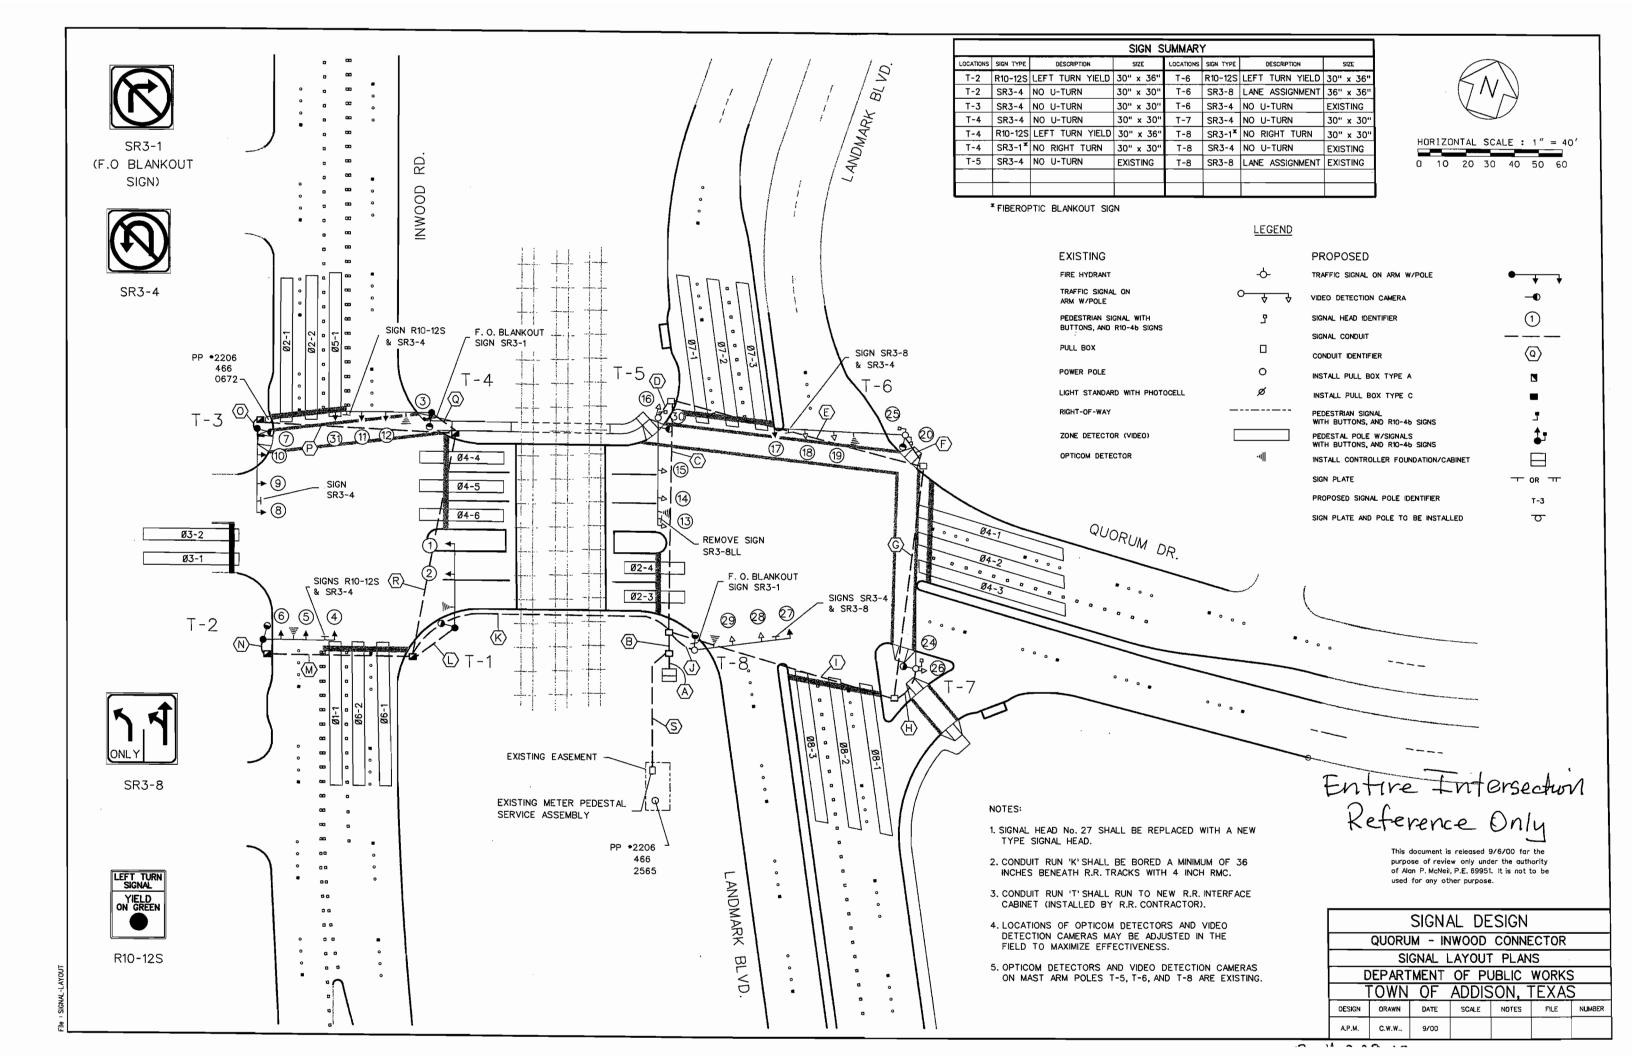

FOR ANY OTHER PURPOSES.

| SIGNAL DESIGN            |        |      |              |        |       |        |  |  |  |
|--------------------------|--------|------|--------------|--------|-------|--------|--|--|--|
| INWOOD CONNECTION        |        |      |              |        |       |        |  |  |  |
| TRANSFORMER BASE DETAILS |        |      |              |        |       |        |  |  |  |
|                          | EPAR1  | MENT | OF PI        | JBLIC  | WORKS | 6      |  |  |  |
| _                        | ΓOWN   | OF   | <b>ADDIS</b> | SON, T | TEXAS |        |  |  |  |
| DÉSIGN                   | DRAWN  | DATE | SCALE        | NOTES  | FILE  | NUMBÉR |  |  |  |
| P.G.₩.                   | C.W.W. | 3/01 |              |        |       | 26     |  |  |  |

: SIGDE 122





## PUBLIC WORKS DEPARTMENT Post Office Box 9010 Addison, Texas 75001-9010

(972) 450-2871 FAX (972) 450-2837

16801 Westgrove

September 24, 2002

Al Kramer AT&T Broadband 1776 Greenville Ave. Richardson, Texas 75081

Re: Inwood/S. Quorum, Phase II

Dear Mr. Kramer:

The Town of Addison has completed engineering design of the Inwood/S. Quorum, Phase II project. These improvements will provide a new rail crossing and associated drainage improvements along Inwood Rd. The attached half-scale drawings are provided for your review of potential utility conflicts in this vicinity.

It is the intention of the Town to initiate the bidding process in December 2002. Please notify the Town of any conflicts regarding your utility and proceed to perform necessary relocation in a timely manner. Your