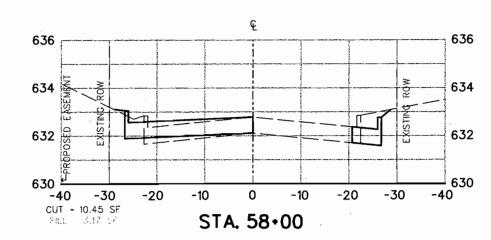

Y EROSION,
SEDIMENT AND WATER
POLLUTION CONTROL MEASURES

FENCE & BALED HAY

EC(1)-93

| 6 TEXAS 18 STATE DETAILS COUNTY CONT. SECT. JOB HIGHBAY DETAILS. | MODIFICATIONS | FED.RD.<br>DRYJNO. | STATE | FEDERAL AID PROJECT NO. |       |       | SHEET<br>NO. |    |
|------------------------------------------------------------------|---------------|--------------------|-------|-------------------------|-------|-------|--------------|----|
|                                                                  |               | 6 TEXAS            |       |                         |       |       |              | 18 |
|                                                                  |               | STATE<br>DIST.NO.  | ,     | COUNTY                  | CONT. | SECT. | J08          |    |



















# 95% REVIEW

This document is released 10/20/00 for the purpose of review only under the authority of Phillip G. Weston, P.E. 54049. It is not to be used for any other purpose.

|                        | CROSS SECTIONS   |       |              |        |       |          |  |
|------------------------|------------------|-------|--------------|--------|-------|----------|--|
|                        | 1                | NWOOD | CONN         | ECTION | 1     |          |  |
| STA 56+00 TO STA 59+50 |                  |       |              |        |       |          |  |
|                        | EPAR1            | MENT  | OF P         | JBLIC_ | WORKS | <b>`</b> |  |
| _                      | <b>LOMN</b>      | OF    | <b>ADDIS</b> | SON,   | TEXAS | 3        |  |
| DESIGN