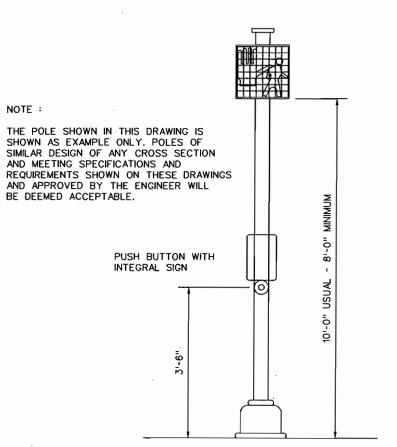

- 3. ALL VISORS SHALL BE TUNNEL VISORS.
- 4. ALL POLE MOUNTED VEHICLE AND PEDESTRIAN SIGNAL HEADS SHALL BE AWAY-FROM-TRAFFIC SIDE OF THE PEDESTAL OR MAST ARM POLE.
- 5. ALL SIGNAL HEADS WILL BE PROVIDED WITH BLACK 5" POLYCARBONATE BACKPLATES.
- ALL WIRING FOR VEHICLE AND PEDESTRIAN SIGNALS SHALL BE TOTALLY E
  THE SIGNAL MOUNTING HARDWARE.
- ALL MAST ARM AND POLE MOUNTED SIGNS SHALL BE MOUNTED WITH ASTR SIGNFIX ALUMINUM CHANNEL.
- 8. ALL PEDESTRIAN SIGNAL HEADS AND PUSH BUTTON SIGNS SHALL DISPLAY SYMBOLIZED MESSAGES SHOWN ON THIS SHEET (A.D.A. APPROVED).
- 9. SYMBOLIZED MESSAGE HEIGHT SHALL BE 10 INCHES MINIMUM.
- 10. PROVIDE DURO TEST 135 WATT SAVER LAMPS IN VEHICLE SIGNALS.
- 11. PROVIDE DURO TEST 60 WATT SAVER LAMPS IN PEDESTRIAN SIGNALS.

DURO TEST WENT OUT OF BUSINESS



ASTRO BRAC



POST DETAIL

#### 95% REVIEW

This document is released 10/20/00 for the purpose of review only under the authority of Alan P. McNeil, P.E. 69951. It is not to be used for any ather purpose.

|                   |       | SIGN    | AL DE        | SIGN  |       |        |  |
|-------------------|-------|---------|--------------|-------|-------|--------|--|
| INWOOD CONNECTION |       |         |              |       |       |        |  |
|                   | TRAFF | TIC SIG | NAL HE       | AD DE | TAILS |        |  |
|                   |       |         |              |       | WORKS |        |  |
|                   | LOMN  | OF      | <b>ADDIS</b> | SON,  | TEXAS | 3      |  |
| SIGN              | DRAWN | DATE    | SCALE        | NOTES | FILE  | NUMBER |  |

C.W.W.

23

90000





#