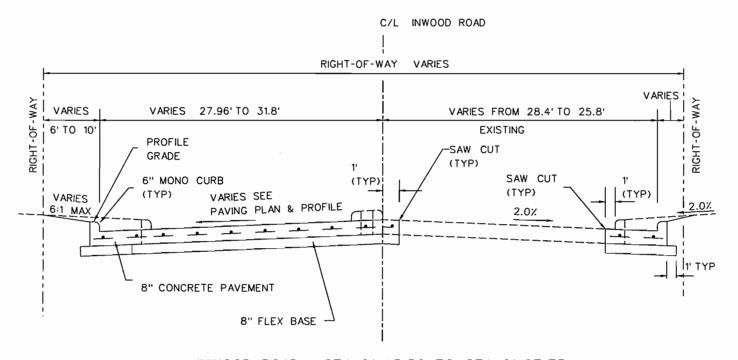

--|------|--------|--|--|
| INWOOD CONNECTION          |        |      |          |       |      |        |  |  |
| SHEET 1 OF 2               |        |      |          |       |      |        |  |  |
| DEPARTMENT OF PUBLIC WORKS |        |      |          |       |      |        |  |  |
| TOWN OF ADDISON, TEXAS     |        |      |          |       |      |        |  |  |
| DESIGN                     | DRAWN  | DATE | SCALE    | NOTES | FILE | NUMBER |  |  |
| P.G.W.                     | C.W.W. | 3/01 | N. T. S. |       |      | 2      |  |  |
|                            |        |      |          |       |      |        |  |  |

: TYP-SFC-1



INWOOD ROAD - STA. 57+45.50 TO STA. 61+45.56



INWOOD ROAD - STA. 56+52.00 TO STA. 57+45.50



INWOOD ROAD - STA. 61+97.75 TO STA. 62+63.21



INWOOD ROAD - STA. 61+45.56 TO STA. 61+97.75

# 100% REVIEW

THIS DOCUMENT IS RELEASED 09/06/02 FOR TH PURPOSE OF REVIEW ONLY UNDER THE AUTHOR OF WEIDONG LI, P.E. 84718. IT IS NOT TO BE USI FOR ANY OTHER PURPOSES.

| TYPICAL SECTIONS                        |    |  |  |  |  |  |  |  |
|-----------------------------------------|----|--|--|--|--|--|--|--|
| INWOOD CONNECTION                       |    |  |  |  |  |  |  |  |
| SHEET 2 OF 2                            |    |  |  |  |  |  |  |  |
| DEPARTMENT OF PUBLIC WORKS              |    |  |  |  |  |  |  |  |
| TOWN OF ADDISON, TEXAS                  |    |  |  |  |  |  |  |  |
| DESIGN DRAWN DATE SCALE NOTES FILE NUMB | ER |  |  |  |  |  |  |  |
| P.G.W. C.W.W. 3/01 N. T. S. 3           |    |  |  |  |  |  |  |  |

# GENERAL NOTES

- 1.