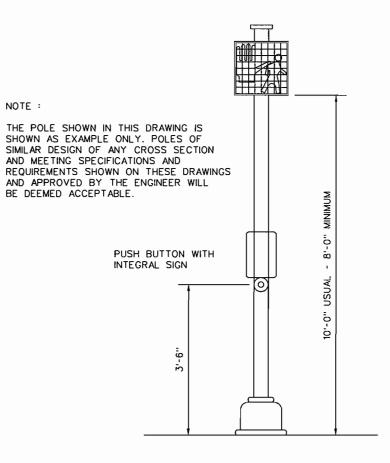

OLE MOUNTED VEHICLE AND PEDESTRIAN SIGNAL HEADS SHALL BE INSTALLED ON THE AWAY-FROM-TRAFFIC SIDE OF THE PEDESTAL OR MAST ARM POLE.
- 5. ALL SIGNAL HEADS WILL BE PROVIDED WITH BLACK 5" POLYCARBONATE VACUUM FORMED BACKPLATES.
- 6. ALL WIRING FOR VEHICLE AND PEDESTRIAN SIGNALS SHALL BE TOTALLY ENCLOSED WITHIN THE SIGNAL MOUNTING HARDWARE.
- 7. ALL MAST ARM AND POLE MOUNTED SIGNS SHALL BE MOUNTED WITH ASTRO SIGN-BRAC OR SIGNFIX ALUMINUM CHANNEL.
- 8. ALL PEDESTRIAN SIGNAL HEADS AND PUSH BUTTON SIGNS SHALL DISPLAY THE SYMBOLIZED MESSAGES SHOWN ON THIS SHEET (A.D.A. APPROVED).
- 9. SYMBOLIZED MESSAGE HEIGHT SHALL BE 10 INCHES MINIMUM.
- 10. PROVIDE DURO TEST OR EQUIVALENT 135 WATT LAMPS IN VEHICLE SIGNALS.
- 11. PROVIDE DURO TEST OR EQUIVALENT 60 WATT LAMPS IN PEDESTRIAN SIGNALS.



ASTRO BRAC



NOTE :

POST DETAIL

#### 100% REVIEW

SIGNAL DESIGN

|                             | I      | NWOOD | CONN         | ECTION | ٧     |        |  |  |  |
|-----------------------------|--------|-------|--------------|--------|-------|--------|--|--|--|
| TRAFFIC SIGNAL HEAD DETAILS |        |       |              |        |       |        |  |  |  |
|                             | EPART  | MENT  | OF PU        | JBLIC  | WORKS | )      |  |  |  |
|                             | rwor   | OF    | <b>ADDIS</b> | SON,   | TEXAS | )      |  |  |  |
| DESIGN                      | DRAWN  | DATE  | SCALE        | NOTES  | FILE  | NUMBER |  |  |  |
| P.G.W.                      | C.W.W. | 3/01  |              |        |       | 23     |  |  |  |
|                             |        |       |