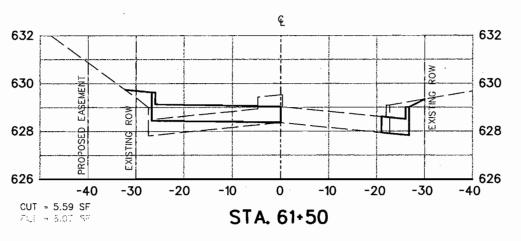

CROSS SECTIONS   |       |              |        |       |          |  |
|------------------------|------------------|-------|--------------|--------|-------|----------|--|
|                        | 1                | NWOOD | CONN         | ECTION | 1     |          |  |
| STA 56+00 TO STA 59+50 |                  |       |              |        |       |          |  |
|                        | EPAR1            | MENT  | OF P         | JBLIC_ | WORKS | <b>`</b> |  |
| _                      | <b>LOMN</b>      | OF    | <b>ADDIS</b> | SON,   | TEXAS | 3        |  |
| DESIGN                 | DRAWN            | DATE  | SCALE        | NOTES  | FILE  | NUMBE    |  |
| S.L.K.                 | C.W.W.<br>E.C.S. | 10/00 |              |        |       | 19       |  |

: CROSS-SEC-1















# 95% REVIEW

This document is released 10/20/00 for the purpose of review only under the authority of Phillip G. Weston, P.E. 54049. It is not to be used for ony other purpose.

| CROSS SECTIONS    |       |        |              |        |       |          |  |
|-------------------|-------|--------|--------------|--------|-------|----------|--|
| INWOOD CONNECTION |       |        |              |        |       |          |  |
|                   | STA   | 60+00  | ) TO S       | STA 62 | +50   |          |  |
|                   | EPAR1 | MENT   | OF PU        | JBLIC  | WORKS | 3        |  |
|                   | rown  | OF     | <b>ADDIS</b> | SON,   | TEXAS | <u>`</u> |  |
| DESIGN            | DRAWN | DATE   | SCALE        | NOTES  | FILE  | NUMBER   |  |
| e i v             |