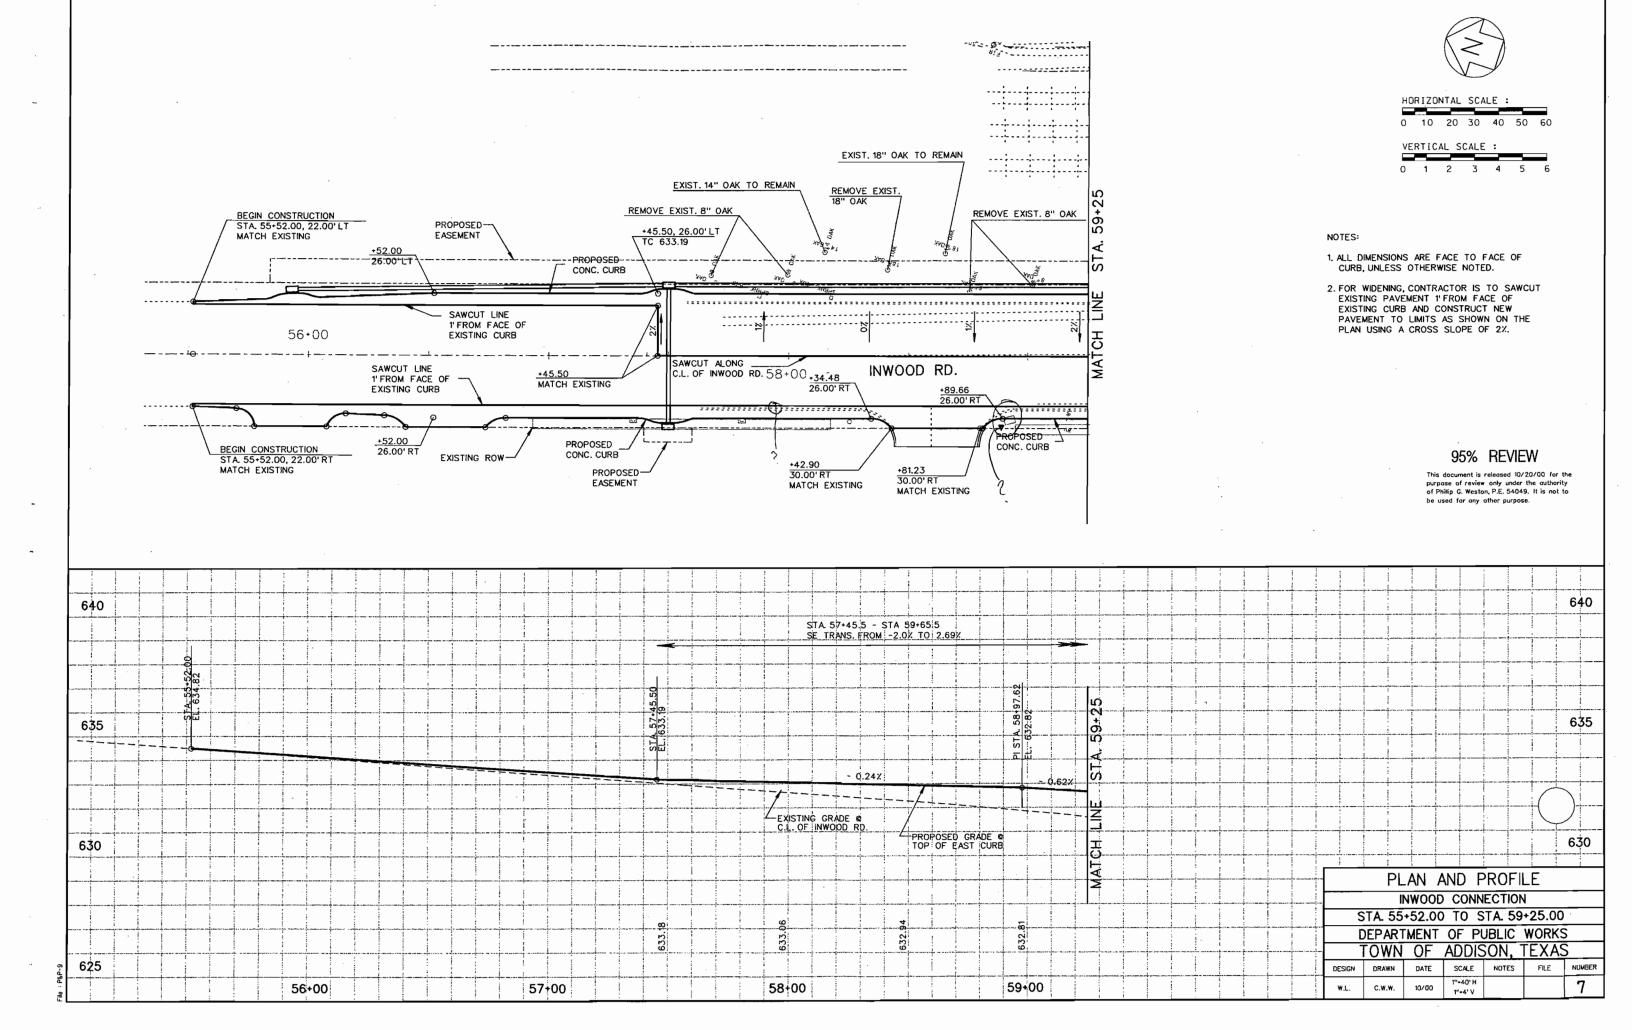

|

#### 95% REVIEW

This document is released 10/20/00 for the purpose of review only under the authority of Phillip G. Weston, P.E. 54049. It is not to be used for any other purpose.

|        | GEN   | <b>VERAL</b> | NOT          | TES /       | AND   |        |
|--------|-------|--------------|--------------|-------------|-------|--------|
|        | QU    | ANTI         | TY SI        | <b>JMMA</b> | RY    |        |
|        | 1     | NWOOD        | CONN         | ECTION      | ١ .   |        |
|        | EPAR1 | MENT         | OF PI        | JBLIC       | WORKS | 3      |
|        | TOWN  | OF           | <b>ADDIS</b> | SON,        | TEXAS | S      |
| DESIGN | DRAWN | DATE         | SCALE        | NOTES       | FILE  | NUMBER |

N.T.S.

4

C.W.W. E.C.S:

10/00

S.L.K.







#### AN APPRAISAL REPORT OF

THE FRIDAY MORNING INC. PROPERTY A DRAINAGE EASEMENT ACQUISITION LOCATED AT 14639 INWOOD ROAD TOWN OF ADDISON, DALLAS COUNTY, TEXAS

#### PREPARED FOR

TOWN OF ADDISON C/O MR. MICHAEL MURPHY, P.E. DIRECTOR OF PUBLIC WORKS P.O. BOX 9010 ADDISON, TEXAS 75001-9010

THESE APPAISALS
THESE APPAISALS
COLER ALL 3 LOCATRAGE
ON TWO TRACTS?

YES, ALL 3 ARE

DATE OF APPRAISAL

**DECEMBER 19,2002** 

COVERED

PREPARED BY

**HIPES & ASSOCIATES** 7557 RAMBLER ROAD SUITE 260, LB 25 DALLAS, TEXAS 75231

# **HIPES & ASSOCIATES**

# REAL ESTATE APPRAISERS/CONSULTANTS

OFFICE ADDRESS: 7557 RAMBLER RD #260 LOCK BOX 25 DALLAS, TEXAS 75231 MAILING ADDRESS: P.O. BOX 600142 DALLAS, TEXAS 75360 214-739-5941

December 19, 2002

Mr. Michael Murphy, P.E. Director of Public Works Town of