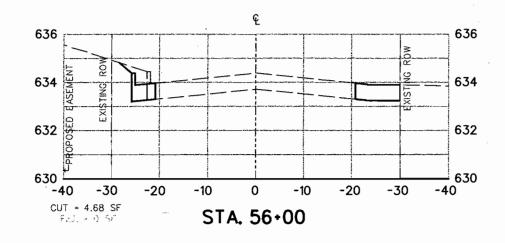

OSION,
SEDIMENT AND WATER
POLLUTION CONTROL MEASURES

FENCE & BALED HAY

EC(1)-93

| 6 TEXAS 18 STATE DETAILS COUNTY CONT. SECT. JOB HIGHBAY DETAILS. | MODIFICATIONS | FED.RD.<br>DRYJNO. | STATE | FEDERAL AID PROJECT NO. |       |       | SHEET<br>NO. |    |
|------------------------------------------------------------------|---------------|--------------------|-------|-------------------------|-------|-------|--------------|----|
|                                                                  |               | 6 TEXAS            |       |                         |       |       |              | 18 |
|                                                                  |               | STATE<br>DIST.NO.  | ,     | COUNTY                  | CONT. | SECT. | J08          |    |



















# 95% REVIEW

This document is released 10/20/00 for the purpose of review only under the authority of Phillip G. Weston, P.E. 54049. It is not to be used for any other purpose.

|                        | CROSS SECTIONS   |       |              |        |       |          |  |
|------------------------|------------------|-------|--------------|--------|-------|----------|--|
|                        | 1                | NWOOD | CONN         | ECTION | 1     |          |  |
| STA 56+00 TO STA 59+50 |                  |       |              |        |       |          |  |
|                        | EPAR1            | MENT  | OF P         | JBLIC_ | WORKS | <b>`</b> |  |
| _                      | <b>LOMN</b>      | OF    | <b>ADDIS</b> | SON,   | TEXAS | 3        |  |
| DESIGN