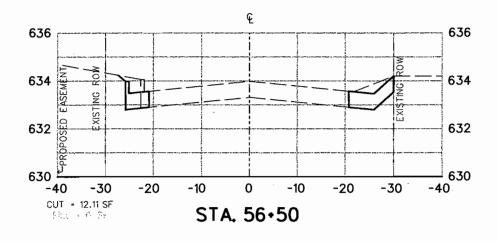

ARY EROSION,
SEDIMENT AND WATER
POLLUTION CONTROL MEASURES

FENCE & BALED HAY

EC(1)-93

| 6 TEXAS 18 STATE DETAILS COUNTY CONT. SECT. JOB HIGHBAY DETAILS. | MODIFICATIONS | FED.RD.<br>DRYJNO. | STATE | FEDERAL AID PROJECT NO. |       |       | SHEET<br>NO. |    |
|------------------------------------------------------------------|---------------|--------------------|-------|-------------------------|-------|-------|--------------|----|
|                                                                  |               | 6 TEXAS            |       |                         |       |       |              | 18 |
|                                                                  |               | STATE<br>DIST.NO.  | ,     | COUNTY                  | CONT. | SECT. | J08          |    |



















# 95% REVIEW

This document is released 10/20/00 for the purpose of review only under the authority of Phillip G. Weston, P.E. 54049. It is not to be used for any other purpose.

|                        | CROSS SECTIONS   |       |              |        |       |          |  |
|------------------------|------------------|-------|--------------|--------|-------|----------|--|
|                        | 1                | NWOOD | CONN         | ECTION | 1     |          |  |
| STA 56+00 TO STA 59+50 |                  |       |              |        |       |          |  |
|                        | EPAR1            | MENT  | OF P         | JBLIC_ | WORKS | <b>`</b> |  |
| _                      | <b>LOMN</b>      | OF    | <b>ADDIS</b> | SON,   | TEXAS | 3        |  |
| DESIGN