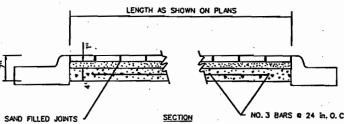

e of 65.00 feet to an angle point;

THENCE North 27°59'00" East a distance of 21.21 feet to a point for corner lying in the common line between the said Block 3, Quorum West Addition and the 100 foot Right-of-Way St. Louis Southwestern Railway Company;

THENCE South 17°01'00" East along said common line a distance of 105.00 feet to the POINT OF BEGINNING and containing approximately 14,021 square feet or 0.3219 acres of land.

The basis of bearings is the Northeast line of the 100 foot Right-of-Way St. Louis Southwestern Railway Company.

Donald R. Howard, P.E., R.P.L.S. Registered Professional Land Surveyor

Texas Registration No. 2812

Dalserv\debra\9947\notes\parcel 7.doc

Page 1



6" CONCRETE PAVEMENT WITH #3 BARS @ 24" O.C. EACH WAY CLASS "A" CONCRETE

SECTION B - B

NOT TO SCALE





# LANDSCAPE PAVER DETAILS NOT TO SCALE

LANDSCAPE PAVERS:

1. LANDSCAPE PAVERS SHALL BE MODULAR CONCRETE PAVERS. AS MANUFACTURED BY PAVESTONE CO.. OR EQUAL. PAVERS SHALL HAVE A COMPRESSIVE STRENGTH GREATER THAN 8000 PSI. A WATER ABSURPTION MAXIMUM OF 5% AND MEET OR EXCEED ASTM C-936. PAVERS SHALL BE INSTALLED IN ACCORDANCE WITH DETAILS SHOWN IN THE PLANS AND PLACED IN A RUNNING BOND PATTERN PARELLEL TO THE CENTERLINE OF THE STREET. COLOR AND PATTERN SHALL BE APPROVED BY OWNER. SUPPORT SLAB AND SAND CUSHION SHALL BE SUBSIDIARY TO LANDSCAPE PAVERS.









- 1. THE CONTRACTOR SHALL PROVIDE TOOLED JOINTS USING A JOINTING TOOL APPROVED BY THE ENGINEER.
- 2 . CONTRACTOR SHALL PROVIDE 1/2" PREMOLDED EXP. JOINT MATERIAL AT THE INTERFACE BETWEEN THE EDGE OF SIDEWALK AND ANY CURB OR WALL.

# MIS