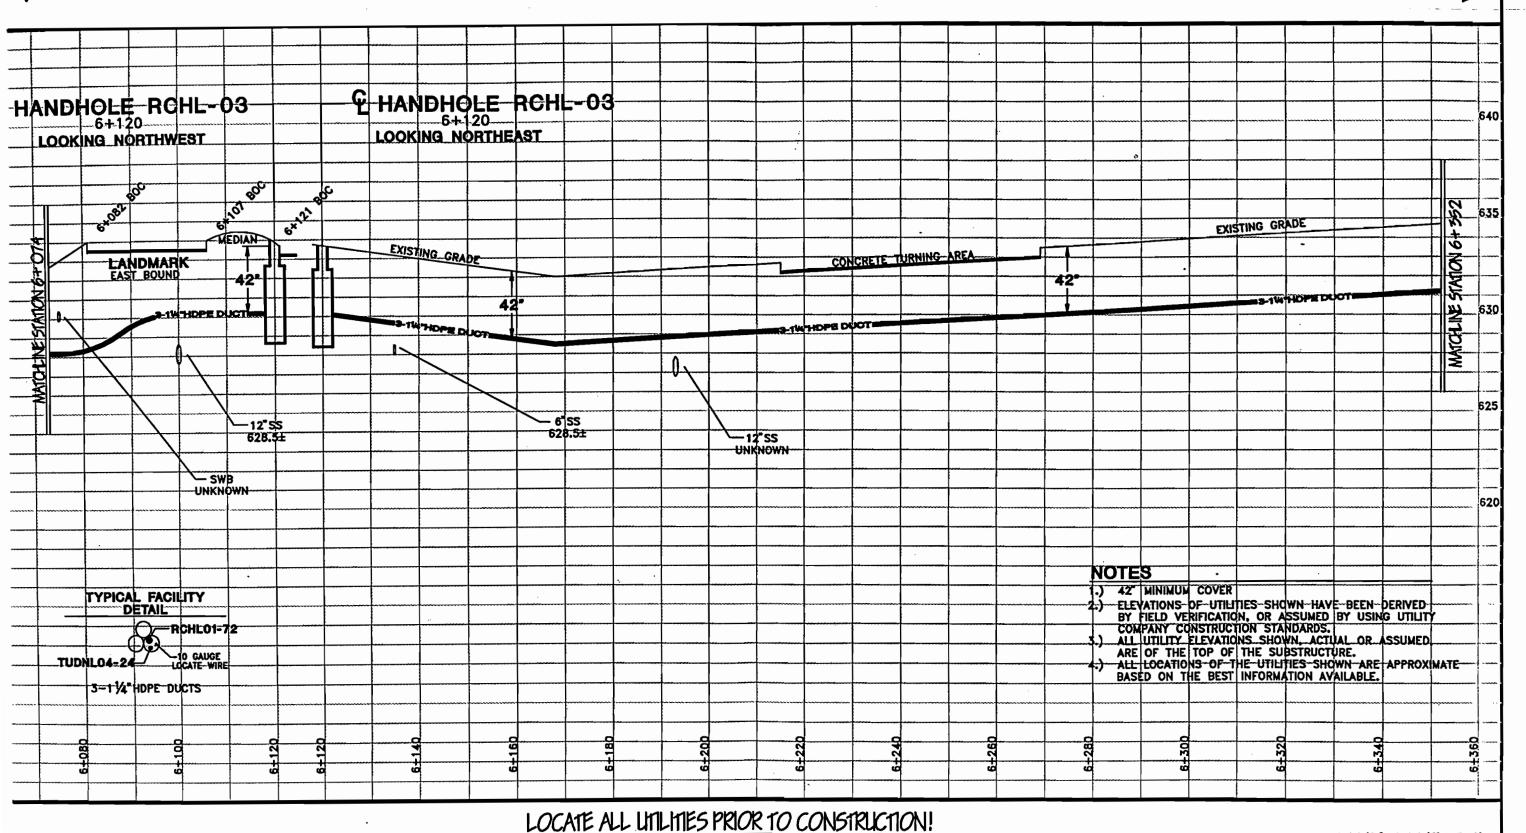

Re: Inwood/S. Quorum, Phase II

Dear Mr. Long:

The Town of Addison has completed engineering design of the Inwood/ S. Quorum, Phase II project. These improvements will provide a new rail crossing and associated drainage improvements along Inwood Rd. The attached half-scale drawings are provided for your review of potential utility conflicts in this vicinity.

It is the intention of the Town to initiate the bidding process in December 2002. Please notify the Town of any conflicts regarding your utility and proceed to perform necessary relocation in a timely manner. Your assistance in this matter is greatly appreciated. Should you have any questions, please contact me at 972-450-2860. Thank you.

Re: Inwood/S. Quorum, Phase II

Dear Mr. Davis:

The Town of Addison has completed engineering design of the Inwood/ S. Quorum, Phase II project. These improvements will provide a new rail crossing and associated drainage improvements along Inwood Rd. The attached half-scale drawings are provided for your review of potential utility conflicts in this vicinity.

Re: Inwood/S. Quorum, Phase II

Dear Mr. Bowman:

The Town of Addison has completed engineering design of the Inwood/ S. Quorum, Phase II project. These improvements will provide a new rail crossing and associated drainage improvements along Inwood Rd. The attached half-scale drawings are provided for your review of potential utility conflicts in this vicinity.