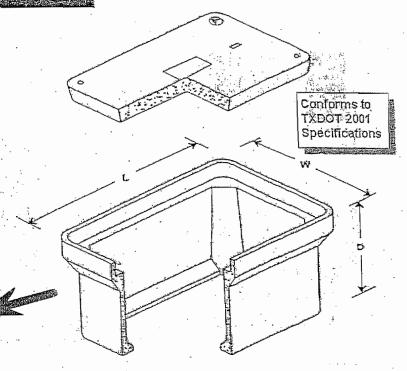

#### **GENERAL NOTES:**

- 1. Different Height Extensions are Avaliable on Request.
- 2. 104 Ring and Cover Also Available.

1100 Heritage Parkway, Mansfield, Texas 76063 Phone: 817.453.1054 Fax: 817.453.4007

# 5' CURB INLET

FILE NAME: 260DII5'-CURB INLET.DWG ISSUE DATE: August, 2001

www.oldcastleprecast.com

5' Type "C" Inlet with Frame and Cover

Copyright © 2001 Oldonatio Precast, Inc.

#### SPECIFICATIONS:

 Concrete: Concrete Has a Design Strength of 5000 PSI at 28 Days.

- 2. Steel Reinforcement: ASTM A-615 Grade 60
- 3. Loading: Designed for H-20 Loading
- 4. C.I. Castings: ASTM A 48 Class 30/35