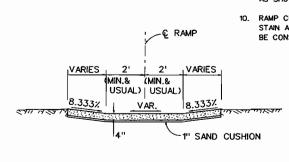

------------|-------|-------|--------|
|                            |        |       |              |       |       |        |
| DEPARTMENT OF PUBLIC WORKS |        |       |              |       |       |        |
|                            | TOWN   | OF    | <b>ADDIS</b> | SON,  | TEXAS | 3      |
| DESIGN                     | DRAWN  | DATE  | SCALE        | NOTES | FILE  | NUMBER |
| R.A.Y.                     | S.L.K. | 10/00 |              |       |       | 4      |
|                            |        |       |              |       |       |        |

MISCELLANEOUS DETAILS



# TYPICAL LAYOUT & DETAILS - TYPE "A" RAMP



SEE GROOVE DETAIL

-STOP BAR

CROSS-

WALK

PROJECTION OF GUTTER LINE





**GROOVE DETAIL** 

1/4" MIN.

TRANSVERSE GROOVES TO BE

PLACED ALONG LENGTH OF RAMP



3/8" R (TYP.)

SECTION "E-E"



#### SECTION "A-A"



SECTION "B-B"

#### **GENERAL NOTES:**

- ALL SIDEWALK RAMPS SHALL BE CONSTRUCTED ACCORDING TO THE ITEM "SIDEWALKS" AND IN COMPLIANCE WITH SIDEWALK DETAILS SHOWN ELSEWHERE IN THE PLANS. IN ADDITION TO GROOVING AS INDICATED, SURFACE TEXTURE OF THE RAMP SHALL BE THAT OBTAINED BY A COARSE BROOMING, TRANSVERSE TO THE SLOPE OF THE RAMP.
- 2. SIDEWALK RAMPS, INCLUDING RAMP CURBS AND LANDINGS, WILL BE MEASURED AND PAID FOR AS "CONCRETE SIDEWALK (RAMP)". APPROACH SIDEWALKS WILL BE MEASURED AND PAID FOR AS "CONCRETE SIDEWALK". STREET CURB TRANSITIONS AND CURB BEVELS WILL BE PAID FOR AS "MONO CURB" OR "CONCRETE CURB AND GUTTER".
- RAMP SLOPE SHALL NOT EXCEED 8.333%. IF NECESSARY, RAMP LENGTHS SHOWN OR GRADE OF APPROACH SIDEWALKS MAY BE ADJUSTED