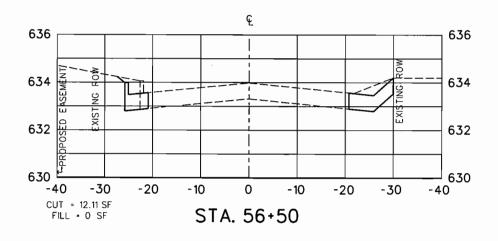

be angled towards the previously laid bale to force the bales together.
- 6. The guidelines shown hereon are suggestions only and may be modified by the Engineer.



TEXAS DEPARTMENT OF TRANSPORTATION

TEMPORARY EROSION, SEDIMENT AND WATER POLLUTION CONTROL MEASURES

FENCE & BALED HAY

EC(1)-93

| MODIFICATIONS | FED.RD.<br>DIV.NO. | STATE | FEDERAL | NO PROJ | ECT NO. |     | SHEET<br>NO.  |
|---------------|--------------------|-------|---------|---------|---------|-----|---------------|
|               | - 6                | TEXAS |         |         |         |     | 18            |
|               | STATE<br>DIST.NO.  |       | COUNTY  | CONT.   | SECT.   | JOB | HCHWAY<br>NG. |
|               | -                  |       |         |         |         |     |               |



















100% REVIEW

THIS DOCUMENT IS RELEASED 09/06/02 FOR THE PURPOSE OF REVIEW ONLY UNDER THE AUTHORITY OF WEIDONG LI, P.E. 84718. IT IS NOT TO BE USED FOR ANY OTHER PURPOSES.

|        | C                | ROSS  | SEC          | CTION  | S     |        |
|--------|------------------|-------|--------------|--------|-------|--------|
|        | 11               | NMOOD | CONN         | ECTION | 1     |        |
|        | STA              | 56+00 | ) TO S       | STA 59 | +50   |        |
|        | EPAR1            | MENT  | OF PU        | JBLIC  | WORKS | 3      |
|        | LOMN             | OF    | <b>ADDIS</b> | SON,   | TEXAS | 3      |
| DESIGN | DRAWN            | DATE  | SCALE        | NOTES  | FILE  | NUMBER |
| S.L.K. | C.W.W.<br>E.C.S. | 3/01  |              | ·      |