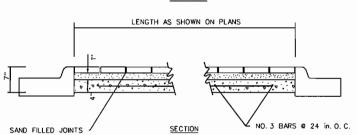

00 | 2.44       | 0.00                   |         |

## THIS OOCUMENT IS RELEASED 09/06/02 FOR THE PURPOSE OF REVIEW ONLY UNDER THE AUTHORITY OF WEIDONG LIP.E.8478.IT IS NOT TO BE USED FOR ANY OTHER PURPOSES.

|        | DR     | AINAG  | E AR         | EA M  | IAP   |        |
|--------|--------|--------|--------------|-------|-------|--------|
|        |        | INW    | OOD RO       | DAC   |       |        |
|        | ſ      | DRAINA | GE ARE       | A MAP | )     |        |
|        | EPAR1  | MENT   | OF PL        | JBLIC | WORKS | 3      |
| 7      | rown   | OF     | <b>ADDIS</b> | SON,  | TEXAS | Ć,     |
| DESIGN | DRAWN  | DATE   | SCALE        | NOTES | FILE  | NUMBER |
| W.L.   | C.W.W. | 3/01   | 1"•80°H      |       |       | 10     |

e: DAM











NOT TO SCALE







## LANDSCAPE PAVER DETAILS NOT TO SCALE

#### LANDSCAPE PAVERS:

1. LANDSCAPE PAVERS SHALL BE MODULAR CONCRETE PAVERS. AS MANUFACTURED BY PAVESTONE CO.. OR EQUAL. PAVERS SHALL HAVE A COMPRESSIVE STRENGTH GREATER THAN 8000 PSI. A WATER ABSORPTION MAXIMUM OF 5% AND MEET OR EXCEED ASTM C-936. PAVERS SHALL BE INSTALLED IN ACCORDANCE WITH DETAILS SHOWN IN THE PLANS AND PLACED IN A RUNNING BOND PATTERN PARELLEL TO THE CENTERLINE OF THE STREET. COLOR AND PATTERN SHALL BE APPROVED BY OWNER. SUPPORT SLAB AND SAND CUSHION SHALL BE SUBSIDIARY TO LANDSCAPE PAVERS.



NOT TO SCALE





#### SIDEWALK NOTES:

- THE CONTRACTOR SHALL PROVIDE TOOLED JOINTS
   USING A JOINTING TOOL APPROVED BY THE ENGINEER.
- 2 . CONTRACTOR SHALL PROVIDE 1/2" PREMOLDED EXP-JOINT MATERIAL AT THE INTERFACE BETWEEN THE EDGE O