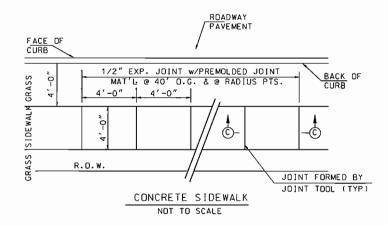

| <b>ADDIS</b> | SON,  | TEXAS | Ć,     |
| DESIGN | DRAWN  | DATE   | SCALE        | NOTES | FILE  | NUMBER |
| W.L.   | C.W.W. | 3/01   | 1"•80°H      |       |       | 10     |

e: DAM











NOT TO SCALE







## LANDSCAPE PAVER DETAILS NOT TO SCALE

#### LANDSCAPE PAVERS:

1. LANDSCAPE PAVERS SHALL BE MODULAR CONCRETE PAVERS. AS MANUFACTURED BY PAVESTONE CO.. OR EQUAL. PAVERS SHALL HAVE A COMPRESSIVE STRENGTH GREATER THAN 8000 PSI. A WATER ABSORPTION MAXIMUM OF 5% AND MEET OR EXCEED ASTM C-936. PAVERS SHALL BE INSTALLED IN ACCORDANCE WITH DETAILS SHOWN IN THE PLANS AND PLACED IN A RUNNING BOND PATTERN PARELLEL TO THE CENTERLINE OF THE STREET. COLOR AND PATTERN SHALL BE APPROVED BY OWNER. SUPPORT SLAB AND SAND CUSHION SHALL BE SUBSIDIARY TO LANDSCAPE PAVERS.



NOT TO SCALE





#### SIDEWALK NOTES:

- THE CONTRACTOR SHALL PROVIDE TOOLED JOINTS
   USING A JOINTING TOOL APPROVED BY THE ENGINEER.
- 2 . CONTRACTOR SHALL PROVIDE 1/2" PREMOLDED EXP-JOINT MATERIAL AT THE INTERFACE BETWEEN THE EDGE OF SIDEWALK AND ANY CURB OR WALL.

#### 100% REVIEW

THIS DOCUMENT IS RELEASED 09/05/02 FOR THE PURPOSE OF REVIEW ONLY UNDER THE AUTHORITY OF WEIDONG LI. P.E. 84718. IT IS NOT TO BE USED FOR ANY OTHER PURPOSES.

|        | MISCI  | ELLA  | <b>NEOUS</b> | S DE   | TAILS |        |
|--------|--------|-------|--------------|--------|-------|--------|
|        | II     | 1MOOD | CONN         | IECTIO | N     |        |
|        |        |       |              |        |       |        |
| [      | DEPART | MENT  | OF PL        | JBLIC  | WORKS | 6      |
| •      | TOWN   | OF