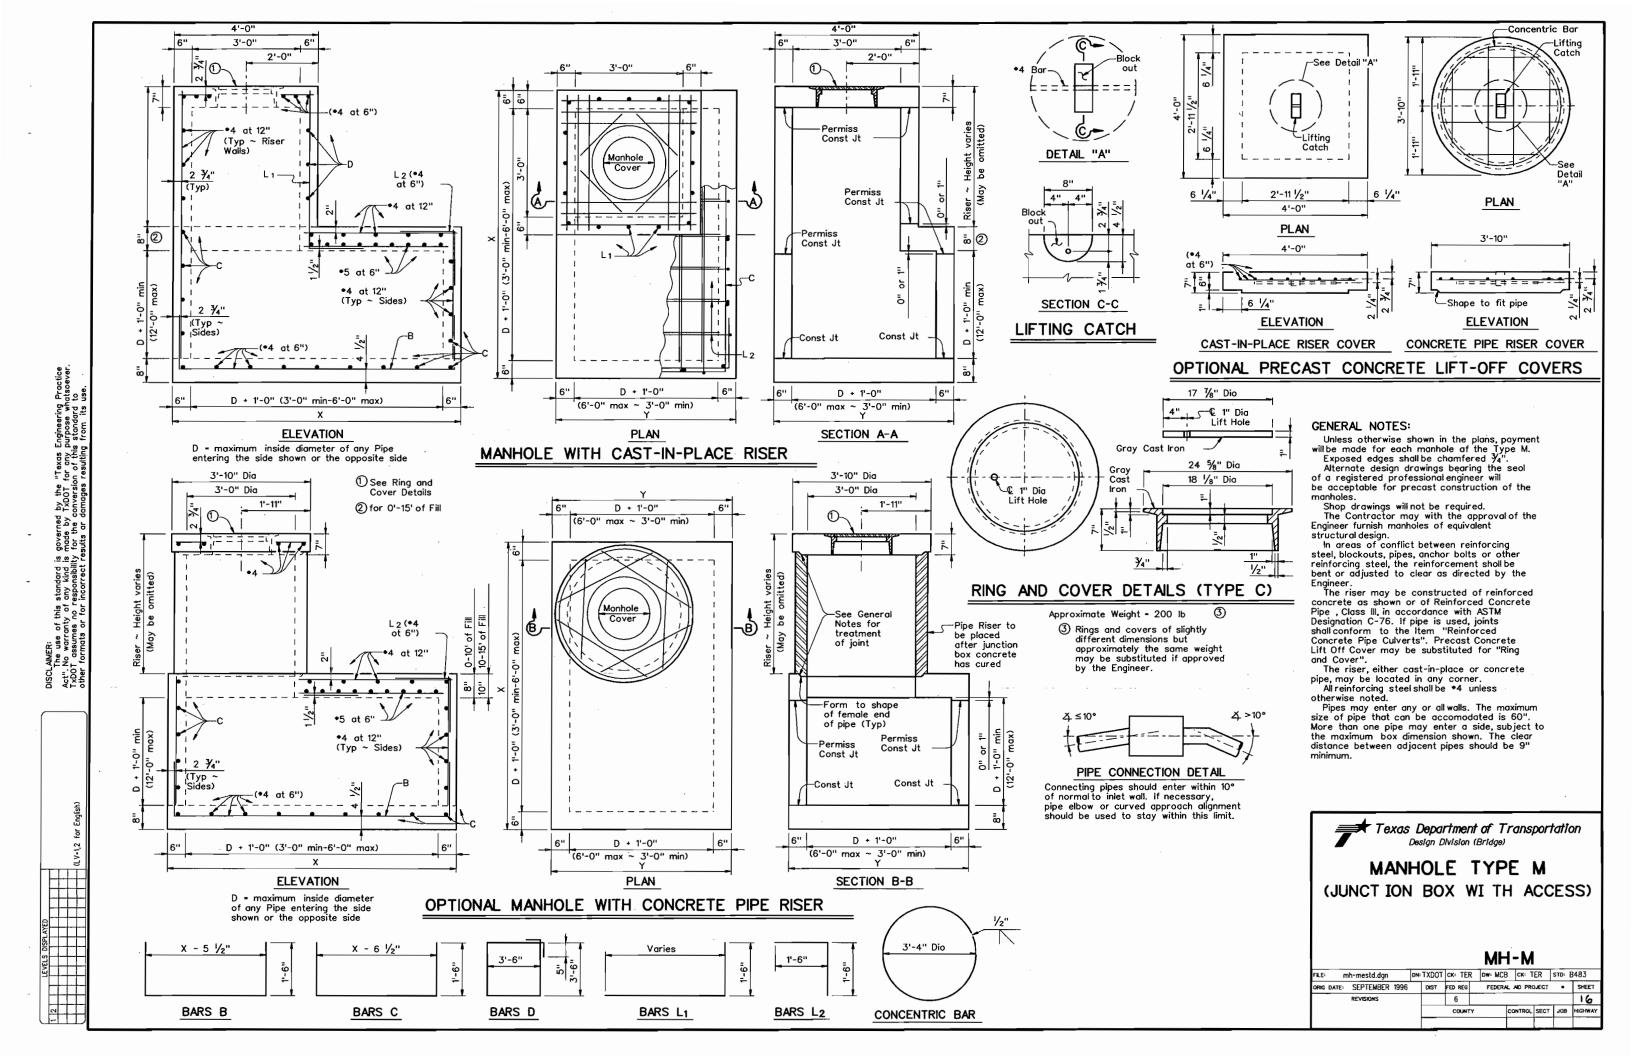

# MANUFACTURER'S CERTIFICATE

|                                           |                                                                        |                                |                            | •                                    |
|-------------------------------------------|------------------------------------------------------------------------|--------------------------------|----------------------------|--------------------------------------|
| RETERENCED:                               | TNUMBO /SOI                                                            | TH Buscus                      | n Accies                   | •                                    |
| KELEKENCED:                               | INWOOD SOU<br>ADDISON, T                                               | THE GOOT OF                    | TO PACE SO                 | •                                    |
|                                           | HODISON, 7                                                             | ×.                             |                            |                                      |
|                                           |                                                                        |                                |                            |                                      |
|                                           |                                                                        | ·                              |                            |                                      |
|                                           | LARRET                                                                 | T CONST.                       |                            |                                      |
|                                           | KAUFMAI                                                                | v. Tx                          |                            |                                      |
|                                           |                                                                        |                                |                            |                                      |
| ·                                         |                                                                        |                                |                            | ·                                    |
| TO THE ABOVE RI<br>QUANTITIES OF <u>R</u> | FY THAT HANSON I<br>EFERENCED PROJE<br>EINFORCED CONC<br>NHOLE COMPONE | CT THE FOLLO<br>RETE PIPE, PRI | <b>DWING APPR</b>          | OXIMATE                              |
|                                           | 707 LIN.Ff. 10                                                         | B'RCP, CLA                     | 185777                     | ·                                    |
|                                           | 88 LIN. FA. 18                                                         | • •                            |                            |                                      |
|                                           | 86 LIN. FX 2                                                           |                                |                            | •                                    |
| 4                                         | 06 LINITA L                                                            | T KUR, CER                     |                            | ·                                    |
|                                           |                                                                        |                                |                            |                                      |
|                                           | ,                                                                      | _                              |                            |                                      |
|                                           |                                                                        | •                              | •                          |                                      |
| IPE, AND ALL ADI                          | PIPE AND PRODUCTIONAL PIPE NEED IS MANUFACTURE  ASTM C-76              | EDED TO COMP<br>ED IN ACCORD   | 'LETE JOB IS<br>DANCE WITH | THAT THE ABOVE<br>GUARANTEED TO<br>: |
|                                           |                                                                        | HANSON F                       | PIPE AND PRO               | ODUCTS                               |
|                                           |                                                                        | BY_/A                          | ik/lro                     | r                                    |
| EFORE ME, THE U                           | NDERSIGNED NOT                                                         | ARY PUBLIC OF                  | F TARRANT (                | COUNTY,                              |
| EXAS PERSONALL                            |                                                                        | ICK CTROTE                     |                            | _ AND SIGNED THE                     |
| HILDA C. WEAF                             | TE AS TRUE AND CO                                                      | JRRECI.                        | 200 0                      | . 6 20000                            |
| MY COMMISSION EXT<br>AUGUST 10, 20        | PIRES                                                                  | A()                            | Wix C                      | i w.xwcc                             |
| 200,101                                   |                                                                        | MAT                            | A EDAY ESTERY TA           | ** TOTAL PAGE.02 **                  |

- at 28 days.
- 2. Steel Reinforcement: ASTM A-615 Grade 60
- 3. Loading: Designed for H-20 Loading
- 4. C.I. Castings: ASTM A 48 CLASS 30/35

#### **GENERAL NOTES:**

- 1. Different Height Extensions are Avaliable on Request.
- 2. 104 Ring and Cover Also Available.

1100 Heritage Parkway, Mansfield, Texas 76063 Phone: 817.453.1054 Fax: 817.453.4007