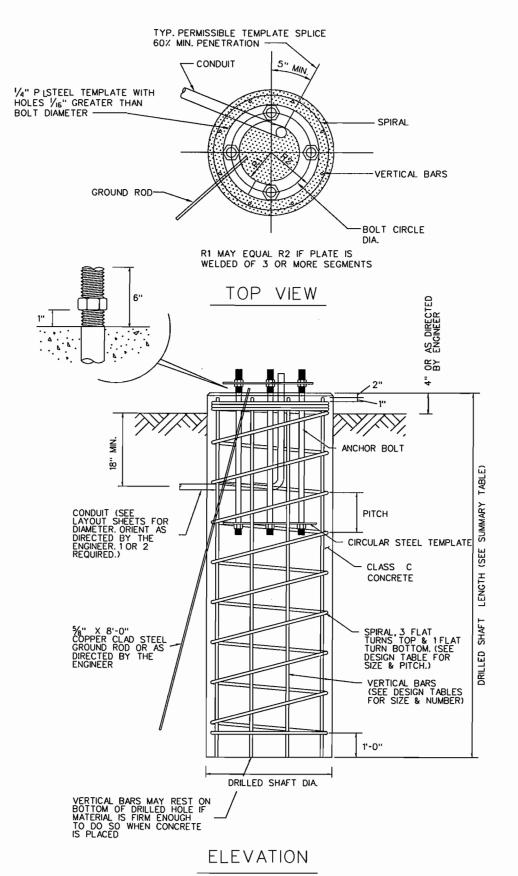

ESIGN

|                             | I      | NWOOD | CONN         | ECTION | ٧     |        |  |  |  |
|-----------------------------|--------|-------|--------------|--------|-------|--------|--|--|--|
| TRAFFIC SIGNAL HEAD DETAILS |        |       |              |        |       |        |  |  |  |
|                             | EPART  | MENT  | OF PU        | JBLIC  | WORKS | )      |  |  |  |
|                             | rwor   | OF    | <b>ADDIS</b> | SON,   | TEXAS | )      |  |  |  |
| DESIGN                      | DRAWN  | DATE  | SCALE        | NOTES  | FILE  | NUMBER |  |  |  |
| P.G.W.                      | C.W.W. | 3/01  |              |        |       | 23     |  |  |  |
|                             |        |       |              |        |       |        |  |  |  |



FOUNDATION DETAILS



|   | AN               | <u>C</u> HOR    | BOL.          | T & T             | EMPLA          | TE SIZI | ES     |
|---|------------------|-----------------|---------------|-------------------|----------------|---------|--------|
|   | BOLT<br>DIAMETER | ∗BOLT<br>LENGTH | TOP<br>THREAD | BOT TOM<br>THREAD | BOLT<br>CIRCLE | R2      | R1     |
| [ |                  |                 |               |                   |                |         |        |
|   | 3∕4"             | 1'-6"           | 3"            |                   | 12-3/4"        | 7-1/8"  | 5-5/8" |
|   | 1-1/2"           | 3'-4"           | 6"            | 2"                | 17"            | 10"     | 7''    |
|   | 1-3/4"           | 3'-10"          | 7"            | 2-1/4'            | 19"