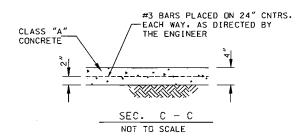

AL -I AVOILT



WIDTH VARIES - SEE PLAN/PROFILE SHEETS

6" CONCRETE PAVEMENT WITH #3 BARS @ 24" O.C. EACH WAY CLASS "A" CONCRETE

SECTION B - B NOT TO SCALE

6" MONO CURB (TYP)



#### PLAN VIEW



#### LANDSCAPE PAVER DETAILS NOT TO SCALE

1. LANDSCAPE PAVERS SHALL BE MODULAR CONCRETE PAVERS. AS MANUFACTURED BY PAVESTONE CO.. OR EQUAL. PAVERS SHALL HAVE A COMPRESSIVE STRENGTH GREATER THAN 8000 PSI, A WATER ABSORPTION MAXIMUM OF 5% AND MEET OR EXCEED ASTM C-936. PAVERS SHALL BE INSTALLED IN ACCORDANCE WITH DETAILS SHOWN IN THE PLANS AND PLACED IN A RUNNING BOND PATTERN PARELLEL TO THE CENTERLINE OF THE STREET. COLOR AND PATTERN SHALL BE APPROVED BY OWNER. SUPPORT SLAB AND SAND CUSHION SHALL BE SUBSIDIARY TO LANDSCAPE PAVERS.



LONGITUDINAL TIE BAR NOT TO SCALE

40 considerable powemen





#### SIDEWALK NOTES:

- 1. THE CONTRACTOR SHALL PROVIDE TOOLED JOINTS USING A JOINTING TOOL APPROVED BY THE ENGINEER.
- 2 CONTRACTOR SHALL PROVIDE 1/2" PREMOLDED EXP-JOINT MATERIAL AT THE INTERFACE BETWEEN THE EDGE OF SIDEWALK AND ANY CURB OR WALL.

#### 95% REVIEW

| INWOOD CONNECTION          |        |       |              |       |       |        |
|----------------------------|--------|-------|--------------|-------|-------|--------|
|                            |        |       |              |       |       |        |
| DEPARTMENT OF PUBLIC WORKS |        |       |              |       |       |        |
|                            | TOWN   | OF    | <b>ADDIS</b> | SON,  | TEXAS | 3      |
| DESIGN                     | DRAWN  | DATE  | SCALE        | NOTES | FILE  | NUMBER |
| R