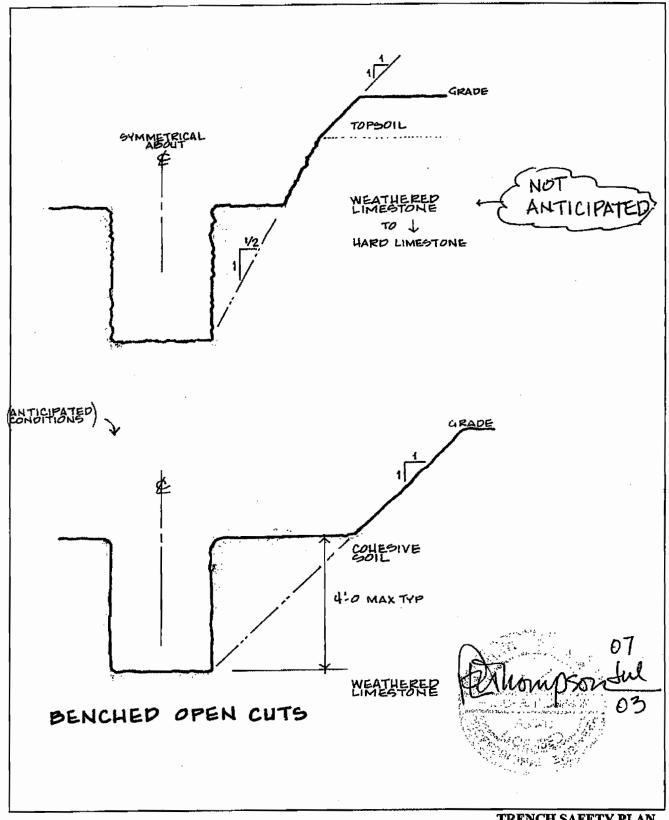

#### **GENERAL NOTES**

- The details on this submittal are prepared in compliance with Federal Department of Labor 1. Occupational Safety and Health Administration (OSHA) 2226 Federal Register 29 CFR Part 1926, Subpart P titled Excavations, Trenching and Shoring.
- Recommendations and details on this submittal are for the referenced site and project 2. specifically and are not for reuse.
- Slope recommendations, unless noted, are for short term cuts in soil. Short term under this 3. submittal shall mean 24 hours or less. When the contractor must use open cut slopes for longer periods, the slope shall be cut eight (8) degrees less incline from the horizontal than shown on the drawing included with this Trench Safety Plan. Shored cuts are not included under the short-term restrictions.
- Ground water and surface drainage management, during construction are the responsibility of 4. the contractor. In the event ground water and the resulting unstable conditions are encountered, Site Development Engineering, Inc shall be called to determine if modification to this submittal is required 512-219-4052 or 512-497-1147.
- Trench shield or shoring with sheeting shall be used for vertical cut trenches more than 5 ft 5. depth when made in non-cohesive earth.
- The method of trench protection used shall be as shown on the attached detail sheet(s). 6. Sheeting shall be equal to the hardwood plywood as manufactured by Shor Form, Spacing between shoring frames shall not exceed eight (8) feet on center for cohesive soils. If conditions are encountered which require sheeting, the spacing shall be reduced to four (4) ft on center.
- 7. Contractor shall place ladders in trenches deeper than four (4) ft such that no more than 25 feet of lateral travel is required for a person in the excavation to reach a ladder for egress.
- 8. Periodic inspections of the site are to be made by the contractor's qualified representative (meeting Competent Person requirements under OSHA). These inspections shall be made daily or more frequently as conditions indicate is needed.
- Shoring methods shown on this Trench Safety Plan are intended to be options available to the 9. Contractor. More than one method may apply at a given location. The limitations, for each method, are given with that graphic presentation.