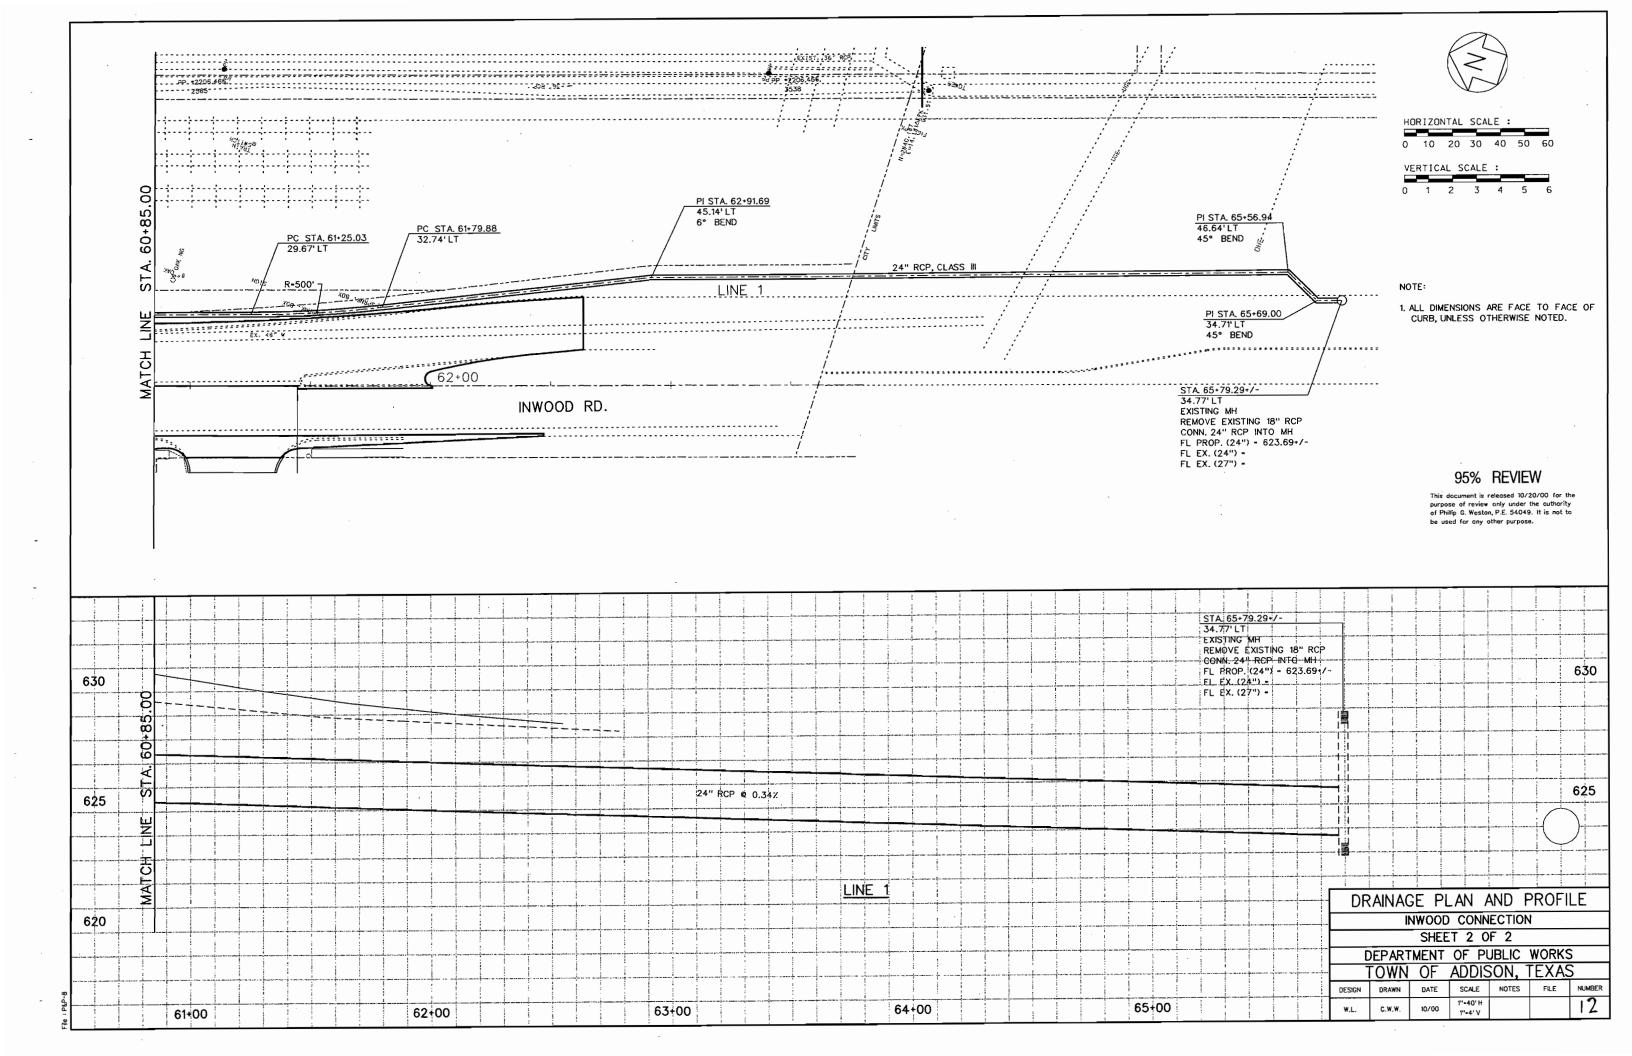

|  |  |  |
|----------------------------|--------------|-------|--------------|-------|-------|--------|--|--|--|--|--|--|
| INWOOD ROAD                |              |       |              |       |       |        |  |  |  |  |  |  |
| DRAINAGE AREA MAP          |              |       |              |       |       |        |  |  |  |  |  |  |
| DEPARTMENT OF PUBLIC WORKS |              |       |              |       |       |        |  |  |  |  |  |  |
|                            | <u> IOWN</u> | OF    | <b>ADDIS</b> | SON,  | TEXAS | 3      |  |  |  |  |  |  |
| DESIGN                     | DRAWN        | DATE  | SCALE        | NOTES | FILE  | NUMBER |  |  |  |  |  |  |
| W.L.                       | C.W.W.       | 10/00 | 1"-80' H     |       |       | 10     |  |  |  |  |  |  |







SIGNAL -I AVOILT



WIDTH VARIES - SEE PLAN/PROFILE SHEETS

6" CONCRETE PAVEMENT WITH #3 BARS @ 24" O.C. EACH WAY CLASS "A" CONCRETE

SECTION B - B NOT TO SCALE

6" MONO CURB (TYP)



#### PLAN VIEW



#### LANDSCAPE PAVER DETAILS NOT TO SCALE

1. LANDSCAPE PAVERS SHALL BE MODULAR CONCRETE PAVERS. AS MANUFACTURED BY PAVESTONE CO.. OR EQUAL. PAVERS SHALL HAVE A COMPRESSIVE STRENGTH GREATER THAN 8000 PSI, A WATER ABSORPTION MAXIMUM OF 5% AND MEET OR EXCEED ASTM C-936. PAVERS SHALL BE INSTALLED IN ACCORDANCE WITH DETAILS SHOWN IN THE PLANS AND PLACED IN A RUNNING BOND PATTERN PARELLEL TO THE CENTERLINE OF THE STREET. COLOR AND PATTERN SHALL BE APPROVED BY OWNER. SUPPORT SLAB AND SAND CUSHION SHALL BE SUBSIDIARY TO LANDSCAPE PAVERS.



LONGITUDINAL TIE BAR NOT TO SCALE

40 considerable pow