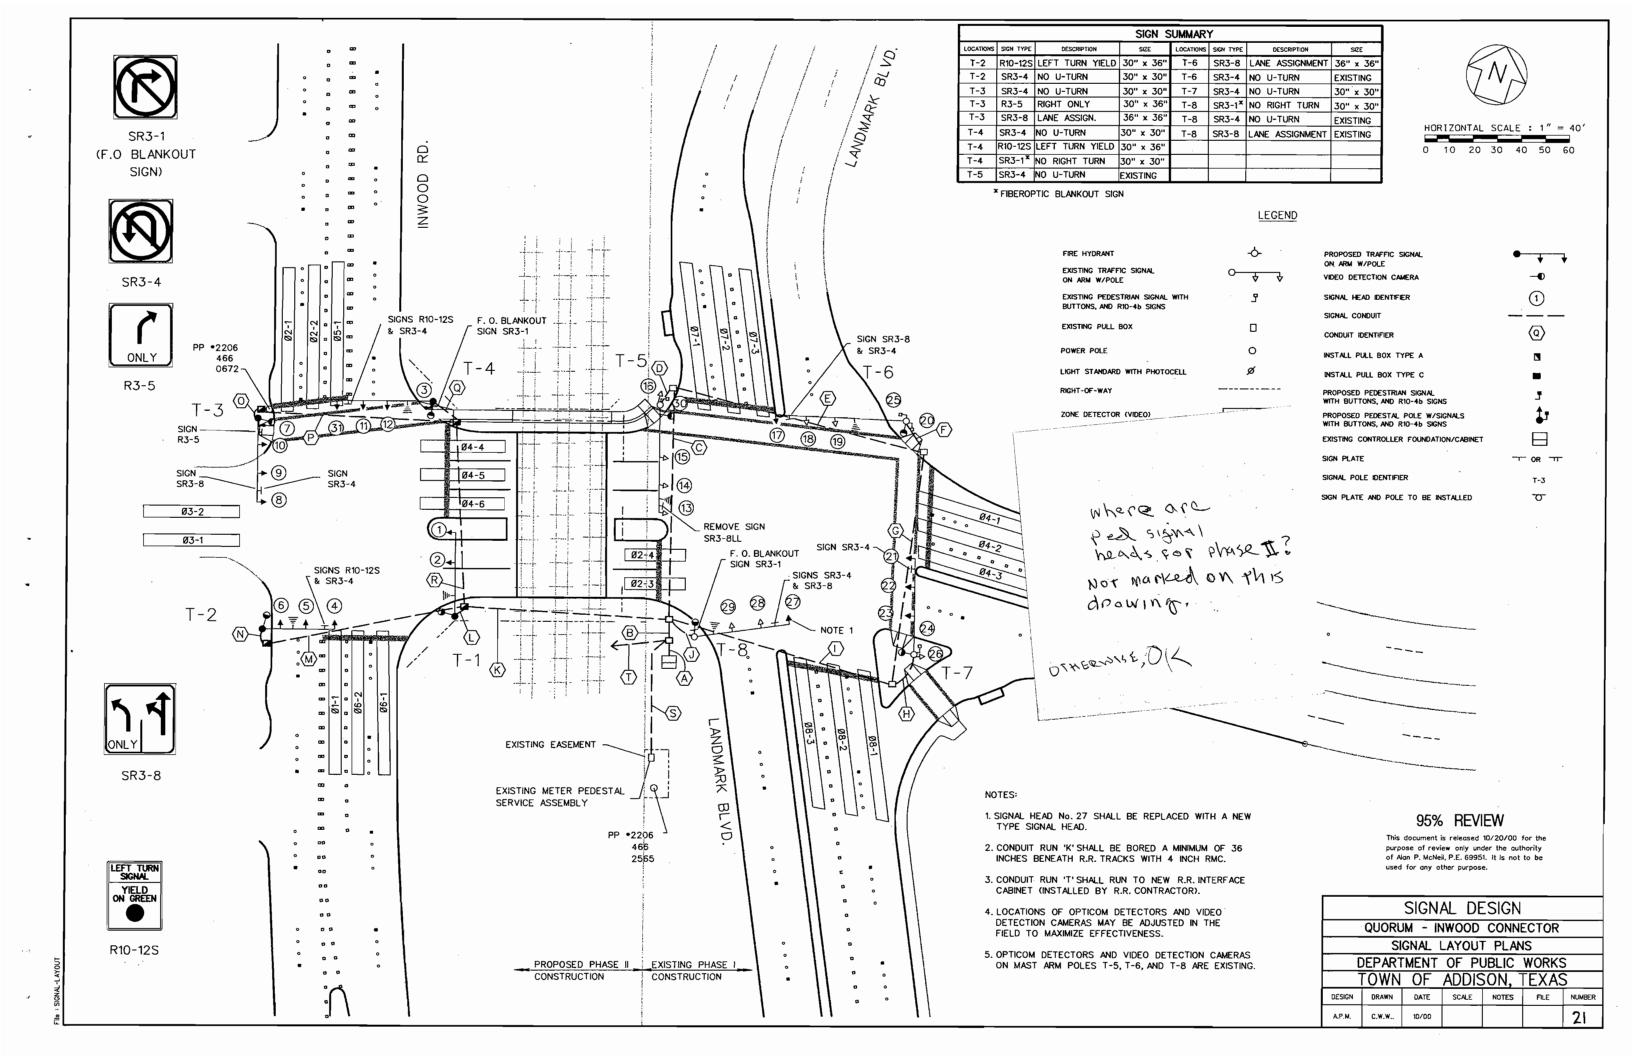

only under the authority of Phillip G. Weston, P.E. 54049. It is not to be used for ony other purpose.

| CROSS SECTIONS    |       |        |              |        |       |          |  |
|-------------------|-------|--------|--------------|--------|-------|----------|--|
| INWOOD CONNECTION |       |        |              |        |       |          |  |
|                   | STA   | 60+00  | ) TO S       | STA 62 | +50   |          |  |
|                   | EPAR1 | MENT   | OF PU        | JBLIC  | WORKS | 3        |  |
|                   | rown  | OF     | <b>ADDIS</b> | SON,   | TEXAS | <u>`</u> |  |
| DESIGN            | DRAWN | DATE   | SCALE        | NOTES  | FILE  | NUMBER   |  |
| e i v             | C L V | 10 (00 |              |        |       | 20       |  |

: CROSS-SEC-1









V4LT



PEDESTRIAN SIGNAL HEAD

FIBEROPTIC ARROWS

V4LT(F)

V4RT(F)





SIGN R10-4bL 9" x 12"

SIGN R10-4bR 9" x 12"

PEDESTRIAN PUSH BUTTON SIGN DETAILS

# NOTES:

- 1. ALL SIGNAL HEAD LENSES SHALL BE 12" IN DIAMETER.
- VEHICLE AND PEDESTRIAN SIGNAL HEADS SHALL BE MOUNTED WITH "ASTRO BRACS" AND APPROPRIATE TUBING, PAINTED BLACK. ALL SIGNALS TO BE BLACK, ALL LENSES TO BE POLYCARBONATE.
- 3. ALL VISORS SHALL BE TUNNEL VISORS.
- 4. ALL POLE MOUNTED VEHICLE AND PEDESTRIAN SIGNAL HEADS SHALL BE AWAY-FROM-TRAFFIC SIDE OF THE PEDESTAL OR MAST ARM POLE.
- 5. ALL SIGNAL HEADS WILL BE PROVIDED WITH BLACK 5" POLYCARBONATE BACKPLATES.
- ALL WIRING FOR VEHICLE AND PEDESTRIAN SIGNALS SHALL BE TOTALLY E
  THE SIGNAL MOUNTING HARDWARE.
- ALL MAST ARM AND POLE MOUNTED SIGNS SHALL BE MOUNTED WITH