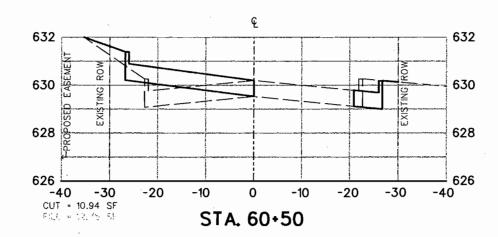

| CROSS SECTIONS   |       |              |        |       |          |  |
|------------------------|------------------|-------|--------------|--------|-------|----------|--|
|                        | 1                | NWOOD | CONN         | ECTION | 1     |          |  |
| STA 56+00 TO STA 59+50 |                  |       |              |        |       |          |  |
|                        | EPAR1            | MENT  | OF P         | JBLIC_ | WORKS | <b>`</b> |  |
| _                      | <b>LOMN</b>      | OF    | <b>ADDIS</b> | SON,   | TEXAS | 3        |  |
| DESIGN                 | DRAWN            | DATE  | SCALE        | NOTES  | FILE  | NUMBE    |  |
| S.L.K.                 | C.W.W.<br>E.C.S. | 10/00 |              |        |       | 19       |  |

: CROSS-SEC-1















# 95% REVIEW

This document is released 10/20/00 for the purpose of review only under the authority of Phillip G. Weston, P.E. 54049. It is not to be used for ony other purpose.

| CROSS SECTIONS    |       |        |              |        |       |          |  |
|-------------------|-------|--------|--------------|--------|-------|----------|--|
| INWOOD CONNECTION |       |        |              |        |       |          |  |
|                   | STA   | 60+00  | ) TO S       | STA 62 | +50   |          |  |
|                   | EPAR1 | MENT   | OF PU        | JBLIC  | WORKS | 3        |  |
|                   | rown  | OF     | <b>ADDIS</b> | SON,   | TEXAS | <u>`</u> |  |
| DESIGN            | DRAWN | DATE   | SCALE        | NOTES  | FILE  | NUMBER   |  |
| e i v