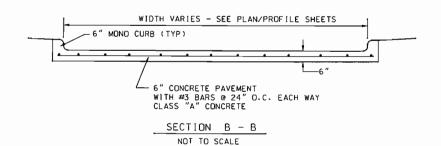

| 1.00 | 2.44       | 0.00                   |         |

## THIS OOCUMENT IS RELEASED 09/06/02 FOR THE PURPOSE OF REVIEW ONLY UNDER THE AUTHORITY OF WEIDONG LIP.E.8478.IT IS NOT TO BE USED FOR ANY OTHER PURPOSES.

|        | DR     | AINAG  | E AR         | EA M  | IAP   |        |
|--------|--------|--------|--------------|-------|-------|--------|
|        |        | INW    | OOD RO       | DAC   |       |        |
|        | ſ      | DRAINA | GE ARE       | A MAP | )     |        |
|        | EPAR1  | MENT   | OF PL        | JBLIC | WORKS | 3      |
| 7      | rown   | OF     | <b>ADDIS</b> | SON,  | TEXAS | Ć,     |
| DESIGN | DRAWN  | DATE   | SCALE        | NOTES | FILE  | NUMBER |
| W.L.   | C.W.W. | 3/01   | 1"•80°H      |       |       | 10     |

e: DAM











NOT TO SCALE







## LANDSCAPE PAVER DETAILS NOT TO SCALE

#### LANDSCAPE PAVERS:

1. LANDSCAPE PAVERS SHALL BE MODULAR CONCRETE PAVERS. AS MANUFACTURED BY PAVESTONE CO.. OR EQUAL. PAVERS SHALL HAVE A COMPRESSIVE STRENGTH GREATER THAN 8000 PSI. A WATER ABSORPTION MAXIMUM OF 5% AND MEET OR EXCEED ASTM C-936. PAVERS SHALL BE INSTALLED IN ACCORDANCE WITH DETAILS SHOWN IN THE PLANS AND PLACED IN A RUNNING BOND PATTERN PARELLEL TO THE CENTERLINE OF THE STREET. COLOR AND PATTERN SHALL BE APPROVED BY OWNER. SUPPORT SLAB AND SAND CUSHION SHALL BE SUBSIDIARY TO LANDSCAPE PAVERS.



NOT TO SCALE





#### SIDEWALK NOTES:

- THE CONTRACTOR SHALL PROVIDE TOOLED JOINTS
   USING A JOINTING TOOL APPROVED BY THE ENGINEER.
- 2 . CONTRACTOR SHALL PROVIDE 1/2" PREMOLDED EXP-JOINT MATERIAL AT THE INTERFACE BETWEEN THE ED