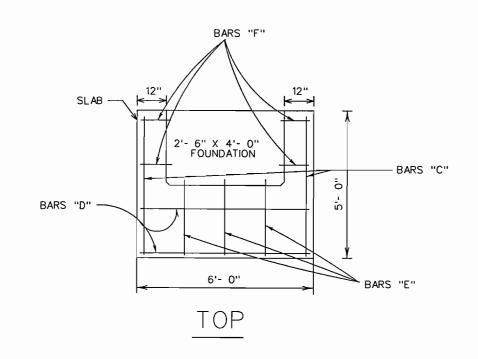

POSE OF REVIEW ONLY UNDER THE AUTHORITY OF ALAN P.McNeil, P.E. 69951. IT IS NOT TO BE USED FOR ANY OTHER PURPOSES.

#### NOTES :

- UNDER FOUNDATION DESIGN LOADS.

  (2) FOUNDATION DESIGN LOADS ARE THE ALLOWABLE MOMENTS AND SHEARS AT THE BASE OF THE STRUCTURE.
- (3) FIELD PENETROMETER READINGS AT A DEPTH OF APPROXIMATELY
- 3 TO 5 FEET MAY BE USED TO ADJUST SHAFT LENGTHS.

  (4) IF ROCK IS ENCOUNTERED, THE DRILL SHAFT SHALL EXTEND
  A MINIMUM OF TWO DIAMETERS INTO SOLID ROCK.

  (5) DECIMAL LENGTHS IN DESIGN TABLE ARE TO ALLOW INTERPOLATION
  FOR OTHER PENETROMETER VALUES.

(1) ANCHOR BOLT DESIGN DEVELOPS THE FOUNDATION CAPACITY GIVEN

SIGNAL DESIGN INWOOD CONNECTION TRAFFIC SIGNAL POLE FOUNDATIONS DEPARTMENT OF PUBLIC WORKS TOWN OF ADDISON, TEXAS DATE SCALE NOTES FILE P.G.W. 3/01

C.W.W.



| BAR | NO. BARS | SIZE | LENGTH | SPACING    |
|-----|----------|------|--------|------------|
| Α   | 6        | 5    | 12'-8" | 9.5" C.C.  |
| В   | 10       | 5    | 3'-2"  | VAR.       |
| С   | 2        | 3    | 4'-8"  | 16.5" C.C. |
| D   | 2        | 3    | 5'-8"  | 18" C.C.   |
| E   | 3        | 3    | 2'-8"  | 16.5" C.C. |
| F   | 4        | 3    | 1'-2"  | 18" C.C.   |

PROVIDE 2" MIN. COVER FOR TOP AND SIDES





## CONTROLLER FOUNDATION DETAILS



GROUND BOX INSTALLATION DETAILS

#### 100% REVIEW

THIS DOCUMENT IS RELEASED 09/06/02 FOR THE PURPOSE OF REVIEW ONLY UNDER THE AUTHORIT OF ALAN P. McNEIL, P.E. 69951, IT IS NOT TO BE USED FOR ANY OTHER PURPOSES.

| SIGNAL DESIGN     |                                               |      |              |       |       |        |  |