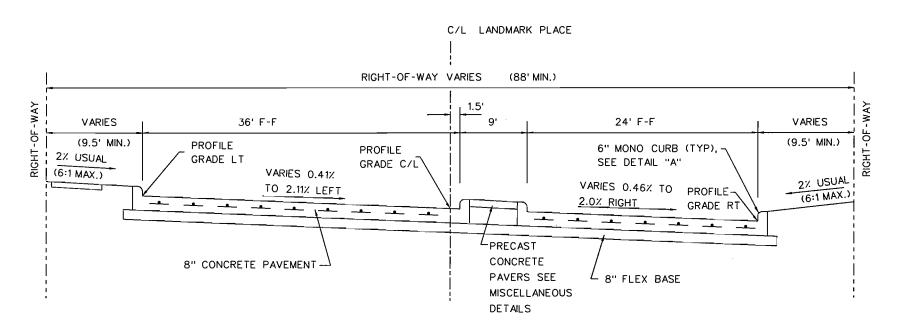

| SIGNAL LAYOUT PLAN                   |
| 22        | SIGNAL LAYOUT TABLES                 |
| 23        | TRAFFIC SIGNAL HEAD DETAILS          |
| 24        | TRAFFIC SIGNAL POLE FOUNDATIONS      |
| 25        | CONTROLLER FOUNDATION / GROUND       |
|           | BOX INSTALLATION                     |
| 26        | TRANSFORMER BASE DETAILS             |
|           |                                      |

MAYOR R. Scott Wheeler

CITY COUNCIL Bob Barrett Frank Klein Diane Mallory Fred Silver Glynda Turner Cathy Ways

CITY MANAGER: Ron Whitehead

DIRECTOR OF PUBLIC WORKS Michael E. Murphy, P.E.

# 100% REVIEW



# PARSONS TRANSPORTATION GROUP, INC.

5485 BELT LINE ROAD, SUITE 199 • DALLAS, TEXAS 75240 (972) 991-1900 • FAX: (972) 490-9261



INWOOD ROAD - STA. 55+52.00 TO STA. 56.52.00



LANDMARK PLACE - STA. 48+19.15 TO STA. 48+68.65 STA. 49+05.83 TO STA. 49+22.70



100% REVIEW

THIS DOCUMENT IS RELEASED 09/06/02 FOR THE PURPOSE OF REVIEW ONLY UNDER THE AUTHORITY OF WEIDONG LI, P.E. 84718. IT IS NOT TO BE USED FOR ANY OTHER PURPOSES.

| TYPICAL SECTIONS           |        |      |          |       |      |        |  |  |
|----------------------------|--------|------|----------|-------|------|--------|--|--|
| INWOOD CONNECTION          |        |      |          |       |      |        |  |  |
| SHEET 1 OF 2               |        |      |          |       |      |        |  |  |
| DEPARTMENT OF PUBLIC WORKS |        |      |          |       |      |        |  |  |
| TOWN OF ADDISON, TEXAS     |        |      |          |       |      |        |  |  |
| DESIGN