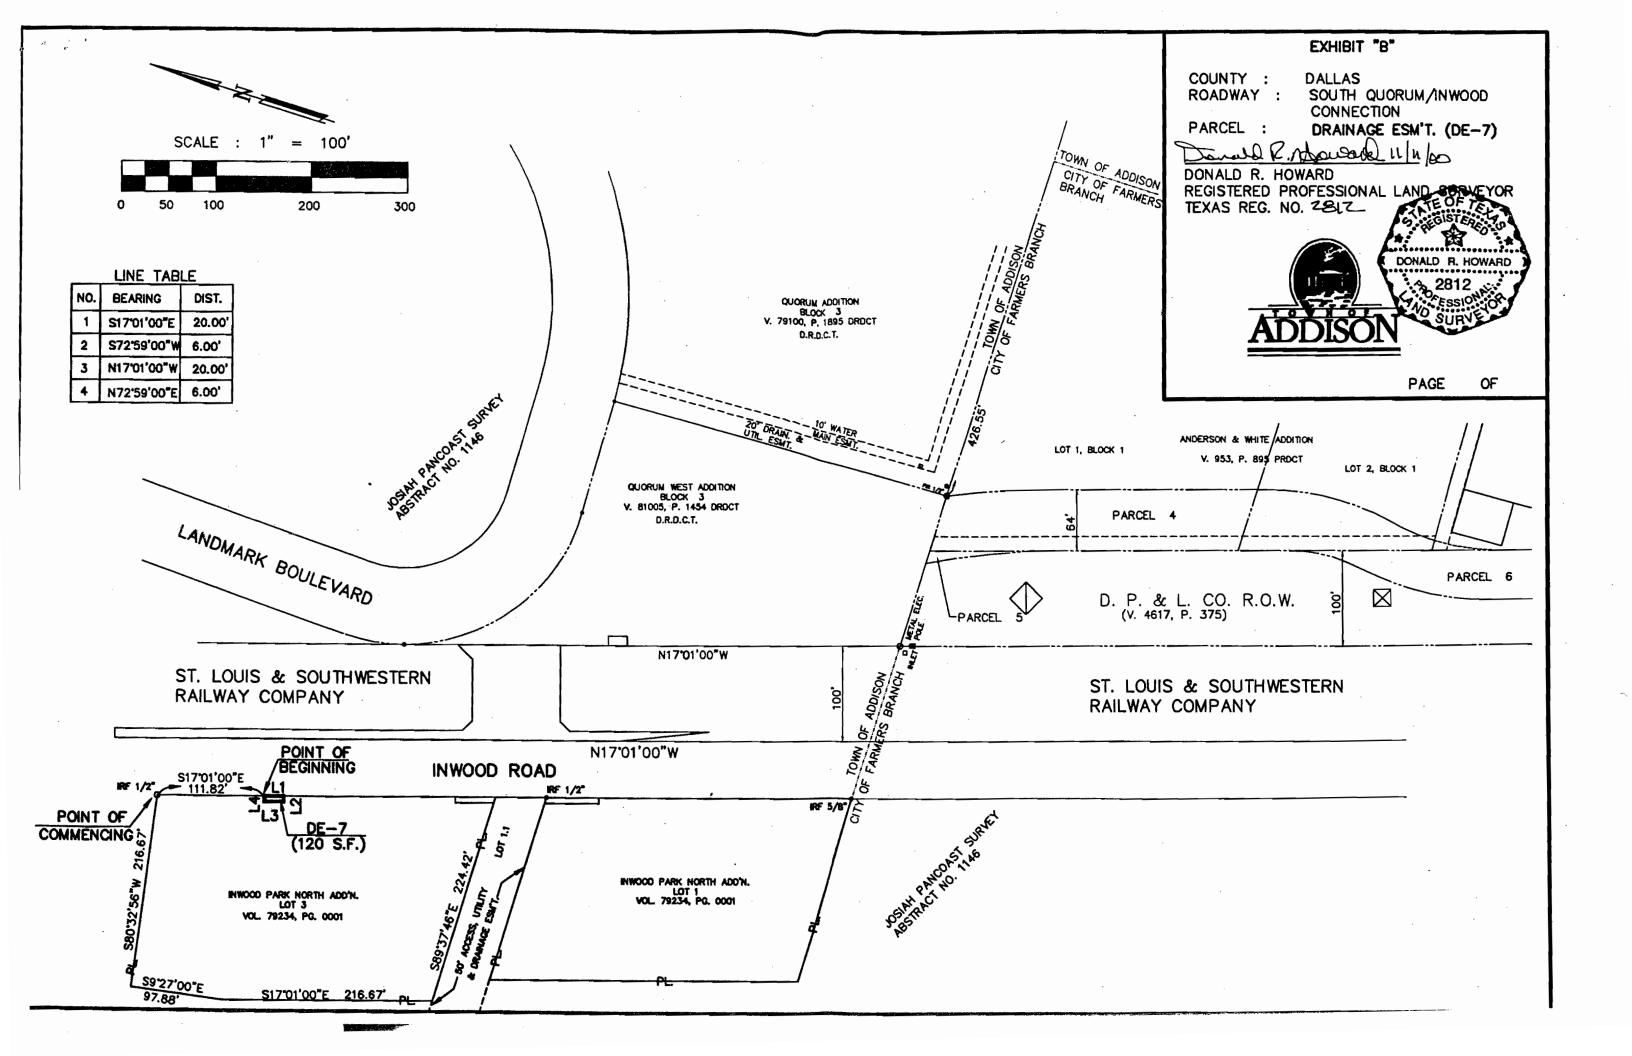

#### EXHIBIT "A"

COUNTY:

**DALLAS** 

ROADWAY:

SOUTH QUORUM/INWOOD CONNECTION

6' DRAINAGE EASEMENT:

DE-7

#### DRAINAGE EASEMENT NO. DE-7

BEING a 120 square foot tract of land situated in the Town of Addison, Dallas County, Texas in the Josiah Pancoast Survey, Abstract No. 1146, and being part of Lot 3 Inwood Park North Addition, recorded in Volume 79234, Page 0001 Plat Records of Dallas County, Texas, and being more particularly described as follows:

COMMENCING at found ½ inch iron rod at the Northeast corner of said Lot 3, West of Right-of-Way line of Inwood Road (a 60 foot Right-of-Way at this point);

THENCE South 17°01'00" East along the said West Right-of-Way of Inwood Road, a distance of 111.82 feet to a point for the Northeast corner of subject drainage easement. Herein describe for the POINT OF BEGINNING;

THENCE South 17°01'00" East along said West Right-of-Way, a distance of 20.00 feet to a point for corner;

THENCE South 72°59'00" West departing said West Right-of-Way, a distance of 6.00 feet to a point for a corner;

THENCE North 17°01'00" West, parallel to and 6.00 feet from said West Right-of-Way, a distance of 20.00 feet to a point for a corner;

THENCE North 72°59'00" East, a distance of 6.00 feet to the POINT OF BEGINNING and containing 120 square feet or 0.0028 acres of land, more or less.

11/11/00

Donald R. Howard, P.E., R.P.L.S. Registered Professional Land Surveyor

Texas Registration No. 2812

After Recording Return To: Angela K. Washington Cowles & Thompson, P.C. 901 Main Street, Suite 4000 Dallas, Texas 75202