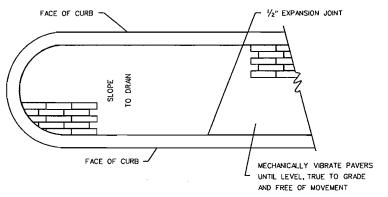

|       |       |        |  |  |  |  |  |  |
| DRAINAGE AREA MAP          |              |       |              |       |       |        |  |  |  |  |  |  |
| DEPARTMENT OF PUBLIC WORKS |              |       |              |       |       |        |  |  |  |  |  |  |
|                            | <u> IOWN</u> | OF    | <b>ADDIS</b> | SON,  | TEXAS | 3      |  |  |  |  |  |  |
| DESIGN                     | DRAWN        | DATE  | SCALE        | NOTES | FILE  | NUMBER |  |  |  |  |  |  |
| W.L.                       | C.W.W.       | 10/00 | 1"-80' H     |       |       | 10     |  |  |  |  |  |  |







SIGNAL -I AVOILT



WIDTH VARIES - SEE PLAN/PROFILE SHEETS

6" CONCRETE PAVEMENT WITH #3 BARS @ 24" O.C. EACH WAY CLASS "A" CONCRETE

SECTION B - B NOT TO SCALE

6" MONO CURB (TYP)



#### PLAN VIEW



#### LANDSCAPE PAVER DETAILS NOT TO SCALE

1. LANDSCAPE PAVERS SHALL BE MODULAR CONCRETE PAVERS. AS MANUFACTURED BY PAVESTONE CO.. OR EQUAL. PAVERS SHALL HAVE A COMPRESSIVE STRENGTH GREATER THAN 8000 PSI, A WATER ABSORPTION MAXIMUM OF 5% AND MEET OR EXCEED ASTM C-936. PAVERS SHALL BE INSTALLED IN ACCORDANCE WITH DETAILS SHOWN IN THE PLANS AND PLACED IN A RUNNING BOND PATTERN PARELLEL TO THE CENTERLINE OF THE STREET. COLOR AND PATTERN SHALL BE APPROVED BY OWNER. SUPPORT SLAB AND SAND CUSHION SHALL BE SUBSIDIARY TO LANDSCAPE PAVERS.



LONGITUDINAL TIE BAR NOT TO SCALE

40 considerable powemen





#### SIDEWALK NOTES:

- 1. THE CONTRACTOR SHALL PROVIDE TOOLED JOINTS USING A JOINTING TOOL APPROVED BY THE ENGINEER.
- 2 CONTRACTOR SHALL PROVIDE 1/2" PREMOLDED EXP-JOINT MATE