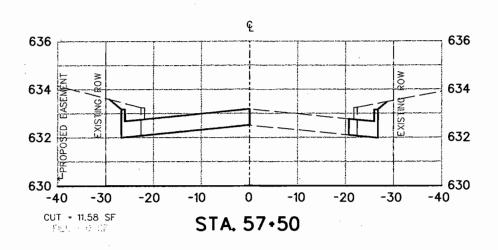

ION,
SEDIMENT AND WATER
POLLUTION CONTROL MEASURES

FENCE & BALED HAY

EC(1)-93

| 6 TEXAS 18 STATE DETAILS COUNTY CONT. SECT. JOB HIGHBAY DETAILS. | MODIFICATIONS | FED.RD.<br>DRYJNO. | STATE | FEDERAL AID PROJECT NO. |       |       | SHEET<br>NO. |    |
|------------------------------------------------------------------|---------------|--------------------|-------|-------------------------|-------|-------|--------------|----|
|                                                                  |               | 6 TEXAS            |       |                         |       |       |              | 18 |
|                                                                  |               | STATE<br>DIST.NO.  | ,     | COUNTY                  | CONT. | SECT. | J08          |    |



















# 95% REVIEW

This document is released 10/20/00 for the purpose of review only under the authority of Phillip G. Weston, P.E. 54049. It is not to be used for any other purpose.

|                        | CROSS SECTIONS   |       |              |        |       |          |  |
|------------------------|------------------|-------|--------------|--------|-------|----------|--|
|                        | 1                | NWOOD | CONN         | ECTION | 1     |          |  |
| STA 56+00 TO STA 59+50 |                  |       |              |        |       |          |  |
|                        | EPAR1            | MENT  | OF P         | JBLIC_ | WORKS | <b>`</b> |  |
| _                      | <b>LOMN</b>      | OF    | <b>ADDIS</b> | SON,   | TEXAS | 3        |  |
| DESIGN