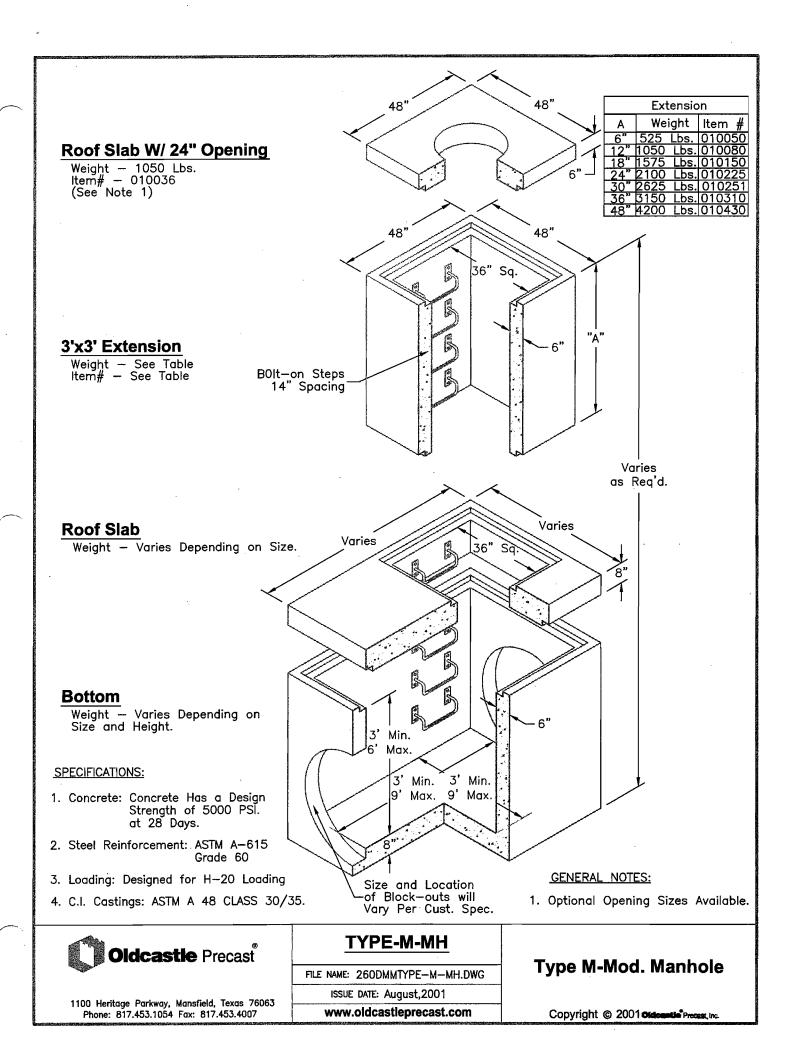

#### SPECIFICATIONS:

 Concrete: Concrete Has a Design Strength of 5000 PSI at 28 Days.

- 2. Steel Reinforcement: ASTM A-615 Grade 60
- 3. Loading: Designed for H-20 Loading
- 4. C.I. Castings: ASTM A 48 Class 30/35