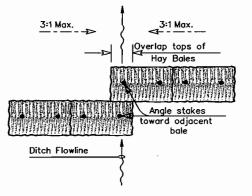

#### **GENERAL NOTES**

- The details on this submittal are prepared in compliance with Federal Department of Labor 1. Occupational Safety and Health Administration (OSHA) 2226 Federal Register 29 CFR Part 1926, Subpart P titled Excavations, Trenching and Shoring.
- Recommendations and details on this submittal are for the referenced site and project 2. specifically and are not for reuse.
- Slope recommendations, unless noted, are for short term cuts in soil. Short term under this 3. submittal shall mean 24 hours or less. When the contractor must use open cut slopes for longer periods, the slope shall be cut eight (8) degrees less incline from the horizontal than shown on the drawing included with this Trench Safety Plan. Shored cuts are not included under the short-term restrictions.
- Ground water and surface drainage management, during construction are the responsibility of 4. the contractor. In the event ground water and the resulting unstable conditions are encountered, Site Development Engineering, Inc shall be called to determine if modification to this submittal is required 512-219-4052 or 512-497-1147.
- Trench shield or shoring with sheeting shall be used for vertical cut trenches more than 5 ft 5. depth when made in non-cohesive earth.
- The method of trench protection used shall be as shown on the attached detail sheet(s). 6. Sheeting shall be equal to the hardwood plywood as manufactured by Shor Form, Spacing between shoring frames shall not exceed eight (8) feet on center for cohesive soils. If conditions are encountered which require sheeting, the spacing shall be reduced to four (4) ft on center.
- 7. Contractor shall place ladders in trenches deeper than four (4) ft such that no more than 25 feet of lateral travel is required for a person in the excavation to reach a ladder for egress.
- 8. Periodic inspections of the site are to be made by the contractor's qualified representative (meeting Competent Person requirements under OSHA). These inspections shall be made daily or more frequently as conditions indicate is needed.
- Shoring methods shown on this Trench Safety Plan are intended to be options available to the 9. Contractor. More than one method may apply at a given location. The limitations, for each method, are given with that graphic presentation.