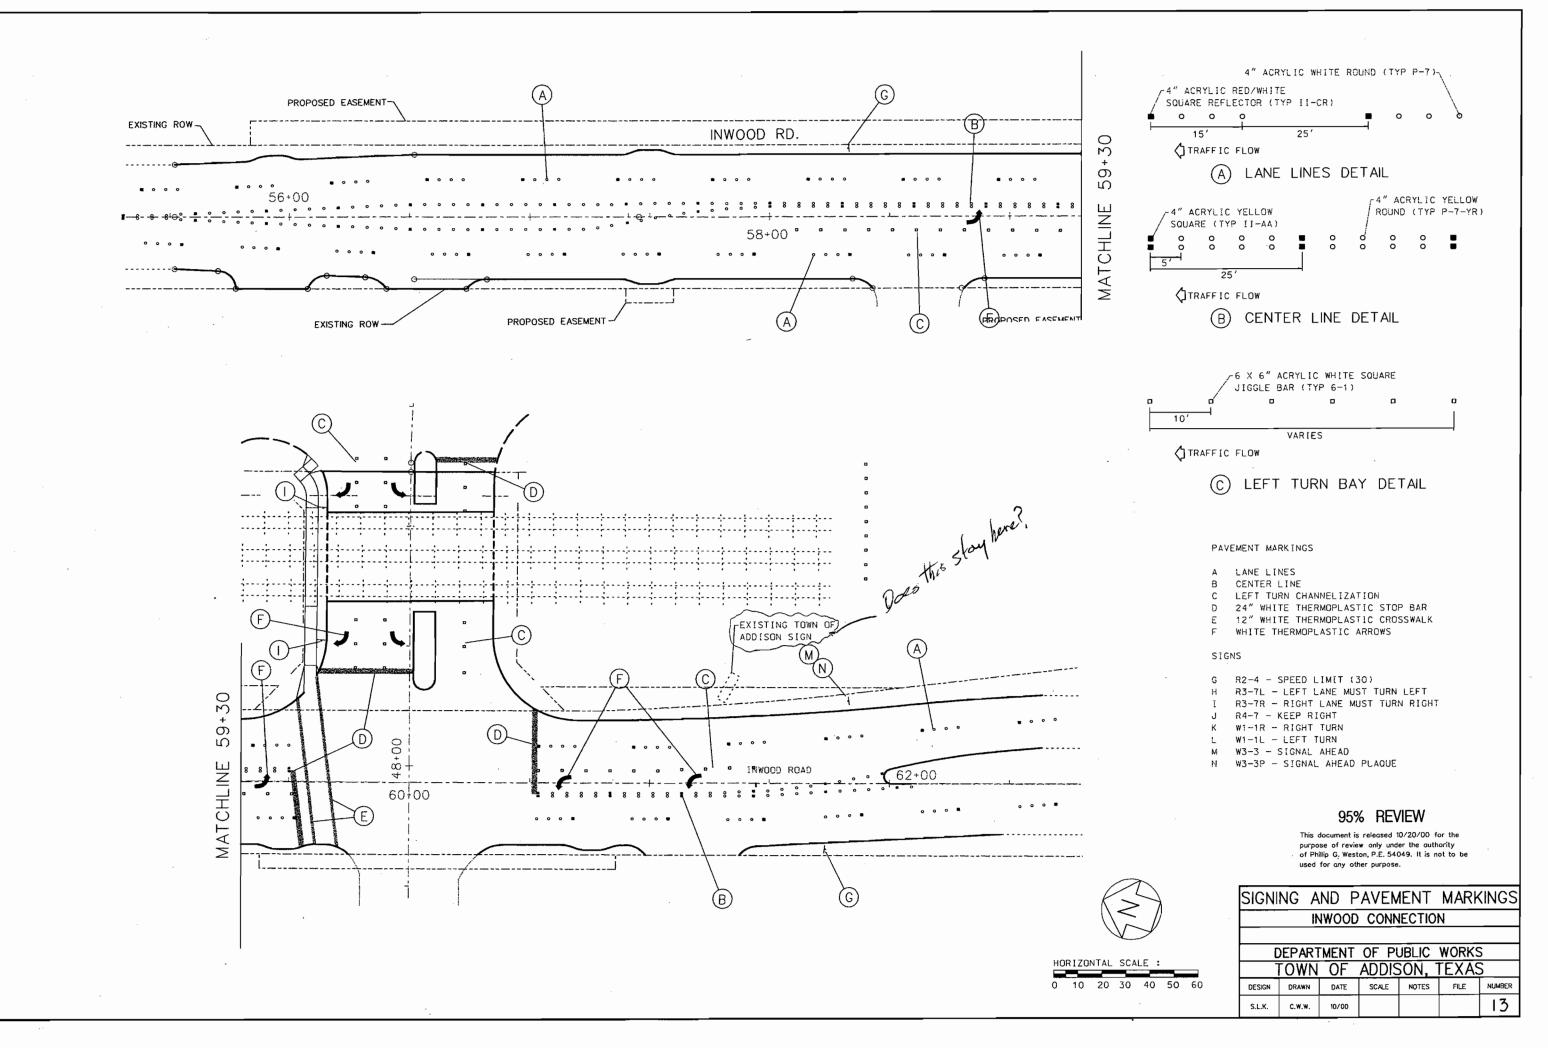

|  |  |  |
|----------------------------|--------------|-------|--------------|-------|-------|--------|--|--|--|--|--|--|
| INWOOD ROAD                |              |       |              |       |       |        |  |  |  |  |  |  |
| DRAINAGE AREA MAP          |              |       |              |       |       |        |  |  |  |  |  |  |
| DEPARTMENT OF PUBLIC WORKS |              |       |              |       |       |        |  |  |  |  |  |  |
|                            | <u> IOWN</u> | OF    | <b>ADDIS</b> | SON,  | TEXAS | 3      |  |  |  |  |  |  |
| DESIGN                     | DRAWN        | DATE  | SCALE        | NOTES | FILE  | NUMBER |  |  |  |  |  |  |
| W.L.                       | C.W.W.       | 10/00 | 1"-80' H     |       |       | 10     |  |  |  |  |  |  |







SIGNAL -I AVOILT



WIDTH VARIES - SEE PLAN/PROFILE SHEETS

6" CONCRETE PAVEMENT WITH #3 BARS @ 24" O.C. EACH WAY CLASS "A" CONCRETE

SECTION B - B NOT TO SCALE

6" MONO CURB (TYP)



#### PLAN VIEW



#### LANDSCAPE PAVER DETAILS NOT TO SCALE

1. LANDSCAPE PAVERS SHALL BE MODULAR CONCRETE PAVERS. AS MANUFACTURED BY PAVESTONE CO.. OR EQUAL. PAVERS SHALL HAVE A COMPRESSIVE STRENGTH GREATER THAN 8000 PSI, A WATER ABSORPTION MAXIMUM OF 5% AND MEET OR EXCEED ASTM C-936. PAVERS SHALL BE INSTALLED IN ACCORDANCE WITH DETAILS SHOWN IN THE PLANS AND PLACED IN A RUNNING BOND PATTERN PARELLEL TO THE CENTERLINE OF THE STREET. COLOR AND PATTERN SHALL BE APPROVED BY OWNER. SUPPORT SLAB AND SAND CUSHION SHALL BE SUBSIDIARY TO LANDSCAPE PAVERS.



LONGITUDINAL TIE BAR NOT TO SCALE

40 considerable powem