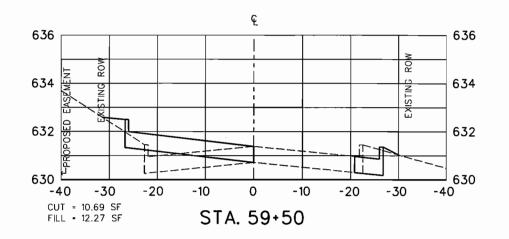

ll be angled towards the previously laid bale to force the bales together.
- 6. The guidelines shown hereon are suggestions only and may be modified by the Engineer.



TEXAS DEPARTMENT OF TRANSPORTATION

TEMPORARY EROSION, SEDIMENT AND WATER POLLUTION CONTROL MEASURES

FENCE & BALED HAY

EC(1)-93

| MODIFICATIONS | FED.RD.<br>DIV.NO. | STATE | FEDERAL | NO PROJ | ECT NO. |     | SHEET<br>NO.  |
|---------------|--------------------|-------|---------|---------|---------|-----|---------------|
|               | - 6                | TEXAS |         |         |         |     | 18            |
|               | STATE<br>DIST.NO.  |       | COUNTY  | CONT.   | SECT.   | JOB | HCHWAY<br>NG. |
|               | -                  |       |         |         |         |     |               |



















100% REVIEW

THIS DOCUMENT IS RELEASED 09/06/02 FOR THE PURPOSE OF REVIEW ONLY UNDER THE AUTHORITY OF WEIDONG LI, P.E. 84718. IT IS NOT TO BE USED FOR ANY OTHER PURPOSES.

|        | C                | ROSS  | SEC          | CTION  | S     |        |
|--------|------------------|-------|--------------|--------|-------|--------|
|        | 11               | NMOOD | CONN         | ECTION | 1     |        |
|        | STA              | 56+00 | ) TO S       | STA 59 | +50   |        |
|        | EPAR1            | MENT  | OF PU        | JBLIC  | WORKS | 3      |
|        | LOMN             | OF    | <b>ADDIS</b> | SON,   | TEXAS | 3      |
| DESIGN | DRAWN            | DATE  | SCALE        | NOTES  | FILE  | NUMBER |
| S.L.K. | C.W.W.<br>E.C.S. | 3/01  |              | ·      |