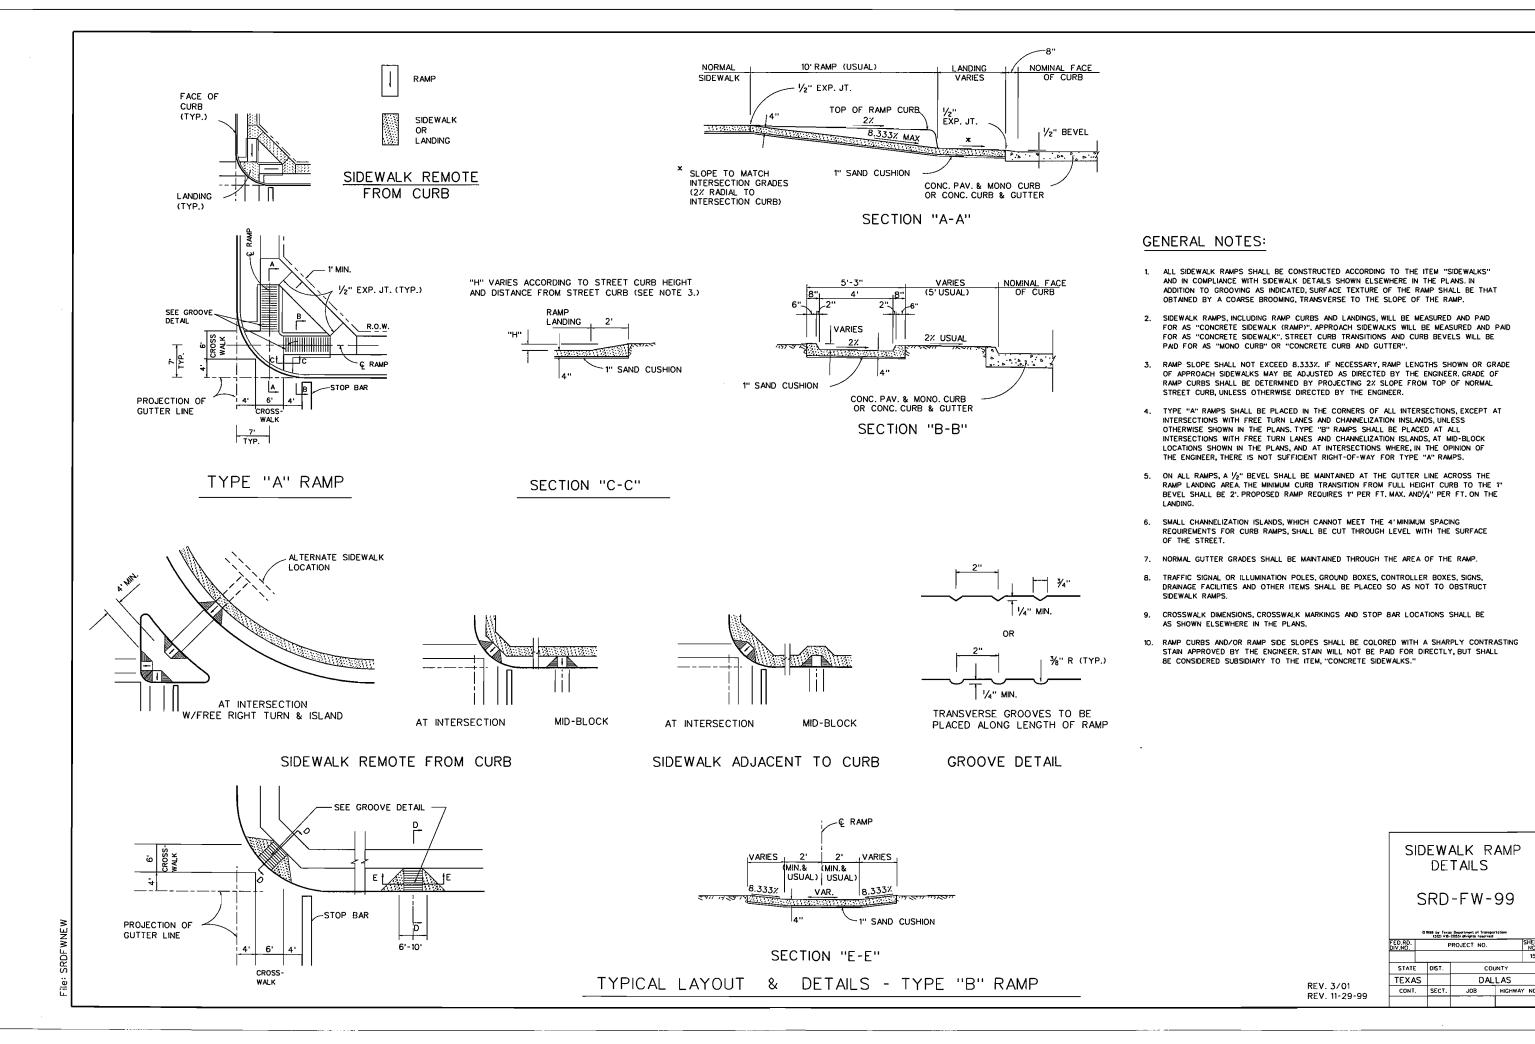

E BETWEEN THE EDGE OF SIDEWALK AND ANY CURB OR WALL.

#### 100% REVIEW

THIS DOCUMENT IS RELEASED 09/05/02 FOR THE PURPOSE OF REVIEW ONLY UNDER THE AUTHORITY OF WEIDONG LI. P.E. 84718. IT IS NOT TO BE USED FOR ANY OTHER PURPOSES.

|        | MISCI  | ELLA  | <b>NEOUS</b> | S DE   | TAILS |        |
|--------|--------|-------|--------------|--------|-------|--------|
|        | II     | 1MOOD | CONN         | IECTIO | N     |        |
|        |        |       |              |        |       |        |
| [      | DEPART | MENT  | OF PL        | JBLIC  | WORKS | 6      |
| •      | TOWN   | OF    | <b>ADDIS</b> | SON, T | TEXAS | Ó      |
| DESIGN | DRAWN  | DATE  | SCALE        | NOTES  | FILE  | NUMBER |
| ĐAL'S. | 5.C.&. | 3/01  | 1"-80"       | ·      |       | 14     |

FILM: ROWY-DFT









#### SECTION A-A

#### SEDIMENT CONTROL FENCE USAGE GUIDELINES

A sediment control fence may be constructed near the downstream perimeter of a disturbed area along a contour to intercept sediment from overland runoff. A 2 year storm frequency may be used to calculate the flow rate to be filtered.

Sediment control fence should be sized to filter a max. flow through rate of 100 GPM/FT. Sediment control fence is not recommended to control erosian from a drainage orea larger than 2 acres.

#### PLAN SHEET LEGEND

Sediment Control Fence



 The guidelines shown hereon are suggestions only and may be modified by the Engineer.



-SCF)-



#### PLAN VIEW



PROFILE VIEW

#### PLANS SHEET LEGEND

Baled Hoy BH

#### BALED HAY USAGE GUIDELINES

- A Baled Hay installation may be constructed