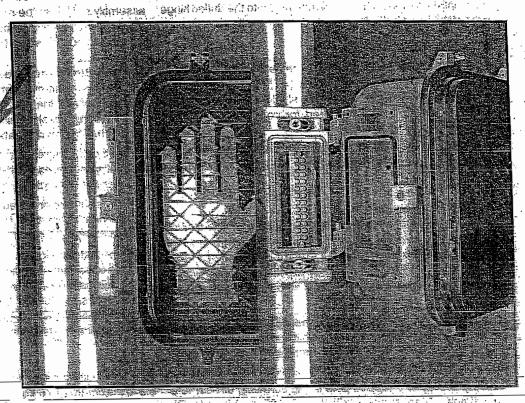

5. <u>Section 9</u> – Amend the first part as follows:

Mr. Jim Pierce September 30, 2002 Page 5 of 6

"If at anytime it is determined by a competent governmental authority, by the Town, or by agreement between the parties, that new or improved train activated warning devices should be installed at the Crossing Area..."