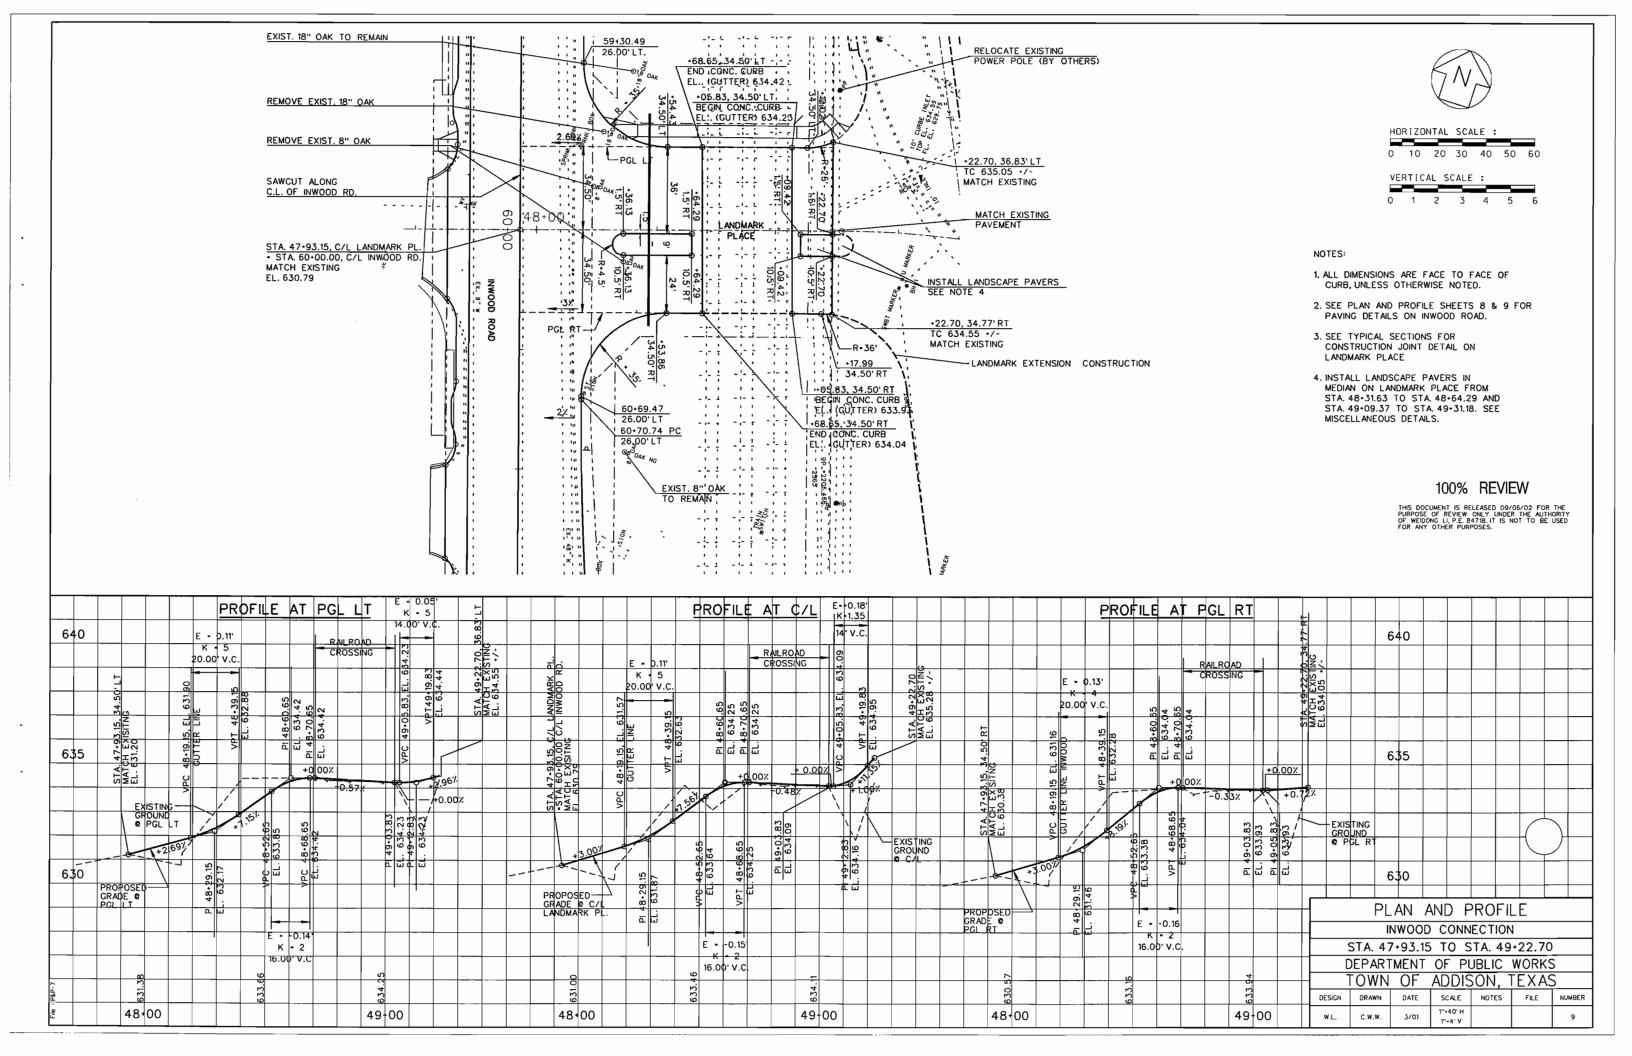

| EA<br>EA<br>LF<br>LF<br>EA | 3<br>1<br>1270<br>1270           |
| 322<br>323<br>324<br>325<br>326<br>327<br>328<br>329<br>330<br>331 | Opticom Directional Sensors with Mounting Brocket Opticom Discriminator Module Belden 8281 Coaxiol Cable 3 Cndr Signal Cable (14 AWG)(IMSA 20-1) 19' T-Base Pole w/30' Most Arm 19' T-Base Pole w/35' Most Arm                                | EA<br>EA<br>LF<br>LF<br>EA | 3<br>1<br>1270<br>1270<br>1<br>1 |

# 100% REVIEW

THIS DOCUMENT IS RELEASED 09/06/02 FOR THE PURPOSE OF REVIEW ONLY UNDER THE AUTHORITY OF WEIDONG LI, P.E. 84718. IT IS NOT TO BE USED FOR ANY OTHER PURPOSES.

# GENERAL NOTES AND QUANTITY SUMMARY INWOOD CONNECTION DEPARTMENT OF PUBLIC WORKS TOWN OF ADDISON, TEXAS DESIGN DRAWN DATE SCALE NOTES FILE NUM

N.T.S.

3/01

E.C.S.

S.L.K.













#### RUNOFF COMPUTATIONS

|     |       |       |          |        | SUB-AREA   |               |      |       |       |
|-----|-------|-------|----------|--------|------------|---------------|------|-------|-------|
| DA  | TOTAL | Total | WEIGHTED | PAVING | COMMERCIAL | RAILROAD YARD | Tc   | 1-25  | Q-25  |
| ID. | AREA  | CA    | С        | C-0.95 | C=0.95     | C-0.40        |      |       |       |
|     | AC    |       |          | AC     | AC         | AC            | Min. | IN/HR | CFS   |
|     |       |       |          |        |            |               |      |       |       |
| A   | 0.847 | 0.339 | 0.40     |        |            | 0.847         | 15   | 7.77  | 2.63  |
| В   | 0.536 | 0.284 | 0.53     | 0.126  |            | 0.410         | 15   | 7.77  | 2.21  |
|