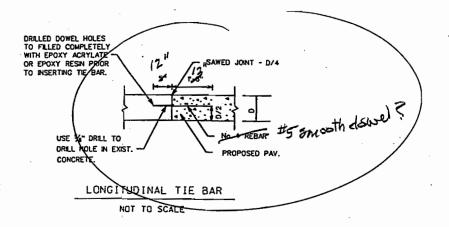

oward, P.E., R.P.L.S. Registered Professional Land Surveyor

Texas Registration No. 2812

Dalserv\debra\9947\notes\parcel 7.doc

Page 1



6" CONCRETE PAVEMENT WITH #3 BARS @ 24" O.C. EACH WAY CLASS "A" CONCRETE

SECTION B - B

NOT TO SCALE





# LANDSCAPE PAVER DETAILS NOT TO SCALE

LANDSCAPE PAVERS:

1. LANDSCAPE PAVERS SHALL BE MODULAR CONCRETE PAVERS. AS MANUFACTURED BY PAVESTONE CO.. OR EQUAL. PAVERS SHALL HAVE A COMPRESSIVE STRENGTH GREATER THAN 8000 PSI. A WATER ABSURPTION MAXIMUM OF 5% AND MEET OR EXCEED ASTM C-936. PAVERS SHALL BE INSTALLED IN ACCORDANCE WITH DETAILS SHOWN IN THE PLANS AND PLACED IN A RUNNING BOND PATTERN PARELLEL TO THE CENTERLINE OF THE STREET. COLOR AND PATTERN SHALL BE APPROVED BY OWNER. SUPPORT SLAB AND SAND CUSHION SHALL BE SUBSIDIARY TO LANDSCAPE PAVERS.









- 1. THE CONTRACTOR SHALL PROVIDE TOOLED JOINTS USING A JOINTING TOOL APPROVED BY THE ENGINEER.
- 2 . CONTRACTOR SHALL PROVIDE 1/2" PREMOLDED EXP. JOINT MATERIAL AT THE INTERFACE BETWEEN THE EDGE OF SIDEWALK AND ANY CURB OR WALL.

# MISCELLANEOUS DETAILS INWOOD CONNECTION DEPARTMENT OF PUBLIC WORKS TOWN OF ADDISON, TEXAS

95% REVIEW

NOTES FLE NUMBER DATE SCALE DRAWN R.A.Y. S.L.K. 10/00





# Town of Addison Engineers Estimate of Probable Construction Cost

wl 1/24/03

|                         | ITEM        | DESCRIPTION                                        | UNIT     | UNIT PRICE            | QUANTITY    | COST                     |
|-------------------------|-------------|----------------------------------------------------|----------|-----------------------|-------------|---