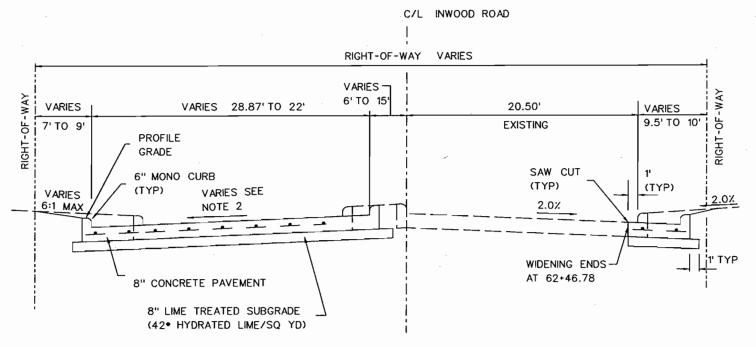

pose of review only under the authority of Phillip G. Weston, P.E. 54049. It is not to be used far any other purpose.

| TYPICAL SECTIONS                 |        |  |  |  |  |  |  |
|----------------------------------|--------|--|--|--|--|--|--|
| INWOOD CONNECTION                |        |  |  |  |  |  |  |
| SHEET 1 OF 2                     |        |  |  |  |  |  |  |
| DEPARTMENT OF PUBLIC WORKS       |        |  |  |  |  |  |  |
| TOWN OF ADDISON, TEXAS           |        |  |  |  |  |  |  |
| SIGN DRAWN DATE SCALE NOTES FILE | NUMBER |  |  |  |  |  |  |
| G.W. C.W.W. 1, 1D/00 N. T. S.    | 2      |  |  |  |  |  |  |

3 : 1 BATTER

CONCRETE PAVEMENT -

11/2" R

PAY LIMIT

\*4 BARS @ 24" O.C. EACH WAY

DETAIL "A"

FOR CURB

TYP-SEC-1



INWOOD ROAD - STA. 57+45.50 TO STA. 61+45.56





INWOOD ROAD - STA. 61+97.75 TO STA. 62+63.21



95% REVIEW

This document is released 10/20/00 for the purpose of review only under the authority of Phillip G. Weston, P.E. 54049. It is not to be used for any other purpose.

|                            | T`     | YPICA | L SE         | CTIO  | ٧S    |        |
|----------------------------|--------|-------|--------------|-------|-------|--------|
|                            | l:     | NWOOD | CONN         | ECTIO | 4     |        |
| SHEET 2 OF 2               |        |       |              |       |       |        |
| DEPARTMENT OF PUBLIC WORKS |        |       |              |       |       |        |
| 1                          | rown   | OF    | <b>ADDIS</b> | SON,  | TEXAS | 3      |
| DESIGN                     | DRAWN  | DATE