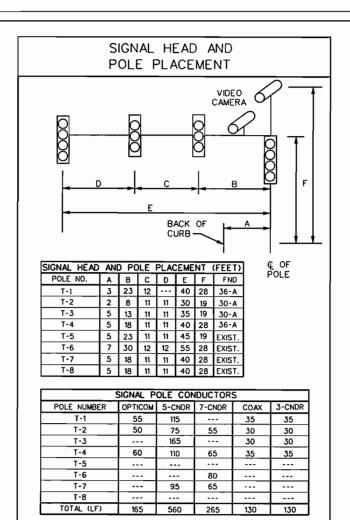

3/01  |              | ·      |       | 19     |

. 000



STA. 60+00



100% REVIEW

THIS DOCUMENT IS RELEASED 09/05/02 FOR THE PURPOSE OF REVIEW ONLY UNDER THE AUTHORITY OF WEIDONG LI, P.E. 84718. IT IS NOT TO BE USED FOR ANY OTHER PURPOSES.

|        | С      | ROSS  | SEC          | CTION  | S     |        |
|--------|--------|-------|--------------|--------|-------|--------|
|        | ll ll  | NWOOD | CONN         | ECTION | 1     |        |
|        | STA    | 60+00 | ) TO S       | STA 62 | +50   |        |
| С      | EPAR1  | MENT  | OF PU        | JBLIC  | WORKS | 3      |
| 1      | rown   | OF    | <b>ADDIS</b> | SON,   | TEXAS | 3      |
| DESIGN | DRAWN  | DATE  | SCALE        | NOTES  | FILE  | NUMBER |
| S.L.K. | S.L.K. | 3/01  |              |        |       | 20     |





| (             | CONDU           | JIT         |  |  |  |  |  |  |  |  |  |
|---------------|-----------------|-------------|--|--|--|--|--|--|--|--|--|
| SUMMARY       |                 |             |  |  |  |  |  |  |  |  |  |
| SIZE          | TYPE            | LENGTH (LF) |  |  |  |  |  |  |  |  |  |
| 1" PVC        | TRENCH          | -           |  |  |  |  |  |  |  |  |  |
| 2" PVC        | TRENCH          |             |  |  |  |  |  |  |  |  |  |
| 3" PVC        | TRENCH          | 4D          |  |  |  |  |  |  |  |  |  |
| 4" PVC        | BORE            | 250         |  |  |  |  |  |  |  |  |  |
| 4" PVC        | 4" PVC TRENCH - |             |  |  |  |  |  |  |  |  |  |
| 4" RM BORE 90 |                 |             |  |  |  |  |  |  |  |  |  |

| GROUN | D BOX |
|-------|