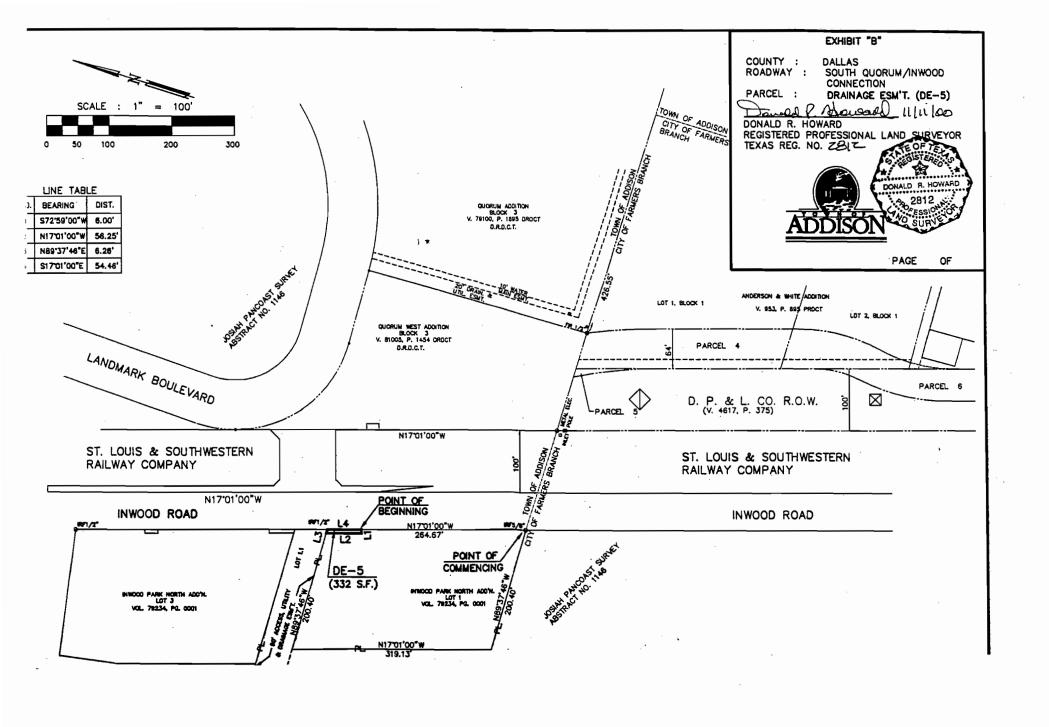

#### EXHIBIT "A"

COUNTY:

**DALLAS** 

ROADWAY:

SOUTH QUORUM/INWOOD CONNECTION

6' DRAINAGE EASEMENT:

DE-7

#### DRAINAGE EASEMENT NO. DE-7

BEING a 120 square foot tract of land situated in the Town of Addison, Dallas County, Texas in the Josiah Pancoast Survey, Abstract No. 1146, and being part of Lot 3 Inwood Park North Addition, recorded in Volume 79234, Page 0001 Plat Records of Dallas County, Texas, and being more particularly described as follows:

COMMENCING at found ½ inch iron rod at the Northeast corner of said Lot 3, West of Right-of-Way line of Inwood Road (a 60 foot Right-of-Way at this point);

THENCE South 17°01'00" East along the said West Right-of-Way of Inwood Road, a distance of 111.82 feet to a point for the Northeast corner of subject drainage easement. Herein describe for the POINT OF BEGINNING;

THENCE South 17°01'00" East along said West Right-of-Way, a distance of 20.00 feet to a point for corner;

THENCE South 72°59'00" West departing said West Right-of-Way, a distance of 6.00 feet to a point for a corner;

THENCE North 17°01'00" West, parallel to and 6.00 feet from said West Right-of-Way, a distance of 20.00 feet to a point for a corner;

THENCE North 72°59'00" East, a distance of 6.00 feet to the POINT OF BEGINNING and containing 120 square feet or 0.0028 acres of land, more or less.

11/11/00

Donald R. Howard, P.E., R.P.L.S. Registered Professional Land Surveyor

Texas Registration No. 2812

After Recording Return To: Angela K. Washington Cowles & Thompson, P.C. 901 Main Street, Suite 4000 Dallas, Texas 75202

### **EXHIBIT "A"**

COUNTY:

**DALLAS** 

ROADWAY:

SOUTH QUORUM/INWOOD CONNECTION

6' DRAINAGE EASEMENT:

DE-5

# DRAINAGE EASEMENT NO. DE - 5

BEING a 332 square foot tract of land situated in the Town of Addison, Dallas County, Texas in the Josiah Pancoast Survey, Abstract No. 1146, and being part of Lot 1 of Inwood Park North Addition recorded in Volume 79234 Page 0001 Plat Records of Dallas County, Texas, and being more particularly described as follows:

COMMENCING at found 5/8 inch iron rod at the Southeast corner of said Lot 1 and West Right-of-Way line of Inwood Road (a 60 foot Right-of-Way at this point);

THENCE North 17°01'00" West, along the said Right-of-Way of Inwood Road, a distance of 264.67 feet to a point for the southeast corner of subject drainage easement. Herein describe for the POINT OF BEGINNING;

THENCE South 72°59'00" West departing said West Right-of-Way, a distance of 6.00 feet to a point for corner;

THENCE North 17°01'00" West parallel to and 6.00 feet from said West Right-of-Way, a distance of 56.25 feet to a point for a corner, said point being on the South Right-of-Way line of a 50.00 foot wide access of utility and drainage easement. Dedicated to the Town of Addison as part of this subject addition;

THENCE North 89°37'46" East along South Right-of-Way line of said 50.00 feet easement, a distance of 6.26 feet to found ½ inch iron rod for corner, said point being on the West Right-of-Way of said Inwood Road;

THENCE South 17°01'00" East along West Right-of-Way of Inwood Road a distance of 54.46 feet to the POINT OF BEGINNING and containing 332 square feet or 0.0076 acres of land, more or less.

11 11 120

Donald R. Howard, P.E., R.P.L.S.

Registered Professional Land Surveyor

Texas Registration No. 2812

DONALD R. HOWARD

2812

SURVE

|      | MARK JARUS TUESDAY MORNING 972-934-7251 MISSAFTERMON |
|------|------------------------------------------------------|
|      |                                                      |
| wHe- | FINAL PLANS ARE RECEIVED,                            |
| sap  | copies to FARMERS BRANCH                             |
| :    | Review & GIVE A Capy                                 |
|      | THE RAILROAD & HAVE A                                |
| Con  | espatron n T G.                                      |