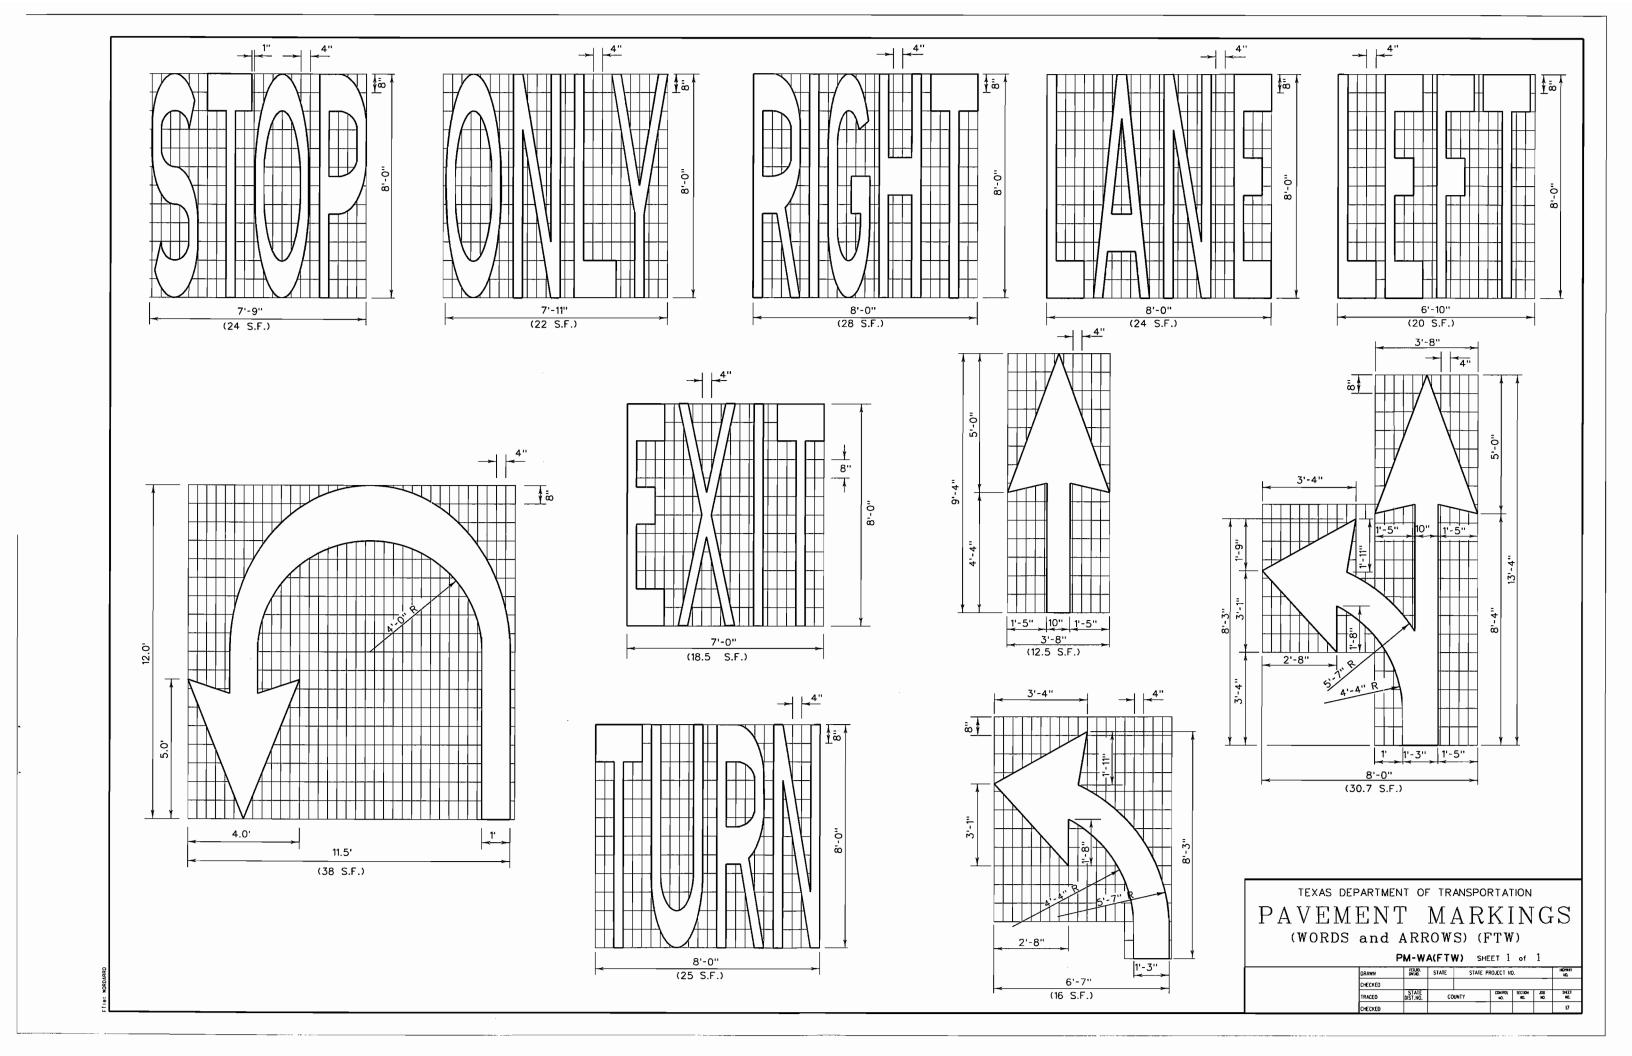

TWEEN THE EDGE OF SIDEWALK AND ANY CURB OR WALL.

#### 100% REVIEW

THIS DOCUMENT IS RELEASED 09/05/02 FOR THE PURPOSE OF REVIEW ONLY UNDER THE AUTHORITY OF WEIDONG LI. P.E. 84718. IT IS NOT TO BE USED FOR ANY OTHER PURPOSES.

|        | MISCI  | ELLA  | <b>NEOUS</b> | S DE   | TAILS |        |
|--------|--------|-------|--------------|--------|-------|--------|
|        | II     | 1MOOD | CONN         | IECTIO | N     |        |
|        |        |       |              |        |       |        |
| [      | DEPART | MENT  | OF PL        | JBLIC  | WORKS | 6      |
| •      | TOWN   | OF    | <b>ADDIS</b> | SON, T | TEXAS | Ó      |
| DESIGN | DRAWN  | DATE  | SCALE        | NOTES  | FILE  | NUMBER |
| ĐAL'S. | 5.C.&. | 3/01  | 1"-80"       | ·      |       | 14     |

FILM: ROWY-DFT









#### SECTION A-A

#### SEDIMENT CONTROL FENCE USAGE GUIDELINES

A sediment control fence may be constructed near the downstream perimeter of a disturbed area along a contour to intercept sediment from overland runoff. A 2 year storm frequency may be used to calculate the flow rate to be filtered.

Sediment control fence should be sized to filter a max. flow through rate of 100 GPM/FT. Sediment control fence is not recommended to control erosian from a drainage orea larger than 2 acres.

#### PLAN SHEET LEGEND

Sediment Control Fence



 The guidelines shown hereon are suggestions only and may be modified by the Engineer.



-SCF)-



#### PLAN VIEW



PROFILE VIEW

#### PLANS SHEET LEGEND

Baled Hoy BH

#### BALED HAY USAGE GUIDELINES

- A Baled Hay installation may be constructed near