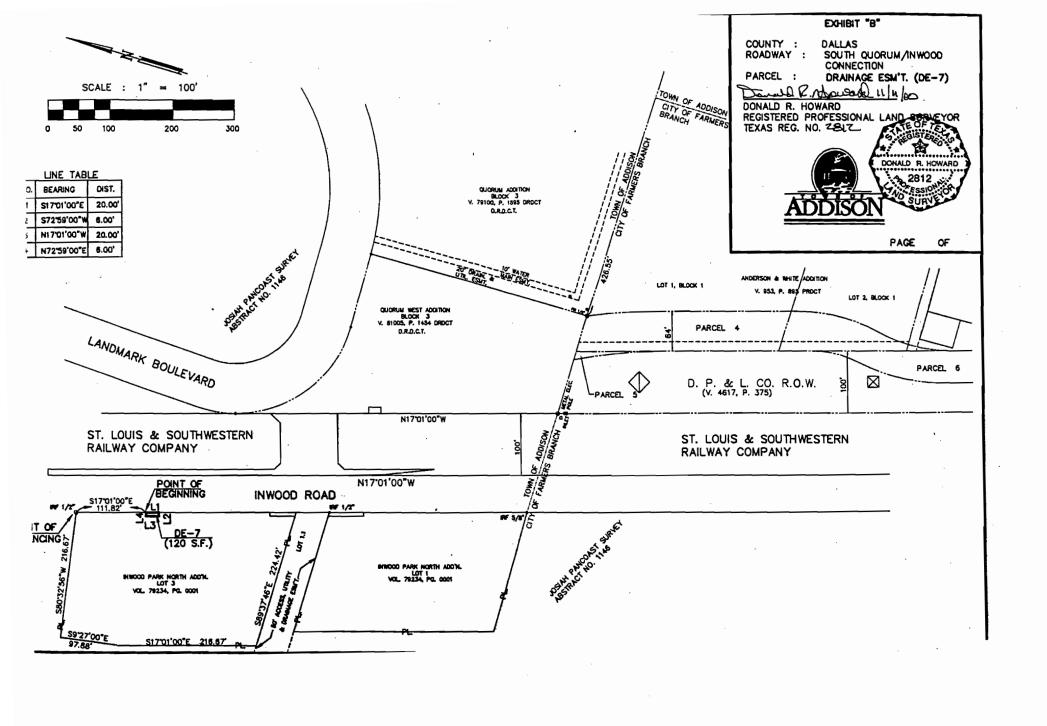

#### EXHIBIT "A"

COUNTY:

**DALLAS** 

ROADWAY:

SOUTH QUORUM/INWOOD CONNECTION

6' DRAINAGE EASEMENT:

DE-7

#### DRAINAGE EASEMENT NO. DE-7

BEING a 120 square foot tract of land situated in the Town of Addison, Dallas County, Texas in the Josiah Pancoast Survey, Abstract No. 1146, and being part of Lot 3 Inwood Park North Addition, recorded in Volume 79234, Page 0001 Plat Records of Dallas County, Texas, and being more particularly described as follows:

COMMENCING at found ½ inch iron rod at the Northeast corner of said Lot 3, West of Right-of-Way line of Inwood Road (a 60 foot Right-of-Way at this point);

THENCE South 17°01'00" East along the said West Right-of-Way of Inwood Road, a distance of 111.82 feet to a point for the Northeast corner of subject drainage easement. Herein describe for the POINT OF BEGINNING;

THENCE South 17°01'00" East along said West Right-of-Way, a distance of 20.00 feet to a point for corner;

THENCE South 72°59'00" West departing said West Right-of-Way, a distance of 6.00 feet to a point for a corner;

THENCE North 17°01'00" West, parallel to and 6.00 feet from said West Right-of-Way, a distance of 20.00 feet to a point for a corner;

THENCE North 72°59'00" East, a distance of 6.00 feet to the POINT OF BEGINNING and containing 120 square feet or 0.0028 acres of land, more or less.

11/11/00

Donald R. Howard, P.E., R.P.L.S. Registered Professional Land Surveyor

Texas Registration No. 2812

After Recording Return To: Angela K. Washington Cowles & Thompson, P.C. 901 Main Street, Suite 4000 Dallas, Texas 75202