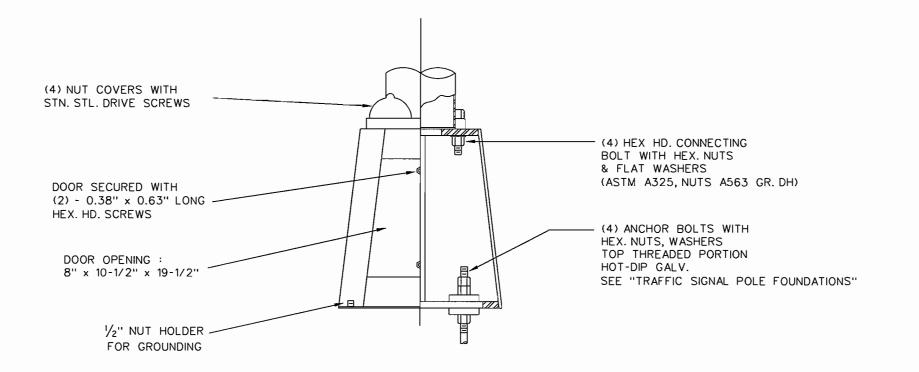

|       |       |        |  |  |
|-------------------|-----------------------------------------------|------|--------------|-------|-------|--------|--|--|
| INWOOD CONNECTION |                                               |      |              |       |       |        |  |  |
| CONTR             | CONTROLLER FOUNDATION/GROUND BOX INSTALLATION |      |              |       |       |        |  |  |
|                   | EPAR1                                         | MENT | OF PL        | JBLIC | WORKS | 3      |  |  |
|                   | rown                                          | OF   | <b>ADDIS</b> | SON,  | TEXAS | 3      |  |  |
| DESIGN            | DRAWN                                         | DATE | SCALE        | NOTES | FILE  | NUMBER |  |  |

: SIGDETSS





# TRANSFORMER BASE MOUNTING DETAILS

#### 100% REVIEW

THIS DOCUMENT IS RELEASED 09/06/02 FOR THE PURPOSE OF REVIEW ONLY UNDER THE AUTHORITY OF ALAN P. MCNEIL, P.E. 6995.1 IS NOT TO BE USED FOR ANY OTHER PURPOSES.

| SIGNAL DESIGN            |        |      |              |        |       |        |  |  |  |
|--------------------------|--------|------|--------------|--------|-------|--------|--|--|--|
| INWOOD CONNECTION        |        |      |              |        |       |        |  |  |  |
| TRANSFORMER BASE DETAILS |        |      |              |        |       |        |  |  |  |
|                          | EPAR1  | MENT | OF PI        | JBLIC  | WORKS | 6      |  |  |  |
| _                        | ΓOWN   | OF   | <b>ADDIS</b> | SON, T | TEXAS |        |  |  |  |
| DÉSIGN