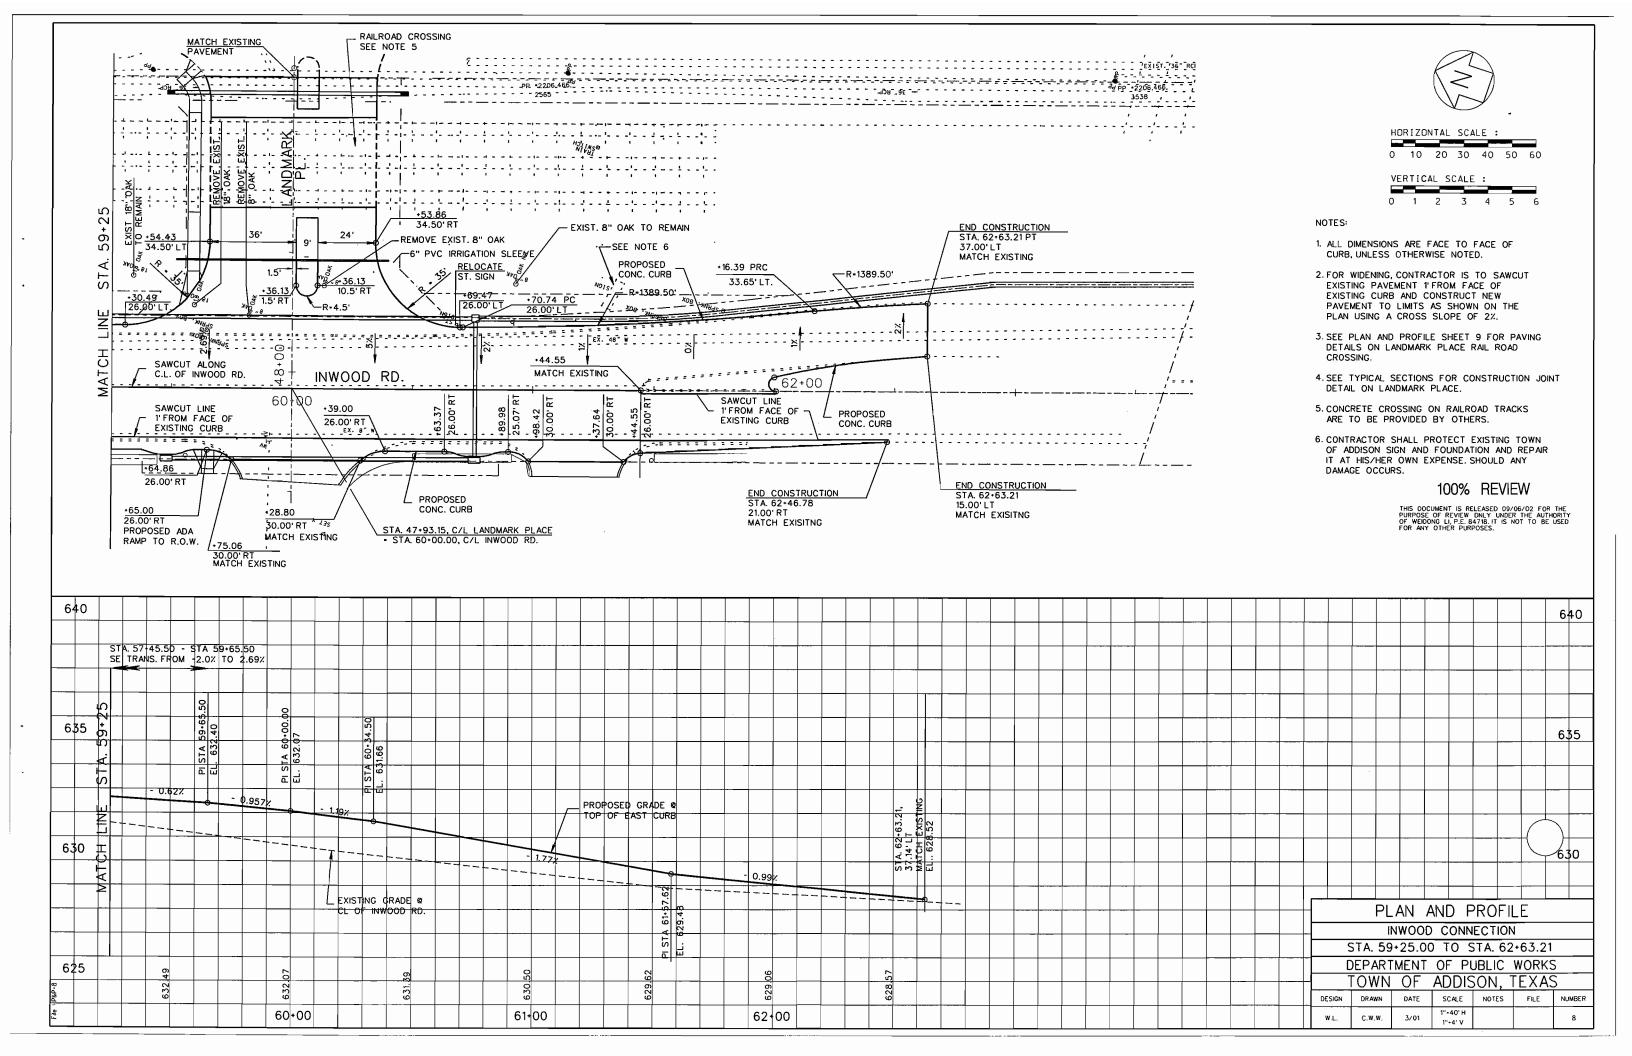

rm | EA<br>EA<br>LF<br>LF<br>EA | 3<br>1<br>1270<br>1270           |
| 322<br>323<br>324<br>325<br>326<br>327<br>328<br>329<br>330<br>331 | Opticom Directional Sensors with Mounting Brocket Opticom Discriminator Module Belden 8281 Coaxiol Cable 3 Cndr Signal Cable (14 AWG)(IMSA 20-1) 19' T-Base Pole w/30' Most Arm 19' T-Base Pole w/35' Most Arm                                | EA<br>EA<br>LF<br>LF<br>EA | 3<br>1<br>1270<br>1270<br>1<br>1 |

# 100% REVIEW

THIS DOCUMENT IS RELEASED 09/06/02 FOR THE PURPOSE OF REVIEW ONLY UNDER THE AUTHORITY OF WEIDONG LI, P.E. 84718. IT IS NOT TO BE USED FOR ANY OTHER PURPOSES.

# GENERAL NOTES AND QUANTITY SUMMARY INWOOD CONNECTION DEPARTMENT OF PUBLIC WORKS TOWN OF ADDISON, TEXAS DESIGN DRAWN DATE SCALE NOTES FILE NUM

N.T.S.

3/01

E.C.S.

S.L.K.













#### RUNOFF COMPUTATIONS

|     |       |       |          |        | SUB-AREA   |               |      |       |       |
|-----|-------|-------|----------|--------|------------|---------------|------|-------|-------|
| DA  | TOTAL | Total | WEIGHTED | PAVING | COMMERCIAL | RAILROAD YARD | Tc   | 1-25  | Q-25  |
| ID. | AREA  | CA    | С        | C-0.95 | C=0.95     | C-0.40        |      |       |       |
|     | AC    |       |          | AC     | AC         | AC            | Min. | IN/HR | CFS   |
|     |       |       |          |        |            |               |      |       |       |
| A   | 0.847 | 0.339 | 0.40     |        |            | 0.847         | 15   | 7.77  | 2.63  |
| В   | 0.536 | 0.284 | 0.53     | 0.126  |            | 0.410         | 15   | 7.77  | 2.21  |