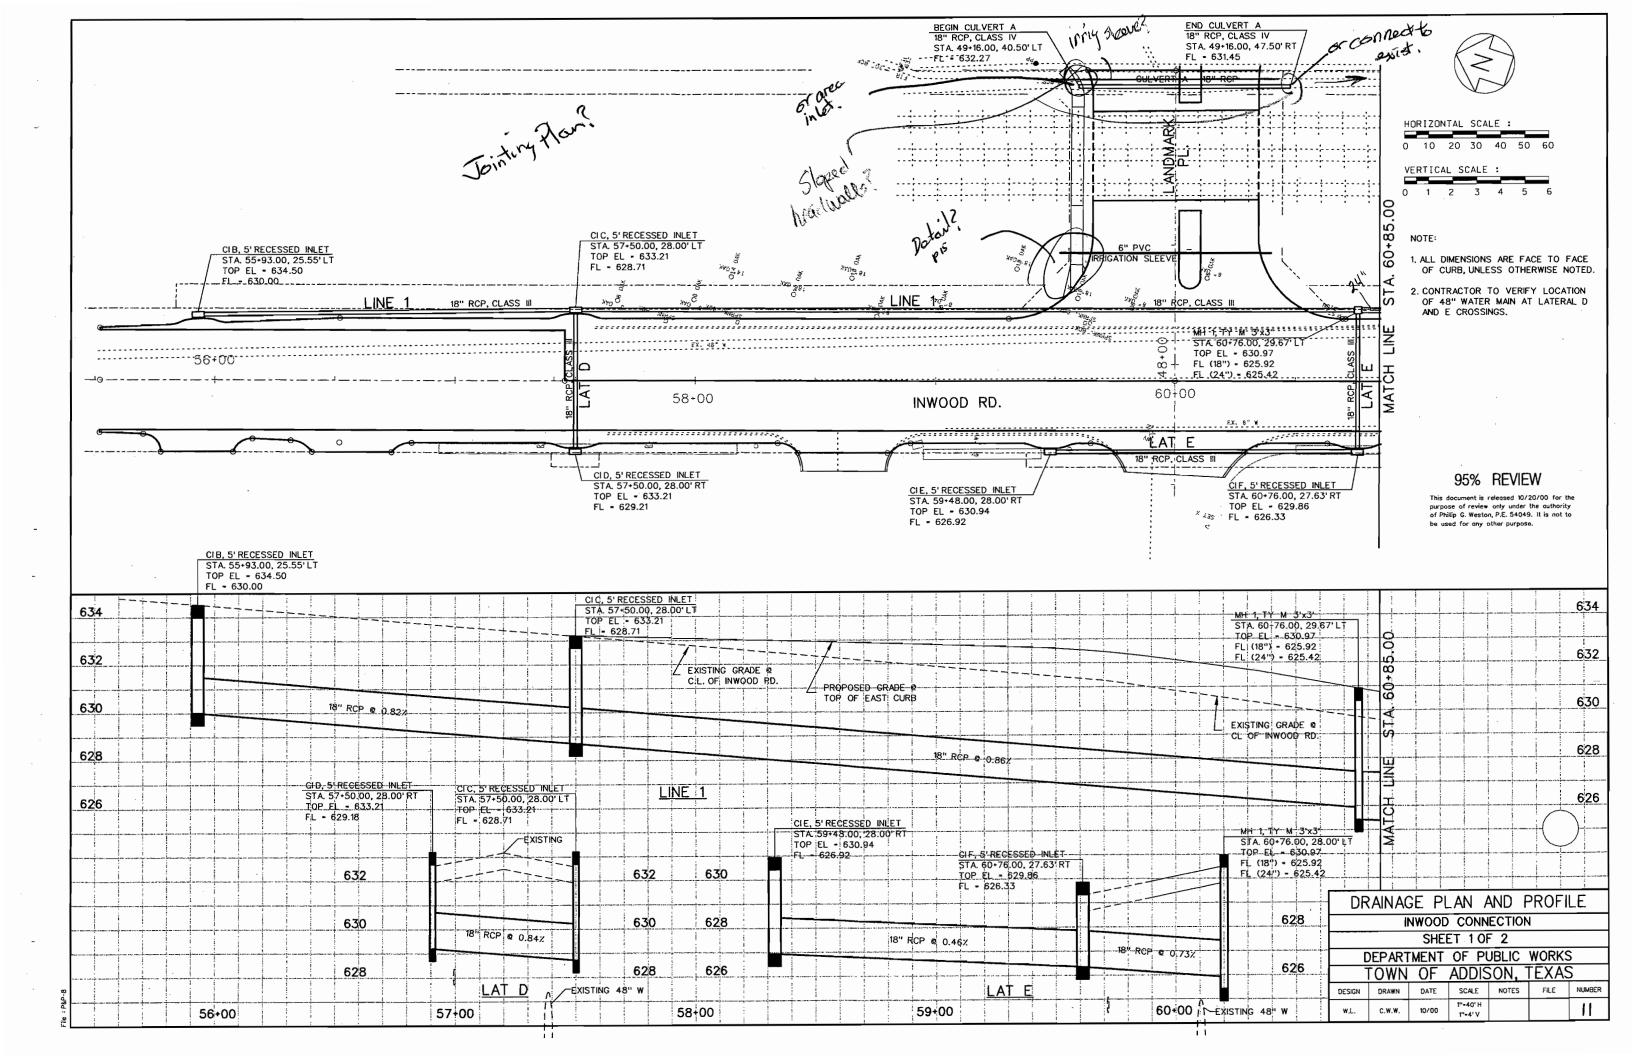

|  |  |  |  |
|----------------------------|--------------|-------|--------------|-------|-------|--------|--|--|--|--|--|--|
| INWOOD ROAD                |              |       |              |       |       |        |  |  |  |  |  |  |
| DRAINAGE AREA MAP          |              |       |              |       |       |        |  |  |  |  |  |  |
| DEPARTMENT OF PUBLIC WORKS |              |       |              |       |       |        |  |  |  |  |  |  |
|                            | <u> IOWN</u> | OF    | <b>ADDIS</b> | SON,  | TEXAS | 3      |  |  |  |  |  |  |
| DESIGN                     | DRAWN        | DATE  | SCALE        | NOTES | FILE  | NUMBER |  |  |  |  |  |  |
| W.L.                       | C.W.W.       | 10/00 | 1"-80' H     |       |       | 10     |  |  |  |  |  |  |







SIGNAL -I AVOILT



WIDTH VARIES - SEE PLAN/PROFILE SHEETS

6" CONCRETE PAVEMENT WITH #3 BARS @ 24" O.C. EACH WAY CLASS "A" CONCRETE

SECTION B - B NOT TO SCALE

6" MONO CURB (TYP)



#### PLAN VIEW



#### LANDSCAPE PAVER DETAILS NOT TO SCALE

1. LANDSCAPE PAVERS SHALL BE MODULAR CONCRETE PAVERS. AS MANUFACTURED BY PAVESTONE CO.. OR EQUAL. PAVERS SHALL HAVE A COMPRESSIVE STRENGTH GREATER THAN 8000 PSI, A WATER ABSORPTION MAXIMUM OF 5% AND MEET OR EXCEED ASTM C-936. PAVERS SHALL BE INSTALLED IN ACCORDANCE WITH DETAILS SHOWN IN THE PLANS AND PLACED IN A RUNNING BOND PATTERN PARELLEL TO THE CENTERLINE OF THE STREET. COLOR AND PATTERN SHALL BE APPROVED BY OWNER. SUPPORT SLAB AND SAND CUSHION SHALL BE SUBSIDIARY TO LANDSCAPE PAVERS.



LONGITUDINAL TIE BAR NOT TO SCALE

40 considerable p