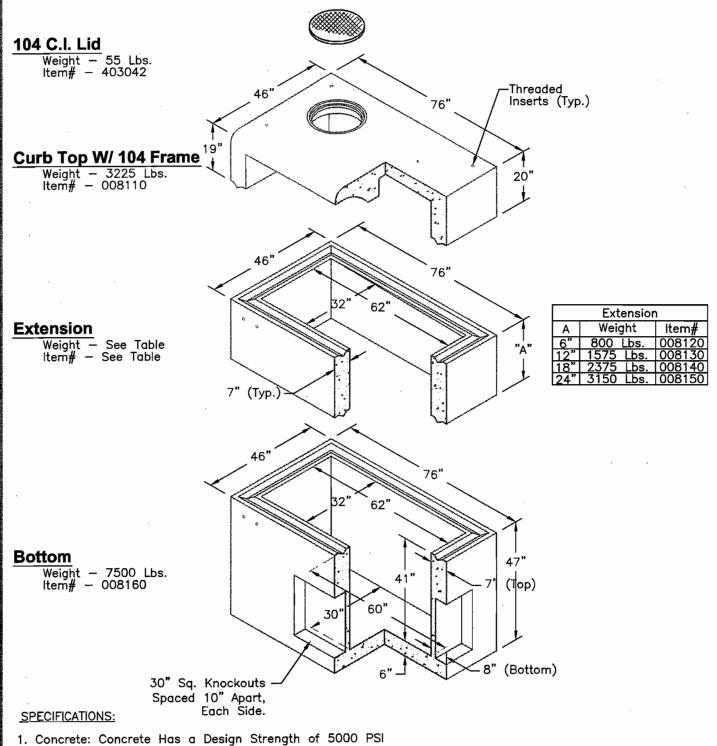

- at 28 days.
- 2. Steel Reinforcement: ASTM A-615 Grade 60
- 3. Loading: Designed for H-20 Loading
- 4. C.I. Castings: ASTM A 48 CLASS 30/35

#### **GENERAL NOTES:**

- 1. Different Height Extensions are Avaliable on Request.
- 2. 104 Ring and Cover Also Available.

1100 Heritage Parkway, Mansfield, Texas 76063 Phone: 817.453.1054 Fax: 817.453.4007