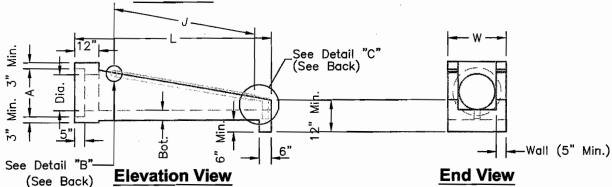

|   | Pipe<br>I.D. | Slope             | Weight                                    | w   | L            | J            | Wall | Bot.  | Α                    | В       | Item#                      |
|---|--------------|-------------------|-------------------------------------------|-----|--------------|--------------|------|-------|----------------------|---------|----------------------------|
|   | 36"          | 3:1<br>4:1<br>6:1 | 9410 Lbs.<br>13,615 Lbs.                  |     | 154"<br>228" | 130"<br>203" | 6000 | 6.6.6 | 45½"<br>45½"<br>45½" | 4" O.D. | 049110<br>049120<br>049130 |
| ו | 42"          | 3:1<br>4:1<br>6:1 | 11,510 Lbs.<br>15,010 Lbs.<br>23,895 Lbs. | 61" |              | 156"         |      | 6°6°  | 53"<br>53"<br>53"    | 4" O.D. | 049140<br>049150<br>049160 |

#### **GENERAL NOTES:**

- 1. Class "C" Concrete
- 2. All Exposed Corners shall be Chamfered ¾".

SCALE: 1/4" = 1'-0"