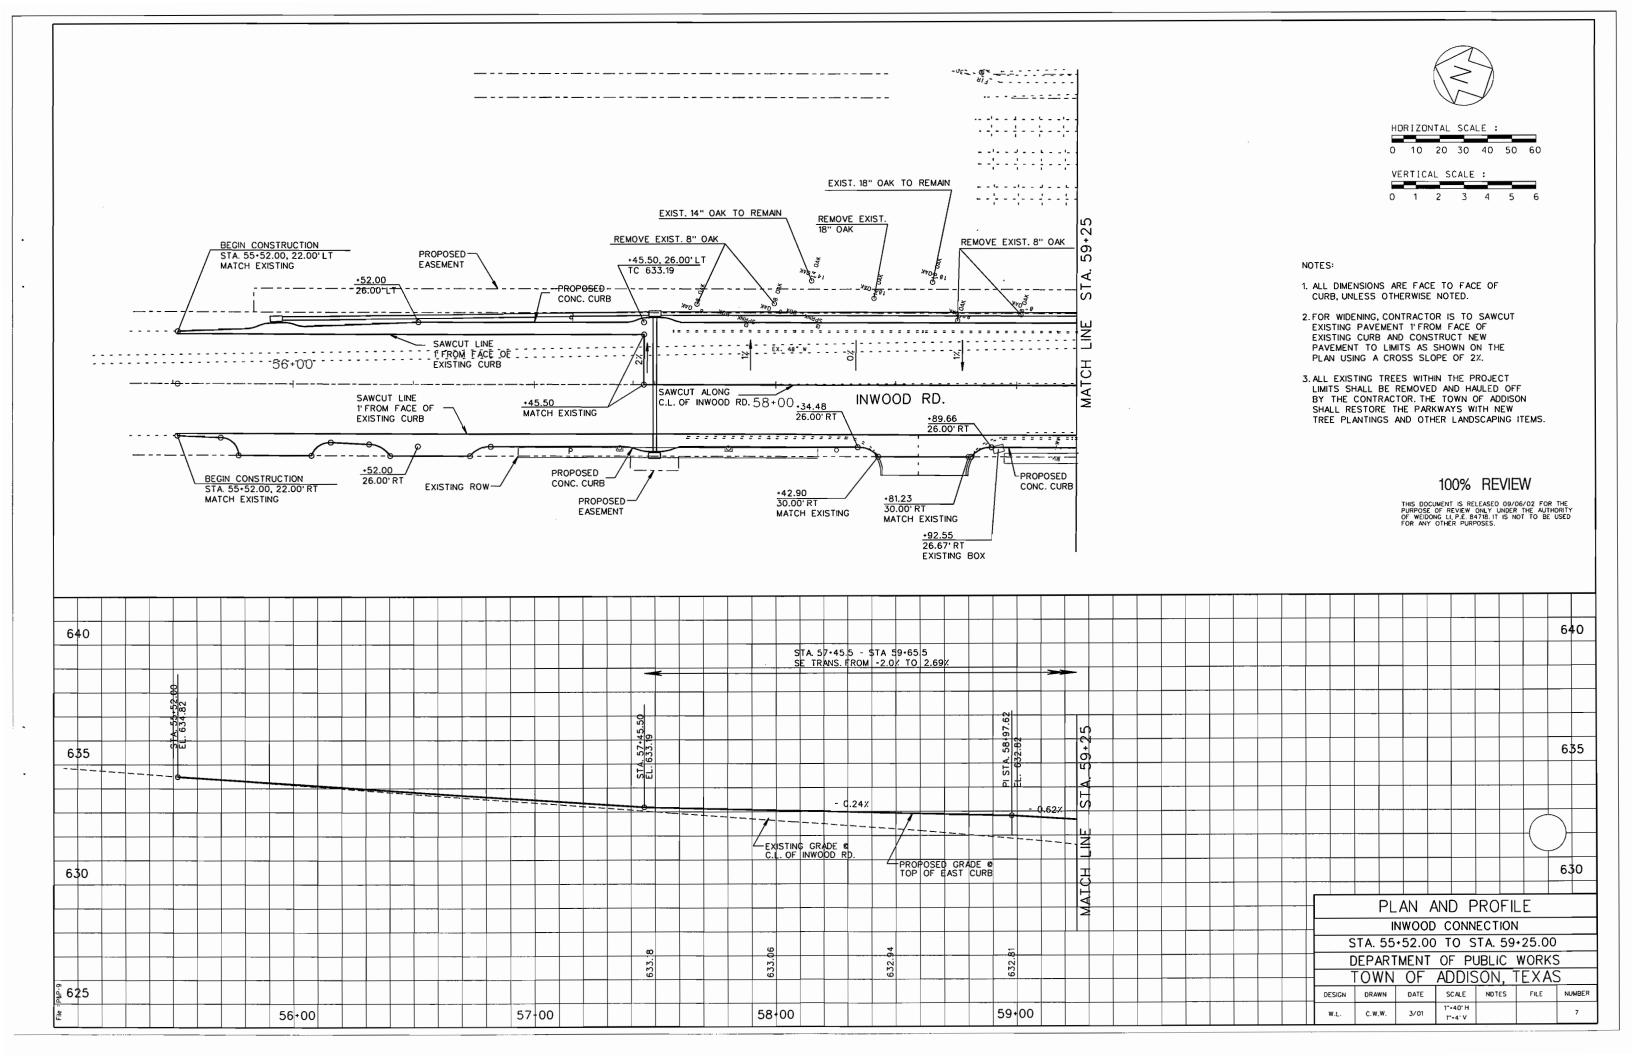

Arm | EA<br>EA<br>LF<br>LF<br>EA | 3<br>1<br>1270<br>1270           |
| 322<br>323<br>324<br>325<br>326<br>327<br>328<br>329<br>330<br>331 | Opticom Directional Sensors with Mounting Brocket Opticom Discriminator Module Belden 8281 Coaxiol Cable 3 Cndr Signal Cable (14 AWG)(IMSA 20-1) 19' T-Base Pole w/30' Most Arm 19' T-Base Pole w/35' Most Arm                                | EA<br>EA<br>LF<br>LF<br>EA | 3<br>1<br>1270<br>1270<br>1<br>1 |

# 100% REVIEW

THIS DOCUMENT IS RELEASED 09/06/02 FOR THE PURPOSE OF REVIEW ONLY UNDER THE AUTHORITY OF WEIDONG LI, P.E. 84718. IT IS NOT TO BE USED FOR ANY OTHER PURPOSES.

# GENERAL NOTES AND QUANTITY SUMMARY INWOOD CONNECTION DEPARTMENT OF PUBLIC WORKS TOWN OF ADDISON, TEXAS DESIGN DRAWN DATE SCALE NOTES FILE NUM

N.T.S.

3/01

E.C.S.

S.L.K.













#### RUNOFF COMPUTATIONS

|     |       |       |          |        | SUB-AREA   |               |      |       |       |
|-----|-------|-------|----------|--------|------------|---------------|------|-------|-------|
| DA  | TOTAL | Total | WEIGHTED | PAVING | COMMERCIAL | RAILROAD YARD | Tc   | 1-25  | Q-25  |
| ID. | AREA  | CA    | С        | C-0.95 | C=0.95     | C-0.40        |      |       |       |
|     | AC    |       |          | AC     | AC         | AC            | Min. | IN/HR | CFS   |
|     |       |       |          |        |            |               |      |       |       |
| A   | 0.847 | 0.339 | 0.40     |        |            | 0.847         | 15   | 7.77  | 2.63  |
| В   | 0.536 | 0.284 | 0.53     | 0.126  |            | 0.410         | 15   | 7.77  | 2.21