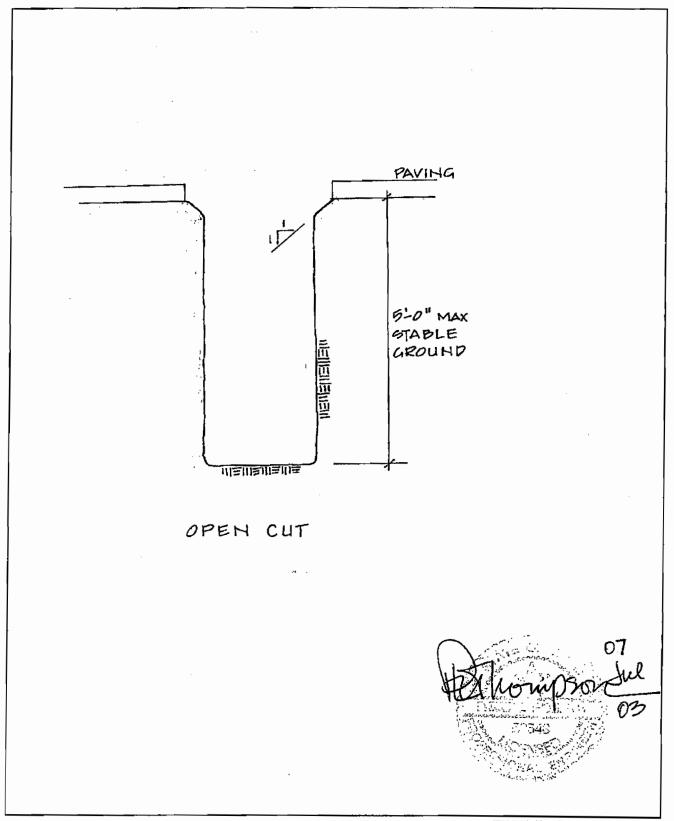

#### **GENERAL NOTES**

- The details on this submittal are prepared in compliance with Federal Department of Labor 1. Occupational Safety and Health Administration (OSHA) 2226 Federal Register 29 CFR Part 1926, Subpart P titled Excavations, Trenching and Shoring.
- Recommendations and details on this submittal are for the referenced site and project 2. specifically and are not for reuse.
- Slope recommendations, unless noted, are for short term cuts in soil. Short term under this 3. submittal shall mean 24 hours or less. When the contractor must use open cut slopes for longer periods, the slope shall be cut eight (8) degrees less incline from the horizontal than shown on the drawing included with this Trench Safety Plan. Shored cuts are not included under the short-term restrictions.
- Ground water and surface drainage management, during construction are the responsibility of 4. the contractor. In the event ground water and the resulting unstable conditions are encountered, Site Development Engineering, Inc shall be called to determine if modification to this submittal is required 512-219-4052 or 512-497-1147.
- Trench shield or shoring with sheeting shall be used for vertical cut trenches more than 5 ft 5. depth when made in non-cohesive earth.
- The method of trench protection used shall be as shown on the attached detail sheet(s). 6. Sheeting shall be equal to the hardwood plywood as manufactured by Shor Form, Spacing between shoring frames shall not exceed eight (8) feet on center for cohesive soils. If conditions are encountered which require sheeting, the spacing shall be reduced to four (4) ft on center.
- 7. Contractor shall place ladders in trenches deeper than four (4) ft such that no more than 25 feet of lateral travel is required for a person in the excavation to reach a ladder for egress.
- 8. Periodic inspections of the site are to be made by the contractor's qualified representative (meeting Competent Person requirements under OSHA). These inspections shall be made daily or more frequently as conditions indicate is needed.
- Shoring methods shown on this Trench Safety Plan are intended to be options available to the 9. Contractor. More than one method may apply at a given location. The limitations, for each method, are given with that graphic presentation.