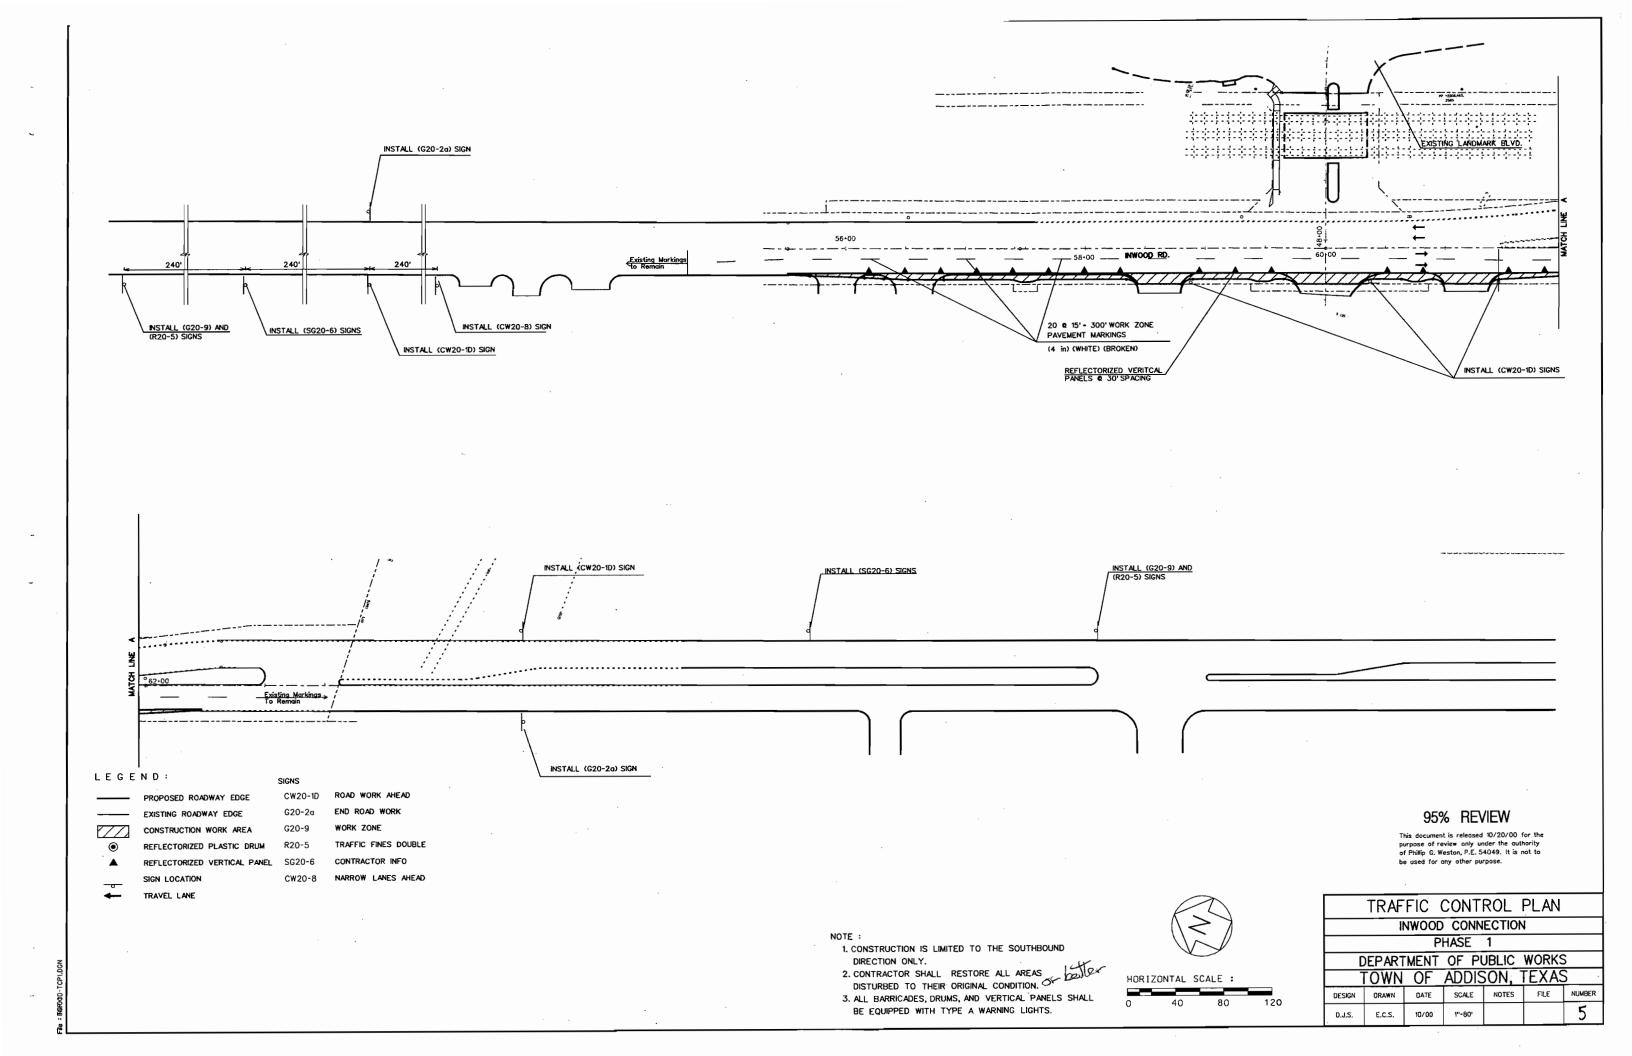

5            |

#### 95% REVIEW

This document is released 10/20/00 for the purpose of review only under the authority of Phillip G. Weston, P.E. 54049. It is not to be used for any other purpose.

|        | GEN   | <b>VERAL</b> | NOT          | TES /       | AND   |        |
|--------|-------|--------------|--------------|-------------|-------|--------|
|        | QU    | ANTI         | TY SI        | <b>JMMA</b> | RY    |        |
|        | 1     | NWOOD        | CONN         | ECTION      | ١ .   |        |
|        | EPAR1 | MENT         | OF PI        | JBLIC       | WORKS | 3      |
|        | TOWN  | OF           | <b>ADDIS</b> | SON,        | TEXAS | S      |
| DESIGN | DRAWN | DATE         | SCALE        | NOTES       | FILE  | NUMBER |

N.T.S.

4

C.W.W. E.C.S:

10/00

S.L.K.







#### AN APPRAISAL REPORT OF

THE FRIDAY MORNING INC. PROPERTY A DRAINAGE EASEMENT ACQUISITION LOCATED AT 14639 INWOOD ROAD TOWN OF ADDISON, DALLAS COUNTY, TEXAS

#### PREPARED FOR

TOWN OF ADDISON C/O MR. MICHAEL MURPHY, P.E. DIRECTOR OF PUBLIC WORKS P.O. BOX 9010 ADDISON, TEXAS 75001-9010

THESE APPAISALS
THESE APPAISALS
COLER ALL 3 LOCATRAGE
ON TWO TRACTS?

YES, ALL 3 ARE

DATE OF APPRAISAL

**DECEMBER 19,2002** 

COVERED

PREPARED BY

**HIPES & ASSOCIATES** 7557 RAMBLER ROAD SUITE 260, LB 25 DALLAS, TEXAS 75231

# **HIPES & ASSOCIATES**

# REAL ESTATE APPRAISERS/CONSULTANTS

OFFICE ADDRESS: 7557 RAMBLER RD #260 LOCK BOX 25 DALLAS, TEXAS 75231 MAILING ADDRESS: P.O. BOX 600142 DALLAS, TEXAS 75360 214-739-5941

December 19, 2002

Mr. Michael Murphy, P.E. Director of Public Works Town