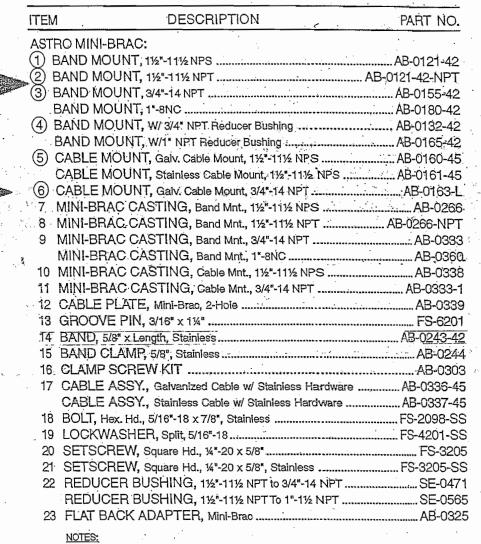

sire to use or coordinate use of the Opticom System with that of other jurisdictions must first obtain the prior written approval of each authorized user in the jurisdiction where use is sought.

## **3M**

- Intelligent Transportation Systems 3M Safety and Security Systems Division

3M Center, Building 225-4N-14 St. Paul, MN 55144-1000

1-800-328-7098 1-800-224-2085 fax 651-575-5794

051-515-5154

651-737-1055 fax

http://www.mmm.com/its

#### 3M Canada Inc.

P.O. Box 5757 London, Ontario, Canada N6A 4T1

1-800-3MHELPS 519-451-2500

Printed on Recycled Paper.
© 3M 1997 75-0500-1682-5(109.25)ii



13

# Astro Mini-Brac

# **CLAMP KITS**

This unique mount is a smaller version of the Astro-Brac and gives the same kind of universal application. Ideal for side-of-pole or mast arm mountings.







## OF 45" FITS POLE DIAMETER OF 4"-12".

TYPICAL APPLICATIONS:



1. STANDARD BAND LENGTH OF 42" AND CABLE LENGTH

MAST ARM MOUNTING Emergency Traffic Signal Sensors



SIDE-OF-POLE MOUNTING Vehicular or Pedestal Signals



# MISCELLANEOUS HARDWARE HUBS & MOUNTING BRACKETS



# Durable Specialties, inc.

| TO: Town of                   | Addison Public We    | PROJEC                                | T. Inwood/Sou        | th Quorum Acce                        | ess-PhaseII                           |
|-------------------------------|----------------------|---------------------------------------|----------------------|---------------------------------------|---------------------------------------|
| P.O. BOX TO                   | 10<br>Texas 75001-90 | LOCATION