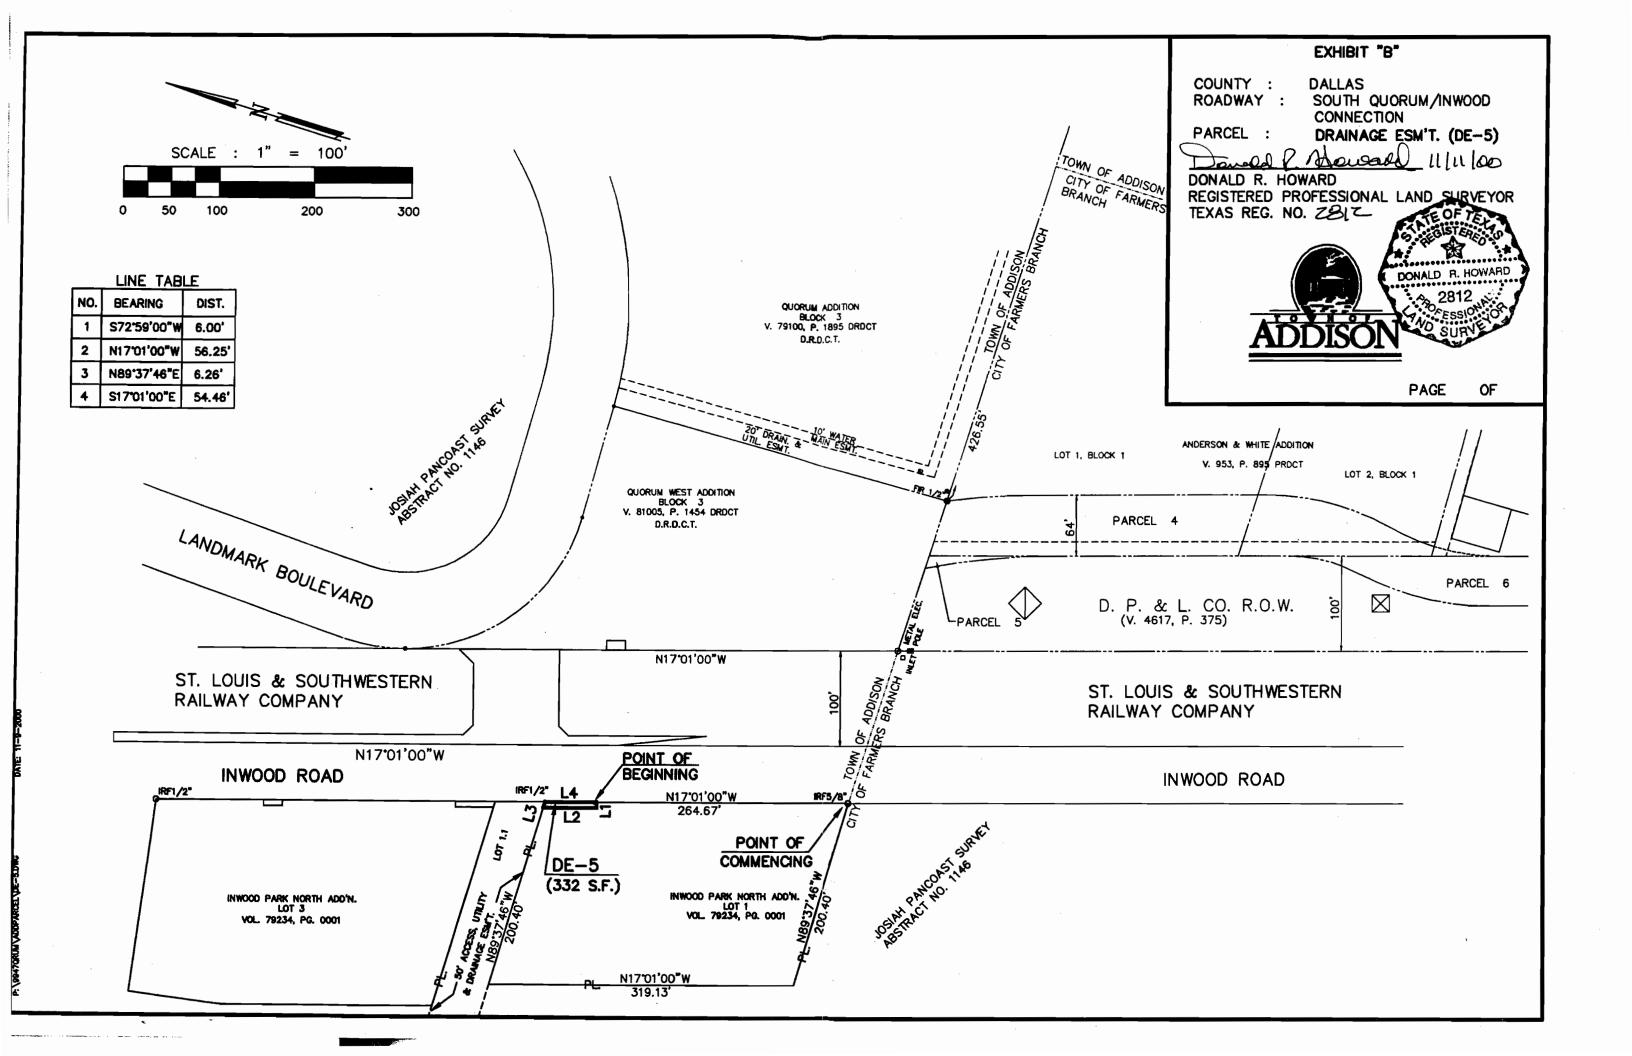

### **EXHIBIT "A"**

COUNTY:

**DALLAS** 

ROADWAY:

SOUTH QUORUM/INWOOD CONNECTION

6' DRAINAGE EASEMENT:

DE-5

# DRAINAGE EASEMENT NO. DE - 5

BEING a 332 square foot tract of land situated in the Town of Addison, Dallas County, Texas in the Josiah Pancoast Survey, Abstract No. 1146, and being part of Lot 1 of Inwood Park North Addition recorded in Volume 79234 Page 0001 Plat Records of Dallas County, Texas, and being more particularly described as follows:

COMMENCING at found 5/8 inch iron rod at the Southeast corner of said Lot 1 and West Right-of-Way line of Inwood Road (a 60 foot Right-of-Way at this point);

THENCE North 17°01'00" West, along the said Right-of-Way of Inwood Road, a distance of 264.67 feet to a point for the southeast corner of subject drainage easement. Herein describe for the POINT OF BEGINNING;

THENCE South 72°59'00" West departing said West Right-of-Way, a distance of 6.00 feet to a point for corner;

THENCE North 17°01'00" West parallel to and 6.00 feet from said West Right-of-Way, a distance of 56.25 feet to a point for a corner, said point being on the South Right-of-Way line of a 50.00 foot wide access of utility and drainage easement. Dedicated to the Town of Addison as part of this subject addition;

THENCE North 89°37'46" East along South Right-of-Way line of said 50.00 feet easement, a distance of 6.26 feet to found ½ inch iron rod for corner, said point being on the West Right-of-Way of said Inwood Road;

THENCE South 17°01'00" East along West Right-of-Way of Inwood Road a distance of 54.46 feet to the POINT OF BEGINNING and containing 332 square feet or 0.0076 acres of land, more or less.

11 11 120

Donald R. Howard, P.E., R.P.L.S.

Registered Professional Land Surveyor

Texas Registration No. 2812

DONALD R. HOWARD

2812

SURVE

|      | MARK JARUS TUESDAY MORNING 972-934-7251 MISSAFTERMON |
|------|------------------------------------------------------|
|      |                                                      |
| wHe- | FINAL PLANS ARE RECEIVED,                            |
| sap  | copies to FARMERS BRANCH                             |
| :    | Review & GIVE A Capy                                 |
|      | THE RAILROAD & HAVE A                                |
| Con  | espatron n T G.                                      |