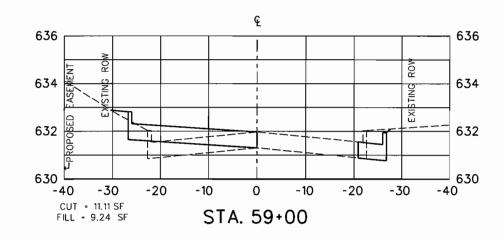

#### TOWN OF ADDISON

#### DRAINAGE EASEMENT

| STATE OF TEXAS   | § · |                                 |
|------------------|-----|---------------------------------|
| •                | §   | KNOW ALL MEN BY THESE PRESENTS: |
| COUNTY OF DALLAS | §   |                                 |

That Friday Morning, Inc., hereinafter referred to as Grantor, for and in consideration of the sum of Ten and no/100 (\$10.00) and other good and valuable consideration the receipt and sufficiency of which are hereby acknowledged, does by these presents grant, sell and convey unto the Town of Addison of the County of Dallas, State of Texas, its successors and assigns, hereinafter termed Grantee, a perpetual easement and right-of-way in, under, over, along and across the property described in attached Exhibit A (Field Note Description for DE-7) and depicted on attached Exhibit B, both of which exhibits are attached hereto and made a part hereof for all purposes.

This easement and right-of-way with all rights and privileges hereby granted may be used for the purpose of constructing, operating, repairing, reconstructing and perpetually maintaining storm drainage facilities in, over, through and under the premises hereinabove described. **Grantee**, its employees, agents, and licensees shall at all times have the right and privilege to access the perpetual easement herein granted. **Grantor** agrees not to construct or place within the premises described above any buildings, fences, shrubs, trees or other improvements, without the prior written consent of **Grantee**.

#### EXHIBIT "A"

COUNTY:

**DALLAS** 

ROADWAY:

SOUTH QUORUM/INWOOD CONNECTION

6' DRAINAGE EASEMENT:

DE-7

#### DRAINAGE EASEMENT NO. DE-7

BEING a 120 square foot tract of land situated in the Town of Addison, Dallas County, Texas in the Josiah Pancoast Survey, Abstract No. 1146, and being part of Lot 3 Inwood Park North Addition, recorded in Volume 79234, Page 0001 Plat Records of Dallas County, Texas, and being more particularly described as follows: