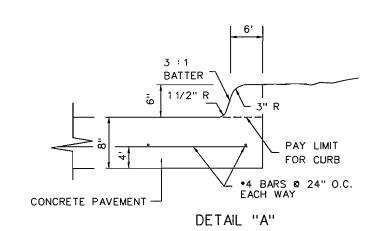

|
| 23        | TRAFFIC SIGNAL HEAD DETAILS          |
| 24        | TRAFFIC SIGNAL POLE FOUNDATIONS      |
| 25        | CONTROLLER FOUNDATION / GROUND       |
|           | BOX INSTALLATION                     |
| 26        | TRANSFORMER BASE DETAILS             |
|           |                                      |

MAYOR R. Scott Wheeler

CITY COUNCIL Bob Barrett Frank Klein Diane Mallory Fred Silver Glynda Turner Cathy Ways

CITY MANAGER: Ron Whitehead

DIRECTOR OF PUBLIC WORKS Michael E. Murphy, P.E.

# 100% REVIEW



# PARSONS TRANSPORTATION GROUP, INC.

5485 BELT LINE ROAD, SUITE 199 • DALLAS, TEXAS 75240 (972) 991-1900 • FAX: (972) 490-9261



INWOOD ROAD - STA. 55+52.00 TO STA. 56.52.00



LANDMARK PLACE - STA. 48+19.15 TO STA. 48+68.65 STA. 49+05.83 TO STA. 49+22.70



100% REVIEW

THIS DOCUMENT IS RELEASED 09/06/02 FOR THE PURPOSE OF REVIEW ONLY UNDER THE AUTHORITY OF WEIDONG LI, P.E. 84718. IT IS NOT TO BE USED FOR ANY OTHER PURPOSES.

| TYPICAL SECTIONS           |        |      |          |       |      |        |  |  |
|----------------------------|--------|------|----------|-------|------|--------|--|--|
| INWOOD CONNECTION          |        |      |          |       |      |        |  |  |
| SHEET 1 OF 2               |        |      |          |       |      |        |  |  |
| DEPARTMENT OF PUBLIC WORKS |        |      |          |       |      |        |  |  |
| TOWN OF ADDISON, TEXAS     |        |      |          |       |      |        |  |  |
| DESIGN                     | DRAWN  | DATE | SCALE    | NOTES | FILE | NUMBER |  |  |
| P.G.W.