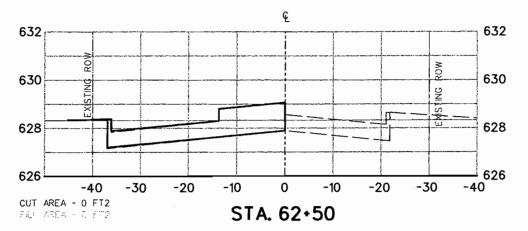

| CROSS SECTIONS   |       |              |        |       |          |  |
|------------------------|------------------|-------|--------------|--------|-------|----------|--|
|                        | 1                | NWOOD | CONN         | ECTION | 1     |          |  |
| STA 56+00 TO STA 59+50 |                  |       |              |        |       |          |  |
|                        | EPAR1            | MENT  | OF P         | JBLIC_ | WORKS | <b>`</b> |  |
| _                      | <b>LOMN</b>      | OF    | <b>ADDIS</b> | SON,   | TEXAS | 3        |  |
| DESIGN                 | DRAWN            | DATE  | SCALE        | NOTES  | FILE  | NUMBE    |  |
| S.L.K.                 | C.W.W.<br>E.C.S. | 10/00 |              |        |       | 19       |  |

: CROSS-SEC-1















# 95% REVIEW

This document is released 10/20/00 for the purpose of review only under the authority of Phillip G. Weston, P.E. 54049. It is not to be used for ony other purpose.

| CROSS SECTIONS    |       |        |              |        |       |          |  |
|-------------------|-------|--------|--------------|--------|-------|----------|--|
| INWOOD CONNECTION |       |        |              |        |       |          |  |
|                   | STA   | 60+00  | ) TO S       | STA 62 | +50   |          |  |
|                   | EPAR1 | MENT   | OF PU        | JBLIC  | WORKS | 3        |  |
|                   | rown  | OF     | <b>ADDIS</b> | SON,   | TEXAS | <u>`</u> |  |
| DESIGN            | DRAWN | DATE   | SCALE        | NOTES  | FILE  | NUMBER   |  |
| e i v