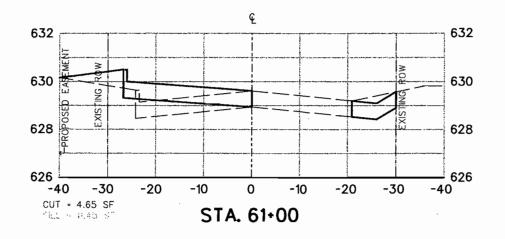

| CROSS SECTIONS   |       |              |        |       |          |  |
|------------------------|------------------|-------|--------------|--------|-------|----------|--|
|                        | 1                | NWOOD | CONN         | ECTION | 1     |          |  |
| STA 56+00 TO STA 59+50 |                  |       |              |        |       |          |  |
|                        | EPAR1            | MENT  | OF P         | JBLIC_ | WORKS | <b>`</b> |  |
| _                      | <b>LOMN</b>      | OF    | <b>ADDIS</b> | SON,   | TEXAS | 3        |  |
| DESIGN                 | DRAWN            | DATE  | SCALE        | NOTES  | FILE  | NUMBE    |  |
| S.L.K.                 | C.W.W.<br>E.C.S. | 10/00 |              |        |       | 19       |  |

: CROSS-SEC-1















# 95% REVIEW

This document is released 10/20/00 for the purpose of review only under the authority of Phillip G. Weston, P.E. 54049. It is not to be used for ony other purpose.

| CROSS SECTIONS    |       |        |              |        |       |          |  |
|-------------------|-------|--------|--------------|--------|-------|----------|--|
| INWOOD CONNECTION |       |        |              |        |       |          |  |
|                   | STA   | 60+00  | ) TO S       | STA 62 | +50   |          |  |
|                   | EPAR1 | MENT   | OF PU        | JBLIC  | WORKS | 3        |  |
|                   | rown  | OF     | <b>ADDIS</b> | SON,   | TEXAS | <u>`</u> |  |
| DESIGN            | DRAWN | DATE   | SCALE        | NOTES  | FILE  | NUMBER   |  |
| e i v