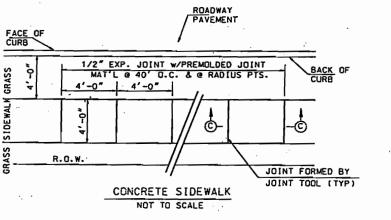

d, P.E., R.P.L.S. Registered Professional Land Surveyor

Texas Registration No. 2812

Dalserv\debra\9947\notes\parcel 7.doc

Page 1



6" CONCRETE PAVEMENT WITH #3 BARS @ 24" O.C. EACH WAY CLASS "A" CONCRETE

SECTION B - B

NOT TO SCALE





# LANDSCAPE PAVER DETAILS NOT TO SCALE

LANDSCAPE PAVERS:

1. LANDSCAPE PAVERS SHALL BE MODULAR CONCRETE PAVERS. AS MANUFACTURED BY PAVESTONE CO.. OR EQUAL. PAVERS SHALL HAVE A COMPRESSIVE STRENGTH GREATER THAN 8000 PSI. A WATER ABSURPTION MAXIMUM OF 5% AND MEET OR EXCEED ASTM C-936. PAVERS SHALL BE INSTALLED IN ACCORDANCE WITH DETAILS SHOWN IN THE PLANS AND PLACED IN A RUNNING BOND PATTERN PARELLEL TO THE CENTERLINE OF THE STREET. COLOR AND PATTERN SHALL BE APPROVED BY OWNER. SUPPORT SLAB AND SAND CUSHION SHALL BE SUBSIDIARY TO LANDSCAPE PAVERS.









- 1. THE CONTRACTOR SHALL PROVIDE TOOLED JOINTS USING A JOINTING TOOL APPROVED BY THE ENGINEER.
- 2 . CONTRACTOR SHALL PROVIDE 1/2" PREMOLDED EXP. JOINT MATERIAL AT THE INTERFACE BETWEEN THE EDGE OF SIDEWALK AND ANY CURB OR WALL.

# MISCELLANEOUS DETAILS INWOOD CONNECTION DEPARTMENT OF PUBLIC WORKS TOWN OF ADDISON, TEXAS

95% REVIEW

NOTES FLE NUMBER DATE SCALE DRAWN R.A.Y. S.L.K. 10/00





# Town of Addison Engineers Estimate of Probable Construction Cost

wl 1/24/03

|                         | ITEM        | DESCRIPTION                                        | UNIT     | UNIT PRICE            | QUANTITY    | COST                     |
|-------------------------|-------------|----------------------------------------------------|----------|-----------------------|-------------|-------