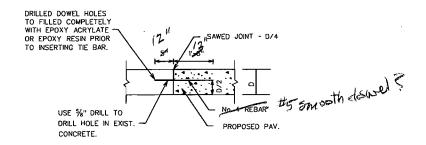

' H     |       |       | 10     |  |  |  |  |  |  |







SIGNAL -I AVOILT



WIDTH VARIES - SEE PLAN/PROFILE SHEETS

6" CONCRETE PAVEMENT WITH #3 BARS @ 24" O.C. EACH WAY CLASS "A" CONCRETE

SECTION B - B NOT TO SCALE

6" MONO CURB (TYP)



#### PLAN VIEW



#### LANDSCAPE PAVER DETAILS NOT TO SCALE

1. LANDSCAPE PAVERS SHALL BE MODULAR CONCRETE PAVERS. AS MANUFACTURED BY PAVESTONE CO.. OR EQUAL. PAVERS SHALL HAVE A COMPRESSIVE STRENGTH GREATER THAN 8000 PSI, A WATER ABSORPTION MAXIMUM OF 5% AND MEET OR EXCEED ASTM C-936. PAVERS SHALL BE INSTALLED IN ACCORDANCE WITH DETAILS SHOWN IN THE PLANS AND PLACED IN A RUNNING BOND PATTERN PARELLEL TO THE CENTERLINE OF THE STREET. COLOR AND PATTERN SHALL BE APPROVED BY OWNER. SUPPORT SLAB AND SAND CUSHION SHALL BE SUBSIDIARY TO LANDSCAPE PAVERS.



LONGITUDINAL TIE BAR NOT TO SCALE

40 considerable powemen





#### SIDEWALK NOTES:

- 1. THE CONTRACTOR SHALL PROVIDE TOOLED JOINTS USING A JOINTING TOOL APPROVED BY THE ENGINEER.
- 2 CONTRACTOR SHALL PROVIDE 1/2" PREMOLDED EXP-JOINT MATERIAL AT THE INTERFACE BETWEEN THE EDGE OF SIDEWALK AND ANY CURB OR WALL.

#### 95% REVIEW

| INWOOD CONNECTION          |        |       |              |       |       |        |
|----------------------------|--------|-------|--------------|-------|-------|--------|
|                            |        |       |              |       |       |        |
| DEPARTMENT OF PUBLIC WORKS |        |       |              |       |       |        |
|                            | TOWN   | OF    | <b>ADDIS</b> | SON,  | TEXAS | 3      |
| DESIGN