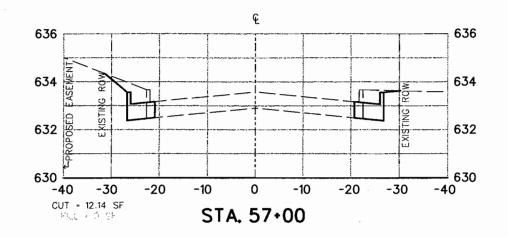

TEMPORARY EROSION,
SEDIMENT AND WATER
POLLUTION CONTROL MEASURES

FENCE & BALED HAY

EC(1)-93

| 6 TEXAS 18 STATE DETAILS COUNTY CONT. SECT. JOB HIGHBAY DETAILS. | MODIFICATIONS | FED.RD.<br>DRYJNO. | STATE | FEDERAL AID PROJECT NO. |       |       | SHEET<br>NO. |    |
|------------------------------------------------------------------|---------------|--------------------|-------|-------------------------|-------|-------|--------------|----|
|                                                                  |               | 6 TEXAS            |       |                         |       |       |              | 18 |
|                                                                  |               | STATE<br>DIST.NO.  | ,     | COUNTY                  | CONT. | SECT. | J08          |    |



















# 95% REVIEW

This document is released 10/20/00 for the purpose of review only under the authority of Phillip G. Weston, P.E. 54049. It is not to be used for any other purpose.

|                        | CROSS SECTIONS   |       |              |        |       |          |  |
|------------------------|------------------|-------|--------------|--------|-------|----------|--|
|                        | 1                | NWOOD | CONN         | ECTION | 1     |          |  |
| STA 56+00 TO STA 59+50 |                  |       |              |        |       |          |  |
|                        | EPAR1            | MENT  | OF P         | JBLIC_ | WORKS | <b>`</b> |  |
| _                      | <b>LOMN</b>      | OF    | <b>ADDIS</b> | SON,   | TEXAS | 3        |  |
| D