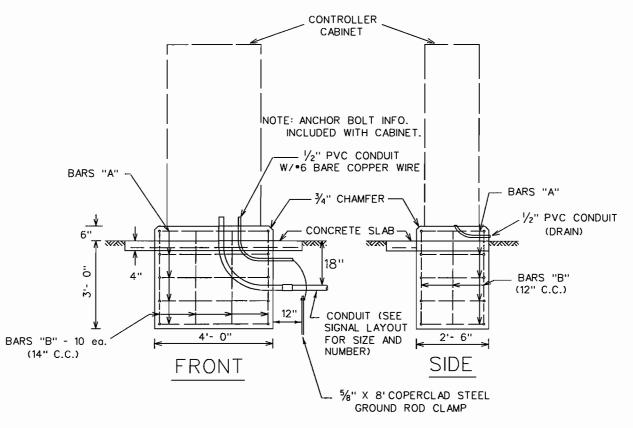

XTEND
  A MINIMUM OF TWO DIAMETERS INTO SOLID ROCK.

  (5) DECIMAL LENGTHS IN DESIGN TABLE ARE TO ALLOW INTERPOLATION
  FOR OTHER PENETROMETER VALUES.

(1) ANCHOR BOLT DESIGN DEVELOPS THE FOUNDATION CAPACITY GIVEN

SIGNAL DESIGN INWOOD CONNECTION TRAFFIC SIGNAL POLE FOUNDATIONS DEPARTMENT OF PUBLIC WORKS TOWN OF ADDISON, TEXAS DATE SCALE NOTES FILE P.G.W. 3/01

C.W.W.



| BAR | NO. BARS | SIZE | LENGTH | SPACING    |
|-----|----------|------|--------|------------|
| Α   | 6        | 5    | 12'-8" | 9.5" C.C.  |
| В   | 10       | 5    | 3'-2"  | VAR.       |
| С   | 2        | 3    | 4'-8"  | 16.5" C.C. |
| D   | 2        | 3    | 5'-8"  | 18" C.C.   |
| E   | 3        | 3    | 2'-8"  | 16.5" C.C. |
| F   | 4        | 3    | 1'-2"  | 18" C.C.   |

PROVIDE 2" MIN. COVER FOR TOP AND SIDES





## CONTROLLER FOUNDATION DETAILS



GROUND BOX INSTALLATION DETAILS

#### 100% REVIEW

THIS DOCUMENT IS RELEASED 09/06/02 FOR THE PURPOSE OF REVIEW ONLY UNDER THE AUTHORIT OF ALAN P. McNEIL, P.E. 69951, IT IS NOT TO BE USED FOR ANY OTHER PURPOSES.

| SIGNAL DESIGN     |                                               |      |              |       |       |        |  |  |
|-------------------|-----------------------------------------------|------|--------------|-------|-------|--------|--|--|
| INWOOD CONNECTION |                                               |      |              |       |       |        |  |  |
| CONTR             | CONTROLLER FOUNDATION/GROUND BOX INSTALLATION |      |              |       |       |        |  |  |
|                   | EPAR1