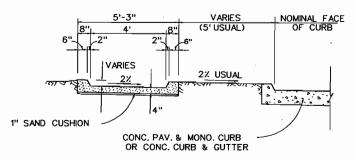

|        |       |              |       |       |        |
| DEPARTMENT OF PUBLIC WORKS |        |       |              |       |       |        |
|                            | TOWN   | OF    | <b>ADDIS</b> | SON,  | TEXAS | 3      |
| DESIGN                     | DRAWN  | DATE  | SCALE        | NOTES | FILE  | NUMBER |
| R.A.Y.                     | S.L.K. | 10/00 |              |       |       | 4      |
|                            |        |       |              |       |       |        |

MISCELLANEOUS DETAILS



# TYPICAL LAYOUT & DETAILS - TYPE "A" RAMP



SEE GROOVE DETAIL

-STOP BAR

CROSS-

WALK

PROJECTION OF GUTTER LINE





**GROOVE DETAIL** 

1/4" MIN.

TRANSVERSE GROOVES TO BE

PLACED ALONG LENGTH OF RAMP



3/8" R (TYP.)

SECTION "E-E"



#### SECTION "A-A"



SECTION "B-B"

#### **GENERAL NOTES:**

- ALL SIDEWALK RAMPS SHALL BE CONSTRUCTED ACCORDING TO THE ITEM "SIDEWALKS" AND IN COMPLIANCE WITH SIDEWALK DETAILS SHOWN ELSEWHERE IN THE PLANS. IN ADDITION TO GROOVING AS INDICATED, SURFACE TEXTURE OF THE RAMP SHALL BE THAT OBTAINED BY A COARSE BROOMING, TRANSVERSE TO THE SLOPE OF THE RAMP.
- 2. SIDEWALK RAMPS, INCLUDING RAMP CURBS AND LANDINGS, WILL BE MEASURED AND PAID FOR AS "CONCRETE SIDEWALK (RAMP)". APPROACH SIDEWALKS WILL BE MEASURED AND PAID FOR AS "CONCRETE SIDEWALK". STREET CURB TRANSITIONS AND CURB BEVELS WILL BE PAID FOR AS "MONO CURB" OR "CONCRETE CURB AND GUTTER".
- RAMP SLOPE SHALL NOT EXCEED 8.333%. IF NECESSARY, RAMP LENGTHS SHOWN OR GRADE OF APPROACH SIDEWALKS MAY BE ADJUSTED AS DIRECTED BY THE ENGINEER. GRADE OF RAMP CURBS SHAL