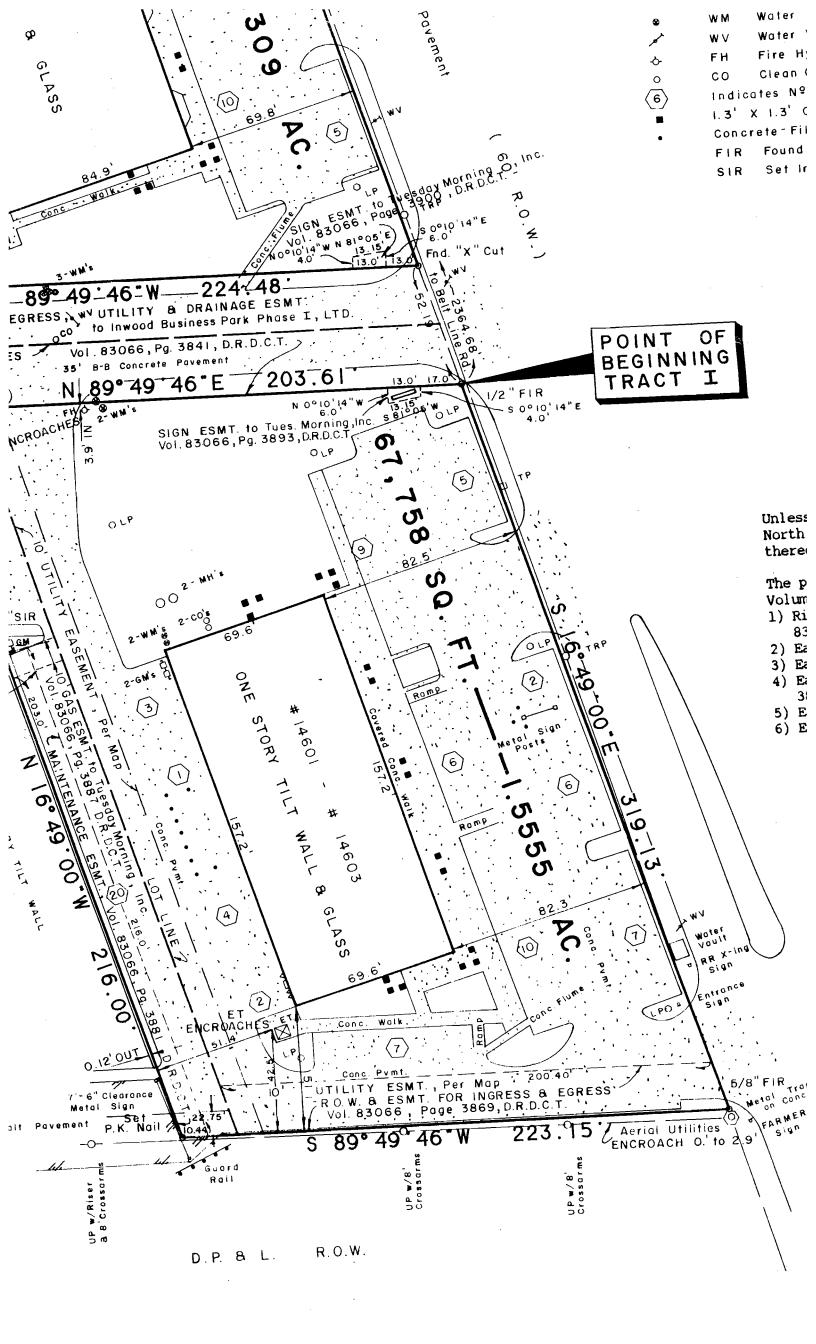

#### EXHIBIT "A"

COUNTY:

**DALLAS** 

ROADWAY:

SOUTH QUORUM/INWOOD CONNECTION

6' DRAINAGE EASEMENT:

**DE-6** 

#### DRAINAGE EASEMENT NO. DE - 6

BEING a 243 square foot tract of land situated in the Town of Addison, Dallas County, Texas in the Josiah Pancoast Survey, Abstract No. 1146, and being part of Inwood Park North Addition, an addition to the Town of Addison, Dallas County, Texas Recorded In Volume 79234, Page 0001 Plat Records of Dallas County, Texas, and being more particularly described as follows:

COMMENCING at a found ½ inch iron rod at the Northeast corner of said Lot 3, said point also being on the West Right-Of-Way Line of Inwood Road, (a 60 foot Right-of-Way at this point);

THENCE, South 17°01'00" East, along the West Right-of-Way of Inwood Road, a distance of 309.79 feet to the POINT OF BEGINNING;

THENCE, South 17°01'00" East, along West Right-of-Way of Inwood Road, a distance of 41.35 feet to a point for corner, said point being on Southeast corner of said Lot 3;

THENCE South 89°37'46" West, departing said Right-of-Way of Inwood Road and along the South line of said Lot 3, a distance of 6.26 feet to a point for a corner;

THENCE North 17°01'00" West, parallel to and 6.00 feet from said West Right-of-Way of Inwood Road, a distance of 39.56 feet to a point for a corner;

THENCE North 72°59'00" East, a distance of 6.00 feet to the POINT OF BEGINNING and containing 243 square feet or 0.0056 acres of land, more or less.

11/11/00

Donald R. Howard, P.E., R.P.L.S.

Registered Professional Land Surveyor

Texas Registration No. 2812

After Recording Return To: Angela K. Washington Cowles & Thompson, P.C. 901 Main Street, Suite 4000 Dallas, Texas 75202