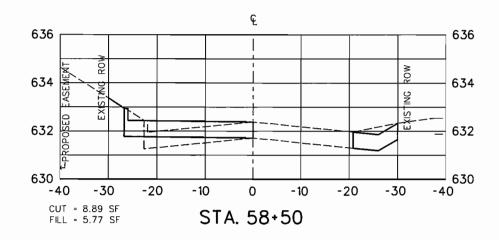

hall be angled towards the previously laid bale to force the bales together.
- 6. The guidelines shown hereon are suggestions only and may be modified by the Engineer.



TEXAS DEPARTMENT OF TRANSPORTATION

TEMPORARY EROSION, SEDIMENT AND WATER POLLUTION CONTROL MEASURES

FENCE & BALED HAY

EC(1)-93

| MODIFICATIONS | FED.RD.<br>DIV.NO. | STATE | FEDERAL | NO PROJ | ECT NO. |     | SHEET<br>NO.  |
|---------------|--------------------|-------|---------|---------|---------|-----|---------------|
|               | - 6                | TEXAS |         |         |         |     | 18            |
|               | STATE<br>DIST.NO.  |       | COUNTY  | CONT.   | SECT.   | JOB | HCHWAY<br>NG. |
|               | -                  |       |         |         |         |     |               |



















100% REVIEW

THIS DOCUMENT IS RELEASED 09/06/02 FOR THE PURPOSE OF REVIEW ONLY UNDER THE AUTHORITY OF WEIDONG LI, P.E. 84718. IT IS NOT TO BE USED FOR ANY OTHER PURPOSES.

|        | C                | ROSS  | SEC          | CTION  | S     |        |
|--------|------------------|-------|--------------|--------|-------|--------|
|        | 11               | NMOOD | CONN         | ECTION | 1     |        |
|        | STA              | 56+00 | ) TO S       | STA 59 | +50   |        |
|        | EPAR1            | MENT  | OF PU        | JBLIC  | WORKS | 3      |
|        | LOMN             | OF    | <b>ADDIS</b> | SON,   | TEXAS | 3      |
| DESIGN | DRAWN            | DATE  | SCALE        | NOTES  | FILE  | NUMBER |
| S.L.K. | C.W.W.<br>E.C.S. | 3/01  |              | ·