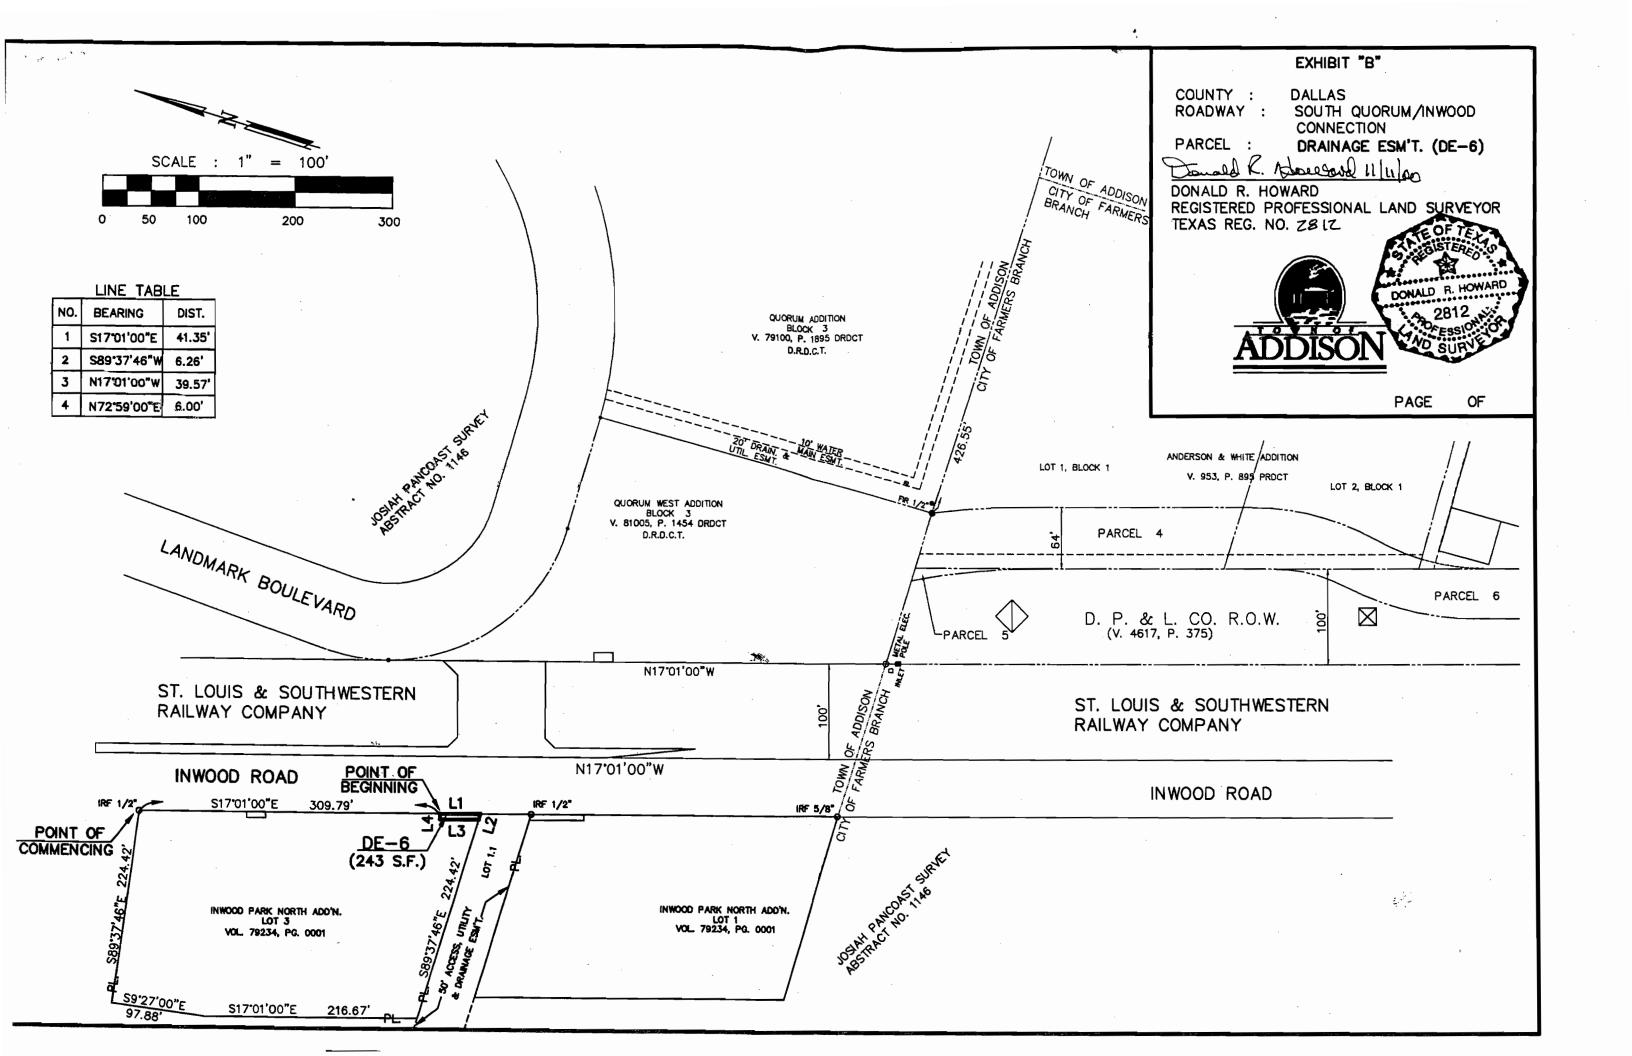

#### EXHIBIT "A"

COUNTY:

**DALLAS** 

ROADWAY:

SOUTH QUORUM/INWOOD CONNECTION

6' DRAINAGE EASEMENT:

**DE-6** 

#### DRAINAGE EASEMENT NO. DE - 6

BEING a 243 square foot tract of land situated in the Town of Addison, Dallas County, Texas in the Josiah Pancoast Survey, Abstract No. 1146, and being part of Inwood Park North Addition, an addition to the Town of Addison, Dallas County, Texas Recorded In Volume 79234, Page 0001 Plat Records of Dallas County, Texas, and being more particularly described as follows:

COMMENCING at a found ½ inch iron rod at the Northeast corner of said Lot 3, said point also being on the West Right-Of-Way Line of Inwood Road, (a 60 foot Right-of-Way at this point);

THENCE, South 17°01'00" East, along the West Right-of-Way of Inwood Road, a distance of 309.79 feet to the POINT OF BEGINNING;

THENCE, South 17°01'00" East, along West Right-of-Way of Inwood Road, a distance of 41.35 feet to a point for corner, said point being on Southeast corner of said Lot 3;

THENCE South 89°37'46" West, departing said Right-of-Way of Inwood Road and along the South line of said Lot 3, a distance of 6.26 feet to a point for a corner;

THENCE North 17°01'00" West, parallel to and 6.00 feet from said West Right-of-Way of Inwood Road, a distance of 39.56 feet to a point for a corner;

THENCE North 72°59'00" East, a distance of 6.00 feet to the POINT OF BEGINNING and containing 243 square feet or 0.0056 acres of land, more or less.

11/11/00

Donald R. Howard, P.E., R.P.L.S.

Registered Professional Land Surveyor

Texas Registration No. 2812

After Recording Return To: Angela K. Washington Cowles & Thompson, P.C. 901 Main Street, Suite 4000 Dallas, Texas 75202