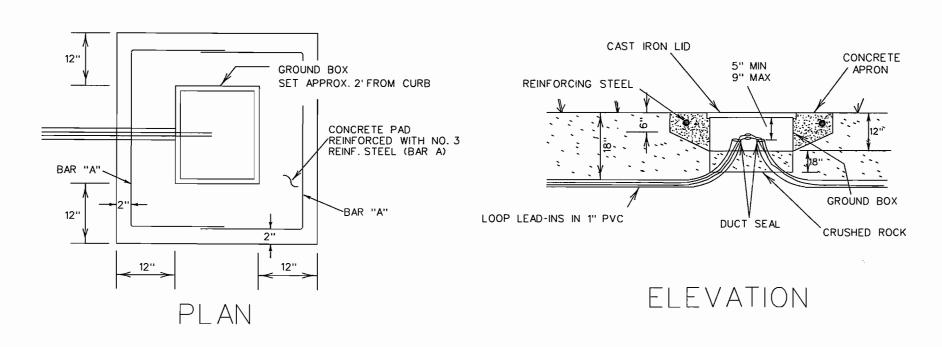

O SOLID ROCK.

  (5) DECIMAL LENGTHS IN DESIGN TABLE ARE TO ALLOW INTERPOLATION
  FOR OTHER PENETROMETER VALUES.

(1) ANCHOR BOLT DESIGN DEVELOPS THE FOUNDATION CAPACITY GIVEN

SIGNAL DESIGN INWOOD CONNECTION TRAFFIC SIGNAL POLE FOUNDATIONS DEPARTMENT OF PUBLIC WORKS TOWN OF ADDISON, TEXAS DATE SCALE NOTES FILE P.G.W. 3/01

C.W.W.



| BAR | NO. BARS | SIZE | LENGTH | SPACING    |
|-----|----------|------|--------|------------|
| Α   | 6        | 5    | 12'-8" | 9.5" C.C.  |
| В   | 10       | 5    | 3'-2"  | VAR.       |
| С   | 2        | 3    | 4'-8"  | 16.5" C.C. |
| D   | 2        | 3    | 5'-8"  | 18" C.C.   |
| E   | 3        | 3    | 2'-8"  | 16.5" C.C. |
| F   | 4        | 3    | 1'-2"  | 18" C.C.   |

PROVIDE 2" MIN. COVER FOR TOP AND SIDES





## CONTROLLER FOUNDATION DETAILS



GROUND BOX INSTALLATION DETAILS

#### 100% REVIEW

THIS DOCUMENT IS RELEASED 09/06/02 FOR THE PURPOSE OF REVIEW ONLY UNDER THE AUTHORIT OF ALAN P. McNEIL, P.E. 69951, IT IS NOT TO BE USED FOR ANY OTHER PURPOSES.

| SIGNAL DESIGN     |                                               |      |              |       |       |        |  |  |
|-------------------|-----------------------------------------------|------|--------------|-------|-------|--------|--|--|
| INWOOD CONNECTION |                                               |      |              |       |       |        |  |  |
| CONTR             | CONTROLLER FOUNDATION/GROUND BOX INSTALLATION |      |              |       |       |        |  |  |
|                   | EPAR1                                         | MENT | OF PL        | J