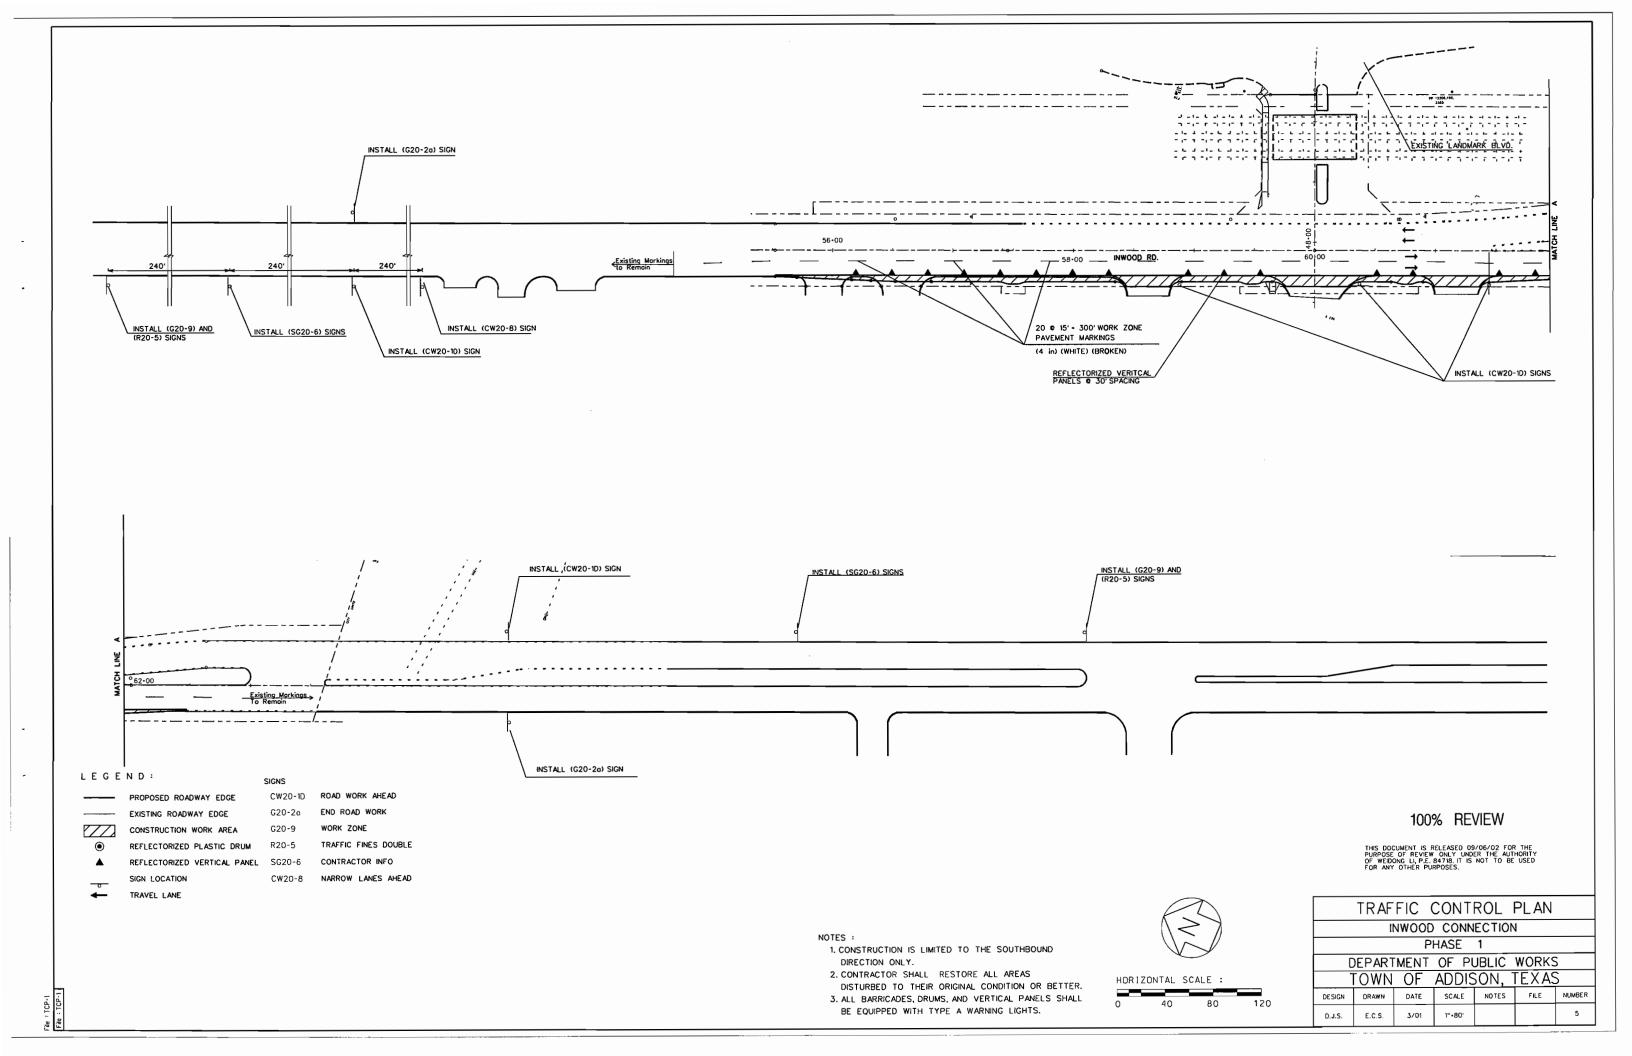

Mast Arm | EA<br>EA<br>LF<br>LF<br>EA | 3<br>1<br>1270<br>1270           |
| 322<br>323<br>324<br>325<br>326<br>327<br>328<br>329<br>330<br>331 | Opticom Directional Sensors with Mounting Brocket Opticom Discriminator Module Belden 8281 Coaxiol Cable 3 Cndr Signal Cable (14 AWG)(IMSA 20-1) 19' T-Base Pole w/30' Most Arm 19' T-Base Pole w/35' Most Arm                                | EA<br>EA<br>LF<br>LF<br>EA | 3<br>1<br>1270<br>1270<br>1<br>1 |

# 100% REVIEW

THIS DOCUMENT IS RELEASED 09/06/02 FOR THE PURPOSE OF REVIEW ONLY UNDER THE AUTHORITY OF WEIDONG LI, P.E. 84718. IT IS NOT TO BE USED FOR ANY OTHER PURPOSES.

# GENERAL NOTES AND QUANTITY SUMMARY INWOOD CONNECTION DEPARTMENT OF PUBLIC WORKS TOWN OF ADDISON, TEXAS DESIGN DRAWN DATE SCALE NOTES FILE NUM

N.T.S.

3/01

E.C.S.

S.L.K.













#### RUNOFF COMPUTATIONS

|     |       |       |          |        | SUB-AREA   |               |      |       |       |
|-----|-------|-------|----------|--------|------------|---------------|------|-------|-------|
| DA  | TOTAL | Total | WEIGHTED | PAVING | COMMERCIAL | RAILROAD YARD | Tc   | 1-25  | Q-25  |
| ID. | AREA  | CA    | С        | C-0.95 | C=0.95     | C-0.40        |      |       |       |
|     | AC    |       |          | AC     | AC         | AC            | Min. | IN/HR | CFS   |
|     |       |       |          |        |            |               |      |       |       |
| A   | 0.847 | 0.339 | 0.40     |        |            | 0.847         | 15   | 7.77  | 2.63  |
| В   | 0.536 | 0.284 | 0.53     | 0.126  |            | 0.410         | 15   | 7.77  | 2.