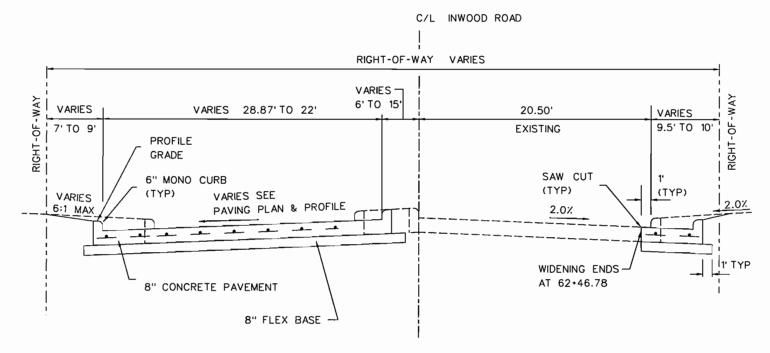

---------------|--------|------|----------|-------|------|--------|--|--|
| INWOOD CONNECTION          |        |      |          |       |      |        |  |  |
| SHEET 1 OF 2               |        |      |          |       |      |        |  |  |
| DEPARTMENT OF PUBLIC WORKS |        |      |          |       |      |        |  |  |
| TOWN OF ADDISON, TEXAS     |        |      |          |       |      |        |  |  |
| DESIGN                     | DRAWN  | DATE | SCALE    | NOTES | FILE | NUMBER |  |  |
| P.G.W.                     | C.W.W. | 3/01 | N. T. S. |       |      | 2      |  |  |
|                            |        |      |          |       |      |        |  |  |

: TYP-SFC-1



INWOOD ROAD - STA. 57+45.50 TO STA. 61+45.56



INWOOD ROAD - STA. 56+52.00 TO STA. 57+45.50



INWOOD ROAD - STA. 61+97.75 TO STA. 62+63.21



INWOOD ROAD - STA. 61+45.56 TO STA. 61+97.75

# 100% REVIEW

THIS DOCUMENT IS RELEASED 09/06/02 FOR TH PURPOSE OF REVIEW ONLY UNDER THE AUTHOR OF WEIDONG LI, P.E. 84718. IT IS NOT TO BE USI FOR ANY OTHER PURPOSES.

| TYPICAL SECTIONS                        |    |  |  |  |  |  |  |  |
|-----------------------------------------|----|--|--|--|--|--|--|--|
| INWOOD CONNECTION                       |    |  |  |  |  |  |  |  |
| SHEET 2 OF 2                            |    |  |  |  |  |  |  |  |
| DEPARTMENT OF PUBLIC WORKS              |    |  |  |  |  |  |  |  |
| TOWN OF ADDISON, TEXAS                  |    |  |  |  |  |  |  |  |
| DESIGN DRAWN DATE SCALE NOTES FILE NUMB | ER |  |  |  |  |  |  |  |
| P.G.W. C.W.W. 3/01 N. T. S. 3           |