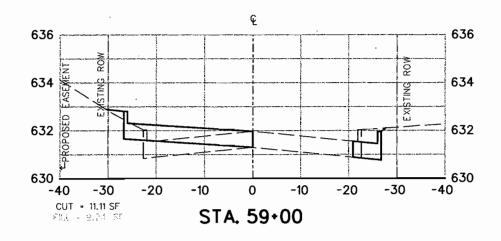

EROSION,
SEDIMENT AND WATER
POLLUTION CONTROL MEASURES

FENCE & BALED HAY

EC(1)-93

| 6 TEXAS 18 STATE DETAILS COUNTY CONT. SECT. JOB HIGHBAY DETAILS. | MODIFICATIONS | FED.RD.<br>DRYJNO. | STATE | FEDERAL AID PROJECT NO. |       |       | SHEET<br>NO. |    |
|------------------------------------------------------------------|---------------|--------------------|-------|-------------------------|-------|-------|--------------|----|
|                                                                  |               | 6 TEXAS            |       |                         |       |       |              | 18 |
|                                                                  |               | STATE<br>DIST.NO.  | ,     | COUNTY                  | CONT. | SECT. | J08          |    |



















# 95% REVIEW

This document is released 10/20/00 for the purpose of review only under the authority of Phillip G. Weston, P.E. 54049. It is not to be used for any other purpose.

|                        | CROSS SECTIONS   |       |              |        |       |          |  |
|------------------------|------------------|-------|--------------|--------|-------|----------|--|
|                        | 1                | NWOOD | CONN         | ECTION | 1     |          |  |
| STA 56+00 TO STA 59+50 |                  |       |              |        |       |          |  |
|                        | EPAR1            | MENT  | OF P         | JBLIC_ | WORKS | <b>`</b> |  |
| _                      | <b>LOMN</b>      | OF    | <b>ADDIS</b> | SON,   | TEXAS | 3        |  |
| DESIGN