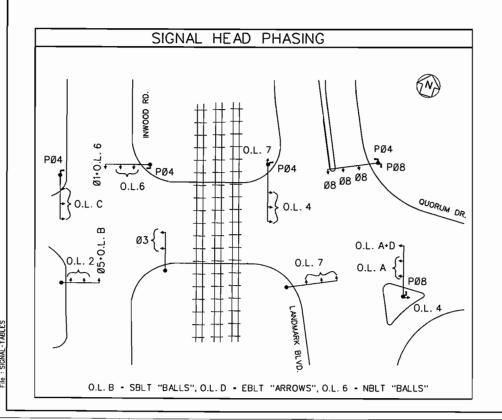

0

95

15

15

95

20

90

60

RUN NO.

Α

D

G

н

ι

М

N

0

P

Q

R

S

THIS DOCUMENT IS RELEASED 09/06/02 FDR THE PURPOSE OF REVIEW ONLY UNDER THE AUTHORITY OF ALAN P. McNEIL, P.E. 69951, IT IS NOT TO BE USED FOR ANY OTHER PURPOSES.

|        |        | SIGNA   | L DE         | SIGN  |       |        |
|--------|--------|---------|--------------|-------|-------|--------|
|        | QUORL  | JM - IN | MOOD         | CONN  | ECTOR |        |
|        | SIG    | NAL LA  | AYOUT        | TABLE | S     |        |
| (      | EPAR1  | MENT    | OF PI        | JBLIC | WORKS | 3      |
|        | TOWN   | OF      | <b>ADDIS</b> | SON,  | TEXAS | 3      |
| DESIGN | DRAWN  | DATE    | SCALE        | NOTES | FILE  | NUMBER |
| A.P.M. | C.W.W. | 3/01    |              |       |       | 22     |



010 - 02, 06, 07 (PREEMPTION PHASES)



FIBEROPTIC ARROWS





**PEDESTRIAN** SIGNAL HEAD





SIGN R10-4bR 9" x 12"

PEDESTRIAN PUSH BUTTON SIGN DETAILS

## NOTES :

- 1. ALL SIGNAL HEAD LENSES SHALL BE 12" IN DIAMETER.
- 2. VEHICLE AND PEDESTRIAN SIGNAL HEADS SHALL BE MOUNTED WITH "ASTRO BRACS" AND APPROPRIATE TUBING, PAINTED BLACK. ALL SIGNALS TO BE BLACK, ALL LENSES TO BE POLYCARBONATE.
- 3. ALL VISORS SHALL BE TUNNEL VISORS.
- 4. ALL POLE MOUNTED VEHICLE AND PEDESTRIAN SIGNAL HEADS SHALL BE INSTALLED ON THE AWAY-FROM-TRAFFIC SIDE OF THE PEDESTAL OR MAST ARM POLE.
- 5. ALL SIGNAL HEADS WILL BE PROVIDED WITH BLACK 5" POLYCARBONATE VACUUM FORMED BACKPLATES.
- 6. ALL WIRING FOR VEHICLE AND PEDESTRIAN SIGNALS SHALL BE TOTALLY ENCLOSED WITHIN THE SIGNAL MOUNTING HARDWARE.
- 7. ALL MAST AR