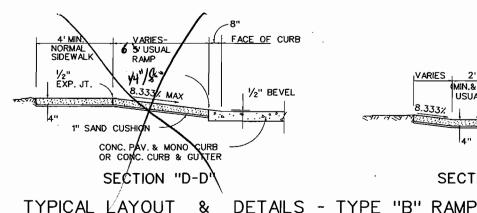

|       |       |        |
|----------------------------|--------|-------|--------------|-------|-------|--------|
|                            |        |       |              |       |       |        |
| DEPARTMENT OF PUBLIC WORKS |        |       |              |       |       |        |
|                            | TOWN   | OF    | <b>ADDIS</b> | SON,  | TEXAS | 3      |
| DESIGN                     | DRAWN  | DATE  | SCALE        | NOTES | FILE  | NUMBER |
| R.A.Y.                     | S.L.K. | 10/00 |              |       |       | 4      |
|                            |        |       |              |       |       |        |

MISCELLANEOUS DETAILS



# TYPICAL LAYOUT & DETAILS - TYPE "A" RAMP



SEE GROOVE DETAIL

-STOP BAR

CROSS-

WALK

PROJECTION OF GUTTER LINE





**GROOVE DETAIL** 

1/4" MIN.

TRANSVERSE GROOVES TO BE

PLACED ALONG LENGTH OF RAMP



3/8" R (TYP.)

SECTION "E-E"



#### SECTION "A-A"



SECTION "B-B"

#### **GENERAL NOTES:**

- ALL SIDEWALK RAMPS SHALL BE CONSTRUCTED ACCORDING TO THE ITEM "SIDEWALKS" AND IN COMPLIANCE WITH SIDEWALK DETAILS SHOWN ELSEWHERE IN THE PLANS. IN ADDITION TO GROOVING AS INDICATED, SURFACE TEXTURE OF THE RAMP SHALL BE THAT OBTAINED BY A COARSE BROOMING, TRANSVERSE TO THE SLOPE OF THE RAMP.
- 2. SIDEWALK RAMPS, INCLUDING RAMP CURBS AND LANDINGS, WILL BE MEASURED AND PAID FOR AS "CONCRETE SIDEWALK (RAMP)". APPROACH SIDEWALKS WILL BE MEASURED AND PAID FOR AS "CONCRETE SIDEWALK". STREET CURB TRANSITIONS AND CURB BEVELS WILL BE PAID FOR AS "MONO CURB" OR "CONCRETE CURB AND GUTTER".
- RAMP SLOPE SHALL NOT EXCEED