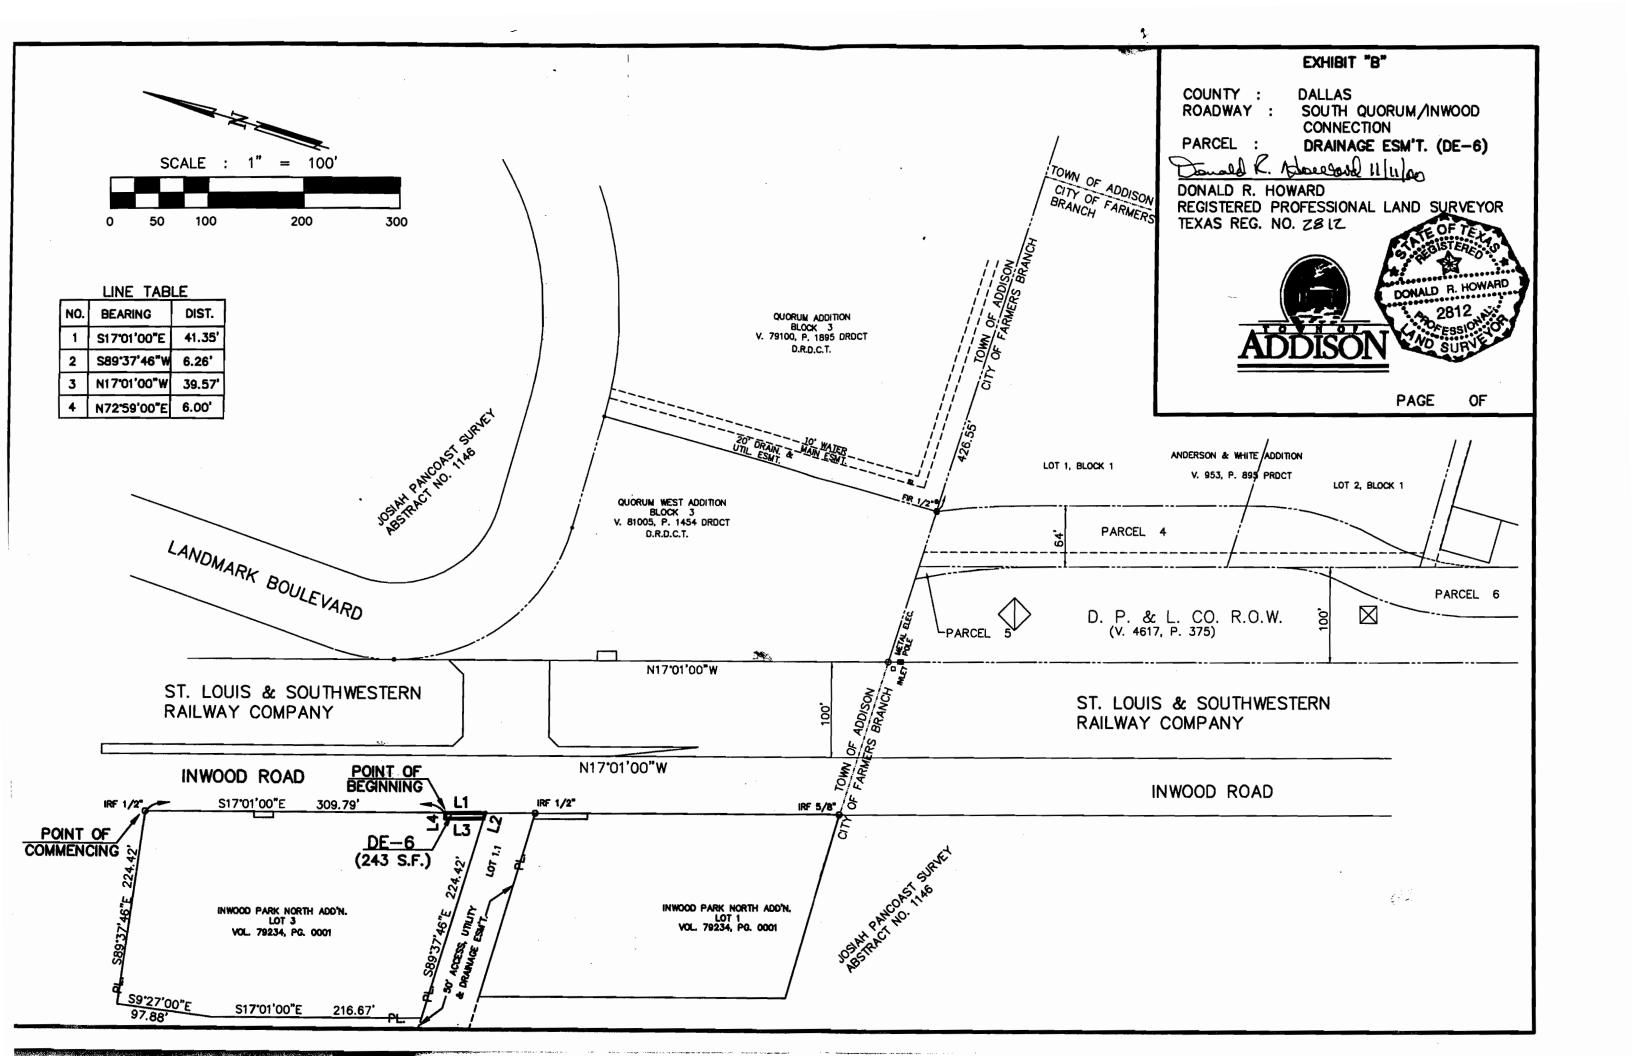

#### EXHIBIT "A"

COUNTY:

**DALLAS** 

ROADWAY:

SOUTH QUORUM/INWOOD CONNECTION

6' DRAINAGE EASEMENT:

**DE-6** 

#### DRAINAGE EASEMENT NO. DE - 6

BEING a 243 square foot tract of land situated in the Town of Addison, Dallas County, Texas in the Josiah Pancoast Survey, Abstract No. 1146, and being part of Inwood Park North Addition, an addition to the Town of Addison, Dallas County, Texas Recorded In Volume 79234, Page 0001 Plat Records of Dallas County, Texas, and being more particularly described as follows:

COMMENCING at a found ½ inch iron rod at the Northeast corner of said Lot 3, said point also being on the West Right-Of-Way Line of Inwood Road, (a 60 foot Right-of-Way at this point);

THENCE, South 17°01'00" East, along the West Right-of-Way of Inwood Road, a distance of 309.79 feet to the POINT OF BEGINNING;

THENCE, South 17°01'00" East, along West Right-of-Way of Inwood Road, a distance of 41.35 feet to a point for corner, said point being on Southeast corner of said Lot 3;

THENCE South 89°37'46" West, departing said Right-of-Way of Inwood Road and along the South line of said Lot 3, a distance of 6.26 feet to a point for a corner;

THENCE North 17°01'00" West, parallel to and 6.00 feet from said West Right-of-Way of Inwood Road, a distance of 39.56 feet to a point for a corner;

THENCE North 72°59'00" East, a distance of 6.00 feet to the POINT OF BEGINNING and containing 243 square feet or 0.0056 acres of land, more or less.

11/11/00

Donald R. Howard, P.E., R.P.L.S.

Registered Professional Land Surveyor

Texas Registration No. 2812

After Recording Return To: Angela K. Washington Cowles & Thompson, P.C. 901 Main Street, Suite 4000 Dallas, Texas 75202

# EXHIBIT "A"

COUNTY:

**DALLAS** 

ROADWAY:

SOUTH QUORUM/INWOOD CONNECTION

6' DRAINAGE EASEMENT:

DE - 6

# DRAINAGE EASEMENT NO. DE - 6

BEING a 243 square foot tract of land situated in the Town of Addison, Dallas County, Texas in the Josiah Pancoast Survey, Abstract No. 1146, and being part of Inwood Park North Addition, an addition to the Town of Addison, Dallas County, Texas Recorded In Volume 79234, Page 0001 Plat Records of Dallas County, Texas, and being more particularly described as follows:

Illu las

Donald R. Howard, P.E., R.P.L.S.

Registered Professional Land Surveyor

Texas Registration No. 2812