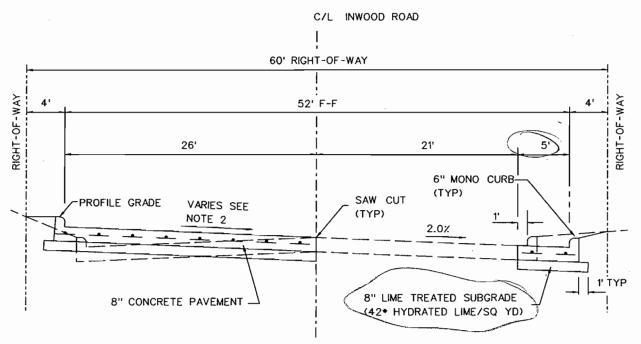

EW

This document is released 10/20/00 for the purpose of review only under the authority of Phillip G. Weston, P.E. 54049. It is not to be used far any other purpose.

| TYPICAL SECTIONS                 |        |  |  |  |  |  |  |
|----------------------------------|--------|--|--|--|--|--|--|
| INWOOD CONNECTION                |        |  |  |  |  |  |  |
| SHEET 1 OF 2                     |        |  |  |  |  |  |  |
| DEPARTMENT OF PUBLIC WORKS       |        |  |  |  |  |  |  |
| TOWN OF ADDISON, TEXAS           |        |  |  |  |  |  |  |
| SIGN DRAWN DATE SCALE NOTES FILE | NUMBER |  |  |  |  |  |  |
| G.W. C.W.W. 1, 1D/00 N. T. S.    | 2      |  |  |  |  |  |  |

3 : 1 BATTER

CONCRETE PAVEMENT -

11/2" R

PAY LIMIT

\*4 BARS @ 24" O.C. EACH WAY

DETAIL "A"

FOR CURB

TYP-SEC-1



INWOOD ROAD - STA. 57+45.50 TO STA. 61+45.56





INWOOD ROAD - STA. 61+97.75 TO STA. 62+63.21



95% REVIEW

This document is released 10/20/00 for the purpose of review only under the authority of Phillip G. Weston, P.E. 54049. It is not to be used for any other purpose.

|                            | T`     | YPICA | L SE         | CTIO  | ٧S    |        |
|----------------------------|--------|-------|--------------|-------|-------|--------|
|                            | l:     | NWOOD | CONN         | ECTIO | 4     |        |
| SHEET 2 OF 2               |        |       |              |       |       |        |
| DEPARTMENT OF PUBLIC WORKS |        |       |              |       |       |        |
| 1                          | rown   | OF    | <b>ADDIS</b> | SON,  | TEXAS | 3