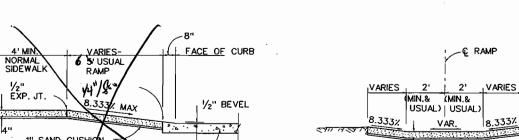

TION ISLANDS, WHICH CANNOT MEET THE 4'MINIMUM SPACING REQUIREMENTS FOR CURB RAMPS, SHALL BE CUT THROUGH LEVEL WITH THE SURFACE
- 7. NORMAL GUTTER GRADES SHALL BE MAINTAINED THROUGH THE AREA OF THE RAMP.
- TRAFFIC SIGNAL OR ILLUMINATION POLES, GROUND BOXES, CONTROLLER BOXES, SIGNS, DRAINAGE FACILITIES AND OTHER ITEMS SHALL BE PLACED SO AS NOT TO OBSTRUCT
- 9. CROSSWALK DIMENSIONS, CROSSWALK MARKINGS AND STOP BAR LOCATIONS SHALL BE AS SHOWN ELSEWHERE IN THE PLANS.
- 10. RAMP CURBS AND/OR RAMP SIDE SLOPES SHALL BE COLORED WITH A SHARPLY CONTRASTING STAIN APPROVED BY THE ENGINEER STAIN WILL NOT BE PAID FOR DIRECTLY, BUT SHALL BE CONSIDERED SUBSIDIARY TO THE ITEM, "CONCRETE SIDEWALKS."

SIDEWALK RAMP DETAILS SRD-FW-99

COUNTY

REV. 11-29-99

STATE DIST. TEXAS DALLAS CONT. SECT. JOB HIGHWAY NO









# SECTION A-A

#### SEDIMENT CONTROL FENCE USAGE GUIDELINES

A sediment control fence may be constructed near the downstream perimeter of a disturbed area along a contour to intercept sediment from overland runoff. A 2 year storm frequency may be used to calculate the flow rate to be filtered.

Sediment control fence should be sized to filter a max. flow through rate of 100 GPM/FT. Sediment control fence is not recommended to control erosion from a drainage area larger than 2 acres.

#### PLAN SHEET LEGEND

Sediment Control Fence



#### GENERAL NOTES

 The guidelines shown hereon are suggestions only and may be modified by the Engineer.





#### PLAN VIEW



PROFILE VIEW

#### PLANS SHEET LEGEND

#### BALED HAY USAGE GUIDELINES

A Baled Hay installation may be constructed near th