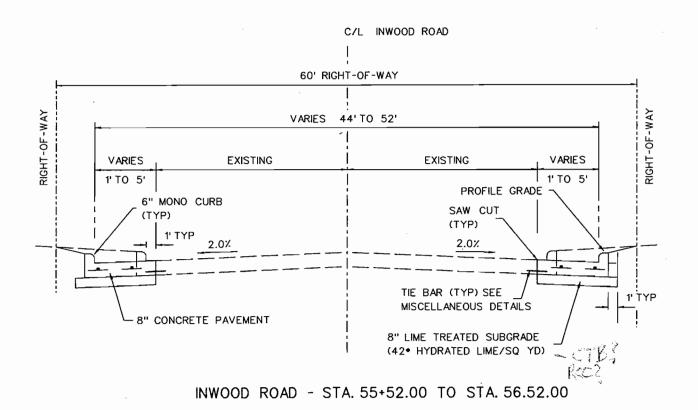

|
| 13        | SIGNING AND PAVEMENT MARKINGS        |
| 14        | MISCELLANEOUS DETAILS SHEET          |
| 15        | SIDEWALK RAMPS (SRD-FW-99)           |
| 16        | MANHOLE TYPE M (MH-M)                |
| 17        | PAVEMENT MARKINGS (PM-WA(FTW))       |
| 18        | TEMPORARY EROSION CONTROL (EC(1)-93) |
| 19-20     | CROSS SECTIONS                       |
| 21        | SIGNAL LAYOUT PLAN                   |
| 22        | SIGNAL LAYOUT TABLES                 |
| 23        | TRAFFIC SIGNAL HEAD DETAILS          |
| 24        | TRAFFIC SIGNAL POLE FOUNDATIONS      |
| 25        | CONTROLLER FOUNDATION / GROUND       |
|           | BOX INSTALLATION                     |
| 26        | TRANSFORMER BASE DETAILS             |
|           |                                      |





LANDMARK PLACE - STA. 48+19.15 TO STA. 48+68.65 STA. 49+05.83 TO STA. 49+22.70

# 95% REVIEW

This document is released 10/20/00 for the purpose of review only under the authority of Phillip G. Weston, P.E. 54049. It is not to be used far any other purpose.

| TYPICAL SECTIONS                 |        |  |  |  |  |  |  |
|----------------------------------|--------|--|--|--|--|--|--|
| INWOOD CONNECTION                |        |  |  |  |  |  |  |
| SHEET 1 OF 2                     |        |  |  |  |  |  |  |
| DEPARTMENT OF PUBLIC WORKS       |        |  |  |  |  |  |  |
| TOWN OF ADDISON, TEXAS           |        |  |  |  |  |  |  |
| SIGN DRAWN DATE SCALE NOTES FILE | NUMBER |  |  |  |  |  |  |
| G.W. C.W.W. 1, 1D/00 N. T. S.    | 2      |  |  |  |  |  |  |

3 : 1 BATTER

CONCRETE P