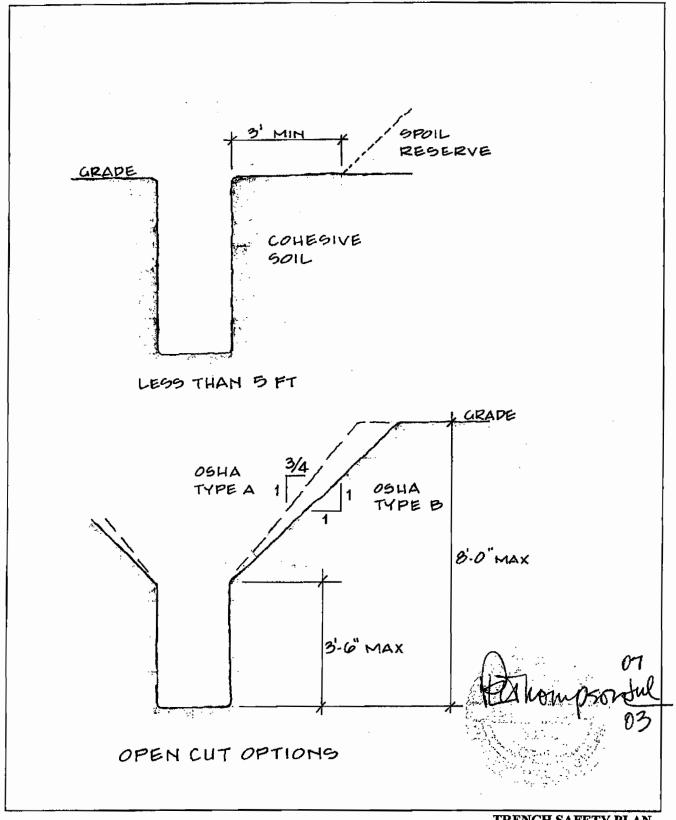

#### **GENERAL NOTES**

- The details on this submittal are prepared in compliance with Federal Department of Labor 1. Occupational Safety and Health Administration (OSHA) 2226 Federal Register 29 CFR Part 1926, Subpart P titled Excavations, Trenching and Shoring.
- Recommendations and details on this submittal are for the referenced site and project 2. specifically and are not for reuse.
- Slope recommendations, unless noted, are for short term cuts in soil. Short term under this 3. submittal shall mean 24 hours or less. When the contractor must use open cut slopes for longer periods, the slope shall be cut eight (8) degrees less incline from the horizontal than shown on the drawing included with this Trench Safety Plan. Shored cuts are not included under the short-term restrictions.
- Ground water and surface drainage management, during construction are the responsibility of 4. the contractor. In the event ground water and the resulting unstable conditions are encountered, Site Development Engineering, Inc shall be called to determine if modification to this submittal is required 512-219-4052 or 512-497-1147.
- Trench shield or shoring with sheeting shall be used for vertical cut trenches more than 5 ft 5. depth when made in non-cohesive earth.
- The method of trench protection used shall be as shown on the attached detail sheet(s). 6. Sheeting shall be equal to the hardwood plywood as manufactured by Shor Form, Spacing between shoring frames shall not exceed eight (8) feet on center for cohesive soils. If conditions are encountered which require sheeting, the spacing shall be reduced to four (4) ft on center.
- 7. Contractor shall place ladders in trenches deeper than four (4) ft such that no more than 25 feet of lateral travel is required for a person in the excavation to reach a ladder for egress.
- 8. Periodic inspections of the site are to be made by the contractor's qualified representative (meeting Competent Person requirements under OSHA). These inspections shall be made daily or more frequently as conditions indicate is needed.
- Shoring methods shown on this Trench Safety Plan are intended to be options available to the 9. Contractor. More than one method may apply at a given location. The limitations, for each method, are given with that graphic presentation.