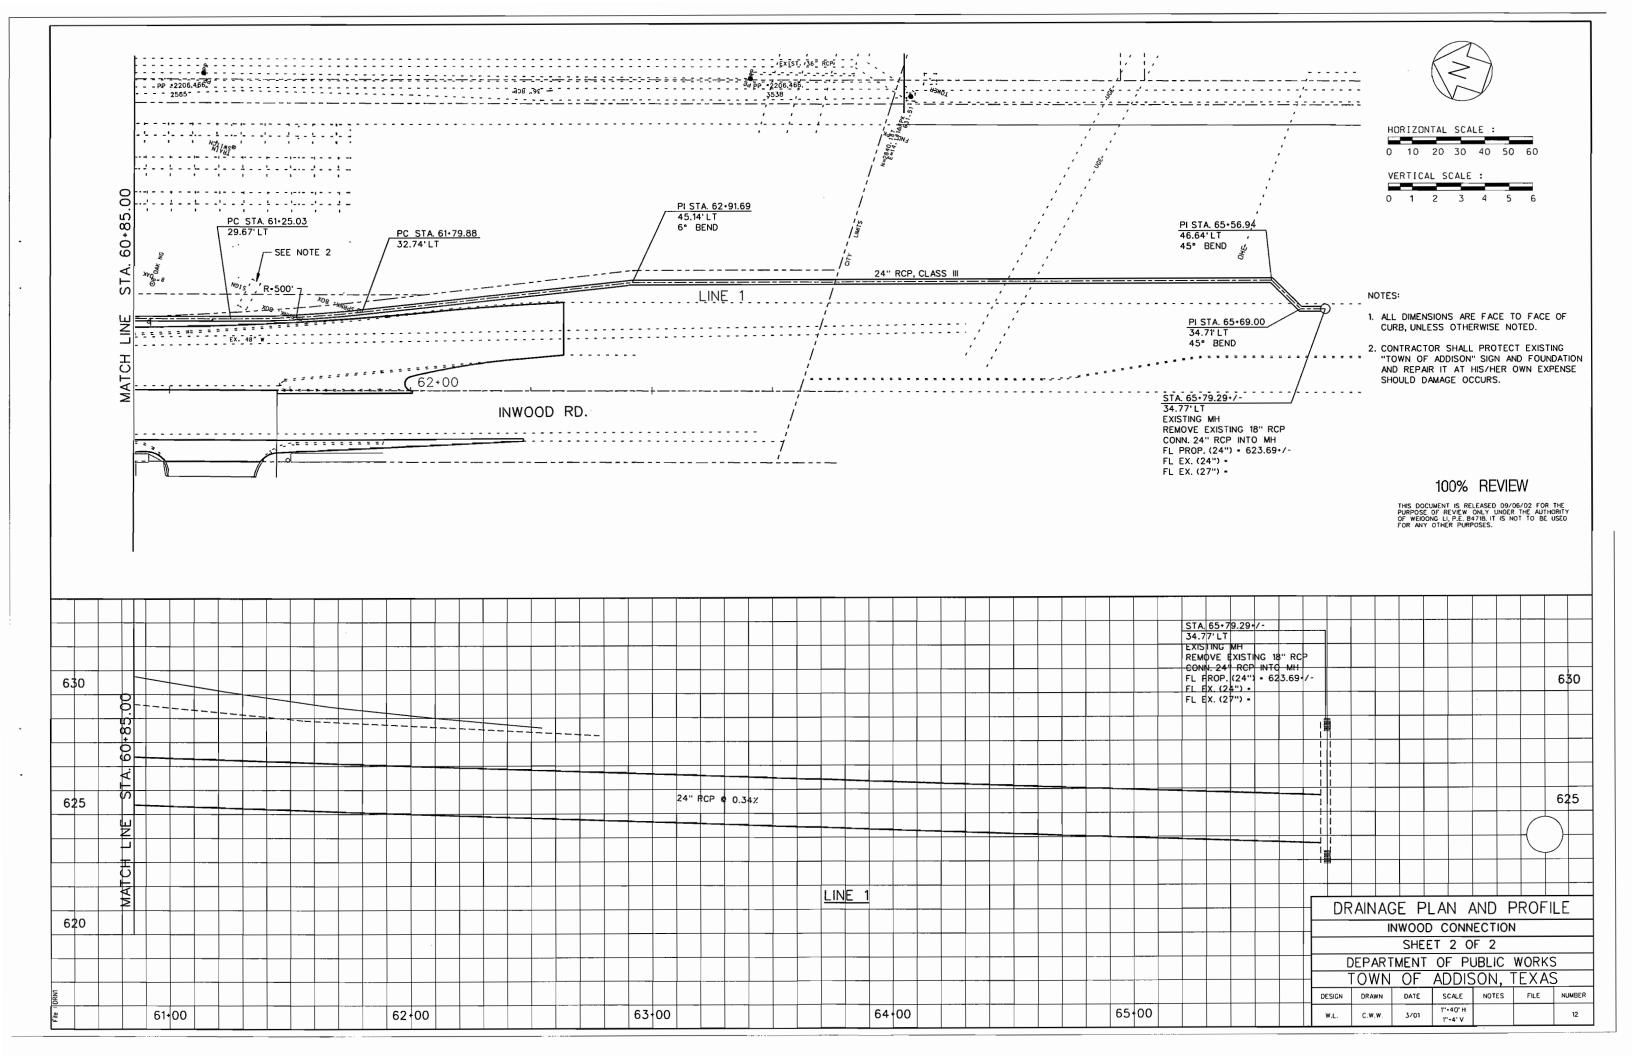

| 1.31 | 2.33 | 1.00 | 2.44       | 0.00                   |         |

## THIS OOCUMENT IS RELEASED 09/06/02 FOR THE PURPOSE OF REVIEW ONLY UNDER THE AUTHORITY OF WEIDONG LIP.E.8478.IT IS NOT TO BE USED FOR ANY OTHER PURPOSES.

|        | DR     | AINAG  | E AR         | EA M  | IAP   |        |
|--------|--------|--------|--------------|-------|-------|--------|
|        |        | INW    | OOD RO       | DAC   |       |        |
|        | ſ      | DRAINA | GE ARE       | A MAP | )     |        |
|        | EPAR1  | MENT   | OF PL        | JBLIC | WORKS | 3      |
| 7      | rown   | OF     | <b>ADDIS</b> | SON,  | TEXAS | Ć,     |
| DESIGN | DRAWN  | DATE   | SCALE        | NOTES | FILE  | NUMBER |
| W.L.   | C.W.W. | 3/01   | 1"•80°H      |       |       | 10     |

e: DAM











NOT TO SCALE







## LANDSCAPE PAVER DETAILS NOT TO SCALE

#### LANDSCAPE PAVERS:

1. LANDSCAPE PAVERS SHALL BE MODULAR CONCRETE PAVERS. AS MANUFACTURED BY PAVESTONE CO.. OR EQUAL. PAVERS SHALL HAVE A COMPRESSIVE STRENGTH GREATER THAN 8000 PSI. A WATER ABSORPTION MAXIMUM OF 5% AND MEET OR EXCEED ASTM C-936. PAVERS SHALL BE INSTALLED IN ACCORDANCE WITH DETAILS SHOWN IN THE PLANS AND PLACED IN A RUNNING BOND PATTERN PARELLEL TO THE CENTERLINE OF THE STREET. COLOR AND PATTERN SHALL BE APPROVED BY OWNER. SUPPORT SLAB AND SAND CUSHION SHALL BE SUBSIDIARY TO LANDSCAPE PAVERS.



NOT TO SCALE





#### SIDEWALK NOTES:

- THE CONTRACTOR SHALL PROVIDE TOOLED JOINTS
   USING A JOINTING TOOL APPROVED BY THE ENGINEER.
- 2 . CONTRACTOR SHALL PROVIDE 1/2" PREMOLDED EXP-JOINT MATERIAL AT THE IN