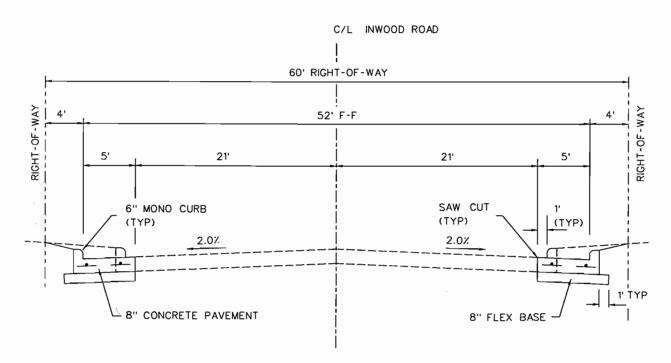

|       |      |        |  |  |
|----------------------------|--------|------|----------|-------|------|--------|--|--|
| INWOOD CONNECTION          |        |      |          |       |      |        |  |  |
| SHEET 1 OF 2               |        |      |          |       |      |        |  |  |
| DEPARTMENT OF PUBLIC WORKS |        |      |          |       |      |        |  |  |
| TOWN OF ADDISON, TEXAS     |        |      |          |       |      |        |  |  |
| DESIGN                     | DRAWN  | DATE | SCALE    | NOTES | FILE | NUMBER |  |  |
| P.G.W.                     | C.W.W. | 3/01 | N. T. S. |       |      | 2      |  |  |
|                            |        |      |          |       |      |        |  |  |

: TYP-SFC-1



INWOOD ROAD - STA. 57+45.50 TO STA. 61+45.56



INWOOD ROAD - STA. 56+52.00 TO STA. 57+45.50



INWOOD ROAD - STA. 61+97.75 TO STA. 62+63.21



INWOOD ROAD - STA. 61+45.56 TO STA. 61+97.75

# 100% REVIEW

THIS DOCUMENT IS RELEASED 09/06/02 FOR TH PURPOSE OF REVIEW ONLY UNDER THE AUTHOR OF WEIDONG LI, P.E. 84718. IT IS NOT TO BE USI FOR ANY OTHER PURPOSES.

| TYPICAL SECTIONS                        |    |  |  |  |  |  |  |  |
|-----------------------------------------|----|--|--|--|--|--|--|--|
| INWOOD CONNECTION                       |    |  |  |  |  |  |  |  |
| SHEET 2 OF 2                            |    |  |  |  |  |  |  |  |
| DEPARTMENT OF PUBLIC WORKS              |    |  |  |  |  |  |  |  |
| TOWN OF ADDISON, TEXAS                  |    |  |  |  |  |  |  |  |
| DESIGN DRAWN DATE SCALE NOTES FILE NUMB | ER |  |  |  |  |  |  |