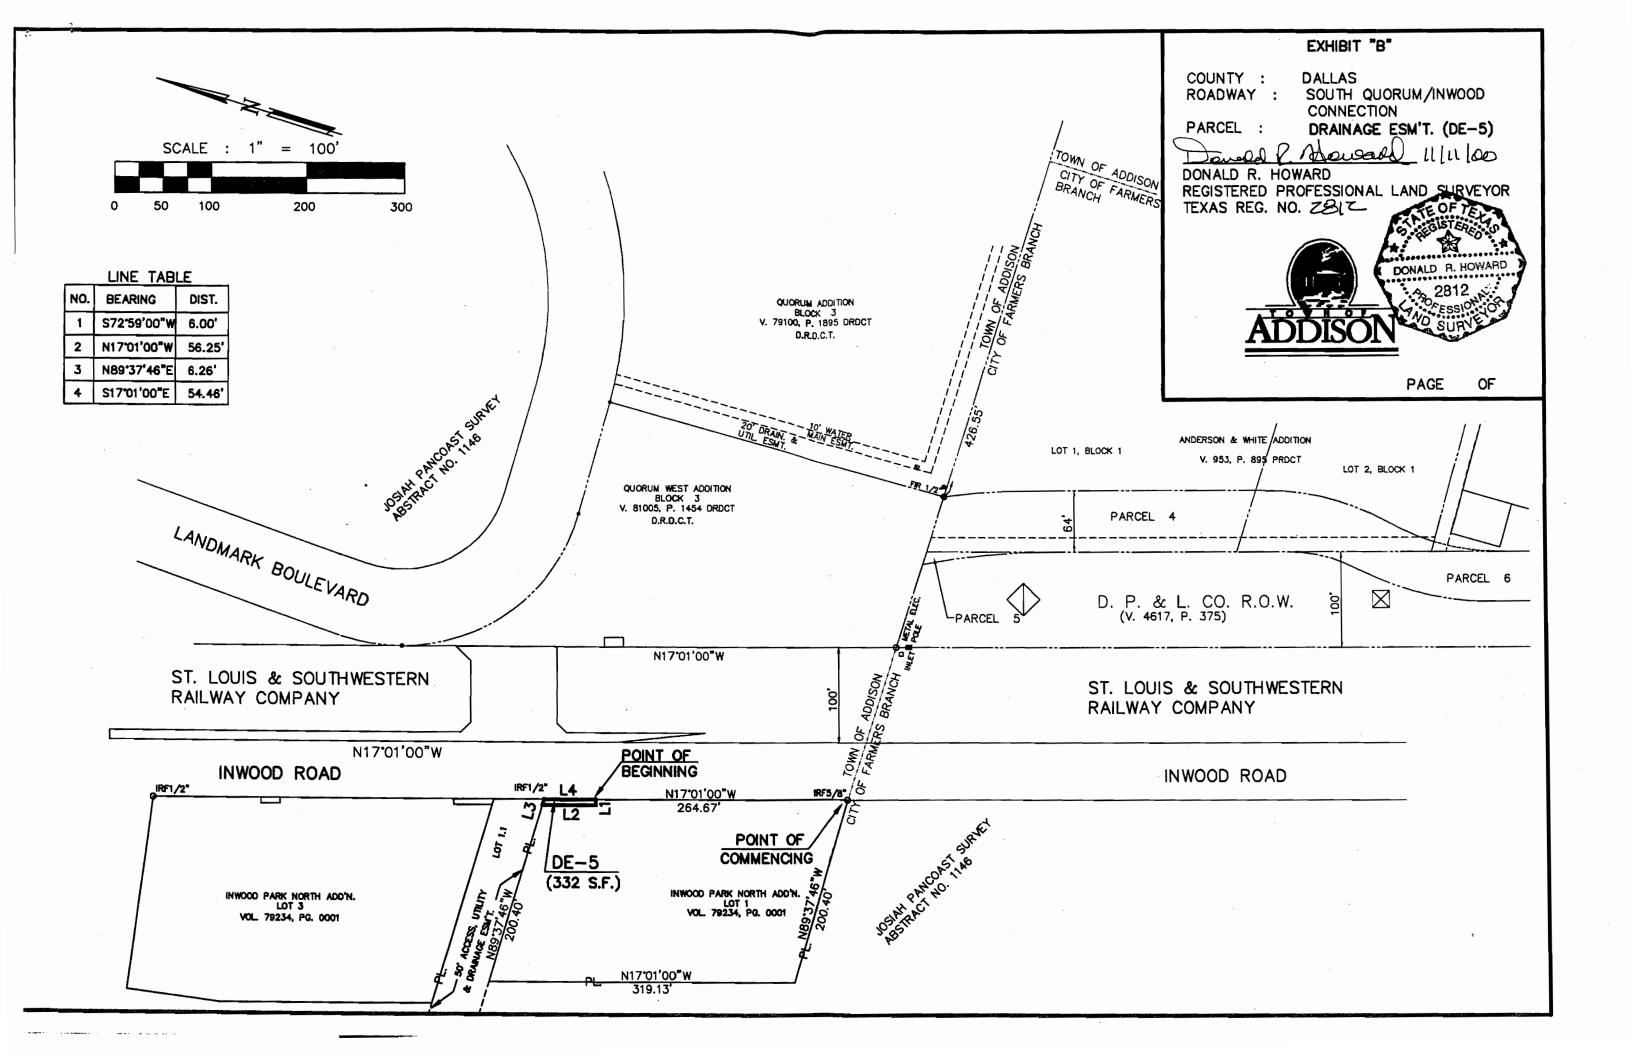

### **EXHIBIT "A"**

COUNTY:

**DALLAS** 

ROADWAY:

SOUTH QUORUM/INWOOD CONNECTION

6' DRAINAGE EASEMENT:

DE-5

# DRAINAGE EASEMENT NO. DE - 5

BEING a 332 square foot tract of land situated in the Town of Addison, Dallas County, Texas in the Josiah Pancoast Survey, Abstract No. 1146, and being part of Lot 1 of Inwood Park North Addition recorded in Volume 79234 Page 0001 Plat Records of Dallas County, Texas, and being more particularly described as follows:

COMMENCING at found 5/8 inch iron rod at the Southeast corner of said Lot 1 and West Right-of-Way line of Inwood Road (a 60 foot Right-of-Way at this point);

THENCE North 17°01'00" West, along the said Right-of-Way of Inwood Road, a distance of 264.67 feet to a point for the southeast corner of subject drainage easement. Herein describe for the POINT OF BEGINNING;

THENCE South 72°59'00" West departing said West Right-of-Way, a distance of 6.00 feet to a point for corner;

THENCE North 17°01'00" West parallel to and 6.00 feet from said West Right-of-Way, a distance of 56.25 feet to a point for a corner, said point being on the South Right-of-Way line of a 50.00 foot wide access of utility and drainage easement. Dedicated to the Town of Addison as part of this subject addition;

THENCE North 89°37'46" East along South Right-of-Way line of said 50.00 feet easement, a distance of 6.26 feet to found ½ inch iron rod for corner, said point being on the West Right-of-Way of said Inwood Road;

THENCE South 17°01'00" East along West Right-of-Way of Inwood Road a distance of 54.46 feet to the POINT OF BEGINNING and containing 332 square feet or 0.0076 acres of land, more or less.

11 11 120

Donald R. Howard, P.E., R.P.L.S.

Registered Professional Land Surveyor

Texas Registration No. 2812

DONALD R. HOWARD

2812

SURVE

|      | MARK JARUS TUESDAY MORNING 972-934-7251 MISSAFTERMON |
|------|------------------------------------------------------|
|      |                                                      |
| wHe- | FINAL PLANS ARE RECEIVED,                            |
| sap  | copies to FARMERS BRANCH                             |
| :    | Review & GIVE A Capy                                 |
|      | THE RAILROAD & HAVE A                                |
| Con  | espatron n T G.                                      |