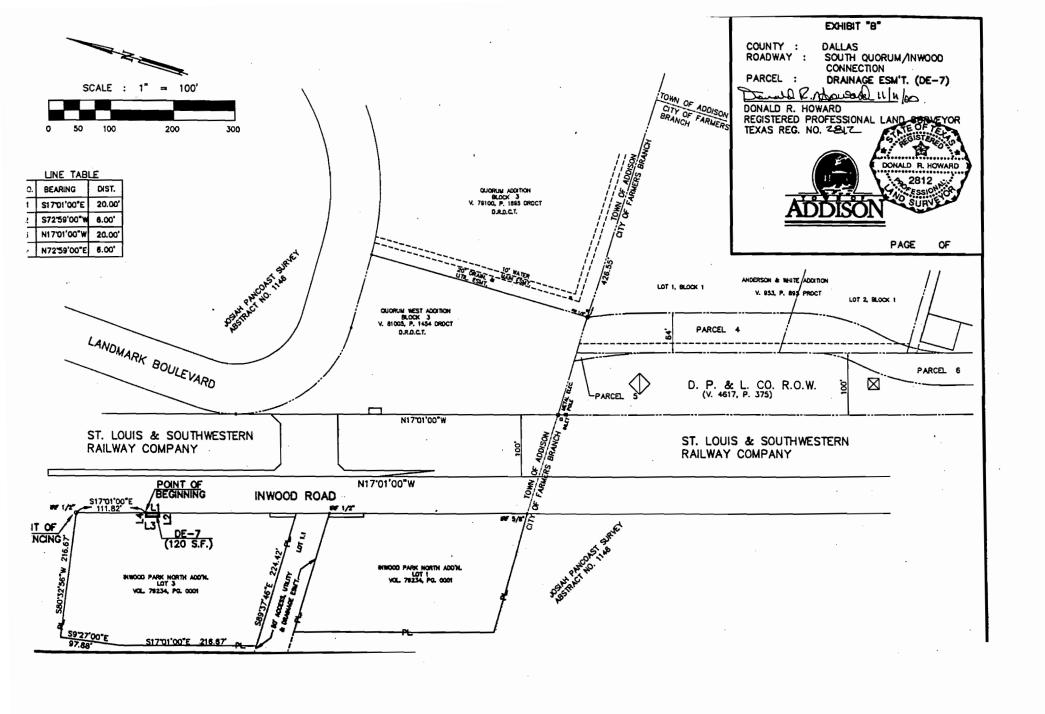

# EXHIBIT "A"

COUNTY:

**DALLAS** 

ROADWAY:

SOUTH QUORUM/INWOOD CONNECTION

6' DRAINAGE EASEMENT:

DE-7

# DRAINAGE EASEMENT NO. DE-7

BEING a 120 square foot tract of land situated in the Town of Addison, Dallas County, Texas in the Josiah Pancoast Survey, Abstract No. 1146, and being part of Lot 3 Inwood Park North Addition, recorded in Volume 79234, Page 0001 Plat Records of Dallas County, Texas, and being more particularly described as follows:

COMMENCING at found ½ inch iron rod at the Northeast corner of said Lot 3, West of Right-of-Way line of Inwood Road (a 60 foot Right-of-Way at this point);

THENCE South 17°01'00" East along the said West Right-of-Way of Inwood Road, a distance of 111.82 feet to a point for the Northeast corner of subject drainage easement. Herein describe for the POINT OF BEGINNING;

THENCE South 17°01'00" East along said West Right-of-Way, a distance of 20.00 feet to a point for corner;

THENCE South 72°59'00" West departing said West Right-of-Way, a distance of 6.00 feet to a point for a corner;

THENCE North 17°01'00" West, parallel to and 6.00 feet from said West Right-of-Way, a distance of 20.00 feet to a point for a corner;

THENCE North 72°59'00" East, a distance of 6.00 feet to the POINT OF BEGINNING and containing 120 square feet or 0.0028 acres of land, more or less.

ulula

Donald R. Howard, P.E., R.P.L.S. Registered Professional Land Surveyor

Texas Registration No. 2812