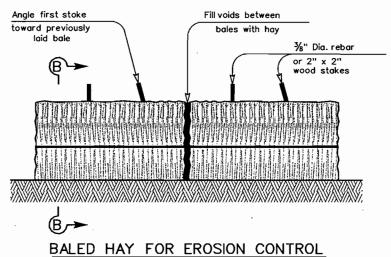

#### **GENERAL NOTES**

- The details on this submittal are prepared in compliance with Federal Department of Labor 1. Occupational Safety and Health Administration (OSHA) 2226 Federal Register 29 CFR Part 1926, Subpart P titled Excavations, Trenching and Shoring.
- Recommendations and details on this submittal are for the referenced site and project 2. specifically and are not for reuse.
- Slope recommendations, unless noted, are for short term cuts in soil. Short term under this 3. submittal shall mean 24 hours or less. When the contractor must use open cut slopes for longer periods, the slope shall be cut eight (8) degrees less incline from the horizontal than shown on the drawing included with this Trench Safety Plan. Shored cuts are not included under the short-term restrictions.
- Ground water and surface drainage management, during construction are the responsibility of 4. the contractor. In the event ground water and the resulting unstable conditions are encountered, Site Development Engineering, Inc shall be called to determine if modification to this submittal is required 512-219-4052 or 512-497-1147.
- Trench shield or shoring with sheeting shall be used for vertical cut trenches more than 5 ft 5. depth when made in non-cohesive earth.
- The method of trench protection used shall be as shown on the attached detail sheet(s). 6. Sheeting shall be equal to the hardwood plywood as manufactured by Shor Form, Spacing between shoring frames shall not exceed eight (8) feet on center for cohesive soils. If conditions are encountered which require sheeting, the spacing shall be reduced to four (4) ft on center.
- 7. Contractor shall place ladders in trenches deeper than four (4) ft such that no more than 25 feet of lateral travel is required for a person in the excavation to reach a ladder for egress.
- 8. Periodic inspections of the site are to be made by the contractor's qualified representative (meeting Competent Person requirements under OSHA). These inspections shall be made daily or more frequently as conditions indicate is needed.
- Shoring methods shown on this Trench Safety Plan are intended to be options available to the 9. Contractor. More than one method may apply at a given location. The limitations, for each method, are given with that graphic presentation.