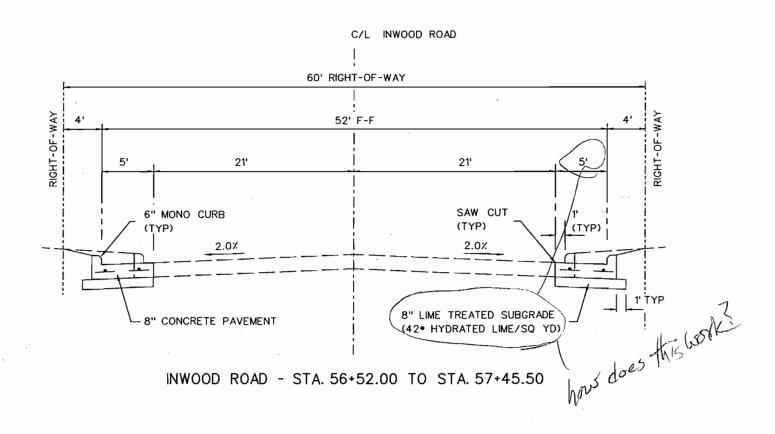

urpose of review only under the authority of Phillip G. Weston, P.E. 54049. It is not to be used far any other purpose.

| TYPICAL SECTIONS                 |        |  |  |  |  |  |  |
|----------------------------------|--------|--|--|--|--|--|--|
| INWOOD CONNECTION                |        |  |  |  |  |  |  |
| SHEET 1 OF 2                     |        |  |  |  |  |  |  |
| DEPARTMENT OF PUBLIC WORKS       |        |  |  |  |  |  |  |
| TOWN OF ADDISON, TEXAS           |        |  |  |  |  |  |  |
| SIGN DRAWN DATE SCALE NOTES FILE | NUMBER |  |  |  |  |  |  |
| G.W. C.W.W. 1, 1D/00 N. T. S.    | 2      |  |  |  |  |  |  |

3 : 1 BATTER

CONCRETE PAVEMENT -

11/2" R

PAY LIMIT

\*4 BARS @ 24" O.C. EACH WAY

DETAIL "A"

FOR CURB

TYP-SEC-1



INWOOD ROAD - STA. 57+45.50 TO STA. 61+45.56





INWOOD ROAD - STA. 61+97.75 TO STA. 62+63.21



95% REVIEW

This document is released 10/20/00 for the purpose of review only under the authority of Phillip G. Weston, P.E. 54049. It is not to be used for any other purpose.

|                            | T`     | YPICA | L SE         | CTIO  | ٧S    |        |
|----------------------------|--------|-------|--------------|-------|-------|--------|
|                            | l:     | NWOOD | CONN         | ECTIO | 4     |        |
| SHEET 2 OF 2               |        |       |              |       |       |        |
| DEPARTMENT OF PUBLIC WORKS |        |       |              |       |       |        |
| 1                          | rown   | OF    | <b>ADDIS</b> | SON,  | TEXAS | 3      |
| DESIGN                     | DRAWN  | DAT