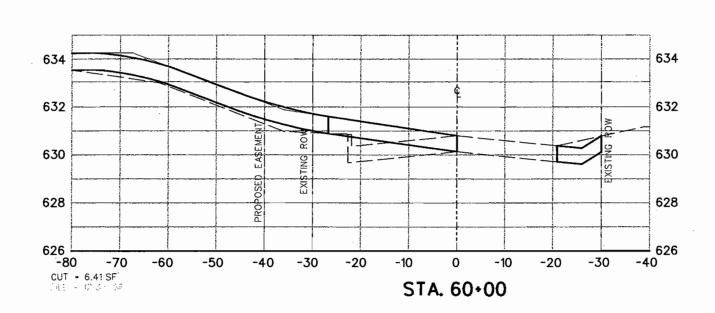

| CROSS SECTIONS   |       |              |        |       |          |  |
|------------------------|------------------|-------|--------------|--------|-------|----------|--|
|                        | 1                | NWOOD | CONN         | ECTION | 1     |          |  |
| STA 56+00 TO STA 59+50 |                  |       |              |        |       |          |  |
|                        | EPAR1            | MENT  | OF P         | JBLIC_ | WORKS | <b>`</b> |  |
| _                      | <b>LOMN</b>      | OF    | <b>ADDIS</b> | SON,   | TEXAS | 3        |  |
| DESIGN                 | DRAWN            | DATE  | SCALE        | NOTES  | FILE  | NUMBE    |  |
| S.L.K.                 | C.W.W.<br>E.C.S. | 10/00 |              |        |       | 19       |  |

: CROSS-SEC-1















# 95% REVIEW

This document is released 10/20/00 for the purpose of review only under the authority of Phillip G. Weston, P.E. 54049. It is not to be used for ony other purpose.

| CROSS SECTIONS    |       |        |              |        |       |          |  |
|-------------------|-------|--------|--------------|--------|-------|----------|--|
| INWOOD CONNECTION |       |        |              |        |       |          |  |
|                   | STA   | 60+00  | ) TO S       | STA 62 | +50   |          |  |
|                   | EPAR1 | MENT   | OF PU        | JBLIC  | WORKS | 3        |  |
|                   | rown  | OF     | <b>ADDIS</b> | SON,   | TEXAS | <u>`</u> |  |
| DESIGN            | DRAWN | DATE   | SCALE        | NOTES  | FILE  | NUMBER   |  |
| e i v