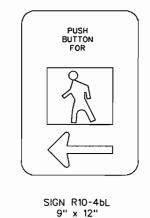

RELEASED 09/06/02 FDR THE PURPOSE OF REVIEW ONLY UNDER THE AUTHORITY OF ALAN P. McNEIL, P.E. 69951, IT IS NOT TO BE USED FOR ANY OTHER PURPOSES.

|        |        | SIGNA   | L DE         | SIGN  |       |        |
|--------|--------|---------|--------------|-------|-------|--------|
|        | QUORL  | JM - IN | MOOD         | CONN  | ECTOR |        |
|        | SIG    | NAL LA  | AYOUT        | TABLE | S     |        |
| (      | EPAR1  | MENT    | OF PI        | JBLIC | WORKS | 3      |
|        | TOWN   | OF      | <b>ADDIS</b> | SON,  | TEXAS | 3      |
| DESIGN | DRAWN  | DATE    | SCALE        | NOTES | FILE  | NUMBER |
| A.P.M. | C.W.W. | 3/01    |              |       |       | 22     |



010 - 02, 06, 07 (PREEMPTION PHASES)



FIBEROPTIC ARROWS





**PEDESTRIAN** SIGNAL HEAD





SIGN R10-4bR 9" x 12"

PEDESTRIAN PUSH BUTTON SIGN DETAILS

## NOTES :

- 1. ALL SIGNAL HEAD LENSES SHALL BE 12" IN DIAMETER.
- 2. VEHICLE AND PEDESTRIAN SIGNAL HEADS SHALL BE MOUNTED WITH "ASTRO BRACS" AND APPROPRIATE TUBING, PAINTED BLACK. ALL SIGNALS TO BE BLACK, ALL LENSES TO BE POLYCARBONATE.
- 3. ALL VISORS SHALL BE TUNNEL VISORS.
- 4. ALL POLE MOUNTED VEHICLE AND PEDESTRIAN SIGNAL HEADS SHALL BE INSTALLED ON THE AWAY-FROM-TRAFFIC SIDE OF THE PEDESTAL OR MAST ARM POLE.
- 5. ALL SIGNAL HEADS WILL BE PROVIDED WITH BLACK 5" POLYCARBONATE VACUUM FORMED BACKPLATES.
- 6. ALL WIRING FOR VEHICLE AND PEDESTRIAN SIGNALS SHALL BE TOTALLY ENCLOSED WITHIN THE SIGNAL MOUNTING HARDWARE.
- 7. ALL MAST ARM AND POLE MOUNTED SIGNS SHALL BE MOUNTED WITH ASTRO SIGN-BRAC OR SIGNFIX ALUMINUM CHANNEL.
-