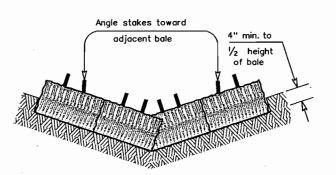

#### **GENERAL NOTES**

- The details on this submittal are prepared in compliance with Federal Department of Labor 1. Occupational Safety and Health Administration (OSHA) 2226 Federal Register 29 CFR Part 1926, Subpart P titled Excavations, Trenching and Shoring.
- Recommendations and details on this submittal are for the referenced site and project 2. specifically and are not for reuse.
- Slope recommendations, unless noted, are for short term cuts in soil. Short term under this 3. submittal shall mean 24 hours or less. When the contractor must use open cut slopes for longer periods, the slope shall be cut eight (8) degrees less incline from the horizontal than shown on the drawing included with this Trench Safety Plan. Shored cuts are not included under the short-term restrictions.
- Ground water and surface drainage management, during construction are the responsibility of 4. the contractor. In the event ground water and the resulting unstable conditions are encountered, Site Development Engineering, Inc shall be called to determine if modification to this submittal is required 512-219-4052 or 512-497-1147.
- Trench shield or shoring with sheeting shall be used for vertical cut trenches more than 5 ft 5. depth when made in non-cohesive earth.
- The method of trench protection used shall be as shown on the attached detail sheet(s). 6. Sheeting shall be equal to the hardwood plywood as manufactured by Shor Form, Spacing between shoring frames shall not exceed eight (8) feet on center for cohesive soils. If conditions are encountered which require sheeting, the spacing shall be reduced to four (4) ft on center.
- 7. Contractor shall place ladders in trenches deeper than four (4) ft such that no more than 25 feet of lateral travel is required for a person in the excavation to reach a ladder for egress.
- 8. Periodic inspections of the site are to be made by the contractor's qualified representative (meeting Competent Person requirements under OSHA). These inspections shall be made daily or more frequently as conditions indicate is needed.
- Shoring methods shown on this Trench Safety Plan are intended to be options available to the 9. Contractor. More than one method may apply at a given location. The limitations, for each method, are given with that graphic presentation.