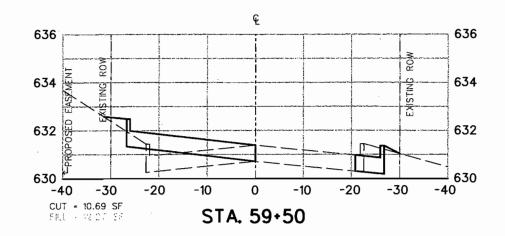

ORARY EROSION,
SEDIMENT AND WATER
POLLUTION CONTROL MEASURES

FENCE & BALED HAY

EC(1)-93

| 6 TEXAS 18 STATE DETAILS COUNTY CONT. SECT. JOB HIGHBAY DETAILS. | MODIFICATIONS | FED.RD.<br>DRYJNO. | STATE | FEDERAL AID PROJECT NO. |       |       | SHEET<br>NO. |    |
|------------------------------------------------------------------|---------------|--------------------|-------|-------------------------|-------|-------|--------------|----|
|                                                                  |               | 6 TEXAS            |       |                         |       |       |              | 18 |
|                                                                  |               | STATE<br>DIST.NO.  | ,     | COUNTY                  | CONT. | SECT. | J08          |    |



















# 95% REVIEW

This document is released 10/20/00 for the purpose of review only under the authority of Phillip G. Weston, P.E. 54049. It is not to be used for any other purpose.

|                        | CROSS SECTIONS   |       |              |        |       |          |  |
|------------------------|------------------|-------|--------------|--------|-------|----------|--|
|                        | 1                | NWOOD | CONN         | ECTION | 1     |          |  |
| STA 56+00 TO STA 59+50 |                  |       |              |        |       |          |  |
|                        | EPAR1            | MENT  | OF P         | JBLIC_ | WORKS | <b>`</b> |  |
| _                      | <b>LOMN</b>      | OF    | <b>ADDIS</b> | SON,   | TEXAS | 3        |  |
| DESIG