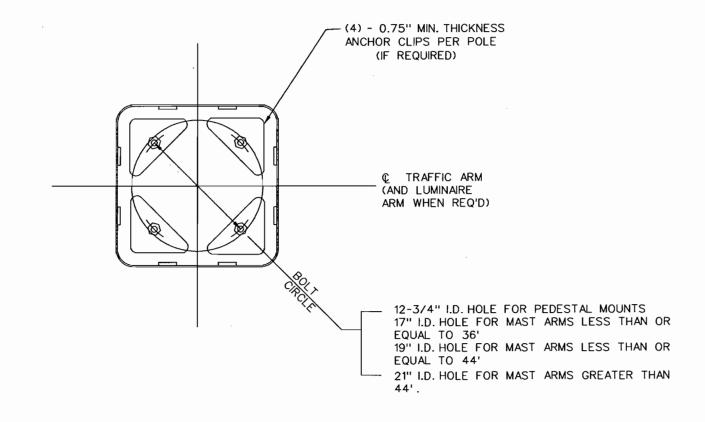

RAC



POST DETAIL

#### 95% REVIEW

This document is released 10/20/00 for the purpose of review only under the authority of Alan P. McNeil, P.E. 69951. It is not to be used for any ather purpose.

|                   |       | SIGN    | AL DE        | SIGN  |       |        |  |
|-------------------|-------|---------|--------------|-------|-------|--------|--|
| INWOOD CONNECTION |       |         |              |       |       |        |  |
|                   | TRAFF | TIC SIG | NAL HE       | AD DE | TAILS |        |  |
|                   |       |         |              |       | WORKS |        |  |
|                   | LOMN  | OF      | <b>ADDIS</b> | SON,  | TEXAS | 3      |  |
| SIGN              | DRAWN | DATE    | SCALE        | NOTES | FILE  | NUMBER |  |

C.W.W.

23

90000





# TRANSFORMER BASE MOUNTING DETAILS

#### 95% REVIEW

This document is released 10/20/00 for the purpose of review only under the authority of Alan P. McNeil, P.E. 59951. It is not to be used for any other purpose.

| _ |                            |        |       |       |       |      |        |
|---|----------------------------|--------|-------|-------|-------|------|--------|
| ſ | SIGNAL DESIGN              |        |       |       |       |      |        |
| ſ | INWOOD CONNECTION          |        |       |       |       |      |        |
|   | TRANSFORMER BASE DETAILS   |        |       |       |       |      |        |
| ſ | DEPARTMENT OF PUBLIC WORKS |        |       |       |       |      |        |
| ſ | TOWN OF ADDISON, TEXAS     |        |       |       |       |      |