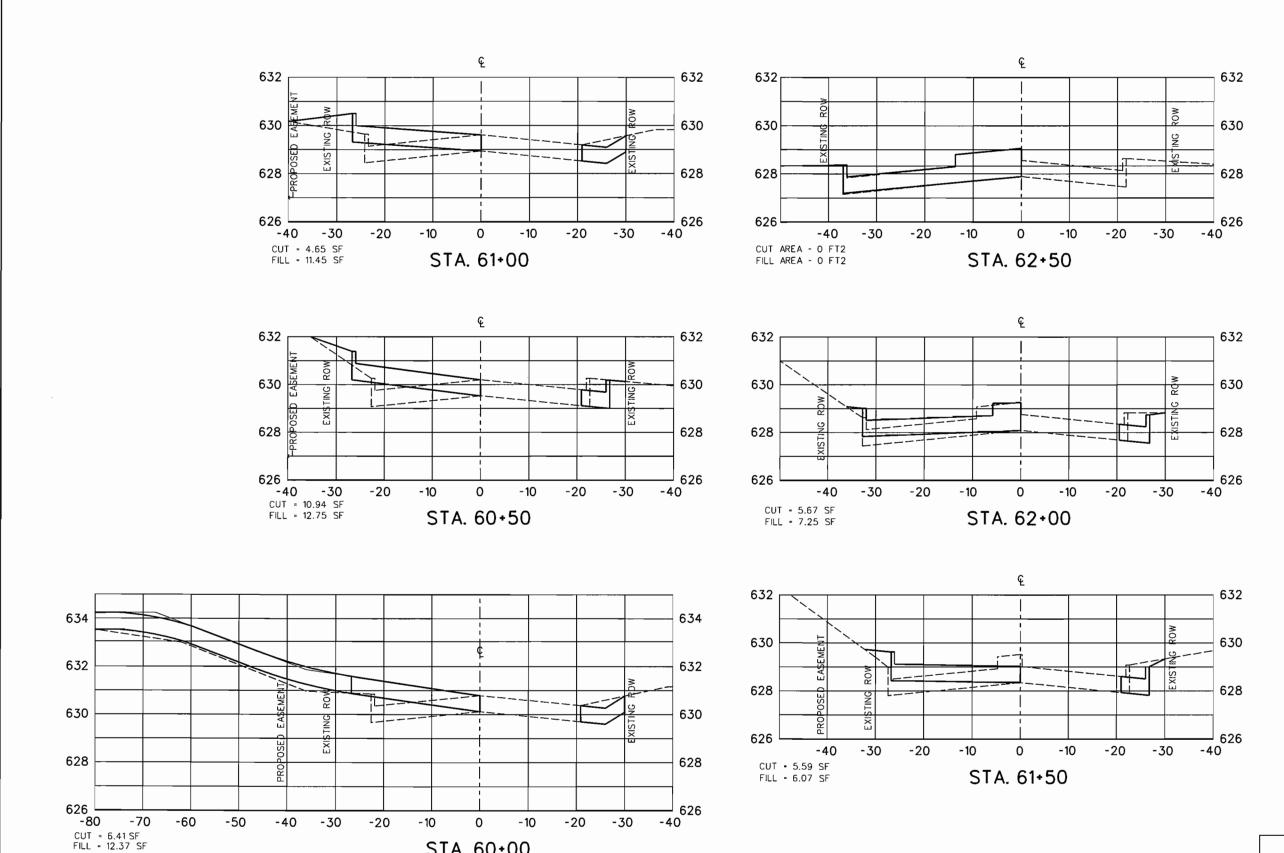

THIS DOCUMENT IS RELEASED 09/06/02 FOR THE PURPOSE OF REVIEW ONLY UNDER THE AUTHORITY OF WEIDONG LI, P.E. 84718. IT IS NOT TO BE USED FOR ANY OTHER PURPOSES.

|        | C                | ROSS  | SEC          | CTION  | S     |        |
|--------|------------------|-------|--------------|--------|-------|--------|
|        | 11               | NMOOD | CONN         | ECTION | 1     |        |
|        | STA              | 56+00 | ) TO S       | STA 59 | +50   |        |
|        | EPAR1            | MENT  | OF PU        | JBLIC  | WORKS | 3      |
|        | LOMN             | OF    | <b>ADDIS</b> | SON,   | TEXAS | 3      |
| DESIGN | DRAWN            | DATE  | SCALE        | NOTES  | FILE  | NUMBER |
| S.L.K. | C.W.W.<br>E.C.S. | 3/01  |              | ·      |       | 19     |

. 000



STA. 60+00



100% REVIEW

THIS DOCUMENT IS RELEASED 09/05/02 FOR THE PURPOSE OF REVIEW ONLY UNDER THE AUTHORITY OF WEIDONG LI, P.E. 84718. IT IS NOT TO BE USED FOR ANY OTHER PURPOSES.

|        | С      | ROSS  | SEC          | CTION  | S     |        |
|--------|--------|-------|--------------|--------|-------|--------|
|        | ll ll  | NWOOD | CONN         | ECTION | 1     |        |
|        | STA    | 60+00 | ) TO S       | STA 62 | +50   |        |
| С      | EPAR1  | MENT  | OF PU        | JBLIC  | WORKS | 3      |
| 1      | rown   | OF    | <b>ADDIS</b> | SON,   | TEXAS | 3      |
| DESIGN | DRAWN  | DATE  | SCALE        | NOTES  | FILE  | NUMBER |
| S.L.K. | S.L.K. | 3/01  |              |        |       | 20     |





| (             | CONDU           | JIT         |  |  |