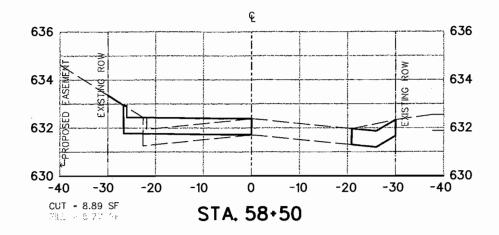

MPORARY EROSION,
SEDIMENT AND WATER
POLLUTION CONTROL MEASURES

FENCE & BALED HAY

EC(1)-93

| 6 TEXAS 18 STATE DETAILS COUNTY CONT. SECT. JOB HIGHBAY DETAILS. | MODIFICATIONS | FED.RD.<br>DRYJNO. | STATE | FEDERAL AID PROJECT NO. |       |       | SHEET<br>NO. |    |
|------------------------------------------------------------------|---------------|--------------------|-------|-------------------------|-------|-------|--------------|----|
|                                                                  |               | 6 TEXAS            |       |                         |       |       |              | 18 |
|                                                                  |               | STATE<br>DIST.NO.  | ,     | COUNTY                  | CONT. | SECT. | J08          |    |



















# 95% REVIEW

This document is released 10/20/00 for the purpose of review only under the authority of Phillip G. Weston, P.E. 54049. It is not to be used for any other purpose.

|                        | CROSS SECTIONS   |       |              |        |       |          |  |
|------------------------|------------------|-------|--------------|--------|-------|----------|--|
|                        | 1                | NWOOD | CONN         | ECTION | 1     |          |  |
| STA 56+00 TO STA 59+50 |                  |       |              |        |       |          |  |
|                        | EPAR1            | MENT  | OF P         | JBLIC_ | WORKS | <b>`</b> |  |
| _                      | <b>LOMN</b>      | OF    | <b>ADDIS</b> | SON,   | TEXAS | 3        |  |
| DES