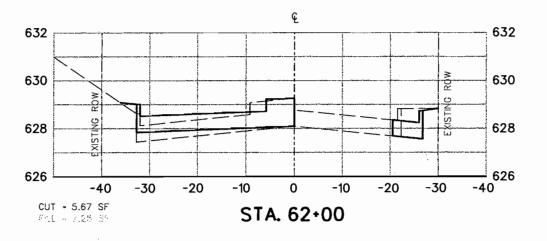

| CROSS SECTIONS   |       |              |        |       |          |  |
|------------------------|------------------|-------|--------------|--------|-------|----------|--|
|                        | 1                | NWOOD | CONN         | ECTION | 1     |          |  |
| STA 56+00 TO STA 59+50 |                  |       |              |        |       |          |  |
|                        | EPAR1            | MENT  | OF P         | JBLIC_ | WORKS | <b>`</b> |  |
| _                      | <b>LOMN</b>      | OF    | <b>ADDIS</b> | SON,   | TEXAS | 3        |  |
| DESIGN                 | DRAWN            | DATE  | SCALE        | NOTES  | FILE  | NUMBE    |  |
| S.L.K.                 | C.W.W.<br>E.C.S. | 10/00 |              |        |       | 19       |  |

: CROSS-SEC-1















# 95% REVIEW

This document is released 10/20/00 for the purpose of review only under the authority of Phillip G. Weston, P.E. 54049. It is not to be used for ony other purpose.

| CROSS SECTIONS    |       |        |              |        |       |          |  |
|-------------------|-------|--------|--------------|--------|-------|----------|--|
| INWOOD CONNECTION |       |        |              |        |       |          |  |
|                   | STA   | 60+00  | ) TO S       | STA 62 | +50   |          |  |
|                   | EPAR1 | MENT   | OF PU        | JBLIC  | WORKS | 3        |  |
|                   | rown  | OF     | <b>ADDIS</b> | SON,   | TEXAS | <u>`</u> |  |
| DESIGN            | DRAWN | DATE   | SCALE        | NOTES  | FILE  | NUMBER   |  |
| e i v