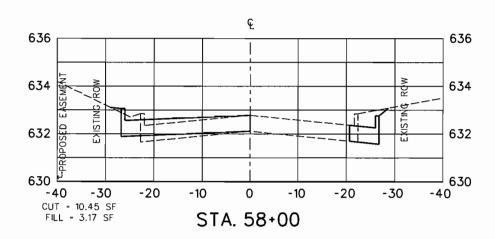

e angled towards the previously laid bale to force the bales together.
- 6. The guidelines shown hereon are suggestions only and may be modified by the Engineer.



TEXAS DEPARTMENT OF TRANSPORTATION

TEMPORARY EROSION, SEDIMENT AND WATER POLLUTION CONTROL MEASURES

FENCE & BALED HAY

EC(1)-93

| MODIFICATIONS | FED.RD.<br>DIV.NO. | STATE | FEDERAL | NO PROJ | ECT NO. |     | SHEET<br>NO.  |
|---------------|--------------------|-------|---------|---------|---------|-----|---------------|
|               | - 6                | TEXAS |         |         |         |     | 18            |
|               | STATE<br>DIST.NO.  |       | COUNTY  | CONT.   | SECT.   | JOB | HCHWAY<br>NG. |
|               | -                  |       |         |         |         |     |               |



















100% REVIEW

THIS DOCUMENT IS RELEASED 09/06/02 FOR THE PURPOSE OF REVIEW ONLY UNDER THE AUTHORITY OF WEIDONG LI, P.E. 84718. IT IS NOT TO BE USED FOR ANY OTHER PURPOSES.

|        | C                | ROSS  | SEC          | CTION  | S     |        |
|--------|------------------|-------|--------------|--------|-------|--------|
|        | 11               | NMOOD | CONN         | ECTION | 1     |        |
|        | STA              | 56+00 | ) TO S       | STA 59 | +50   |        |
|        | EPAR1            | MENT  | OF PU        | JBLIC  | WORKS | 3      |
|        | LOMN             | OF    | <b>ADDIS</b> | SON,   | TEXAS | 3      |
| DESIGN | DRAWN            | DATE  | SCALE        | NOTES  | FILE  | NUMBER |
| S.L.K. | C.W.W.<br>E.C.S. | 3/01  |              | ·      |