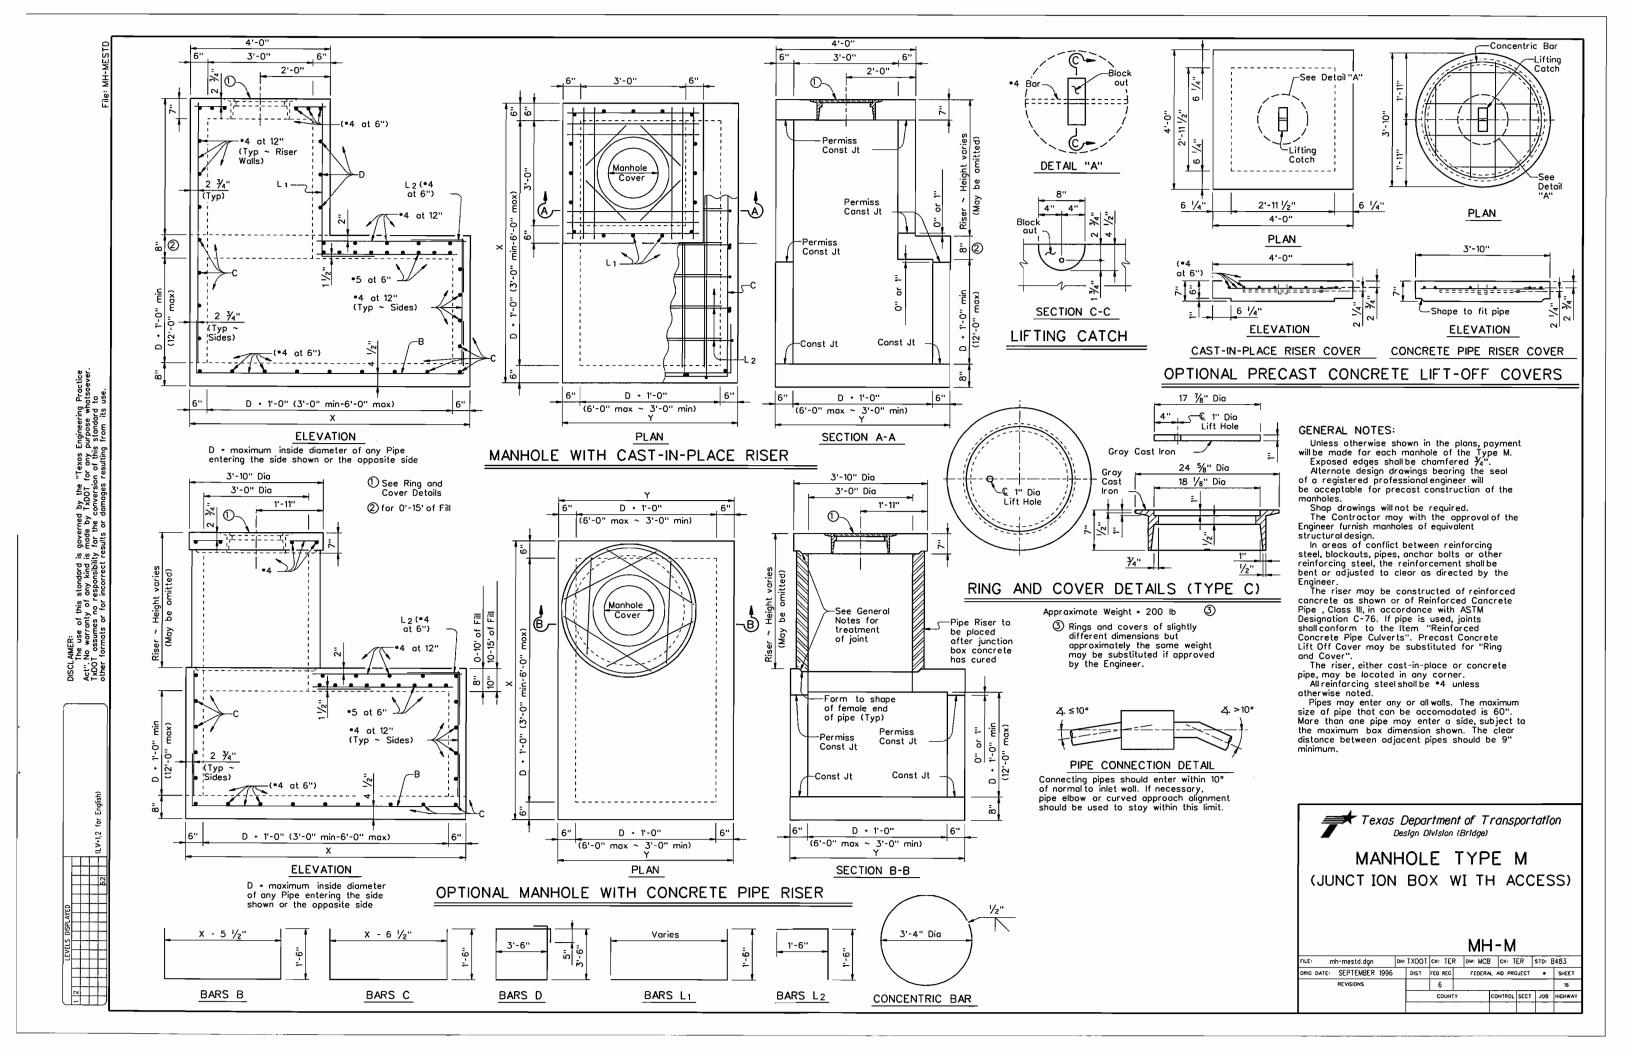

BETWEEN THE EDGE OF SIDEWALK AND ANY CURB OR WALL.

#### 100% REVIEW

THIS DOCUMENT IS RELEASED 09/05/02 FOR THE PURPOSE OF REVIEW ONLY UNDER THE AUTHORITY OF WEIDONG LI. P.E. 84718. IT IS NOT TO BE USED FOR ANY OTHER PURPOSES.

|        | MISCI  | ELLA  | <b>NEOUS</b> | S DE   | TAILS |        |
|--------|--------|-------|--------------|--------|-------|--------|
|        | II     | 1MOOD | CONN         | IECTIO | N     |        |
|        |        |       |              |        |       |        |
| [      | DEPART | MENT  | OF PL        | JBLIC  | WORKS | 6      |
| •      | TOWN   | OF    | <b>ADDIS</b> | SON, T | TEXAS | Ó      |
| DESIGN | DRAWN  | DATE  | SCALE        | NOTES  | FILE  | NUMBER |
| ĐAL'S. | 5.C.&. | 3/01  | 1"-80"       | ·      |       | 14     |

FILM: ROWY-DFT









#### SECTION A-A

#### SEDIMENT CONTROL FENCE USAGE GUIDELINES

A sediment control fence may be constructed near the downstream perimeter of a disturbed area along a contour to intercept sediment from overland runoff. A 2 year storm frequency may be used to calculate the flow rate to be filtered.

Sediment control fence should be sized to filter a max. flow through rate of 100 GPM/FT. Sediment control fence is not recommended to control erosian from a drainage orea larger than 2 acres.

#### PLAN SHEET LEGEND

Sediment Control Fence



 The guidelines shown hereon are suggestions only and may be modified by the Engineer.



-SCF)-



#### PLAN VIEW



PROFILE VIEW

#### PLANS SHEET LEGEND

Baled Hoy BH

#### BALED HAY USAGE GUIDELINES

- A Baled Hay installation may be constructed ne