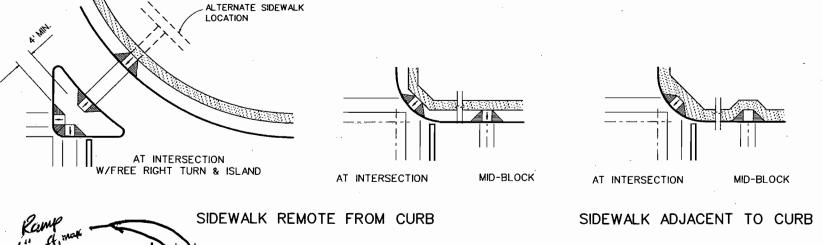

R WALL.

#### 95% REVIEW

| INWOOD CONNECTION          |        |       |              |       |       |        |
|----------------------------|--------|-------|--------------|-------|-------|--------|
|                            |        |       |              |       |       |        |
| DEPARTMENT OF PUBLIC WORKS |        |       |              |       |       |        |
|                            | TOWN   | OF    | <b>ADDIS</b> | SON,  | TEXAS | 3      |
| DESIGN                     | DRAWN  | DATE  | SCALE        | NOTES | FILE  | NUMBER |
| R.A.Y.                     | S.L.K. | 10/00 |              |       |       | 4      |
|                            |        |       |              |       |       |        |

MISCELLANEOUS DETAILS



# TYPICAL LAYOUT & DETAILS - TYPE "A" RAMP



SEE GROOVE DETAIL

-STOP BAR

CROSS-

WALK

PROJECTION OF GUTTER LINE





**GROOVE DETAIL** 

1/4" MIN.

TRANSVERSE GROOVES TO BE

PLACED ALONG LENGTH OF RAMP



3/8" R (TYP.)

SECTION "E-E"



#### SECTION "A-A"



SECTION "B-B"

#### **GENERAL NOTES:**

- ALL SIDEWALK RAMPS SHALL BE CONSTRUCTED ACCORDING TO THE ITEM "SIDEWALKS" AND IN COMPLIANCE WITH SIDEWALK DETAILS SHOWN ELSEWHERE IN THE PLANS. IN ADDITION TO GROOVING AS INDICATED, SURFACE TEXTURE OF THE RAMP SHALL BE THAT OBTAINED BY A COARSE BROOMING, TRANSVERSE TO THE SLOPE OF THE RAMP.
- 2. SIDEWALK RAMPS, INCLUDING RAMP CURBS AND LANDINGS, WILL BE MEASURED AND PAID FOR AS "CONCRETE SIDEWALK (RAMP)". APPROACH SIDEWALKS WILL BE MEASURED AND PAID FOR AS "CONCRETE SIDEWALK". STREET CURB TRANSITIONS AND CURB BEVELS WILL BE PAID FOR