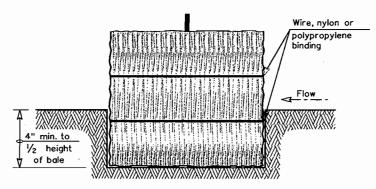

#### **GENERAL NOTES**

- The details on this submittal are prepared in compliance with Federal Department of Labor 1. Occupational Safety and Health Administration (OSHA) 2226 Federal Register 29 CFR Part 1926, Subpart P titled Excavations, Trenching and Shoring.
- Recommendations and details on this submittal are for the referenced site and project 2. specifically and are not for reuse.
- Slope recommendations, unless noted, are for short term cuts in soil. Short term under this 3. submittal shall mean 24 hours or less. When the contractor must use open cut slopes for longer periods, the slope shall be cut eight (8) degrees less incline from the horizontal than shown on the drawing included with this Trench Safety Plan. Shored cuts are not included under the short-term restrictions.
- Ground water and surface drainage management, during construction are the responsibility of 4. the contractor. In the event ground water and the resulting unstable conditions are encountered, Site Development Engineering, Inc shall be called to determine if modification to this submittal is required 512-219-4052 or 512-497-1147.
- Trench shield or shoring with sheeting shall be used for vertical cut trenches more than 5 ft 5. depth when made in non-cohesive earth.
- The method of trench protection used shall be as shown on the attached detail sheet(s). 6. Sheeting shall be equal to the hardwood plywood as manufactured by Shor Form, Spacing between shoring frames shall not exceed eight (8) feet on center for cohesive soils. If conditions are encountered which require sheeting, the spacing shall be reduced to four (4) ft on center.
- 7. Contractor shall place ladders in trenches deeper than four (4) ft such that no more than 25 feet of lateral travel is required for a person in the excavation to reach a ladder for egress.
- 8. Periodic inspections of the site are to be made by the contractor's qualified representative (meeting Competent Person requirements under OSHA). These inspections shall be made daily or more frequently as conditions indicate is needed.
- Shoring methods shown on this Trench Safety Plan are intended to be options available to the 9. Contractor. More than one method may apply at a given location. The limitations, for each method, are given with that graphic presentation.