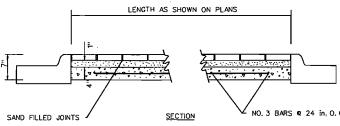

|        |  |  |  |  |  |  |
| DRAINAGE AREA MAP          |              |       |              |       |       |        |  |  |  |  |  |  |
| DEPARTMENT OF PUBLIC WORKS |              |       |              |       |       |        |  |  |  |  |  |  |
|                            | <u> IOWN</u> | OF    | <b>ADDIS</b> | SON,  | TEXAS | 3      |  |  |  |  |  |  |
| DESIGN                     | DRAWN        | DATE  | SCALE        | NOTES | FILE  | NUMBER |  |  |  |  |  |  |
| W.L.                       | C.W.W.       | 10/00 | 1"-80' H     |       |       | 10     |  |  |  |  |  |  |







SIGNAL -I AVOILT



WIDTH VARIES - SEE PLAN/PROFILE SHEETS

6" CONCRETE PAVEMENT WITH #3 BARS @ 24" O.C. EACH WAY CLASS "A" CONCRETE

SECTION B - B NOT TO SCALE

6" MONO CURB (TYP)



#### PLAN VIEW



#### LANDSCAPE PAVER DETAILS NOT TO SCALE

1. LANDSCAPE PAVERS SHALL BE MODULAR CONCRETE PAVERS. AS MANUFACTURED BY PAVESTONE CO.. OR EQUAL. PAVERS SHALL HAVE A COMPRESSIVE STRENGTH GREATER THAN 8000 PSI, A WATER ABSORPTION MAXIMUM OF 5% AND MEET OR EXCEED ASTM C-936. PAVERS SHALL BE INSTALLED IN ACCORDANCE WITH DETAILS SHOWN IN THE PLANS AND PLACED IN A RUNNING BOND PATTERN PARELLEL TO THE CENTERLINE OF THE STREET. COLOR AND PATTERN SHALL BE APPROVED BY OWNER. SUPPORT SLAB AND SAND CUSHION SHALL BE SUBSIDIARY TO LANDSCAPE PAVERS.



LONGITUDINAL TIE BAR NOT TO SCALE

40 considerable powemen





#### SIDEWALK NOTES:

- 1. THE CONTRACTOR SHALL PROVIDE TOOLED JOINTS USING A JOINTING TOOL APPROVED BY THE ENGINEER.
- 2 CONTRACTOR SHALL PROVIDE 1/2" PREMOLDED EXP-JOINT MATERIAL AT THE INTERF