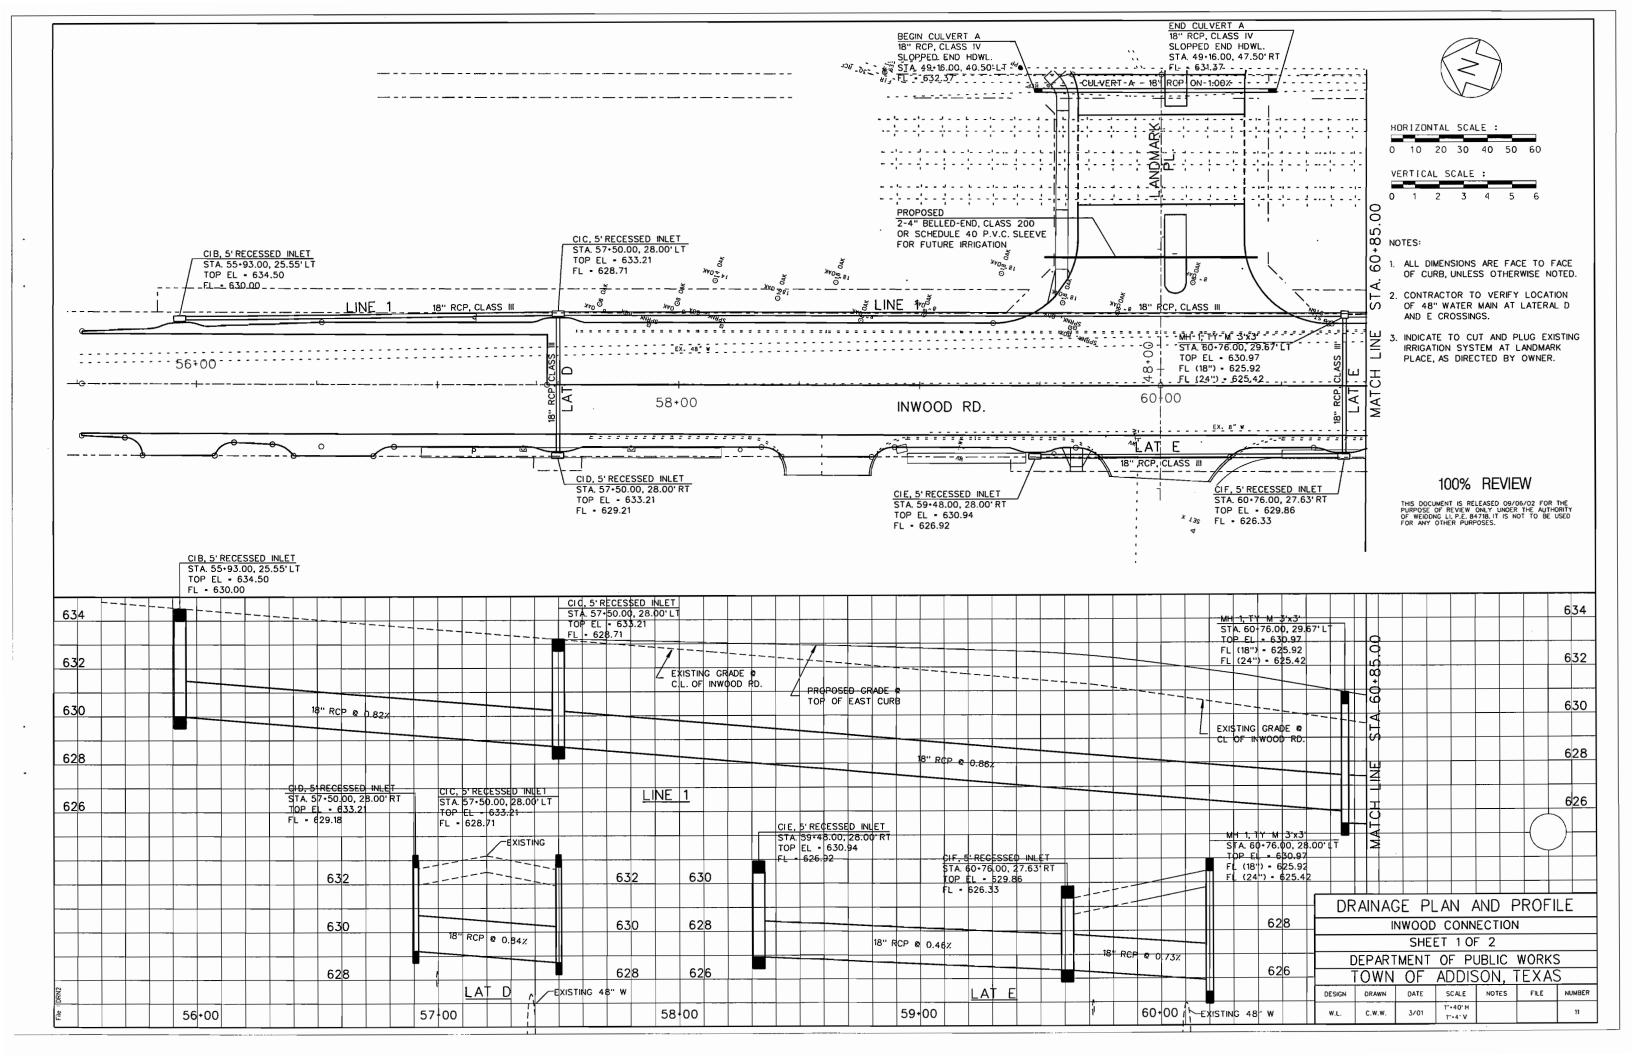

5         | 1.31 | 2.33 | 1.00 | 2.44       | 0.00                   |         |

## THIS OOCUMENT IS RELEASED 09/06/02 FOR THE PURPOSE OF REVIEW ONLY UNDER THE AUTHORITY OF WEIDONG LIP.E.8478.IT IS NOT TO BE USED FOR ANY OTHER PURPOSES.

|        | DR     | AINAG  | E AR         | EA M  | IAP   |        |
|--------|--------|--------|--------------|-------|-------|--------|
|        |        | INW    | OOD RO       | DAC   |       |        |
|        | ſ      | DRAINA | GE ARE       | A MAP | )     |        |
|        | EPAR1  | MENT   | OF PL        | JBLIC | WORKS | 3      |
| 7      | rown   | OF     | <b>ADDIS</b> | SON,  | TEXAS | Ć,     |
| DESIGN | DRAWN  | DATE   | SCALE        | NOTES | FILE  | NUMBER |
| W.L.   | C.W.W. | 3/01   | 1"•80°H      |       |       | 10     |

e: DAM











NOT TO SCALE







## LANDSCAPE PAVER DETAILS NOT TO SCALE

#### LANDSCAPE PAVERS:

1. LANDSCAPE PAVERS SHALL BE MODULAR CONCRETE PAVERS. AS MANUFACTURED BY PAVESTONE CO.. OR EQUAL. PAVERS SHALL HAVE A COMPRESSIVE STRENGTH GREATER THAN 8000 PSI. A WATER ABSORPTION MAXIMUM OF 5% AND MEET OR EXCEED ASTM C-936. PAVERS SHALL BE INSTALLED IN ACCORDANCE WITH DETAILS SHOWN IN THE PLANS AND PLACED IN A RUNNING BOND PATTERN PARELLEL TO THE CENTERLINE OF THE STREET. COLOR AND PATTERN SHALL BE APPROVED BY OWNER. SUPPORT SLAB AND SAND CUSHION SHALL BE SUBSIDIARY TO LANDSCAPE PAVERS.



NOT TO SCALE





#### SIDEWALK NOTES:

- THE CONTRACTOR SHALL PROVIDE TOOLED JOINTS
   USING A JOINTING TOOL APPROVED BY THE ENGINEER.
- 2 . CONTRACTOR SHALL PROVIDE 1/2" PREMOLDED EXP-JOINT MATERIAL AT THE