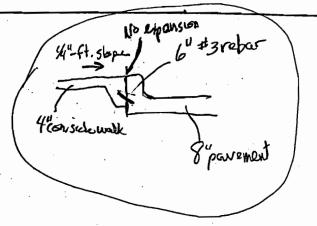

ard, P.E., R.P.L.S. Registered Professional Land Surveyor

Texas Registration No. 2812

Dalserv\debra\9947\notes\parcel 7.doc

Page 1



6" CONCRETE PAVEMENT WITH #3 BARS @ 24" O.C. EACH WAY CLASS "A" CONCRETE

SECTION B - B

NOT TO SCALE





# LANDSCAPE PAVER DETAILS NOT TO SCALE

LANDSCAPE PAVERS:

1. LANDSCAPE PAVERS SHALL BE MODULAR CONCRETE PAVERS. AS MANUFACTURED BY PAVESTONE CO.. OR EQUAL. PAVERS SHALL HAVE A COMPRESSIVE STRENGTH GREATER THAN 8000 PSI. A WATER ABSURPTION MAXIMUM OF 5% AND MEET OR EXCEED ASTM C-936. PAVERS SHALL BE INSTALLED IN ACCORDANCE WITH DETAILS SHOWN IN THE PLANS AND PLACED IN A RUNNING BOND PATTERN PARELLEL TO THE CENTERLINE OF THE STREET. COLOR AND PATTERN SHALL BE APPROVED BY OWNER. SUPPORT SLAB AND SAND CUSHION SHALL BE SUBSIDIARY TO LANDSCAPE PAVERS.









- 1. THE CONTRACTOR SHALL PROVIDE TOOLED JOINTS USING A JOINTING TOOL APPROVED BY THE ENGINEER.
- 2 . CONTRACTOR SHALL PROVIDE 1/2" PREMOLDED EXP. JOINT MATERIAL AT THE INTERFACE BETWEEN THE EDGE OF SIDEWALK AND ANY CURB OR WALL.

# MISCELLANEOUS DETAILS INWOOD CONNECTION DEPARTMENT OF PUBLIC WORKS TOWN OF ADDISON, TEXAS

95% REVIEW

NOTES FLE NUMBER DATE SCALE DRAWN R.A.Y. S.L.K. 10/00





# Town of Addison Engineers Estimate of Probable Construction Cost

wl 1/24/03

|                         | ITEM        | DESCRIPTION                                        | UNIT     | UNIT PRICE            | QUANTITY    | COST                     |
|-------------------------|-------------|----------------------------------------------------|----------|-----------------------|-------------|-----