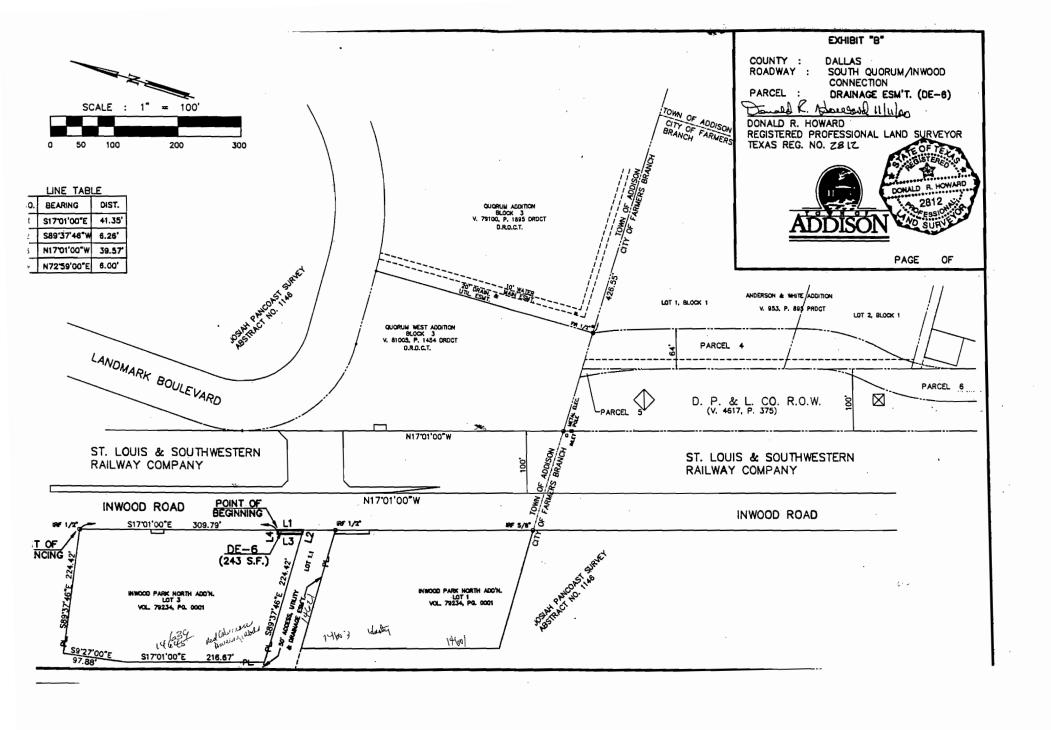

#### EXHIBIT "A"

COUNTY:

**DALLAS** 

ROADWAY:

SOUTH QUORUM/INWOOD CONNECTION

6' DRAINAGE EASEMENT:

DE-7

#### DRAINAGE EASEMENT NO. DE-7

BEING a 120 square foot tract of land situated in the Town of Addison, Dallas County, Texas in the Josiah Pancoast Survey, Abstract No. 1146, and being part of Lot 3 Inwood Park North Addition, recorded in Volume 79234, Page 0001 Plat Records of Dallas County, Texas, and being more particularly described as follows:

COMMENCING at found ½ inch iron rod at the Northeast corner of said Lot 3, West of Right-of-Way line of Inwood Road (a 60 foot Right-of-Way at this point);

THENCE South 17°01'00" East along the said West Right-of-Way of Inwood Road, a distance of 111.82 feet to a point for the Northeast corner of subject drainage easement. Herein describe for the POINT OF BEGINNING;

THENCE South 17°01'00" East along said West Right-of-Way, a distance of 20.00 feet to a point for corner;

THENCE South 72°59'00" West departing said West Right-of-Way, a distance of 6.00 feet to a point for a corner;

THENCE North 17°01'00" West, parallel to and 6.00 feet from said West Right-of-Way, a distance of 20.00 feet to a point for a corner;

THENCE North 72°59'00" East, a distance of 6.00 feet to the POINT OF BEGINNING and containing 120 square feet or 0.0028 acres of land, more or less.

11/11/00

Donald R. Howard, P.E., R.P.L.S.

Registered Professional Land Surveyor

Texas Registration No. 2812

After Recording Return To: Angela K. Washington Cowles & Thompson, P.C. 901 Main Street, Suite 4000 Dallas, Texas 75202

#### EXHIBIT "A"

COUNTY:

**DALLAS** 

ROADWAY:

SOUTH QUORUM/INWOOD CONNECTION

6' DRAINAGE EASEMENT:

**DE-6** 

#### DRAINAGE EASEMENT NO. DE - 6

BEING a 243 square foot tract of land situated in the Town of Addison, Dallas County, Texas in the Josiah Pancoast Survey, Abstract No. 1146, and being part of Inwood Park North Addition, an addition to the Town of Addison, Dallas County, Texas Recorded In Volume 79234, Page 0001 Plat Records of Dallas County, Texas, and being more particularly described as follows:

COMMENCING at a found ½ inch iron rod at the Northeast corner of said Lot 3, said point also being on the West Right-Of-Way Line of Inwood Road, (a 60 foot Right-of-Way at this point);

THENCE, South 17°01'00" East, along the West Right-of-Way of Inwood Road, a distance of 309.79 feet to the POINT OF BEGINNING;

THENCE, South 17°01'00" East, along West Right-of-Way of Inwood Road, a distance of 41.35 feet to a point for corner, said point being on Southeast corner of said Lot 3;

THENCE South 89°37'46" West, departing said Right-of-Way of Inwood Road and along the South line of said Lot 3, a distance of 6.26 feet to a point for a corner;

THENCE North 17°01'00" West, parallel to and 6.00 feet from said West Right-of-Way of Inwood Road, a distance of 39.56 feet to a point for a corner;

THENCE North 72°59'00" East, a distance of 6.00 feet to the POINT OF BEGINNING and containing 243 square feet or 0.0056 acres of land, more or less.