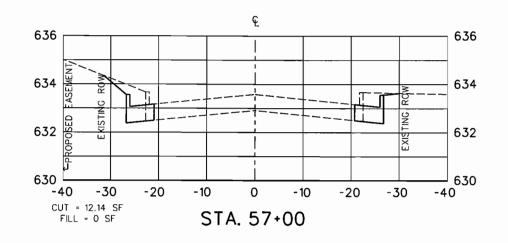

shall be angled towards the previously laid bale to force the bales together.
- 6. The guidelines shown hereon are suggestions only and may be modified by the Engineer.



TEXAS DEPARTMENT OF TRANSPORTATION

TEMPORARY EROSION, SEDIMENT AND WATER POLLUTION CONTROL MEASURES

FENCE & BALED HAY

EC(1)-93

| MODIFICATIONS | FED.RD.<br>DIV.NO. | STATE | FEDERAL | NO PROJ | ECT NO. |     | SHEET<br>NO.  |
|---------------|--------------------|-------|---------|---------|---------|-----|---------------|
|               | - 6                | TEXAS |         |         |         |     | 18            |
|               | STATE<br>DIST.NO.  |       | COUNTY  | CONT.   | SECT.   | JOB | HCHWAY<br>NG. |
|               | -                  |       |         |         |         |     |               |



















100% REVIEW

THIS DOCUMENT IS RELEASED 09/06/02 FOR THE PURPOSE OF REVIEW ONLY UNDER THE AUTHORITY OF WEIDONG LI, P.E. 84718. IT IS NOT TO BE USED FOR ANY OTHER PURPOSES.

|        | C                | ROSS  | SEC          | CTION  | S     |        |
|--------|------------------|-------|--------------|--------|-------|--------|
|        | 11               | NMOOD | CONN         | ECTION | 1     |        |
|        | STA              | 56+00 | ) TO S       | STA 59 | +50   |        |
|        | EPAR1            | MENT  | OF PU        | JBLIC  | WORKS | 3      |
|        | LOMN             | OF    | <b>ADDIS</b> | SON,   | TEXAS | 3      |
| DESIGN | DRAWN            | DATE  | SCALE        | NOTES  | FILE  | NUMBER |
| S.L.K. | C.W.W.<br>E.C.S. | 3/01  |              | ·