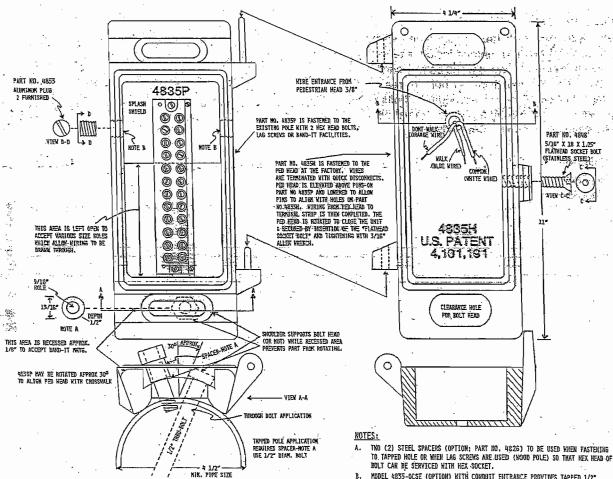

- at 28 days.
- 2. Steel Reinforcement: ASTM A-615 Grade 60
- 3. Loading: Designed for H-20 Loading
- 4. C.I. Castings: ASTM A 48 CLASS 30/35

#### **GENERAL NOTES:**

- 1. Different Height Extensions are Avaliable on Request.
- 2. 104 Ring and Cover Also Available.

1100 Heritage Parkway, Mansfield, Texas 76063 Phone: 817.453.1054 Fax: 817.453.4007

# 5' CURB INLET

FILE NAME: 260DII5'-CURB INLET.DWG ISSUE DATE: August, 2001

www.oldcastleprecast.com

5' Type "C" Inlet with Frame and Cover

Copyright © 2001 Oldonatio Precast, Inc.

#### SPECIFICATIONS:

 Concrete: Concrete Has a Design Strength of 5000 PSI at 28 Days.

- 2. Steel Reinforcement: ASTM A-615 Grade 60
- 3. Loading: Designed for H-20 Loading
- 4. C.I. Castings: ASTM A 48 Class 30/35