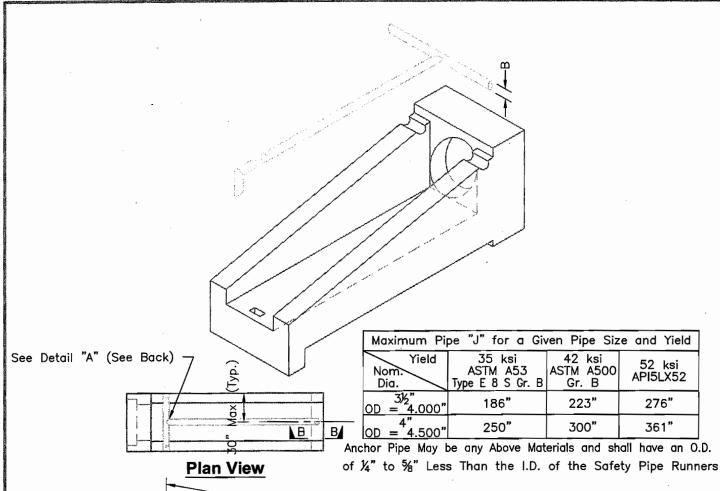

|   | Pipe<br>I.D. | Slope             | Weight                                    | w   | L            | J            | Wall | Bot.  | Α                    | В       | Item#                      |
|---|--------------|-------------------|-------------------------------------------|-----|--------------|--------------|------|-------|----------------------|---------|----------------------------|
|   | 36"          | 3:1<br>4:1<br>6:1 | 9410 Lbs.<br>13,615 Lbs.                  |     | 154"<br>228" | 130"<br>203" | 6000 | 6.6.6 | 45½"<br>45½"<br>45½" | 4" O.D. | 049110<br>049120<br>049130 |
| ו | 42"          | 3:1<br>4:1<br>6:1 | 11,510 Lbs.<br>15,010 Lbs.<br>23,895 Lbs. | 61" |              | 156"         |      | 6°6°  | 53"<br>53"<br>53"    | 4" O.D. | 049140<br>049150<br>049160 |

#### **GENERAL NOTES:**

- 1. Class "C" Concrete
- 2. All Exposed Corners shall be Chamfered ¾".

SCALE: 1/4" = 1'-0"