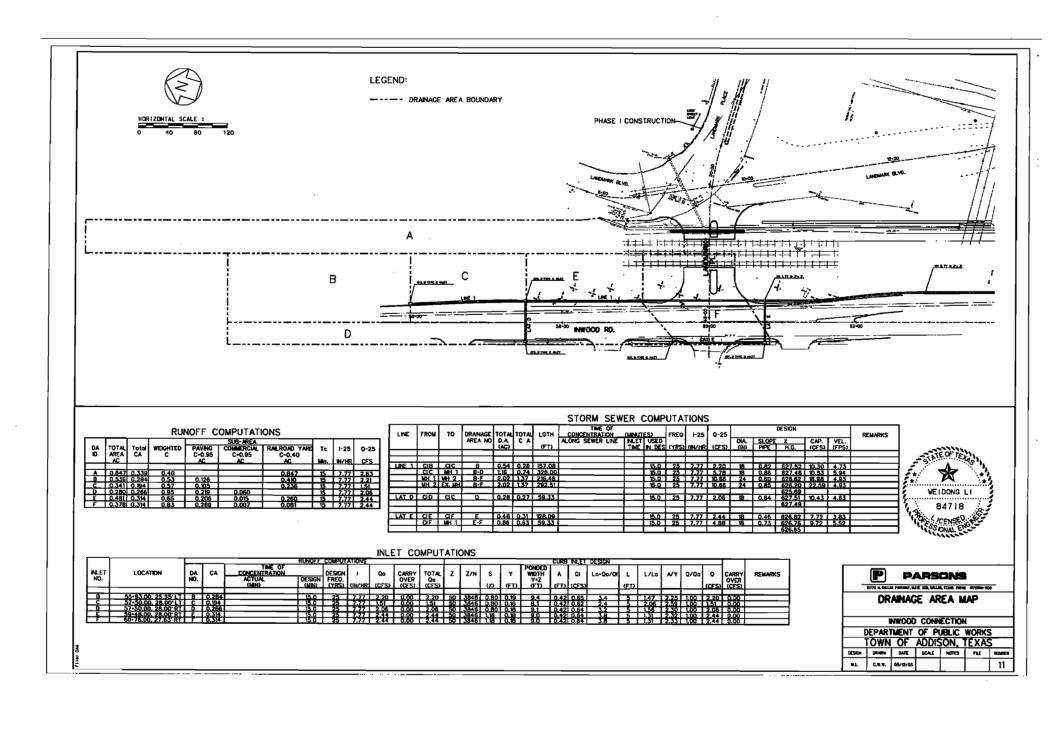

# RUNOFF COMPUTATIONS

|     |       |       | _        |        |            |               |      |       |      |
|-----|-------|-------|----------|--------|------------|---------------|------|-------|------|
|     |       |       |          |        | SUB-AREA   |               |      |       |      |
| DA  | TOTAL | Total | WEIGHTED | PAVING | COMMERCIAL | RAILROAD YARD | Tc   | 1-25  | Q-25 |
| ID  | AREA  | CA    | c l      | C-0.95 | C+0.95     | C=0.40        |      |       |      |
|     | AC    | _     |          | AC     | AC         | AC            | Min. | IN/HR | CFS  |
|     |       |       |          |        |            |               |      |       |      |
| A   | 0.847 | 0.339 | 0.40     |        |            | 0,847         | 15   | 7.77  | 2.63 |
| В   | 0.536 | 0.284 | 0.53     | 0.126  |            | 0.410         | 15   | 7.77  | 2.21 |
| С   | 0.341 | 0.194 | 0.57     | 0.105  |            | 0.236         | 15   | 7.77  | 1.51 |
| _ D | 0.280 | 0.266 | 0.95     | 0.219  | 0.060      |               | 15   | 7.77  | 2.06 |
| E   | 0.481 | 0.314 | 0.65     | 0.206  | 0.015      | 0,260         | 15   | 7.77  | 2.44 |
| F   | 0.378 | 0.314 | 0.83     | 0.289  | 0.007      | 0.081         | 15   | 7.77  | 2.44 |