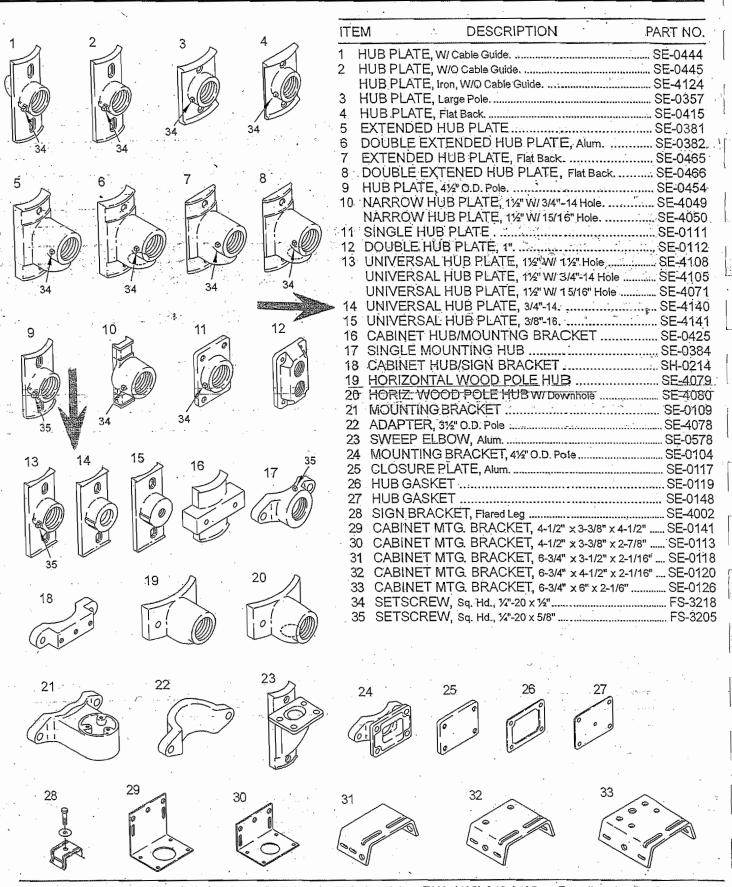

on

3M Center, Building 225-4N-14 St. Paul, MN 55144-1000

1-800-328-7098 1-800-224-2085 fax 651-575-5794

051-515-5154

651-737-1055 fax

http://www.mmm.com/its

#### 3M Canada Inc.

P.O. Box 5757 London, Ontario, Canada N6A 4T1

1-800-3MHELPS 519-451-2500

Printed on Recycled Paper.
© 3M 1997 75-0500-1682-5(109.25)ii



13

# Astro Mini-Brac

# **CLAMP KITS**

This unique mount is a smaller version of the Astro-Brac and gives the same kind of universal application. Ideal for side-of-pole or mast arm mountings.







## OF 45" FITS POLE DIAMETER OF 4"-12".

TYPICAL APPLICATIONS:



1. STANDARD BAND LENGTH OF 42" AND CABLE LENGTH

MAST ARM MOUNTING Emergency Traffic Signal Sensors



SIDE-OF-POLE MOUNTING Vehicular or Pedestal Signals



# MISCELLANEOUS HARDWARE HUBS & MOUNTING BRACKETS



# Durable Specialties, inc.

| TO: Town of                   | Addison Public We    | PROJEC                                | T. Inwood/Sou        | th Quorum Acce                        | ess-PhaseII                           |
|-------------------------------|----------------------|---------------------------------------|----------------------|---------------------------------------|---------------------------------------|
| P.O. BOX TO                   | 10<br>Texas 75001-90 | LOCATION                              | IN <u>INWOOD COM</u> | nection_                              |                                       |
| <u>Addison,</u><br>ATTN: Dave |                      | NO JOB NO                             | NSI#323              |                                       |