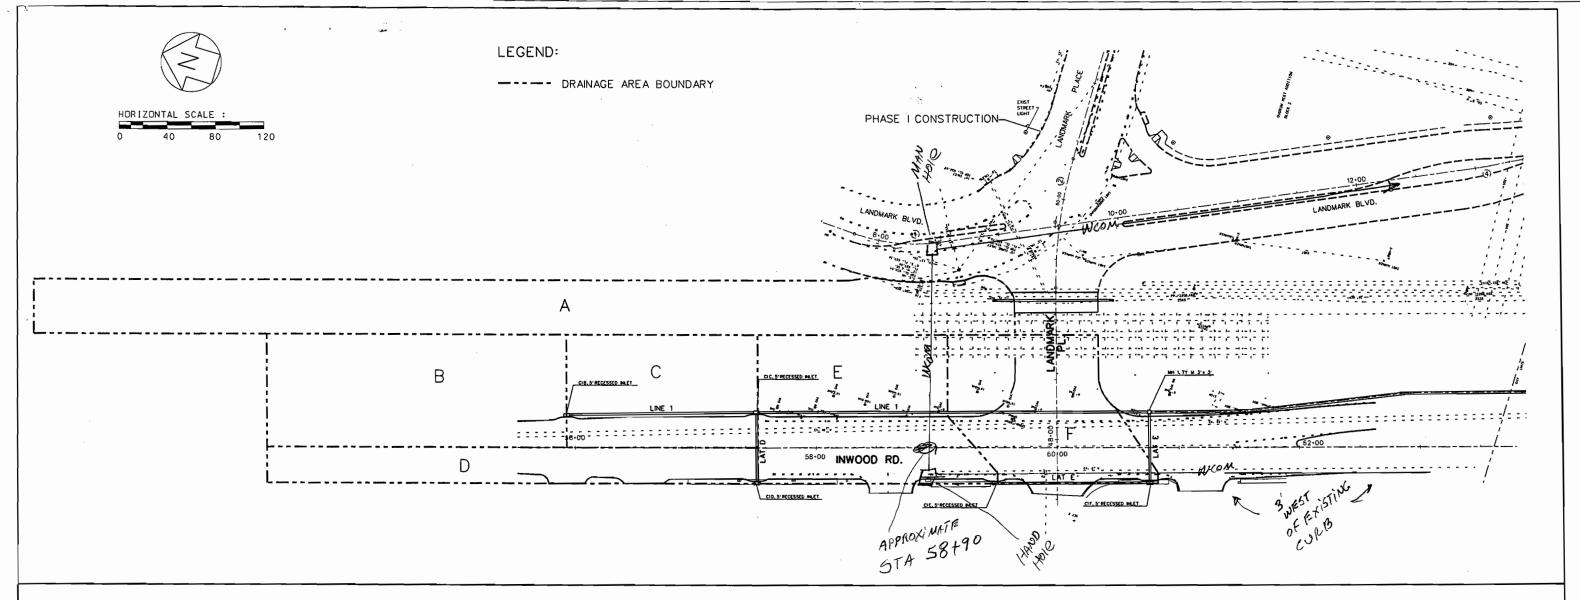

# RUNOFF COMPUTATIONS

|     |       |       | _        |        |            |               |      |       |      |
|-----|-------|-------|----------|--------|------------|---------------|------|-------|------|
|     |       |       |          |        | SUB-AREA   |               |      |       |      |
| DA  | TOTAL | Total | WEIGHTED | PAVING | COMMERCIAL | RAILROAD YARD | Tc   | 1-25  | Q-25 |
| ID  | AREA  | CA    | c l      | C-0.95 | C+0.95     | C=0.40        |      |       |      |
|     | AC    | _     |          | AC     | AC         | AC            | Min. | IN/HR | CFS  |
|     |       |       |          |        |            |               |      |       |      |
| A   | 0.847 | 0.339 | 0.40     |        |            | 0,847         | 15   | 7.77  | 2.63 |
| В   | 0.536 | 0.284 | 0.53     | 0.126  |            | 0.410         | 15   | 7.77  | 2.21 |
| С   | 0.341 | 0.194 | 0.57     | 0.105  |            | 0.236         | 15   | 7.77  | 1.51 |
| _ D | 0.280 | 0.266 | 0.95     | 0.219  | 0.060      |               | 15   | 7.77  | 2.06 |
| E   | 0.481 | 0.314 | 0.65     | 0.206  | 0.015      | 0,260         | 15   | 7.77  | 2.44 |
| F   | 0.378 | 0.314 | 0.83     | 0.289  | 0.007      | 0.081         | 15   | 7.77  | 2.44 |