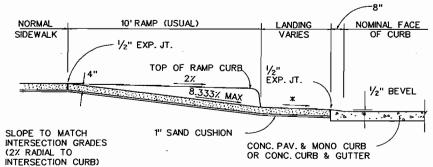

-----|
|                            |        |       |              |       |       |        |
| DEPARTMENT OF PUBLIC WORKS |        |       |              |       |       |        |
|                            | TOWN   | OF    | <b>ADDIS</b> | SON,  | TEXAS | 3      |
| DESIGN                     | DRAWN  | DATE  | SCALE        | NOTES | FILE  | NUMBER |
| R.A.Y.                     | S.L.K. | 10/00 |              |       |       | 4      |
|                            |        |       |              |       |       |        |

MISCELLANEOUS DETAILS



# TYPICAL LAYOUT & DETAILS - TYPE "A" RAMP



SEE GROOVE DETAIL

-STOP BAR

CROSS-

WALK

PROJECTION OF GUTTER LINE





**GROOVE DETAIL** 

1/4" MIN.

TRANSVERSE GROOVES TO BE

PLACED ALONG LENGTH OF RAMP



3/8" R (TYP.)

SECTION "E-E"



#### SECTION "A-A"



SECTION "B-B"

#### **GENERAL NOTES:**

- ALL SIDEWALK RAMPS SHALL BE CONSTRUCTED ACCORDING TO THE ITEM "SIDEWALKS" AND IN COMPLIANCE WITH SIDEWALK DETAILS SHOWN ELSEWHERE IN THE PLANS. IN ADDITION TO GROOVING AS INDICATED, SURFACE TEXTURE OF THE RAMP SHALL BE THAT OBTAINED BY A COARSE BROOMING, TRANSVERSE TO THE SLOPE OF THE RAMP.
- 2. SIDEWALK RAMPS, INCLUDING RAMP CURBS AND LANDINGS, WILL BE MEASURED AND PAID FOR AS "CONCRETE SIDEWALK (RAMP)". APPROACH SIDEWALKS WILL BE MEASURED AND PAID FOR AS "CONCRETE SIDEWALK". STREET CURB TRANSITIONS AND CURB BEVELS WILL BE PAID FOR AS "MONO CURB" OR "CONCRETE CURB AND GUTTER".
- RAMP SLOPE SHALL NOT EXCEED 8.333%. IF NECESSARY, RAMP LENGTHS SHOWN OR GRADE OF APPROACH SIDEWALKS MAY BE ADJUSTED AS DIRECTED BY THE ENGINEER. GR