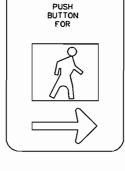

LEASED 09/06/02 FDR THE PURPOSE OF REVIEW ONLY UNDER THE AUTHORITY OF ALAN P. McNEIL, P.E. 69951, IT IS NOT TO BE USED FOR ANY OTHER PURPOSES.

|        |        | SIGNA   | L DE         | SIGN  |       |        |
|--------|--------|---------|--------------|-------|-------|--------|
|        | QUORL  | JM - IN | MOOD         | CONN  | ECTOR |        |
|        | SIG    | NAL LA  | AYOUT        | TABLE | S     |        |
| (      | EPAR1  | MENT    | OF PI        | JBLIC | WORKS | 3      |
|        | TOWN   | OF      | <b>ADDIS</b> | SON,  | TEXAS | 3      |
| DESIGN | DRAWN  | DATE    | SCALE        | NOTES | FILE  | NUMBER |
| A.P.M. | C.W.W. | 3/01    |              |       |       | 22     |



010 - 02, 06, 07 (PREEMPTION PHASES)



FIBEROPTIC ARROWS





**PEDESTRIAN** SIGNAL HEAD





SIGN R10-4bR 9" x 12"

PEDESTRIAN PUSH BUTTON SIGN DETAILS

## NOTES :

- 1. ALL SIGNAL HEAD LENSES SHALL BE 12" IN DIAMETER.
- 2. VEHICLE AND PEDESTRIAN SIGNAL HEADS SHALL BE MOUNTED WITH "ASTRO BRACS" AND APPROPRIATE TUBING, PAINTED BLACK. ALL SIGNALS TO BE BLACK, ALL LENSES TO BE POLYCARBONATE.
- 3. ALL VISORS SHALL BE TUNNEL VISORS.
- 4. ALL POLE MOUNTED VEHICLE AND PEDESTRIAN SIGNAL HEADS SHALL BE INSTALLED ON THE AWAY-FROM-TRAFFIC SIDE OF THE PEDESTAL OR MAST ARM POLE.
- 5. ALL SIGNAL HEADS WILL BE PROVIDED WITH BLACK 5" POLYCARBONATE VACUUM FORMED BACKPLATES.
- 6. ALL WIRING FOR VEHICLE AND PEDESTRIAN SIGNALS SHALL BE TOTALLY ENCLOSED WITHIN THE SIGNAL MOUNTING HARDWARE.
- 7. ALL MAST ARM AND POLE MOUNTED SIGNS SHALL BE MOUNTED WITH ASTRO SIGN-BRAC OR SIGNFIX ALUMINUM CHANNEL.
- 8