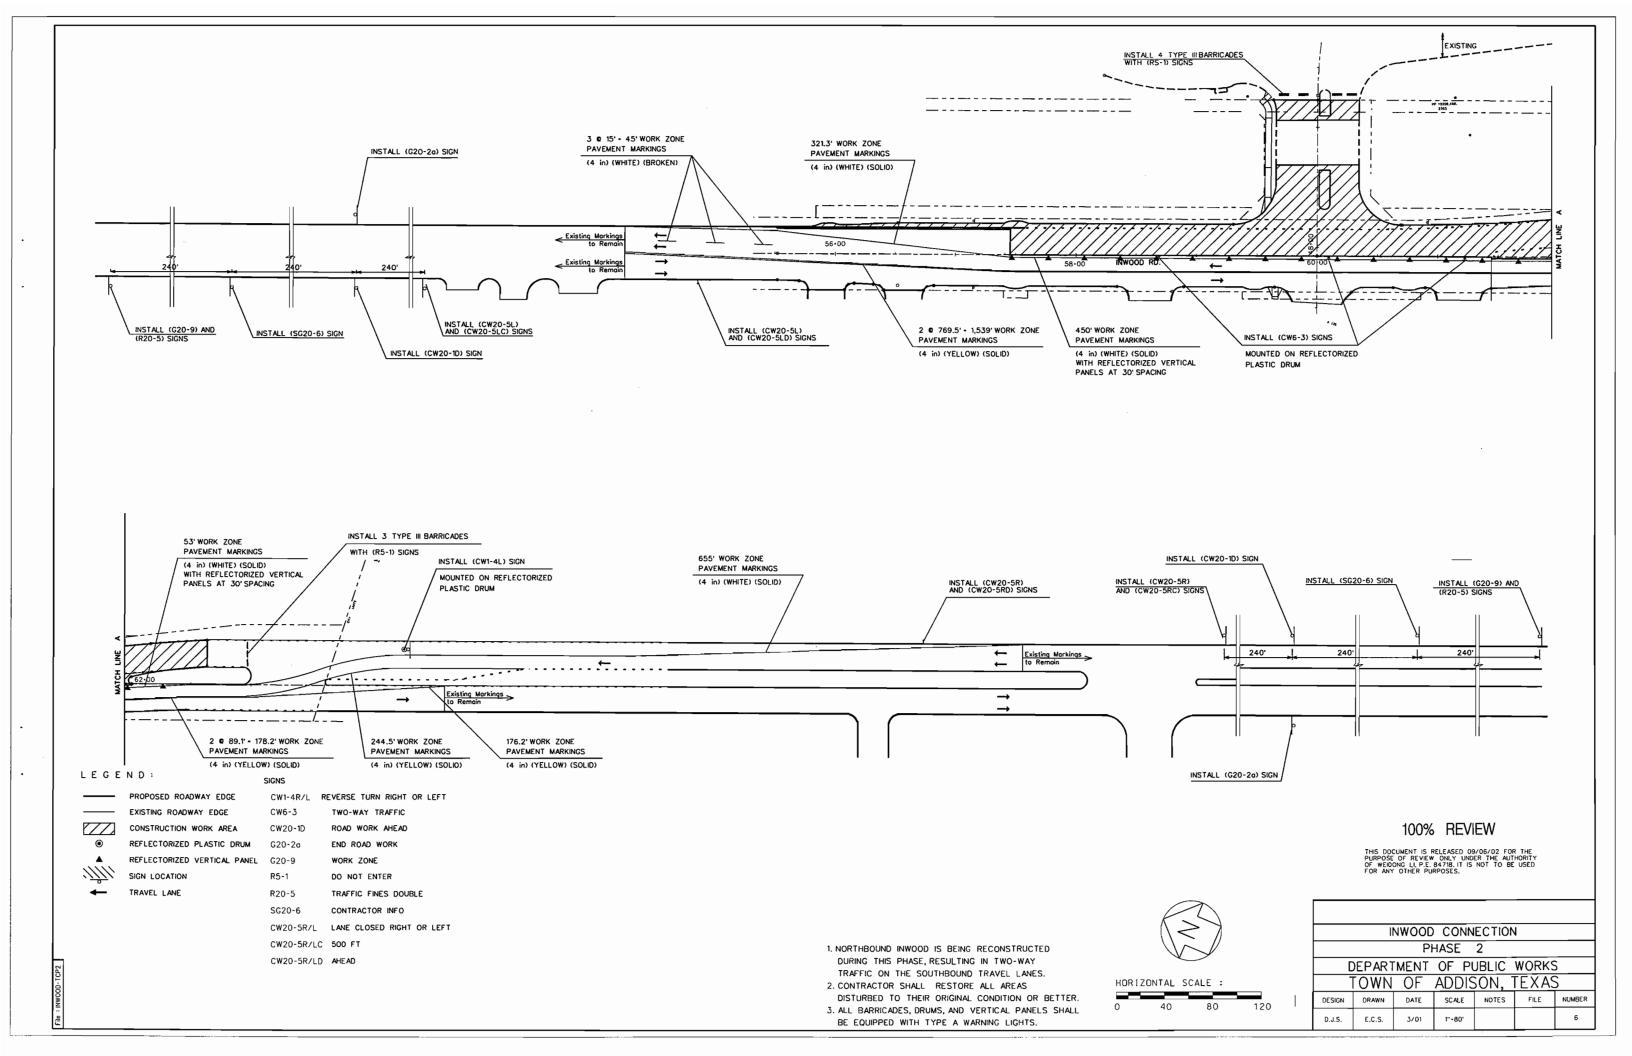

st Arm | EA<br>EA<br>LF<br>LF<br>EA | 3<br>1<br>1270<br>1270           |
| 322<br>323<br>324<br>325<br>326<br>327<br>328<br>329<br>330<br>331 | Opticom Directional Sensors with Mounting Brocket Opticom Discriminator Module Belden 8281 Coaxiol Cable 3 Cndr Signal Cable (14 AWG)(IMSA 20-1) 19' T-Base Pole w/30' Most Arm 19' T-Base Pole w/35' Most Arm                                | EA<br>EA<br>LF<br>LF<br>EA | 3<br>1<br>1270<br>1270<br>1<br>1 |

# 100% REVIEW

THIS DOCUMENT IS RELEASED 09/06/02 FOR THE PURPOSE OF REVIEW ONLY UNDER THE AUTHORITY OF WEIDONG LI, P.E. 84718. IT IS NOT TO BE USED FOR ANY OTHER PURPOSES.

# GENERAL NOTES AND QUANTITY SUMMARY INWOOD CONNECTION DEPARTMENT OF PUBLIC WORKS TOWN OF ADDISON, TEXAS DESIGN DRAWN DATE SCALE NOTES FILE NUM

N.T.S.

3/01

E.C.S.

S.L.K.













#### RUNOFF COMPUTATIONS

|     |       |       |          |        | SUB-AREA   |               |      |       |       |
|-----|-------|-------|----------|--------|------------|---------------|------|-------|-------|
| DA  | TOTAL | Total | WEIGHTED | PAVING | COMMERCIAL | RAILROAD YARD | Tc   | 1-25  | Q-25  |
| ID. | AREA  | CA    | С        | C-0.95 | C=0.95     | C-0.40        |      |       |       |
|     | AC    |       |          | AC     | AC         | AC            | Min. | IN/HR | CFS   |
|     |       |       |          |        |            |               |      |       |       |
| A   | 0.847 | 0.339 | 0.40     |        |            | 0.847         | 15   | 7.77  | 2.63  |
| В   | 0.536 | 0.284 | 0.53     | 0.126  |            | 0.410         | 15   | 7.77  | 2.21