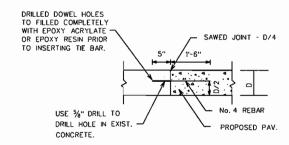

| rown   | OF     | <b>ADDIS</b> | SON,  | TEXAS | Ć,     |
| DESIGN | DRAWN  | DATE   | SCALE        | NOTES | FILE  | NUMBER |
| W.L.   | C.W.W. | 3/01   | 1"•80°H      |       |       | 10     |

e: DAM











NOT TO SCALE







## LANDSCAPE PAVER DETAILS NOT TO SCALE

#### LANDSCAPE PAVERS:

1. LANDSCAPE PAVERS SHALL BE MODULAR CONCRETE PAVERS. AS MANUFACTURED BY PAVESTONE CO.. OR EQUAL. PAVERS SHALL HAVE A COMPRESSIVE STRENGTH GREATER THAN 8000 PSI. A WATER ABSORPTION MAXIMUM OF 5% AND MEET OR EXCEED ASTM C-936. PAVERS SHALL BE INSTALLED IN ACCORDANCE WITH DETAILS SHOWN IN THE PLANS AND PLACED IN A RUNNING BOND PATTERN PARELLEL TO THE CENTERLINE OF THE STREET. COLOR AND PATTERN SHALL BE APPROVED BY OWNER. SUPPORT SLAB AND SAND CUSHION SHALL BE SUBSIDIARY TO LANDSCAPE PAVERS.



NOT TO SCALE





#### SIDEWALK NOTES:

- THE CONTRACTOR SHALL PROVIDE TOOLED JOINTS
   USING A JOINTING TOOL APPROVED BY THE ENGINEER.
- 2 . CONTRACTOR SHALL PROVIDE 1/2" PREMOLDED EXP-JOINT MATERIAL AT THE INTERFACE BETWEEN THE EDGE OF SIDEWALK AND ANY CURB OR WALL.

#### 100% REVIEW

THIS DOCUMENT IS RELEASED 09/05/02 FOR THE PURPOSE OF REVIEW ONLY UNDER THE AUTHORITY OF WEIDONG LI. P.E. 84718. IT IS NOT TO BE USED FOR ANY OTHER PURPOSES.

|        | MISCI  | ELLA  | <b>NEOUS</b> | S DE   | TAILS |        |
|--------|--------|-------|--------------|--------|-------|--------|
|        | II     | 1MOOD | CONN         | IECTIO | N     |        |
|        |        |       |              |        |       |        |
| [      | DEPART | MENT  | OF PL        | JBLIC  | WORKS | 6      |
| •