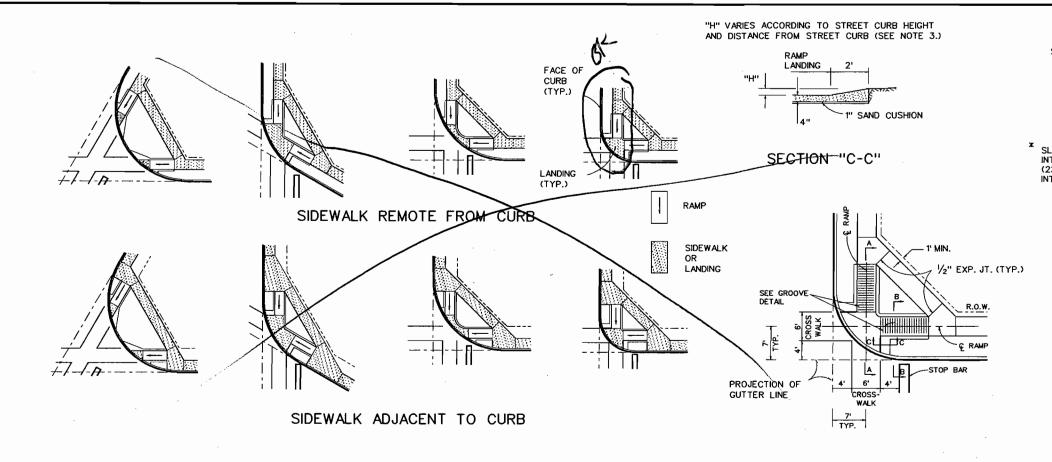

CE BETWEEN THE EDGE OF SIDEWALK AND ANY CURB OR WALL.

#### 95% REVIEW

| INWOOD CONNECTION          |        |       |              |       |       |        |
|----------------------------|--------|-------|--------------|-------|-------|--------|
|                            |        |       |              |       |       |        |
| DEPARTMENT OF PUBLIC WORKS |        |       |              |       |       |        |
|                            | TOWN   | OF    | <b>ADDIS</b> | SON,  | TEXAS | 3      |
| DESIGN                     | DRAWN  | DATE  | SCALE        | NOTES | FILE  | NUMBER |
| R.A.Y.                     | S.L.K. | 10/00 |              |       |       | 4      |
|                            |        |       |              |       |       |        |

MISCELLANEOUS DETAILS



# TYPICAL LAYOUT & DETAILS - TYPE "A" RAMP



SEE GROOVE DETAIL

-STOP BAR

CROSS-

WALK

PROJECTION OF GUTTER LINE





**GROOVE DETAIL** 

1/4" MIN.

TRANSVERSE GROOVES TO BE

PLACED ALONG LENGTH OF RAMP



3/8" R (TYP.)

SECTION "E-E"



#### SECTION "A-A"



SECTION "B-B"

#### **GENERAL NOTES:**

- ALL SIDEWALK RAMPS SHALL BE CONSTRUCTED ACCORDING TO THE ITEM "SIDEWALKS" AND IN COMPLIANCE WITH SIDEWALK DETAILS SHOWN ELSEWHERE IN THE PLANS. IN ADDITION TO GROOVING AS INDICATED, SURFACE TEXTURE OF THE RAMP SHALL BE THAT OBTAINED BY A COARSE BROOMING, TRANSVERSE TO THE SLOPE OF THE RAMP.
- 2. SIDEWALK RAMPS, INCLUDING RAMP CURBS AND LANDINGS, WILL BE MEASURED AND PAID FOR AS "CONCRETE SIDEWALK (RAMP)". APPROACH SIDEWALKS WILL BE MEASURED AND PAID FOR AS "CONCRETE SIDEWALK". STREET CURB