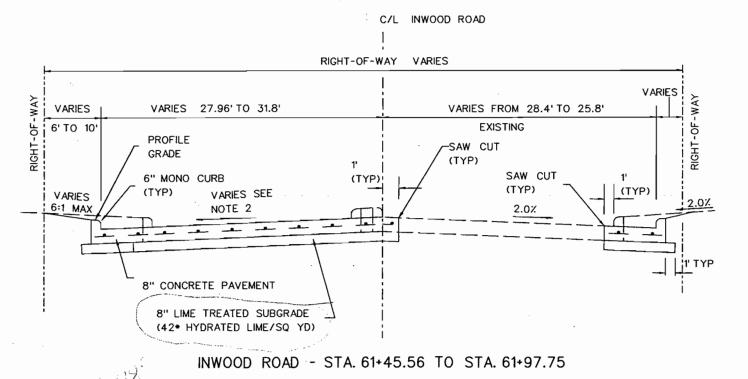

ip G. Weston, P.E. 54049. It is not to be used far any other purpose.

| TYPICAL SECTIONS                 |        |  |  |  |  |  |  |
|----------------------------------|--------|--|--|--|--|--|--|
| INWOOD CONNECTION                |        |  |  |  |  |  |  |
| SHEET 1 OF 2                     |        |  |  |  |  |  |  |
| DEPARTMENT OF PUBLIC WORKS       |        |  |  |  |  |  |  |
| TOWN OF ADDISON, TEXAS           |        |  |  |  |  |  |  |
| SIGN DRAWN DATE SCALE NOTES FILE | NUMBER |  |  |  |  |  |  |
| G.W. C.W.W. 1, 1D/00 N. T. S.    | 2      |  |  |  |  |  |  |

3 : 1 BATTER

CONCRETE PAVEMENT -

11/2" R

PAY LIMIT

\*4 BARS @ 24" O.C. EACH WAY

DETAIL "A"

FOR CURB

TYP-SEC-1



INWOOD ROAD - STA. 57+45.50 TO STA. 61+45.56





INWOOD ROAD - STA. 61+97.75 TO STA. 62+63.21



95% REVIEW

This document is released 10/20/00 for the purpose of review only under the authority of Phillip G. Weston, P.E. 54049. It is not to be used for any other purpose.

|                            | T`     | YPICA | L SE         | CTIO  | ٧S    |        |
|----------------------------|--------|-------|--------------|-------|-------|--------|
|                            | l:     | NWOOD | CONN         | ECTIO | 4     |        |
| SHEET 2 OF 2               |        |       |              |       |       |        |
| DEPARTMENT OF PUBLIC WORKS |        |       |              |       |       |        |
| 1                          | rown   | OF    | <b>ADDIS</b> | SON,  | TEXAS | 3      |
| DESIGN                     | DRAWN  | DATE  | SCALE        | NOTES | FILE  | NUMBER |
| P.G