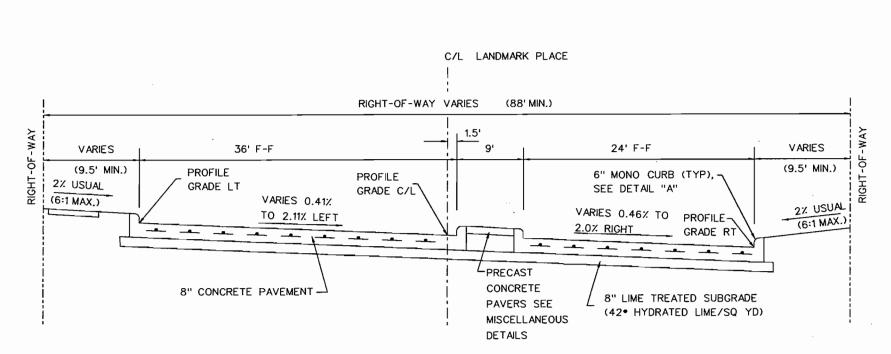

|
| 13        | SIGNING AND PAVEMENT MARKINGS        |
| 14        | MISCELLANEOUS DETAILS SHEET          |
| 15        | SIDEWALK RAMPS (SRD-FW-99)           |
| 16        | MANHOLE TYPE M (MH-M)                |
| 17        | PAVEMENT MARKINGS (PM-WA(FTW))       |
| 18        | TEMPORARY EROSION CONTROL (EC(1)-93) |
| 19-20     | CROSS SECTIONS                       |
| 21        | SIGNAL LAYOUT PLAN                   |
| 22        | SIGNAL LAYOUT TABLES                 |
| 23        | TRAFFIC SIGNAL HEAD DETAILS          |
| 24        | TRAFFIC SIGNAL POLE FOUNDATIONS      |
| 25        | CONTROLLER FOUNDATION / GROUND       |
|           | BOX INSTALLATION                     |
| 26        | TRANSFORMER BASE DETAILS             |
|           |                                      |





LANDMARK PLACE - STA. 48+19.15 TO STA. 48+68.65 STA. 49+05.83 TO STA. 49+22.70

# 95% REVIEW

This document is released 10/20/00 for the purpose of review only under the authority of Phillip G. Weston, P.E. 54049. It is not to be used far any other purpose.

| TYPICAL SECTIONS                 |        |  |  |  |  |  |  |
|----------------------------------|--------|--|--|--|--|--|--|
| INWOOD CONNECTION                |        |  |  |  |  |  |  |
| SHEET 1 OF 2                     |        |  |  |  |  |  |  |
| DEPARTMENT OF PUBLIC WORKS       |        |  |  |  |  |  |  |
| TOWN OF ADDISON, TEXAS           |        |  |  |  |  |  |  |
| SIGN DRAWN DATE SCALE NOTES FILE | NUMBER |  |  |  |  |  |  |
| G.W. C.W.W. 1, 1D/00 N. T. S.    | 2      |  |  |  |  |  |  |

3 : 1 BATTER

CONCRETE PAV