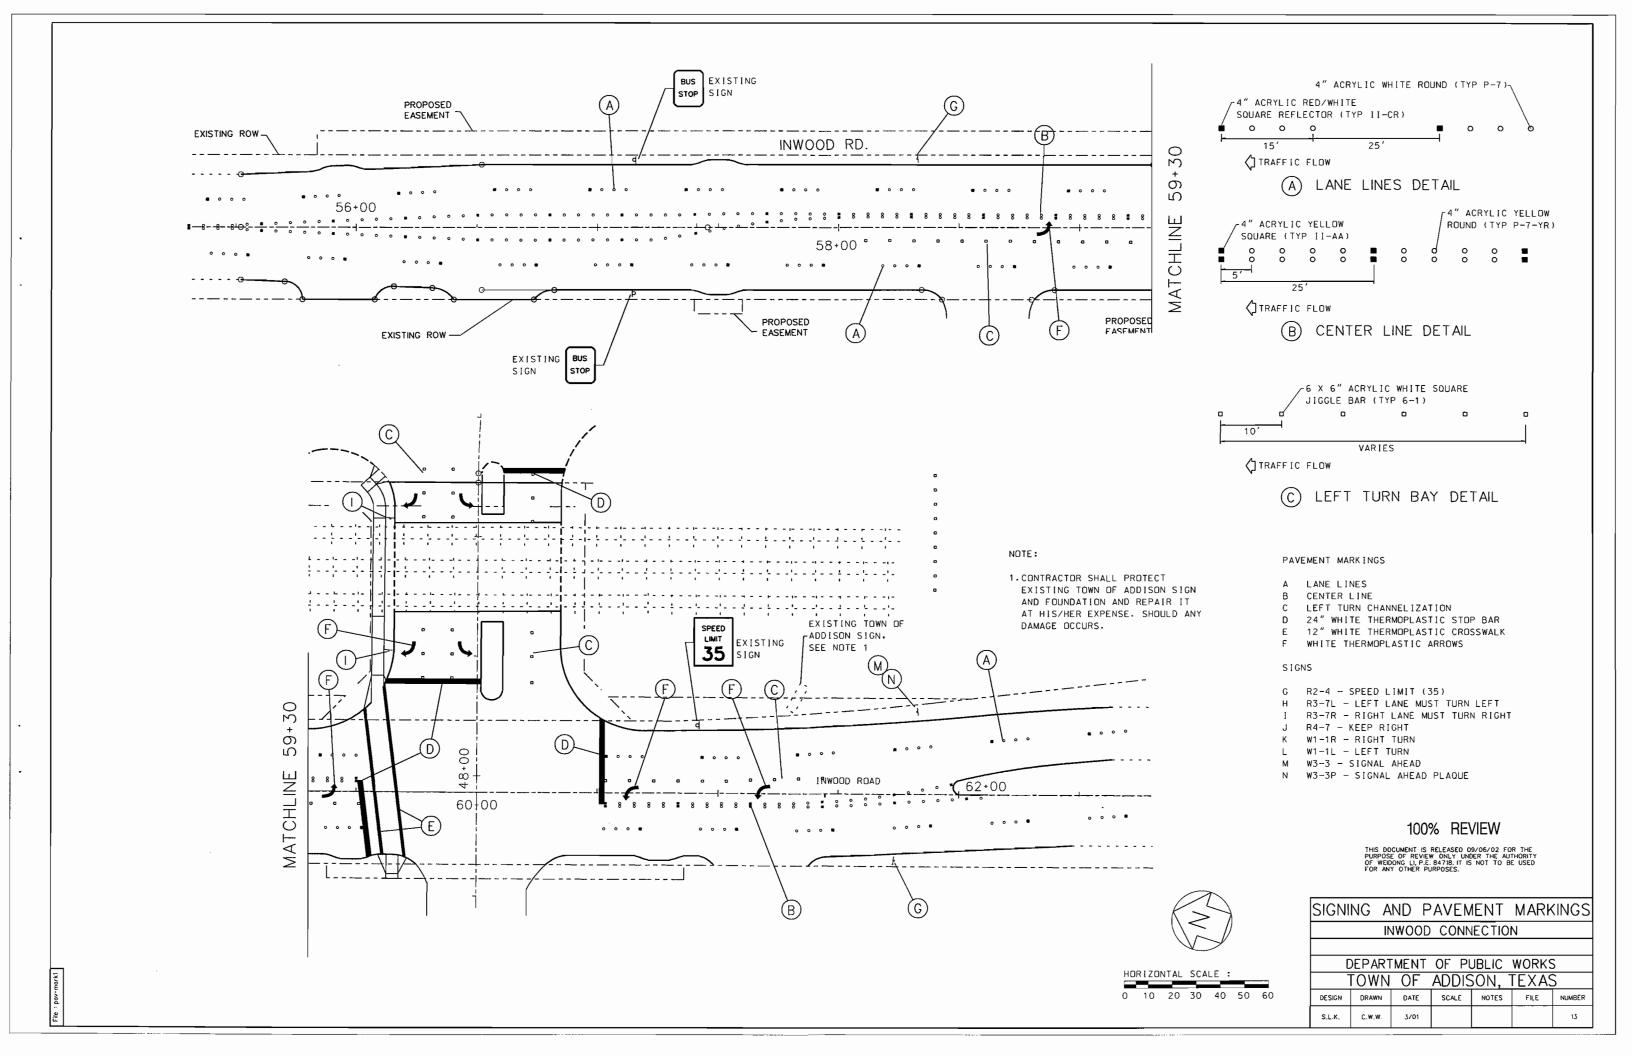

| 1.31 | 2.33 | 1.00 | 2.44       | 0.00                   |         |

## THIS OOCUMENT IS RELEASED 09/06/02 FOR THE PURPOSE OF REVIEW ONLY UNDER THE AUTHORITY OF WEIDONG LIP.E.8478.IT IS NOT TO BE USED FOR ANY OTHER PURPOSES.

|        | DR     | AINAG  | E AR         | EA M  | IAP   |        |
|--------|--------|--------|--------------|-------|-------|--------|
|        |        | INW    | OOD RO       | DAC   |       |        |
|        | ſ      | DRAINA | GE ARE       | A MAP | )     |        |
|        | EPAR1  | MENT   | OF PL        | JBLIC | WORKS | 3      |
| 7      | rown   | OF     | <b>ADDIS</b> | SON,  | TEXAS | Ć,     |
| DESIGN | DRAWN  | DATE   | SCALE        | NOTES | FILE  | NUMBER |
| W.L.   | C.W.W. | 3/01   | 1"•80°H      |       |       | 10     |

e: DAM











NOT TO SCALE







## LANDSCAPE PAVER DETAILS NOT TO SCALE

#### LANDSCAPE PAVERS:

1. LANDSCAPE PAVERS SHALL BE MODULAR CONCRETE PAVERS. AS MANUFACTURED BY PAVESTONE CO.. OR EQUAL. PAVERS SHALL HAVE A COMPRESSIVE STRENGTH GREATER THAN 8000 PSI. A WATER ABSORPTION MAXIMUM OF 5% AND MEET OR EXCEED ASTM C-936. PAVERS SHALL BE INSTALLED IN ACCORDANCE WITH DETAILS SHOWN IN THE PLANS AND PLACED IN A RUNNING BOND PATTERN PARELLEL TO THE CENTERLINE OF THE STREET. COLOR AND PATTERN SHALL BE APPROVED BY OWNER. SUPPORT SLAB AND SAND CUSHION SHALL BE SUBSIDIARY TO LANDSCAPE PAVERS.



NOT TO SCALE





#### SIDEWALK NOTES:

- THE CONTRACTOR SHALL PROVIDE TOOLED JOINTS
   USING A JOINTING TOOL APPROVED BY THE ENGINEER.
- 2 . CONTRACTOR SHALL PROVIDE 1/2" PREMOLDED EXP-JOINT MATERIAL AT THE INTE