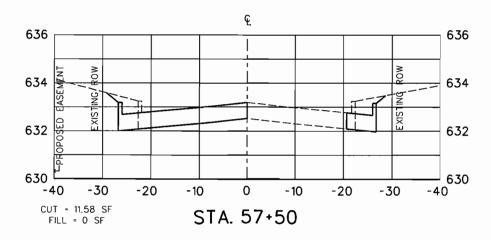

### TOWN OF ADDISON

# DRAINAGE EASEMENT

| STATE OF TEXAS   | · §      |                                 |
|------------------|----------|---------------------------------|
|                  | . §      | KNOW ALL MEN BY THESE PRESENTS: |
| COUNTY OF DALLAS | <b>§</b> |                                 |

That Friday Morning, Inc., hereinafter referred to as Grantor, for and in consideration of the sum of Ten and no/100 (\$10.00) and other good and valuable consideration the receipt and sufficiency of which are hereby acknowledged, does by these presents grant, sell and convey unto the Town of Addison of the County of Dallas, State of Texas, its successors and assigns, hereinafter termed Grantee, a perpetual easement and right-of-way in, under, over, along and across the property described in attached Exhibit A (Field Note Description for DE-5) and depicted on attached Exhibit B, both of which exhibits are attached hereto and made a part hereof for all purposes.

### **EXHIBIT "A"**

COUNTY:

**DALLAS** 

ROADWAY:

SOUTH QUORUM/INWOOD CONNECTION

6' DRAINAGE EASEMENT:

DE-5

# DRAINAGE EASEMENT NO. DE - 5

BEING a 332 square foot tract of land situated in the Town of Addison, Dallas County, Texas in the Josiah Pancoast Survey, Abstract No. 1146, and being part of Lot 1 of Inwood Park North Addition recorded in Volume 79234 Page 0001 Plat Records of Dallas County, Texas, and being more particularly described as follows: