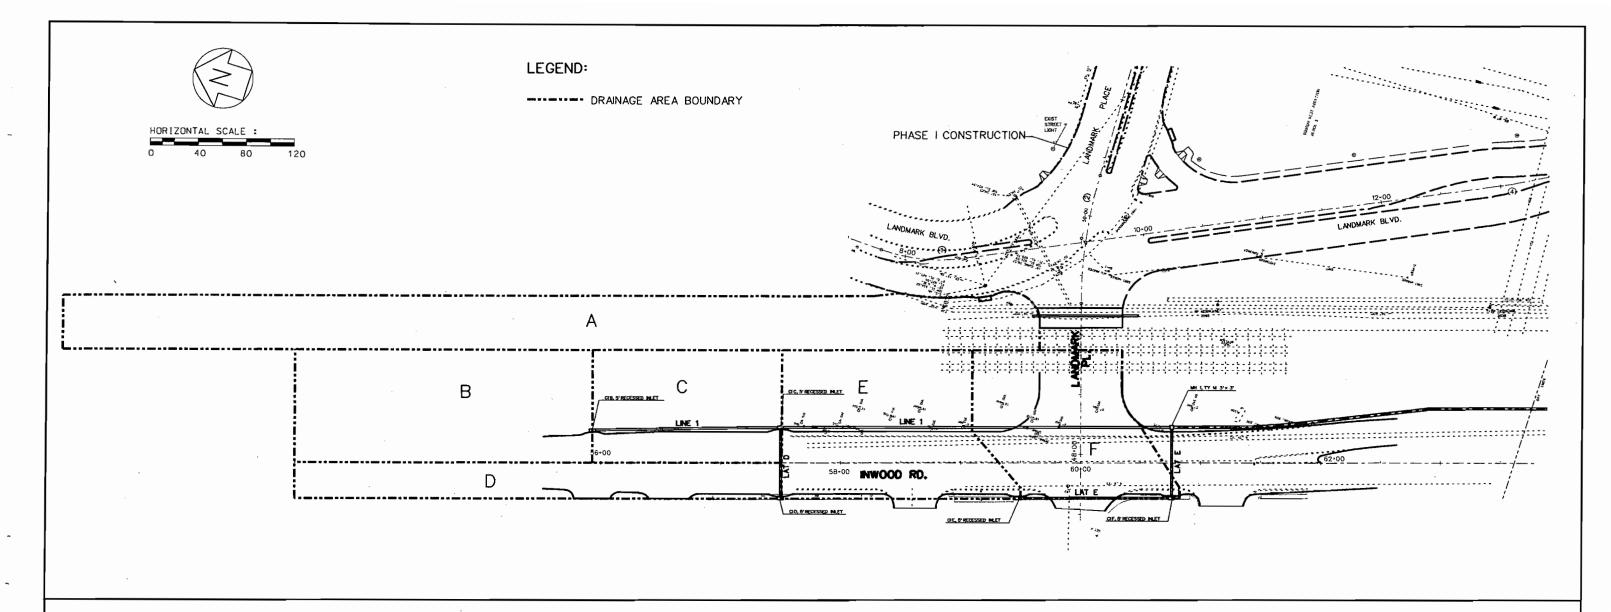

# RUNOFF COMPUTATIONS

|     |       |       | _        |        |            |               |      |       |      |
|-----|-------|-------|----------|--------|------------|---------------|------|-------|------|
|     |       |       |          |        | SUB-AREA   |               |      |       |      |
| DA  | TOTAL | Total | WEIGHTED | PAVING | COMMERCIAL | RAILROAD YARD | Tc   | 1-25  | Q-25 |
| ID  | AREA  | CA    | c l      | C-0.95 | C+0.95     | C=0.40        |      |       |      |
|     | AC    | _     |          | AC     | AC         | AC            | Min. | IN/HR | CFS  |
|     |       |       |          |        |            |               |      |       |      |
| A   | 0.847 | 0.339 | 0.40     |        |            | 0,847         | 15   | 7.77  | 2.63 |
| В   | 0.536 | 0.284 | 0.53     | 0.126  |            | 0.410         | 15   | 7.77  | 2.21 |
| С   | 0.341 | 0.194 | 0.57     | 0.105  |            | 0.236         | 15   | 7.77  | 1.51 |
| _ D | 0.280 | 0.266 | 0.95     | 0.219  | 0.060      |               | 15   | 7.77  | 2.06 |
| E   | 0.481 | 0.314 | 0.65     | 0.206  | 0.015      | 0,260         | 15   | 7.77  | 2.44 |
| F   | 0.378 | 0.314 | 0.83     | 0.289  | 0.007      | 0.081         | 15   | 7.77  | 2.44 |