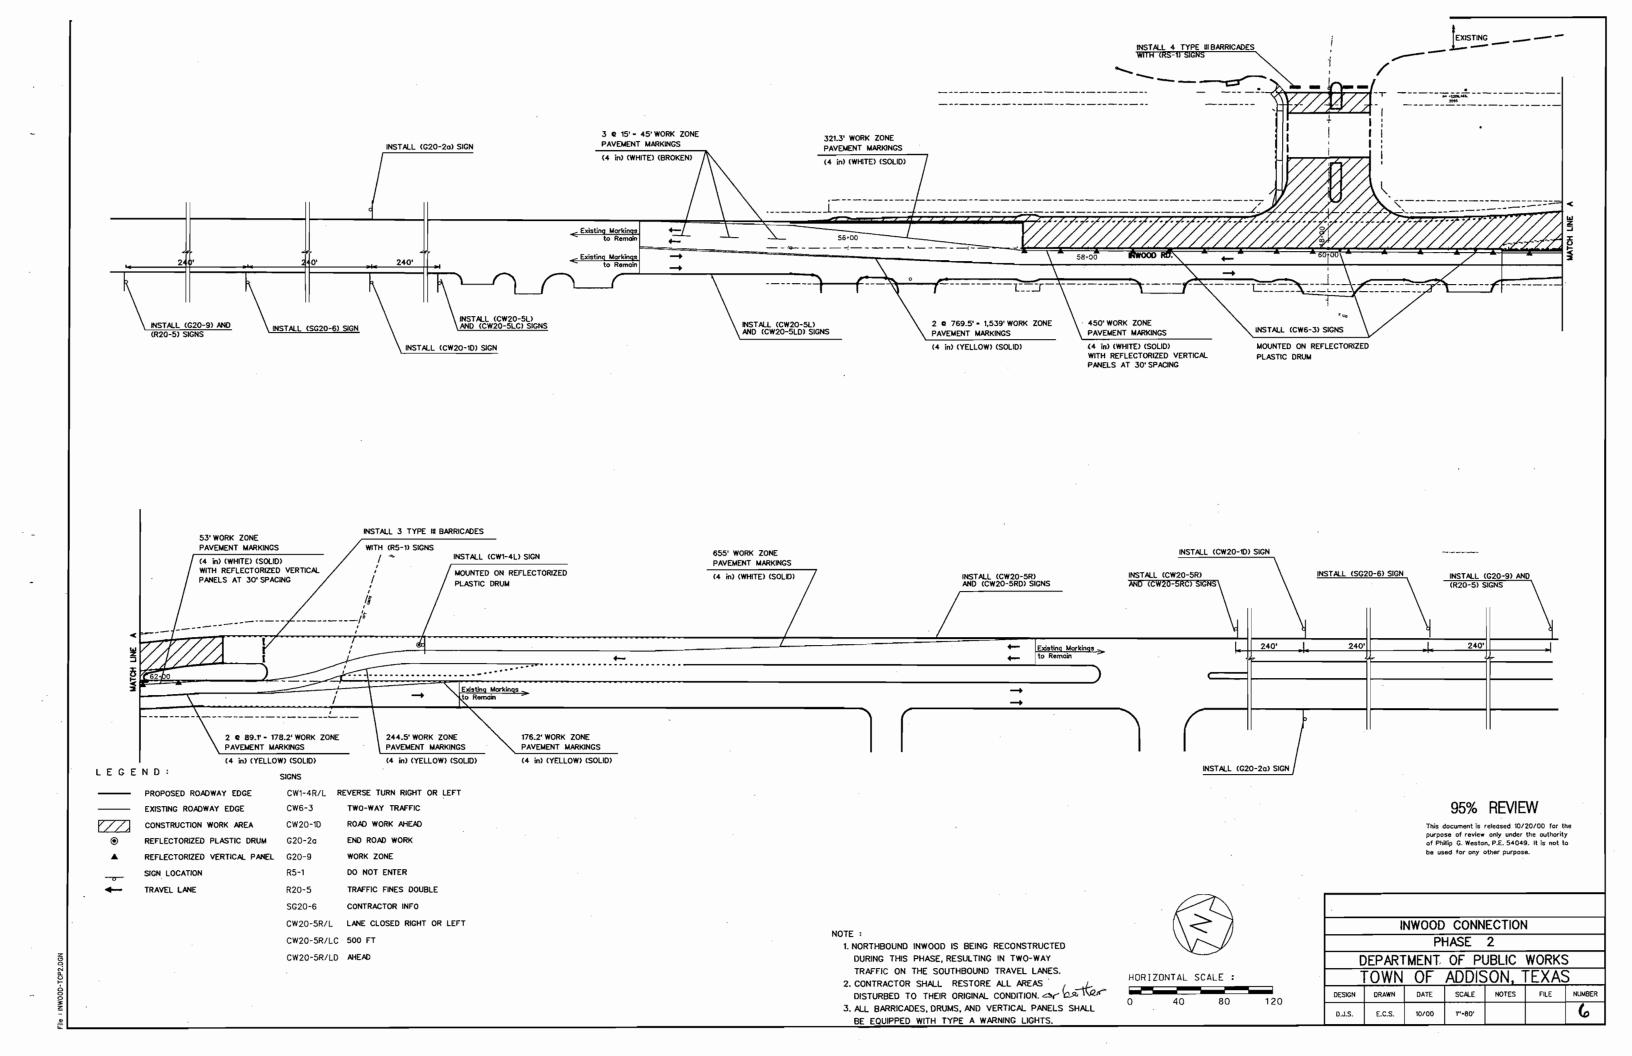

|

#### 95% REVIEW

This document is released 10/20/00 for the purpose of review only under the authority of Phillip G. Weston, P.E. 54049. It is not to be used for any other purpose.

|        | GEN   | <b>VERAL</b> | NOT          | TES /       | AND   |        |
|--------|-------|--------------|--------------|-------------|-------|--------|
|        | QU    | ANTI         | TY SI        | <b>JMMA</b> | RY    |        |
|        | 1     | NWOOD        | CONN         | ECTION      | ١ .   |        |
|        | EPAR1 | MENT         | OF PI        | JBLIC       | WORKS | 3      |
|        | TOWN  | OF           | <b>ADDIS</b> | SON,        | TEXAS | S      |
| DESIGN | DRAWN | DATE         | SCALE        | NOTES       | FILE  | NUMBER |

N.T.S.

4

C.W.W. E.C.S:

10/00

S.L.K.







#### AN APPRAISAL REPORT OF

THE FRIDAY MORNING INC. PROPERTY A DRAINAGE EASEMENT ACQUISITION LOCATED AT 14639 INWOOD ROAD TOWN OF ADDISON, DALLAS COUNTY, TEXAS

#### PREPARED FOR

TOWN OF ADDISON C/O MR. MICHAEL MURPHY, P.E. DIRECTOR OF PUBLIC WORKS P.O. BOX 9010 ADDISON, TEXAS 75001-9010

THESE APPAISALS
THESE APPAISALS
COLER ALL 3 LOCATRAGE
ON TWO TRACTS?

YES, ALL 3 ARE

DATE OF APPRAISAL

**DECEMBER 19,2002** 

COVERED

PREPARED BY

**HIPES & ASSOCIATES** 7557 RAMBLER ROAD SUITE 260, LB 25 DALLAS, TEXAS 75231

# **HIPES & ASSOCIATES**

# REAL ESTATE APPRAISERS/CONSULTANTS

OFFICE ADDRESS: 7557 RAMBLER RD #260 LOCK BOX 25 DALLAS, TEXAS 75231 MAILING ADDRESS: P.O. BOX 600142 DALLAS, TEXAS 75360 214-739-5941

December 19, 2002

Mr. Michael Murphy, P.E. Director of Public Works Town o