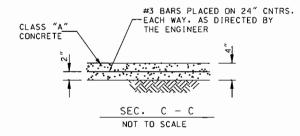

| <b>ADDIS</b> | SON,  | TEXAS | Ć,     |
| DESIGN | DRAWN  | DATE   | SCALE        | NOTES | FILE  | NUMBER |
| W.L.   | C.W.W. | 3/01   | 1"•80°H      |       |       | 10     |

e: DAM











NOT TO SCALE







## LANDSCAPE PAVER DETAILS NOT TO SCALE

#### LANDSCAPE PAVERS:

1. LANDSCAPE PAVERS SHALL BE MODULAR CONCRETE PAVERS. AS MANUFACTURED BY PAVESTONE CO.. OR EQUAL. PAVERS SHALL HAVE A COMPRESSIVE STRENGTH GREATER THAN 8000 PSI. A WATER ABSORPTION MAXIMUM OF 5% AND MEET OR EXCEED ASTM C-936. PAVERS SHALL BE INSTALLED IN ACCORDANCE WITH DETAILS SHOWN IN THE PLANS AND PLACED IN A RUNNING BOND PATTERN PARELLEL TO THE CENTERLINE OF THE STREET. COLOR AND PATTERN SHALL BE APPROVED BY OWNER. SUPPORT SLAB AND SAND CUSHION SHALL BE SUBSIDIARY TO LANDSCAPE PAVERS.



NOT TO SCALE





#### SIDEWALK NOTES:

- THE CONTRACTOR SHALL PROVIDE TOOLED JOINTS
   USING A JOINTING TOOL APPROVED BY THE ENGINEER.
- 2 . CONTRACTOR SHALL PROVIDE 1/2" PREMOLDED EXP-JOINT MATERIAL AT THE INTERFACE BETWEEN THE EDGE OF SIDEWALK AND ANY CURB OR WALL.

#### 100% REVIEW

THIS DOCUMENT IS RELEASED 09/05/02 FOR THE PURPOSE OF REVIEW ONLY UNDER THE AUTHORITY OF WEIDONG LI. P.E. 84718. IT IS NOT TO BE USED FOR ANY OTHER PURPOSES.

|        | MISCI  | ELLA  | <b>NEOUS</b> | S DE   | TAILS |        |
|--------|--------|-------|--------------|--------|-------|--------|
|        | II     | 1MOOD | CONN         | IECTIO | N     |        |
|        |        |       |              |        |       |        |
| [      | DEPART | MENT  | OF PL        | JBLIC  | WORKS | 6      |
| •      | TOWN   | OF