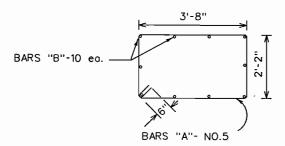

END
  A MINIMUM OF TWO DIAMETERS INTO SOLID ROCK.

  (5) DECIMAL LENGTHS IN DESIGN TABLE ARE TO ALLOW INTERPOLATION
  FOR OTHER PENETROMETER VALUES.

(1) ANCHOR BOLT DESIGN DEVELOPS THE FOUNDATION CAPACITY GIVEN

SIGNAL DESIGN INWOOD CONNECTION TRAFFIC SIGNAL POLE FOUNDATIONS DEPARTMENT OF PUBLIC WORKS TOWN OF ADDISON, TEXAS DATE SCALE NOTES FILE P.G.W. 3/01

C.W.W.



| BAR | NO. BARS | SIZE | LENGTH | SPACING    |
|-----|----------|------|--------|------------|
| Α   | 6        | 5    | 12'-8" | 9.5" C.C.  |
| В   | 10       | 5    | 3'-2"  | VAR.       |
| С   | 2        | 3    | 4'-8"  | 16.5" C.C. |
| D   | 2        | 3    | 5'-8"  | 18" C.C.   |
| E   | 3        | 3    | 2'-8"  | 16.5" C.C. |
| F   | 4        | 3    | 1'-2"  | 18" C.C.   |

PROVIDE 2" MIN. COVER FOR TOP AND SIDES





## CONTROLLER FOUNDATION DETAILS



GROUND BOX INSTALLATION DETAILS

#### 100% REVIEW

THIS DOCUMENT IS RELEASED 09/06/02 FOR THE PURPOSE OF REVIEW ONLY UNDER THE AUTHORIT OF ALAN P. McNEIL, P.E. 69951, IT IS NOT TO BE USED FOR ANY OTHER PURPOSES.

| SIGNAL DESIGN     |                                               |      |              |       |       |        |  |  |
|-------------------|-----------------------------------------------|------|--------------|-------|-------|--------|--|--|
| INWOOD CONNECTION |                                               |      |              |       |       |        |  |  |
| CONTR             | CONTROLLER FOUNDATION/GROUND BOX INSTALLATION |      |              |       |       |        |  |  |
|                   | EPAR1