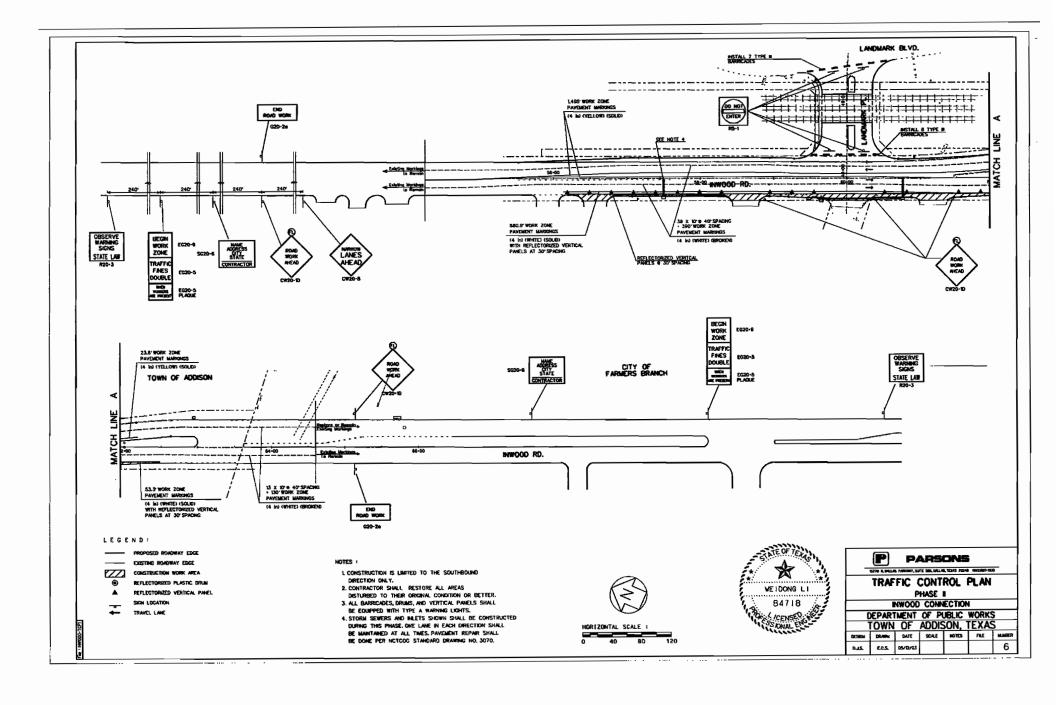

s project shall be from 7:00 am to 7:00 pm.
- 20. The Town willpay for the railroad flagman up to \$20,000. The actual amount paid to the contractor will be the product of the actual cost per day established by the railroad times the actual number of days the contractor works within 25 feet of the centerline of any tracks.
- 21. According to the railroad company DGNO, \_\_\_\_cargo trains go through the proposed intersection daily. \_\_\_X of the train carry flamable substances. Train operate at a maximum speed of \_\_\_\_\_ MPH. The railroad contact person is \_\_\_\_\_, who can be reached at \_\_\_\_\_.





GENERAL NOTES AND QUANTITY SUMMARY INWOOD CONNECTION

DEPARTMENT OF PUBLIC WORKS TOWN OF ADDISON, TEXAS

DESIGN DRAMM DATE SCALE MOTES FEE MARKER
S.L.K. S.L.K. 06/12/03 4

TF-CUM



















# Town of Addison Engineers Estimate of Probable Construction Cost

|                          |                                                                                                                                                                                                                                                                 | DESCRIPTION