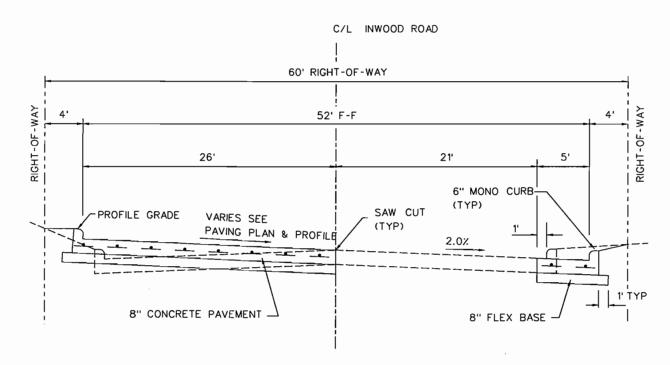

CAL SECTIONS           |        |      |          |       |      |        |  |  |
|----------------------------|--------|------|----------|-------|------|--------|--|--|
| INWOOD CONNECTION          |        |      |          |       |      |        |  |  |
| SHEET 1 OF 2               |        |      |          |       |      |        |  |  |
| DEPARTMENT OF PUBLIC WORKS |        |      |          |       |      |        |  |  |
| TOWN OF ADDISON, TEXAS     |        |      |          |       |      |        |  |  |
| DESIGN                     | DRAWN  | DATE | SCALE    | NOTES | FILE | NUMBER |  |  |
| P.G.W.                     | C.W.W. | 3/01 | N. T. S. |       |      | 2      |  |  |
|                            |        |      |          |       |      |        |  |  |

: TYP-SFC-1



INWOOD ROAD - STA. 57+45.50 TO STA. 61+45.56



INWOOD ROAD - STA. 56+52.00 TO STA. 57+45.50



INWOOD ROAD - STA. 61+97.75 TO STA. 62+63.21



INWOOD ROAD - STA. 61+45.56 TO STA. 61+97.75

# 100% REVIEW

THIS DOCUMENT IS RELEASED 09/06/02 FOR TH PURPOSE OF REVIEW ONLY UNDER THE AUTHOR OF WEIDONG LI, P.E. 84718. IT IS NOT TO BE USI FOR ANY OTHER PURPOSES.

| TYPICAL SECTIONS                        |    |  |  |  |  |  |  |  |
|-----------------------------------------|----|--|--|--|--|--|--|--|
| INWOOD CONNECTION                       |    |  |  |  |  |  |  |  |
| SHEET 2 OF 2                            |    |  |  |  |  |  |  |  |
| DEPARTMENT OF PUBLIC WORKS              |    |  |  |  |  |  |  |  |
| TOWN OF ADDISON, TEXAS                  |    |  |  |  |  |  |  |  |
| DESIGN DRAWN DATE