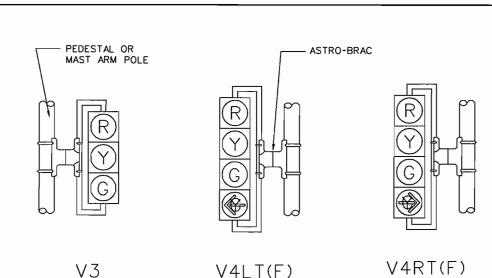

Α

D

G

н

ι

М

N

0

P

Q

R

S

THIS DOCUMENT IS RELEASED 09/06/02 FDR THE PURPOSE OF REVIEW ONLY UNDER THE AUTHORITY OF ALAN P. McNEIL, P.E. 69951, IT IS NOT TO BE USED FOR ANY OTHER PURPOSES.

|        |        | SIGNA   | L DE         | SIGN  |       |        |
|--------|--------|---------|--------------|-------|-------|--------|
|        | QUORL  | JM - IN | MOOD         | CONN  | ECTOR |        |
|        | SIG    | NAL LA  | AYOUT        | TABLE | S     |        |
| (      | EPAR1  | MENT    | OF PI        | JBLIC | WORKS | 3      |
|        | TOWN   | OF      | <b>ADDIS</b> | SON,  | TEXAS | 3      |
| DESIGN | DRAWN  | DATE    | SCALE        | NOTES | FILE  | NUMBER |
| A.P.M. | C.W.W. | 3/01    |              |       |       | 22     |



010 - 02, 06, 07 (PREEMPTION PHASES)



FIBEROPTIC ARROWS





**PEDESTRIAN** SIGNAL HEAD





SIGN R10-4bR 9" x 12"

PEDESTRIAN PUSH BUTTON SIGN DETAILS

## NOTES :

- 1. ALL SIGNAL HEAD LENSES SHALL BE 12" IN DIAMETER.
- 2. VEHICLE AND PEDESTRIAN SIGNAL HEADS SHALL BE MOUNTED WITH "ASTRO BRACS" AND APPROPRIATE TUBING, PAINTED BLACK. ALL SIGNALS TO BE BLACK, ALL LENSES TO BE POLYCARBONATE.
- 3. ALL VISORS SHALL BE TUNNEL VISORS.
- 4. ALL POLE MOUNTED VEHICLE AND PEDESTRIAN SIGNAL HEADS SHALL BE INSTALLED ON THE AWAY-FROM-TRAFFIC SIDE OF THE PEDESTAL OR MAST ARM POLE.
- 5. ALL SIGNAL HEADS WILL BE PROVIDED WITH BLACK 5" POLYCARBONATE VACUUM FORMED BACKPLATES.
- 6. ALL WIRING FOR VEHICLE AND PEDESTRIAN SIGNALS SHALL BE TOTALLY ENCLOSED WITHIN THE SIGNAL MOUNTING HARDWARE.
- 7. ALL MAST ARM AND POLE MOUNTED SIGNS SHALL BE MOUNTE