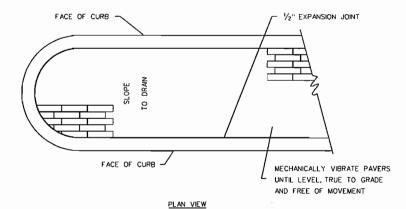

1.00 | 2.44       | 0.00                   |         |

## THIS OOCUMENT IS RELEASED 09/06/02 FOR THE PURPOSE OF REVIEW ONLY UNDER THE AUTHORITY OF WEIDONG LIP.E.8478.IT IS NOT TO BE USED FOR ANY OTHER PURPOSES.

|        | DR     | AINAG  | E AR         | EA M  | IAP   |        |
|--------|--------|--------|--------------|-------|-------|--------|
|        |        | INW    | OOD RO       | DAC   |       |        |
|        | ſ      | DRAINA | GE ARE       | A MAP | )     |        |
|        | EPAR1  | MENT   | OF PL        | JBLIC | WORKS | 3      |
| 7      | rown   | OF     | <b>ADDIS</b> | SON,  | TEXAS | Ć,     |
| DESIGN | DRAWN  | DATE   | SCALE        | NOTES | FILE  | NUMBER |
| W.L.   | C.W.W. | 3/01   | 1"•80°H      |       |       | 10     |

e: DAM











NOT TO SCALE







## LANDSCAPE PAVER DETAILS NOT TO SCALE

#### LANDSCAPE PAVERS:

1. LANDSCAPE PAVERS SHALL BE MODULAR CONCRETE PAVERS. AS MANUFACTURED BY PAVESTONE CO.. OR EQUAL. PAVERS SHALL HAVE A COMPRESSIVE STRENGTH GREATER THAN 8000 PSI. A WATER ABSORPTION MAXIMUM OF 5% AND MEET OR EXCEED ASTM C-936. PAVERS SHALL BE INSTALLED IN ACCORDANCE WITH DETAILS SHOWN IN THE PLANS AND PLACED IN A RUNNING BOND PATTERN PARELLEL TO THE CENTERLINE OF THE STREET. COLOR AND PATTERN SHALL BE APPROVED BY OWNER. SUPPORT SLAB AND SAND CUSHION SHALL BE SUBSIDIARY TO LANDSCAPE PAVERS.



NOT TO SCALE





#### SIDEWALK NOTES:

- THE CONTRACTOR SHALL PROVIDE TOOLED JOINTS
   USING A JOINTING TOOL APPROVED BY THE ENGINEER.
- 2 . CONTRACTOR SHALL PROVIDE 1/2" PREMOLDED EXP-JOINT MATERIAL AT THE INTERFACE BETWEEN THE EDGE