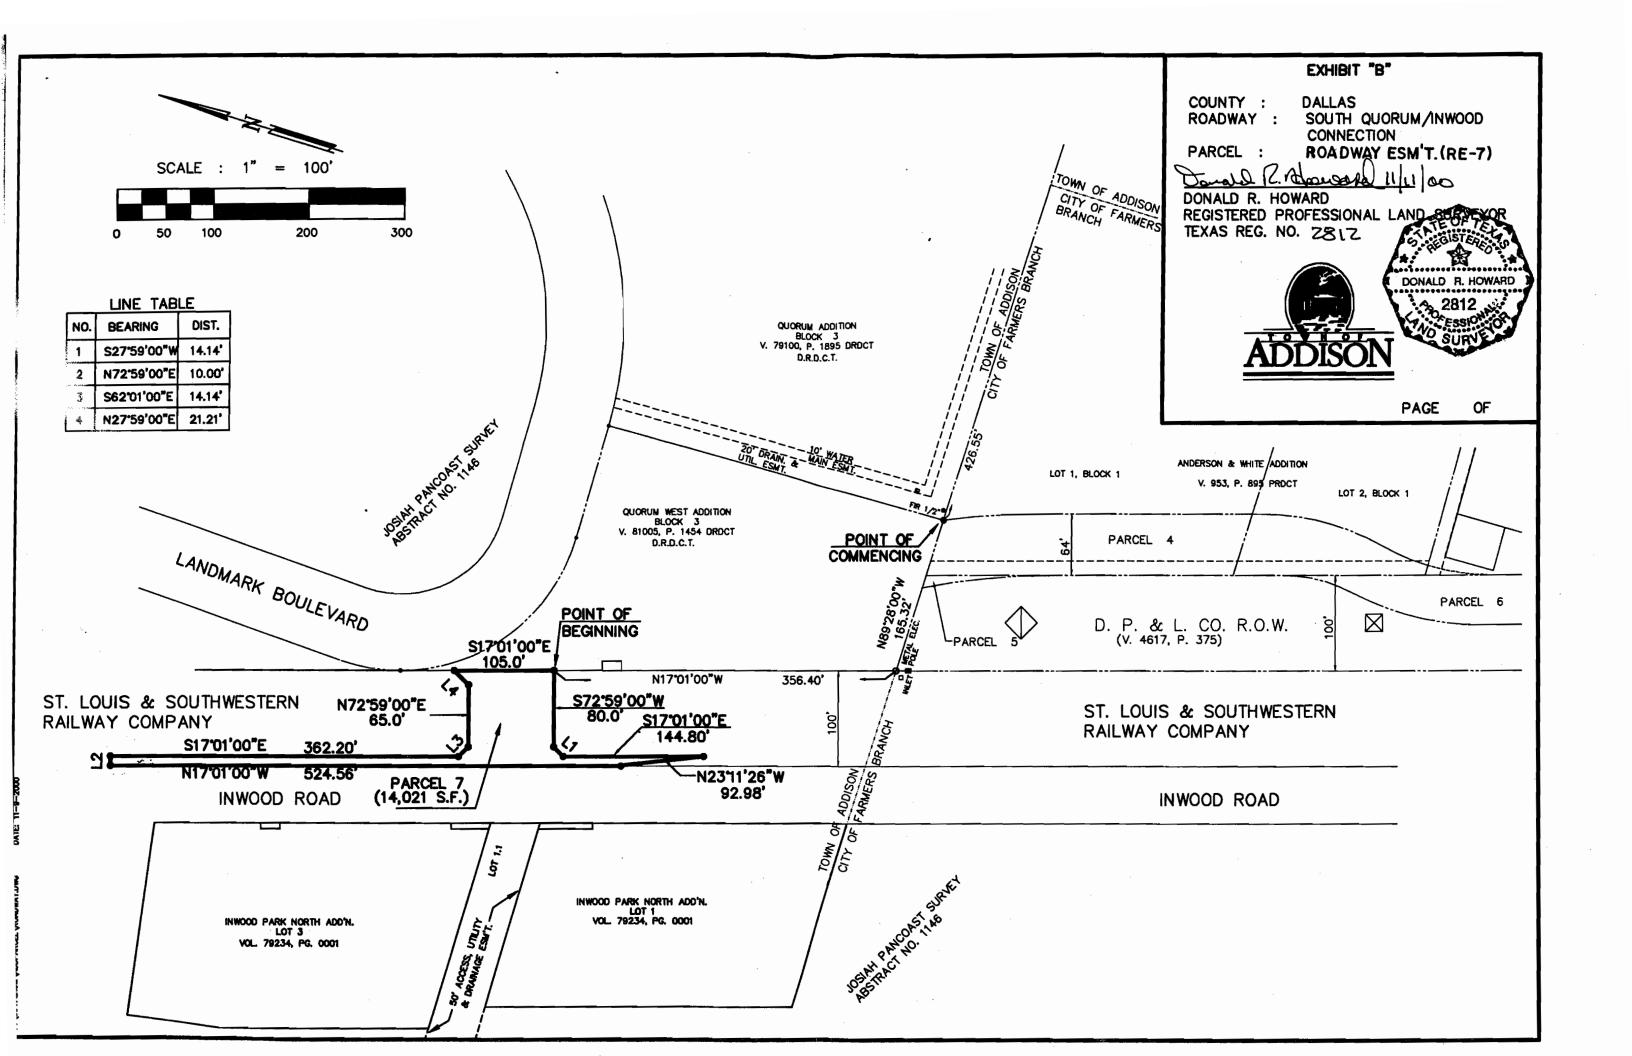

. PAVERS SHALL HAVE A COMPRESSIVE STRENGTH GREATER THAN 8000 PSI. A WATER ABSURPTION MAXIMUM OF 5% AND MEET OR EXCEED ASTM C-936. PAVERS SHALL BE INSTALLED IN ACCORDANCE WITH DETAILS SHOWN IN THE PLANS AND PLACED IN A RUNNING BOND PATTERN PARELLEL TO THE CENTERLINE OF THE STREET. COLOR AND PATTERN SHALL BE APPROVED BY OWNER. SUPPORT SLAB AND SAND CUSHION SHALL BE SUBSIDIARY TO LANDSCAPE PAVERS.









- 1. THE CONTRACTOR SHALL PROVIDE TOOLED JOINTS USING A JOINTING TOOL APPROVED BY THE ENGINEER.
- 2 . CONTRACTOR SHALL PROVIDE 1/2" PREMOLDED EXP. JOINT MATERIAL AT THE INTERFACE BETWEEN THE EDGE OF SIDEWALK AND ANY CURB OR WALL.

# MISCELLANEOUS DETAILS INWOOD CONNECTION DEPARTMENT OF PUBLIC WORKS TOWN OF ADDISON, TEXAS

95% REVIEW

NOTES FLE NUMBER DATE SCALE DRAWN R.A.Y. S.L.K. 10/00





# Town of Addison Engineers Estimate of Probable Construction Cost

wl 1/24/03

|                         | ITEM        | DESCRIPTION                                        | UNIT     | UNIT PRICE            | QUANTITY    | COST                     |
|-------------------------|-------------|----------------------------------------------------|----------|-----------------------|-------------|--------------------------|
|                         | 101         | Barricades, Signing, and Traffic Control           | МО       | \$1,500.00            | 6           | \$9,000.00               |
| <u> </u>                | 102         | Prepare Right of Way                               | STA      | \$2,000.00            | 8           | \$16,050.00              |
|                         | 103