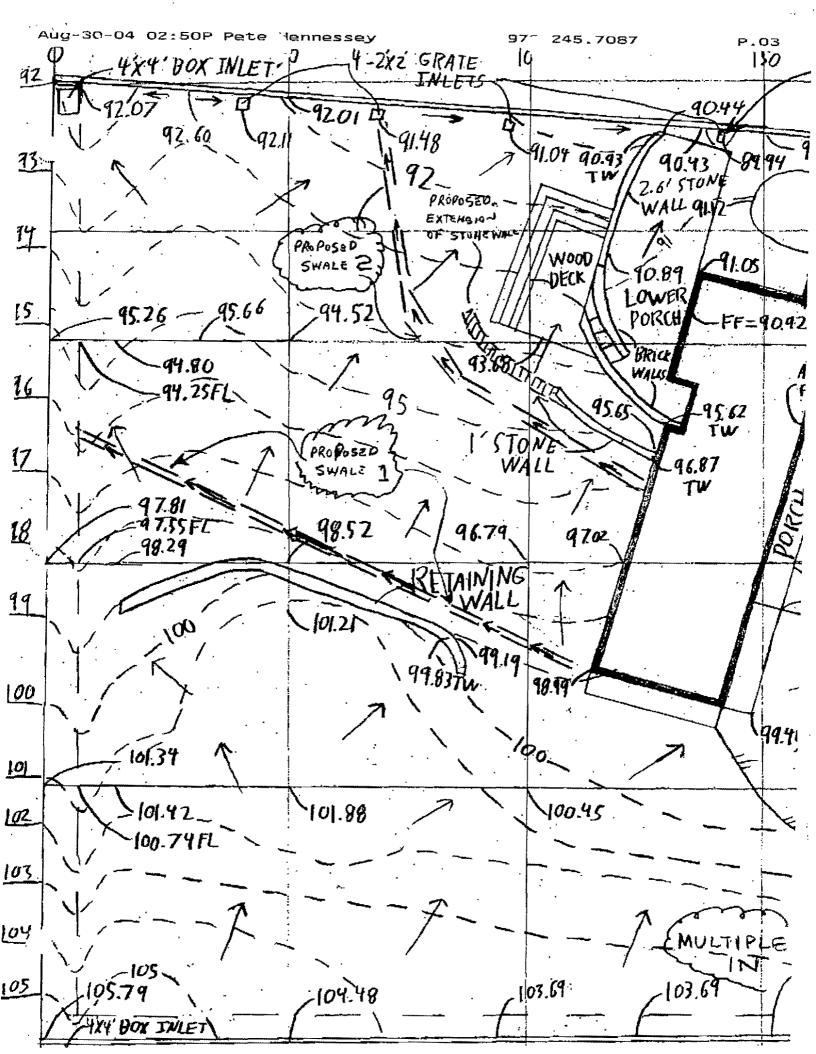

Dear M. Keen,

On August 16, 2004, topographical survey readings were taken at 14905 Lake Forest, Addison, Texas. Since the construction of the house to the south, the resident stated there was a history of flooding at the lower back porch and pool area and of water ponding along the front side of the house. A level loop was used to take spot grade clevations at approximately 50-foot intervals.

The readings confirmed the problem drainage areas the resident described. The ponding along the house in the front yard is due to a low-lying area just in front of the house and east of the entry steps to the front door. This area should be recontoured ensuring drainage away from the house and channeled toward Lake Forest Drive.

The flooding occurs in the back on the lower porch and pool area and inside the lower level of the house. It is caused by a raised area or berm and defined by a cross-tic retaining wall on the south side of the backyard that deflects run-off water toward the house. The water then skirts around a small stone wall and under a wood deck, where it then falls onto the lower porch and pool area.

Recent improvements to the property to the south have included a stone retaining wall with multiple 2" drain holes that drain water pooled up against the wall. There are approximately 34 of these drain holes, about 5 to 8 feet apart from each other, along a majority of the wall. These pipes feed run-off water from the elevated property to the south onto the surveyed property, increasing the amount of run-off water on the property and the chances of flooding. Possible solutions to this problem would be to construct Swale 1 beginning at the southwest corner of the house and running northwest below the cross-tie wall and intersecting with the swale on the west side of the property that leads to a box inlet in the northwest corner of the property. This Swale 1 would channel the water from the adjoining property to the south.

A secondary swale, Swale 2, should be constructed south of the stone retaining wall and running parallel with the wall in a northwesterly direction and turning north after clearing the steps of the wooden deck. This Swale 2 would intersect the inlets along the north boundary line. It is also recommend to extend the stone retaining wall past the wood deck, which would further ensure drainage away from the patio area. There are 4-2'x2' grate inlets along the fence on the north side of the property that handle the drainage from the south. The drains and the 12" pipe servicing the drains are clogged with leaf and grass clippings, which must be cleared.

Some of the grading problems appear to be preexisting prior to the improvements of adjoining property to the south of the site. However, the drainage problems have multiplied in their severity due to the redirection of the volume of water from the improvements on the south adjoining property.