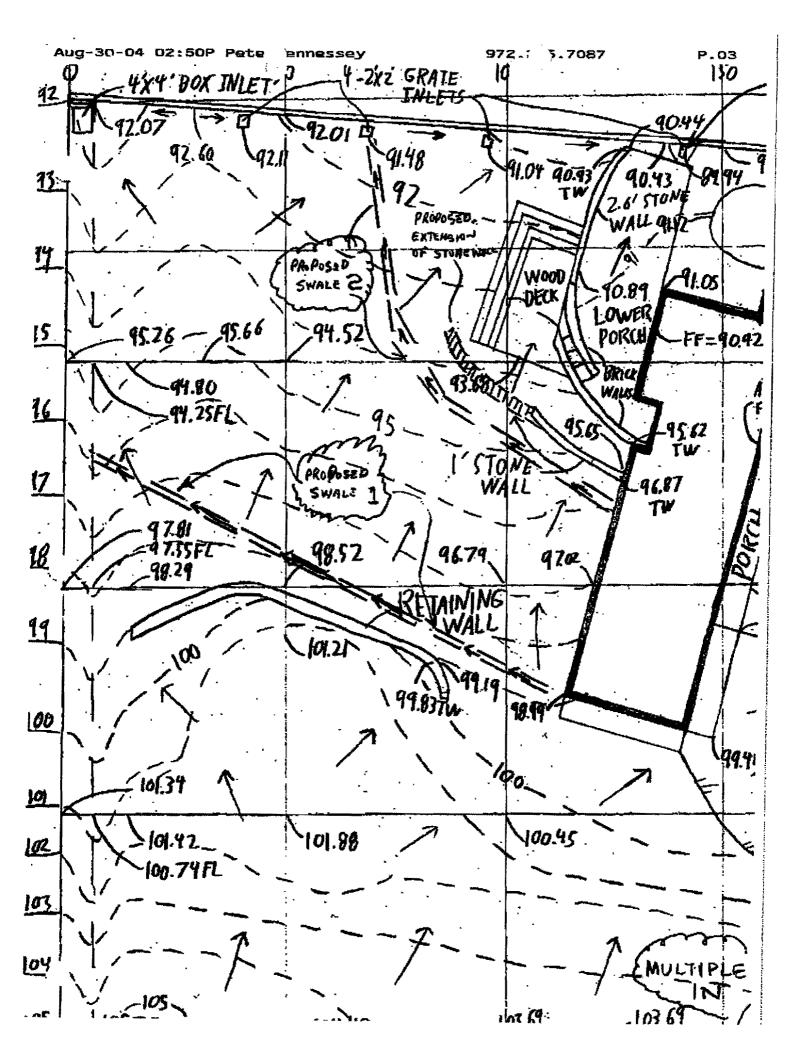

Dear M. Keen,

On August 16, 2004, topographical survey readings were taken at 14905 Lake Forest, Addison, Texas. Since the construction of the house to the south, the resident stated there was a history of flooding at the lower back porch and pool area and of water ponding along the front side of the house. A level loop was used to take spot grade clevations at approximately 50-foot intervals.

The readings confirmed the problem drainage areas the resident described. The ponding along the house in the front yard is due to a low-lying area just in front of the house and east of the entry steps to the front door. This area should be recontoured ensuring drainage away from the house and channeled toward Lake Forest Drive.

The flooding occurs in the back on the lower porch and pool area and inside the lower level of the house. It is caused by a raised area or berm and defined by a cross-tic retaining wall on the south side of the backyard that deflects run-off water toward the house. The water then skirts around a small stone wall and under a wood deck, where it then falls onto the lower porch and pool area.

Recent improvements to the property to the south have included a stone retaining wall with multiple 2" drain holes that drain water pooled up against the wall. There are approximately 34 of these drain holes, about 5 to 8 feet apart from each other, along a majority of the wall. These pipes feed run-off water from the elevated property to the south onto the surveyed property, increasing the amount of run-off water on the property and the chances of flooding. Possible solutions to this problem would be to construct Swale 1 beginning at the southwest corner of the house and running northwest below the cross-tie wall and intersecting with the swale on the west side of the property that leads to a box inlet in the northwest corner of the property. This Swale 1 would channel the water from the adjoining property to the south.

A secondary swale, Swale 2, should be constructed south of the stone retaining wall and running parallel with the wall in a northwesterly direction and turning north after clearing the steps of the wooden deck. This Swale 2 would intersect the inlets along the north boundary line. It is also recommend to extend the stone retaining wall past the wood deck, which would further ensure drainage away from the patio area. There are 4-2'x2' grate inlets along the fence on the north side of the property that handle the drainage from the south. The drains and the 12" pipe servicing the drains are clogged with leaf and grass clippings, which must be cleared.

Some of the grading problems appear to be preexisting prior to the improvements of adjoining property to the south of the site. However, the drainage problems have multiplied in their severity due to the redirection of the volume of water from the improvements on the south adjoining property.