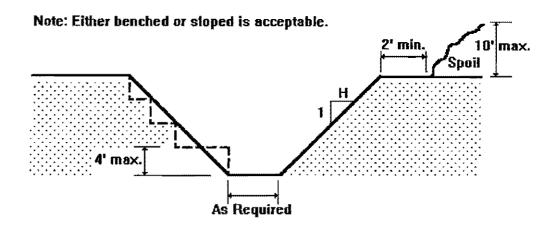

(0.5 tons/sq ft) that is not flowing or submerged.

| Trench Safety Plan                                     | for: RODMAN UNDERGROUND                                                                                                                                              | Pg:2 of: 3           |
|--------------------------------------------------------|----------------------------------------------------------------------------------------------------------------------------------------------------------------------|----------------------|
| Utility Lines<br>Parkview at Addison<br>Addison, Texas | Job No: 2752 Richard Haldo<br>Date : 25 May 2004<br>Scale : As shown<br>Design: R.H. Richard Haldo<br>Trench Safety<br>833 Rachelle<br>Red Oak, Tex<br>1-800-900-977 | Engineering as 75154 |





## TYPICAL OPEN CUT CROSS SECTION N.T.S.

| Trench Safety Plan                                     | for: RODMAN UNDERGROUND                                                                                                                               | Pg:3of:3    |
|--------------------------------------------------------|-------------------------------------------------------------------------------------------------------------------------------------------------------|-------------|
| Utility Lines<br>Parkview at Addison<br>Addison, Texas | Job No: 2752 Richard Halder Date : 25 May 2004 Scale : As shown Design: R.H. Richard Halder Trench Safety   833 Rachelle Red Oak, Texa 1.800.900.9775 | Engineering |