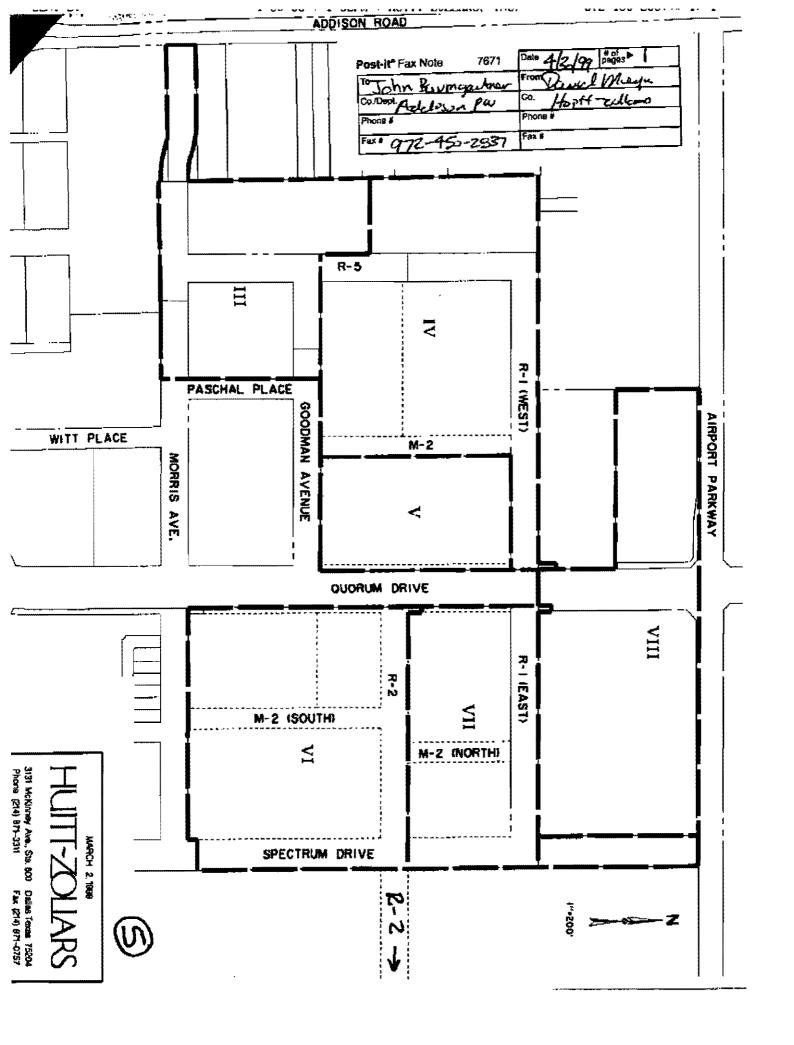

RCLE PHASE IIA PUBLIC INFRASTRUCTURE BID RECONCILIATION SEPTEMBER 4, 1997

**BID PACKAGE "B"** 

Jim Bowman Bid 5 1,578,971

**BID PACKAGE "C"** 

North Texas Contracting Bid \$1,083,540

TOTAL PUBLIC INFRASTRUCTURE \$ 3,724,840

| BID RECONCILIATION           | то | WN OF ADDISON | COLUMBUS     | TOTAL        |
|------------------------------|----|---------------|--------------|--------------|
| Phase IIA Improvements       | \$ | 826,990       | \$ 2,841,600 | \$ 3,668,590 |
| Quorum Rotary Park Waterline | \$ | 37,388        | 0            | \$ 37,388    |
| Addison Circle Median Park   | \$ | 18,862        | 0            | \$ 18,862    |
| TOTALS                       | \$ | 883,240       | \$ 2,841,600 | \$ 3,724,840 |

<sup>\*</sup> Funding from Addison Circle Median Park - Phase I



# HUITT-ZOLLARS

Dallas • Fort Worth • Houston • El Paso • Phoenix • Tustin • Ontario • Albuquerque • Seattle • Taxoma

I MANY TRANSPORTER TO A STATE OF THE STATE O

## FACSIMILE TRANSMITTAL

| 1/30/99                       | A 1947b      | No.: 972-450-28                          |
|-------------------------------|--------------|------------------------------------------|
| No. 01-1822-50                |              | No. of Pages: 4- (Including Cover Sheet) |
| own of Addison                |              |                                          |
| HAN: John Baumgo              | urtmen-      |                                          |
| T For Your Review Please Call | Upon Receipt | Orig. To Follow By Mail                  |
| Addison Circle                | 3            |