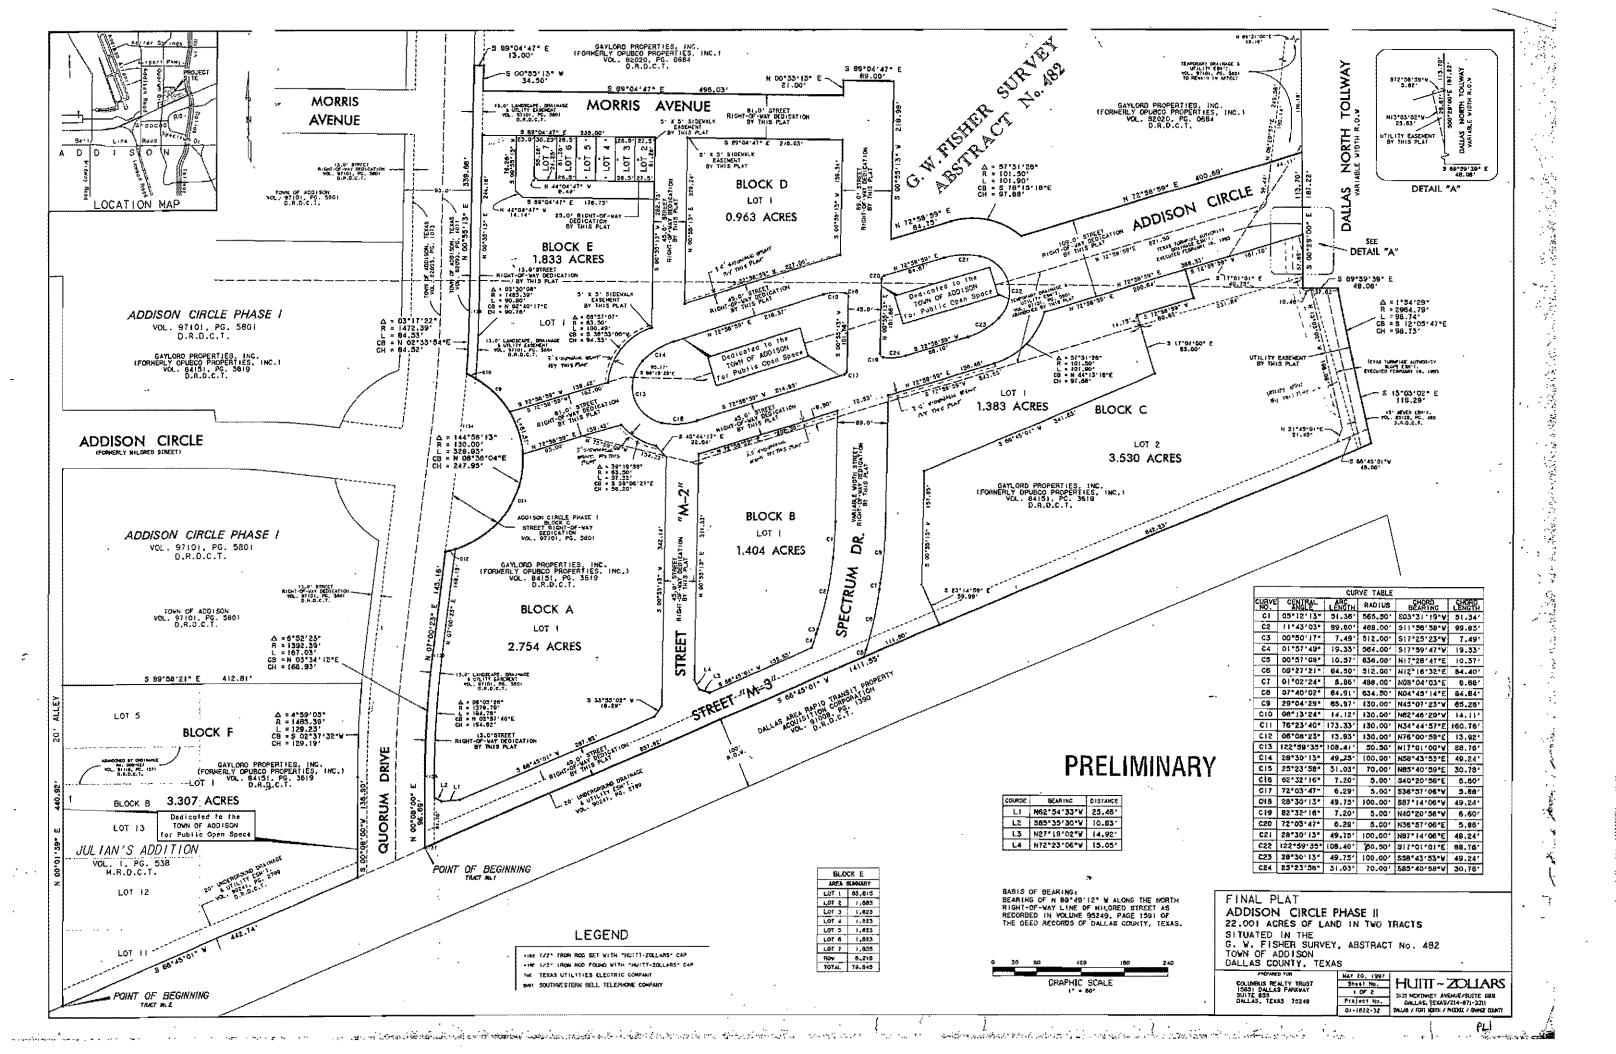

| or TEXAS  TOFFICE 16  OF TEXAS  Thority, or popurate, from an action of the for the purity of the pu | Notary Public J. Yohands and ci                           | foregoin<br>me purpos<br>veyor, ha<br>rede an<br>cheek, ga<br>cheek, ga | instrument, es and es and es f  of  of  for Stota of or many to be the docknowledged ion instein |

This plat is approved subject to all platting ordinances, rules, segulations

## **PRELIMINARY**

FINAL PLAT
ADDISON CIRCLE PHASE ||
22.001 ACRES OF LAND IN TWO TRACTS
SITUATED IN THE
G. W. FISHER SURVEY, ABSTRACT NO. 482
TOWN OF ADDISON
DALLAS COUNTY, TEXAS

PLZ



[LEGAL DESCRIPTION OF PHASE I]

[COPY OF MASTER FACILITIES AGREEMENT]

[LEGAL DESCRIPTION OF PHASE IIA PROPERTY]



#### ADDISON CIRCLE PHASE II FUNDING SUMMARY SEPTEMBER 4, 1997

| PROJECT                                                                                                                                              |    | ER FACILITIES<br>EMENT |                                     | PH             | ASE IIA                          | LENGTH          | FU | TURE PHASES | LENGTH          |
|------------------------------------------------------------------------------------------------------------------------------------------------------|----|------------------------|-------------------------------------|----------------|----------------------------------|-----------------|