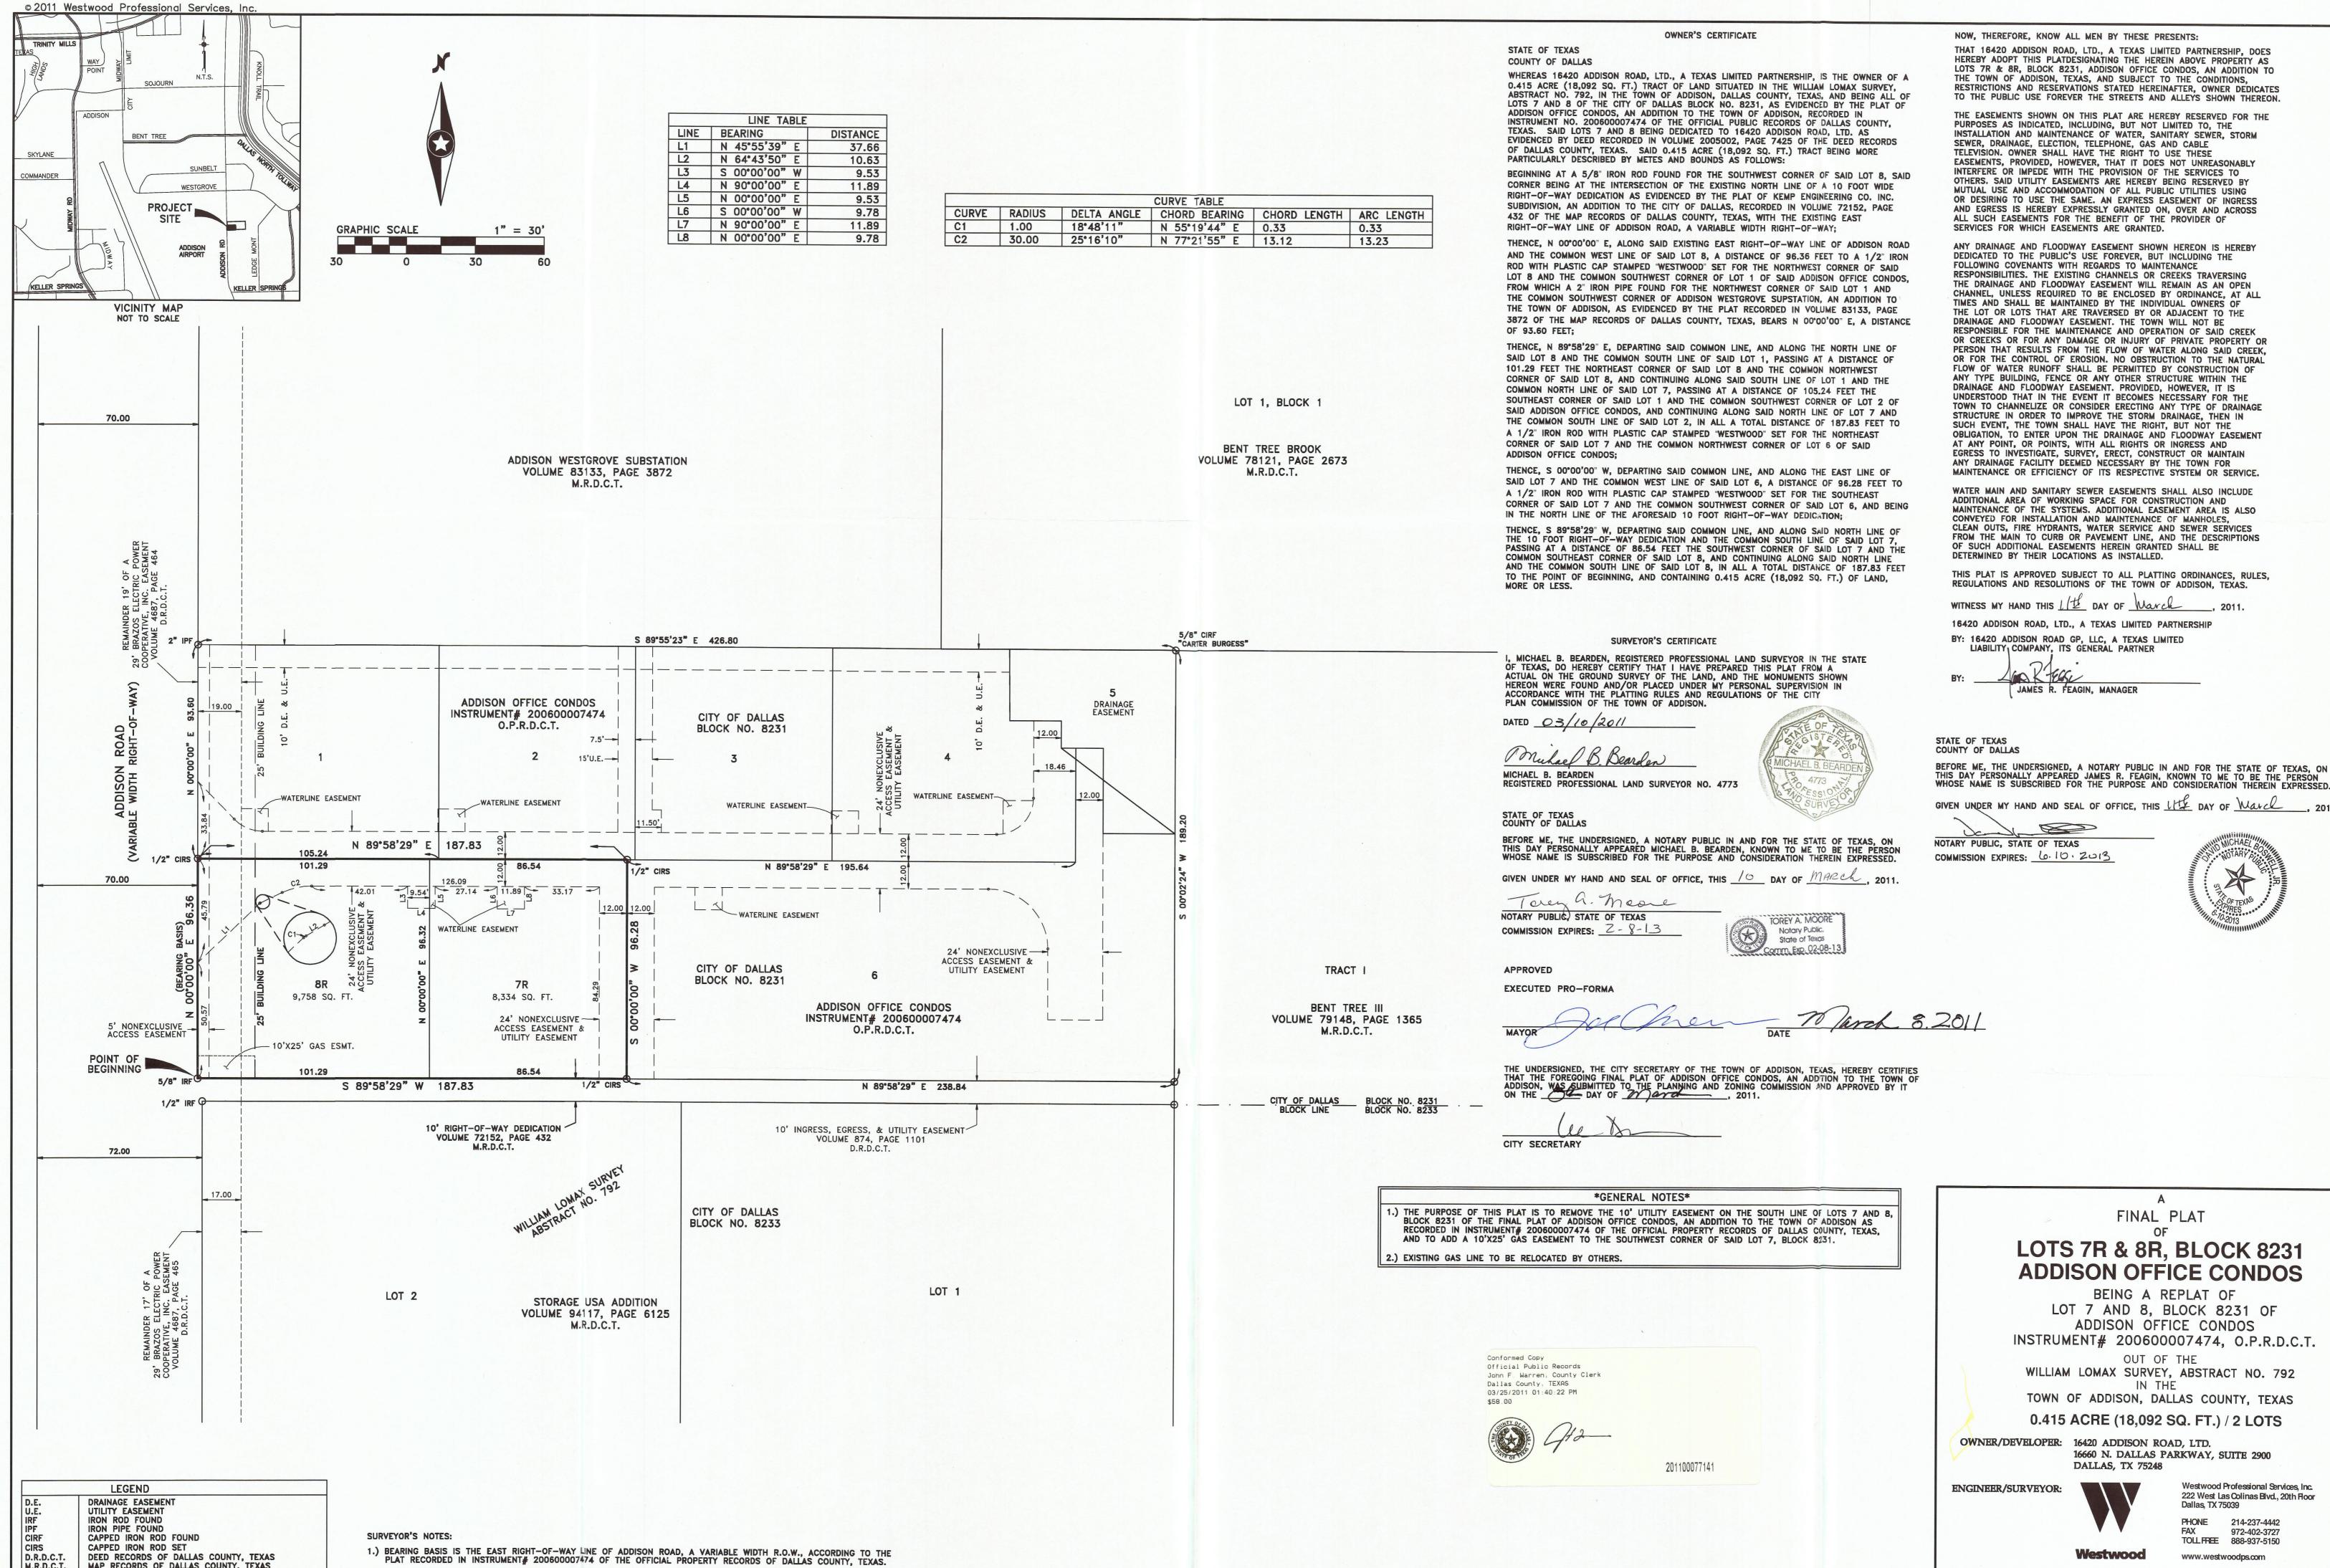

FINAL PLAT **LOTS 7R & 8R, BLOCK 8231** 

## **ADDISON OFFICE CONDOS** BEING A REPLAT OF

LOT 7 AND 8, BLOCK 8231 OF ADDISON OFFICE CONDOS INSTRUMENT# 200600007474, O.P.R.D.C.T. OUT OF THE

WILLIAM LOMAX SURVEY, ABSTRACT NO. 792

TOWN OF ADDISON, DALLAS COUNTY, TEXAS 0.415 ACRE (18,092 SQ. FT.) / 2 LOTS