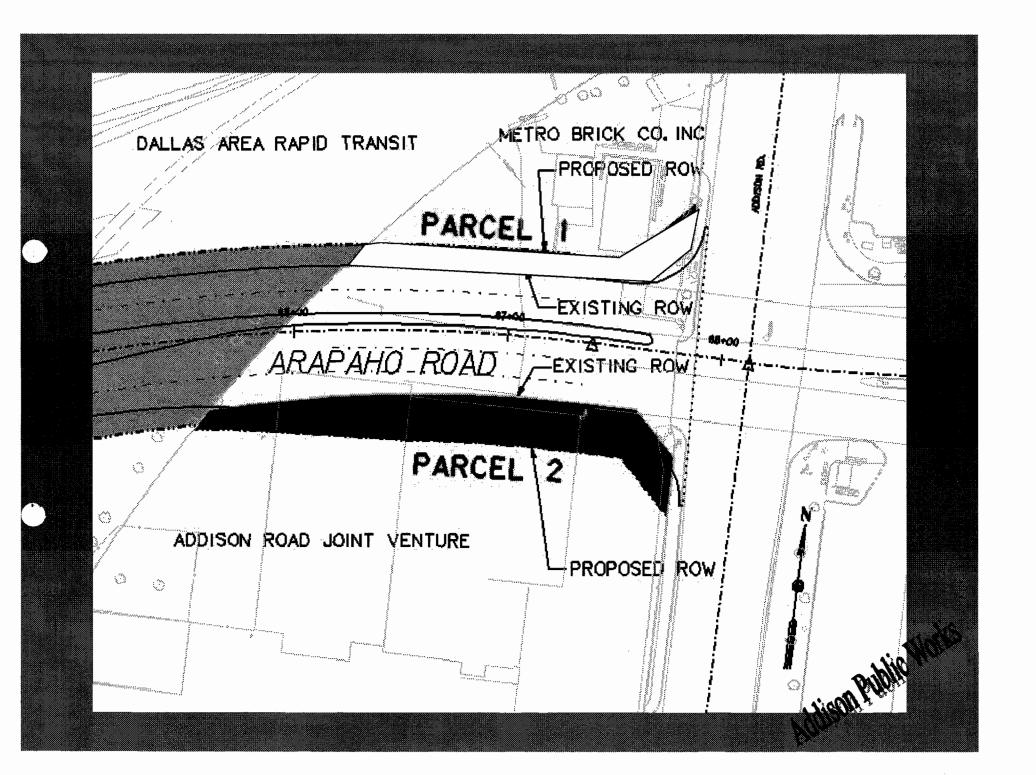

# VIA FACSIMILE (214) 855-8848

Ms. Patricia Sherman Bruce, Esq. Vice President Republic Title Company 2626 Howell Street, 10th Floor Dallas, Texas 75204

RE: Purchaser's Settlement Statement

Parcel 2 (Joe's Garage), Arapaho Road Project

GF No. 02R14029/SJ7