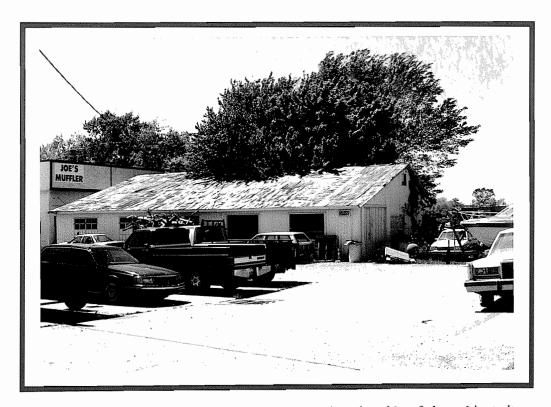

Client/Matter #: 3195/62389 Normal/Rush: Normal

PHONE: TO: (1) Mike Murphy FAX: 972.450.2837

(2) Steve Chutchian FAX: 972.450,2837 PHONE:

FROM: Angela K. Washington Direct Dlal #: (214) 672-2144

MESSAGE: RE: Parcel 2 (Joe's Garage)

# VIA FACSIMILE (214) 855-8848

Ms. Patricia Sherman Bruce, Esq. Vice President Republic Title Company 2626 Howell Street, 10th Floor Dallas, Texas 75204

RE: Purchaser's Settlement Statement

Parcel 2 (Joe's Garage), Arapaho Road Project