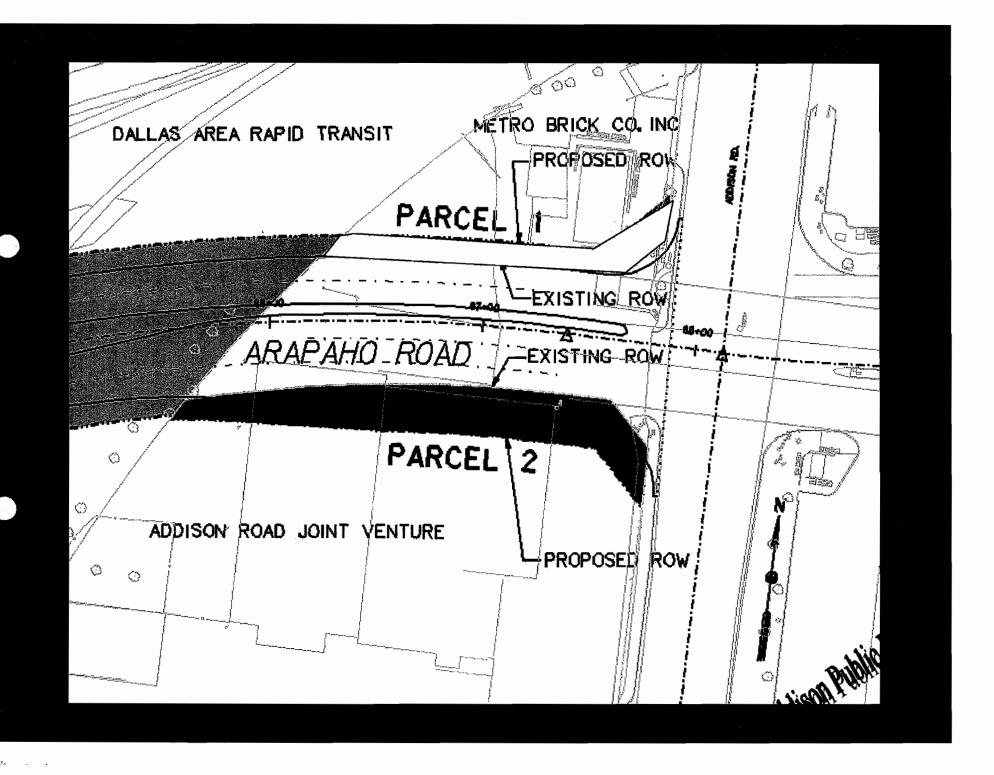

# VIA FACSIMILE (214) 855-8848

Ms. Patricia Sherman Bruce, Esq. Vice President Republic Title Company 2626 Howell Street, 10th Floor Dallas, Texas 75204

RE: Purchaser's Settlement Statement

Parcel 2 (Joe's Garage), Arapaho Road Project