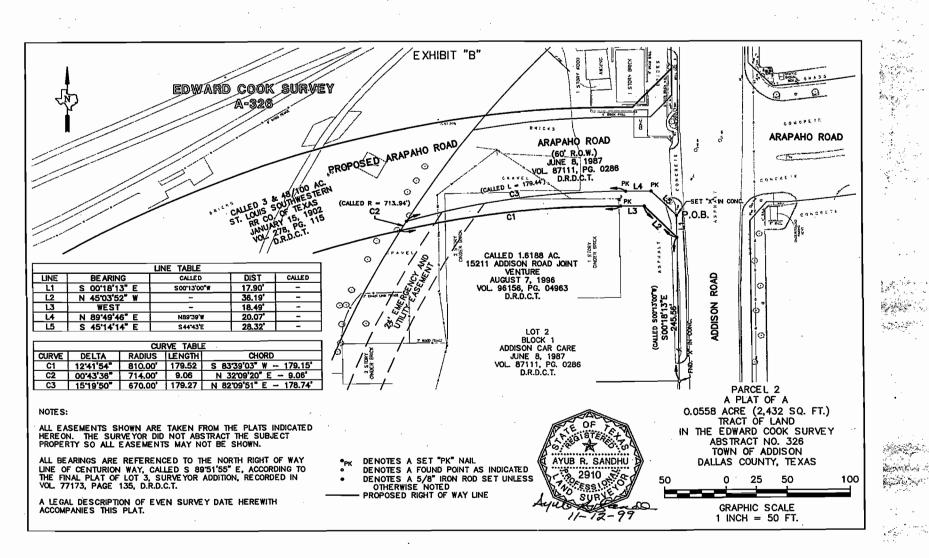

# VIA FACSIMILE (214) 855-8848

Ms. Patricia Sherman Bruce, Esq. Vice President Republic Title Company 2626 Howell Street, 10th Floor Dallas, Texas 75204

RE: Purchaser's Settlement Statement

Parcel 2 (Joe's Garage), Arapaho Road Project