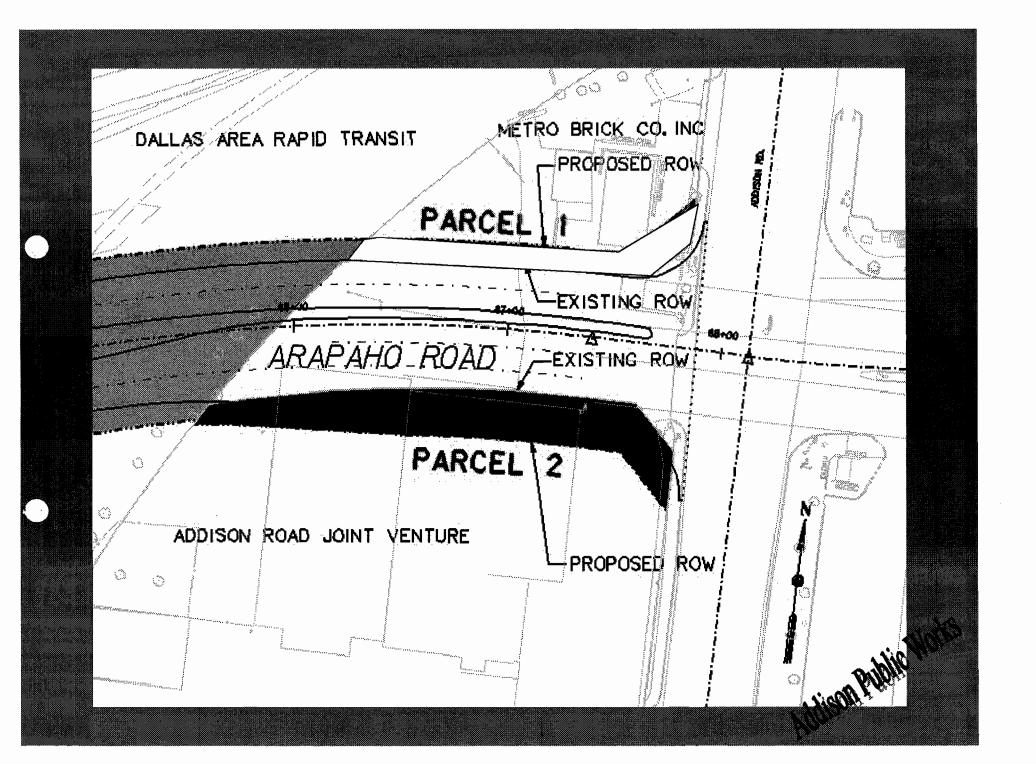

# VIA FACSIMILE (214) 855-8848

Ms. Patricia Sherman Bruce, Esq. Vice President Republic Title Company 2626 Howell Street, 10th Floor Dallas, Texas 75204

RE: Purchaser's Settlement Statement

Parcel 2 (Joe's Garage), Arapaho Road Project

GF No. 02R14029/SJ7