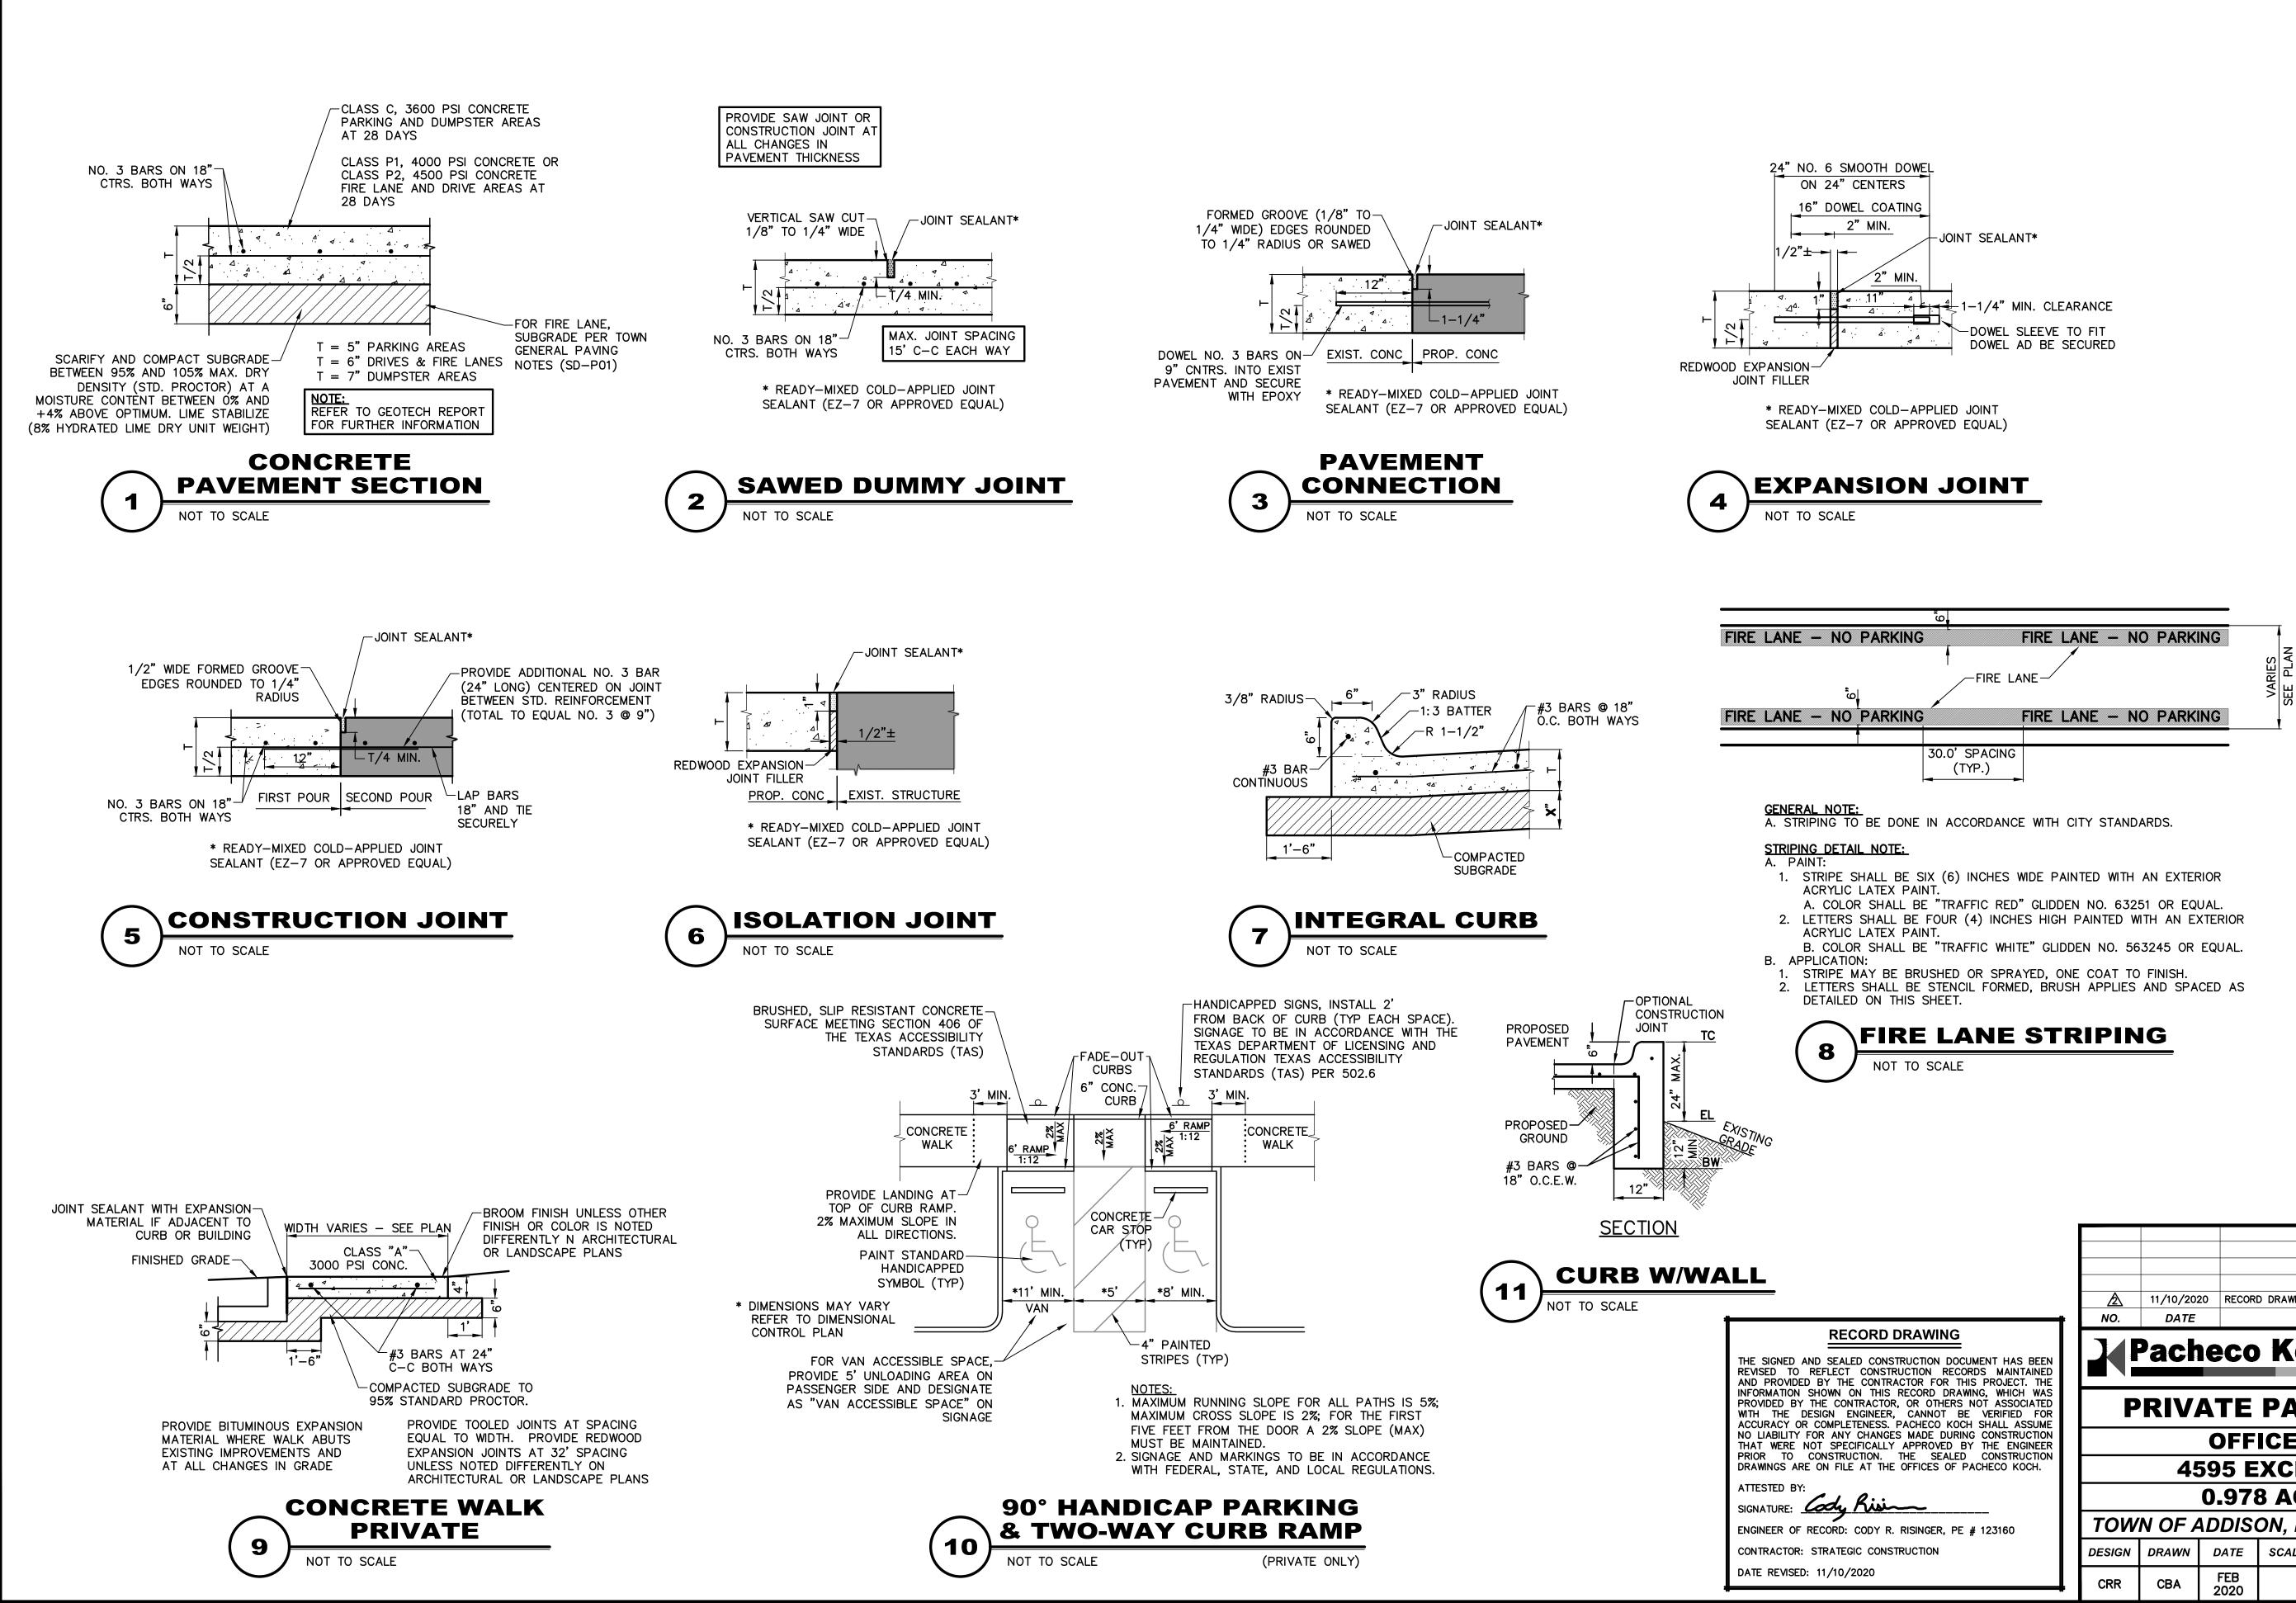

|                                                                                     | Â                                                                                                                                                     | 11/10/202 | 20 RECOR    | RECORD DRAWINGS |       |      |      |
|-------------------------------------------------------------------------------------|-------------------------------------------------------------------------------------------------------------------------------------------------------|-----------|-------------|-----------------|-------|------|------|
| <del>  </del>                                                                       | NO.                                                                                                                                                   | DATE      |             | REVISION        |       |      |      |
| BEEN<br>AINED<br>THE<br>WAS<br>ATED<br>FOR<br>SUME<br>CTION<br>NEER<br>CTION<br>CH. | Pacheco Koch<br>7557 RAMBLER ROAD SUITE 1400<br>DALLAS, TX 75231 972.235.3031<br>TX REG. ENGINEERING FIRM F-469<br>TX REG. SURVEYING FIRM LS-10008000 |           |             |                 |       |      |      |
|                                                                                     | PRIVATE PAVING DETAILS                                                                                                                                |           |             |                 |       |      |      |
|                                                                                     | OFFICE BUILDING                                                                                                                                       |           |             |                 |       |      |      |
|                                                                                     | 4595 EXCEL PARKWAY                                                                                                                                    |           |             |                 |       |      |      |
|                                                                                     | 0.978 ACRE TRACT                                                                                                                                      |           |             |                 |       |      |      |
|                                                                                     | TOWN OF ADDISON, DALLAS COUNTY, TEXAS                                                                                                                 |           |             |                 |       |      |      |
|                                                                                     | DESIGN                                                                                                                                                | DRAWN     | DATE        | SCALE           | NOTES | FILE | NO.  |
|                                                                                     | CRR                                                                                                                                                   | CBA       | FEB<br>2020 |                 |       |      | C6.2 |